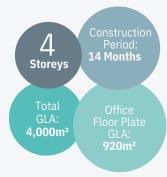

## TO LET 3 PARKS BOULEVARD - EAST

4,000m<sup>2</sup> Development Opportunity 14 Month Construction Period

3 Parks Boulevard, a sophisticated triangular designed building excellently located along Parks Boulevard, within Oxford Parks, a new world class mixed-use precinct in Johannesburg. This elegant building designed with a combination of glazed and stone facade expresses architectural flare while keeping the users' needs of natural light and efficient floor areas a priority.