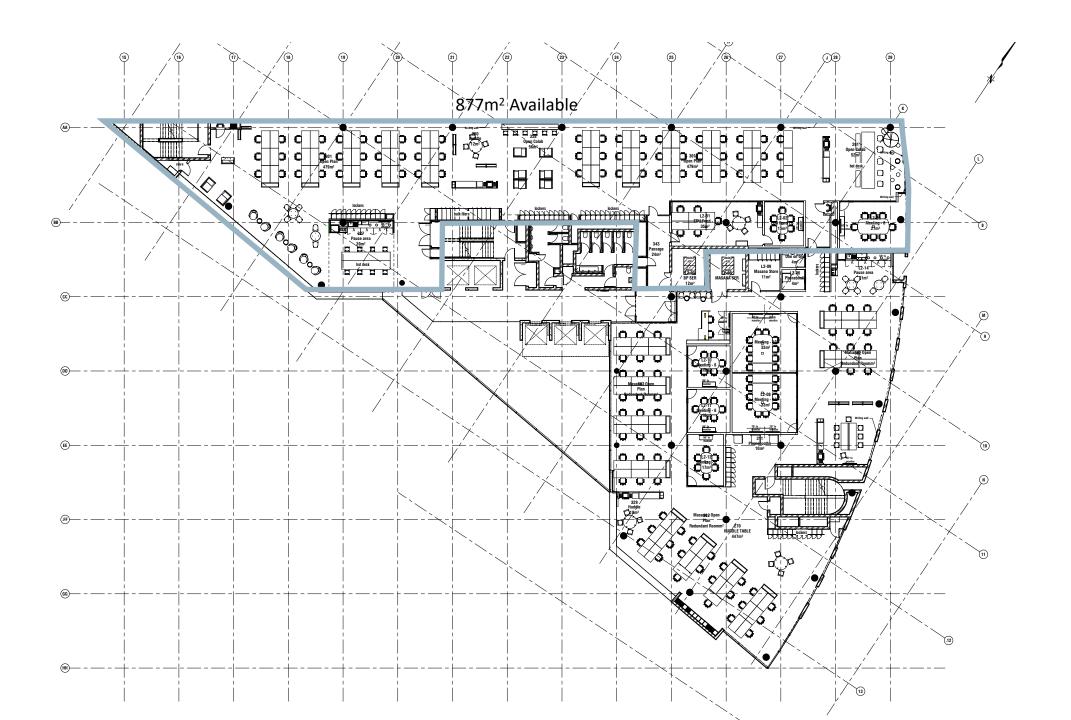

Rosebank's cosmopolitan café and city aficionado. From the remarkable Joburg skyline staircase to the central pedestrian walkways and street piazzas, the Oxford Road entrance makes Oxford Parks a unique destination for the area's residents and occupiers of the Green Star, state of the art buildings within the precinct. Oxford Parks focuses on the exceptional quality of the public environment and the precinct activity promotes the use of the public realm by its tenants and users and provides spaces for art and entertainmentled installations and activities. Oxford Parks, complimented by established and cosmopolitan Rosebank is fast securing its identity in the heart of the city.



Aerial view of the Oxford Parks precinct with Sandton in the distance.

#### **OXFORD** PARKS



















#### COMPLETED & CURRENT DEVELOPMENTS



6 Parks Blvd | Feb 2020 IHS Towers, Sony Music, Sony Publishing and U







8 Parks Blvd | Oct 2020 Metier Private Equity, G+D Currency Technology, Instinctif Partners, Anglo Americ





**7 Parks Blvd | Mar 2022** Anglo American Global Shared Service



**10 Parks Blvd | May 2025** Allen & Overy and Minotti



**55 Eastwood | Oct 2025** Baker McKenzie



**4 Parks Blvd | Aug 2021** Radisson RED Hotel



5 Parks Blvd | Sep 2023 Boston Consulting Group, Edelman, Heidrick and Struggles, Resilea, PPC, Arup, Skin Renewa and Intaprop





**WDB House | Jul 2019** Women's Development Bank













JOZ

Joy Jozi



## PRECINCT **AMENITIES**



Oxford Parks continues the concept of Life Connected. It is integrated and central with clean, safe and sec