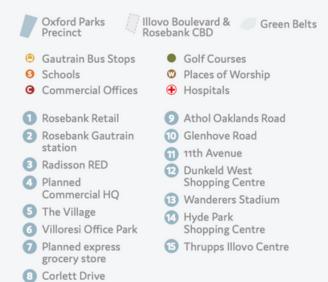

## PERFECTLY LOCATED

Points of interest:

- 4 Highway access points
- High intersection density and smaller more efficient grids
- Proximity to Rosebank Gautrain station and bus system
- Variety of excellent public transport
- Walk-ability
- Road and infrastructure upgrades
- Engineering services agreement
- New Parks Boulevard

## WELL CONNECTED

The Oxford Parks precinct is an energetic and responsive urban destination designed to facilitate a seamless connection between life, leisure and business. The primary choice to locate and invest; a place where people succeed and enjoy life.

| • | GAUTRAIN STATION<br>This station links Rosebank and surrounds to Soweto,<br>Pretoria and OR Tambo | 5 Minutes  |
|---|---------------------------------------------------------------------------------------------------|------------|
| ٢ | ROSEBANK RETAIL<br>Houses over 200 shops and restaurants                                          | 5 Minutes  |
| ٢ | ILLOVO<br>A well established residential area and a growing office node                           | 5 Minutes  |
| ٢ | SANDTON CITY<br>One of the largest shopping malls in Africa                                       | 9 Minutes  |
| × | OLIVER TAMBO AIRPORT<br>International airport                                                     | 30 Minutes |

## PRECINCT **AMENITIES**

Oxford Parks continues the concept of Life Connected. It is integrated and central with clean, safe and secure privately managed public spaces. Everything within the development is at a human scale and walkable with ample tree-lined roads and cycle lanes. The lifestyle focused concept includes precinct convenience through many bespoke retail outlets and access to a broad selection of amenities - all within an easy 8 minute walk from the development. Some key amenities include:

### OXFORD PARKS **AMENITIES WITHIN A 1KM RADIUS**

- Rosebank shopping hub
- Medical facilities
- Retail banks
- Schools and other educational institutes
- Conferencing facilities and auditorium
- Sport and health clubs
- Golf courses
- Places of worship
- Art galleries
- Parks and recreational public spaces
- An array of restaurants and speciality eateries