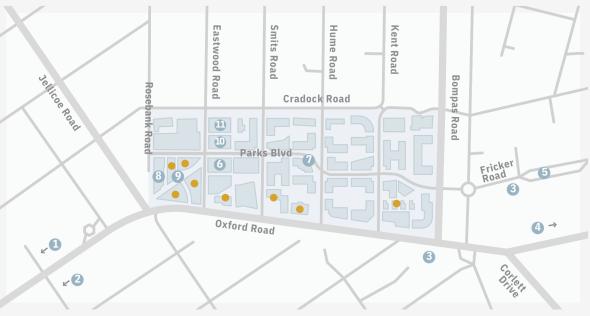

## PERFECTLY LOCATED

Points of interest:

- 4 Highway access points
- High intersection density and smaller more efficient grids
- Proximity to Rosebank Gautrain station and bus system
- Variety of excellent public transport
- Walk-ability
- Road and infrastructure upgrades
- Engineering services agreement
- New Parks Boulevard