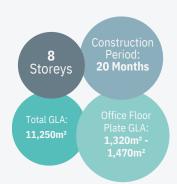

## TO LET 207 0XFORD

11,250m<sup>2</sup>Development Opportunity20 Month Construction Period

207 Oxford forms a powerful iconic presence with a Rosebank address allowing for exceptional branding with this timeless design and proud location. The building is designed with exclusive outdoor entertainment areas, impressive atrium. 207 Oxford will be a high performance corporate building with and incorporating a lifestyle focused location delivering beyond global expectations.