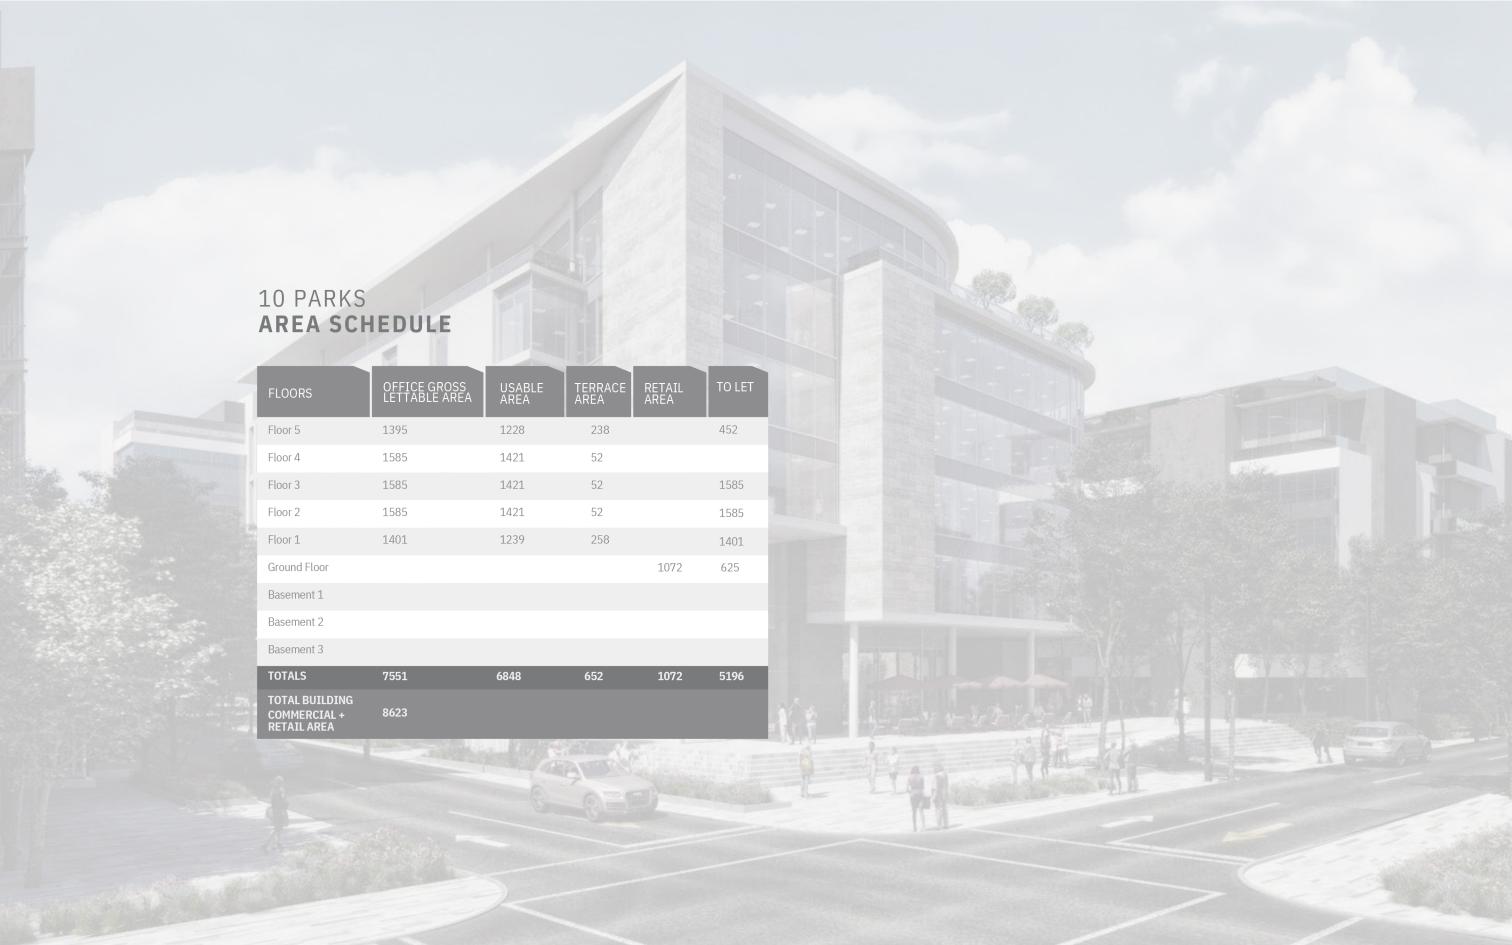

Oxford Parks a unique destination for the area's residents and occupiers of the Green Star, state of the art buildings within the precinct. Oxford Parks focuses on the exceptional quality of the public environment and the precinct activity promotes the use of the public realm by its tenants and users and provides spaces for art and entertainment-led installations and activities. Oxford Parks, complimented by established and cosmopolitan Rosebank is fast securing its identity in the heart of the city.



Aerial view of the Oxford Parks precinct with Sandton in the distance.

















## FLOORPLANS SITE PLAN



### FLOORPLANS GROUND FLOOR



FIRST FLOOR



### FLOORPLANS SECOND FLOOR



THIRD FLOOR



THIRD FLOOR
INDICATIVE SUBDIVISION



FOURTH FLOOR



### FLOORPLANS FIFTH FLOOR





#### Building Highlights

Situated in the Oxford Parks Precinct which forms part of the greater Rosebank area, the iconic premier node in Johannesburg

- Premium Grade
- Excellent **exposure** and signage opportunity
- Highly **accessible** access and egress
- Multi modal **transport** in the Precinct
- Part of a **privately managed** city improvement district
- Unique and compelling **urban environment**
- 7min walk to the Gautrain and Rosebank Mall offering a high quality lifestyle area and amenities
- Outdoor entertainment areas with vistas across
   Joburg's urban forest
- Targeting 6 Star Green Star Designed Building
- Targeting Carbon Net Zero
- Back-up power including a PV system
- Back-up water
- BMS and other control points measuring all consumables













#### COMPLETED &