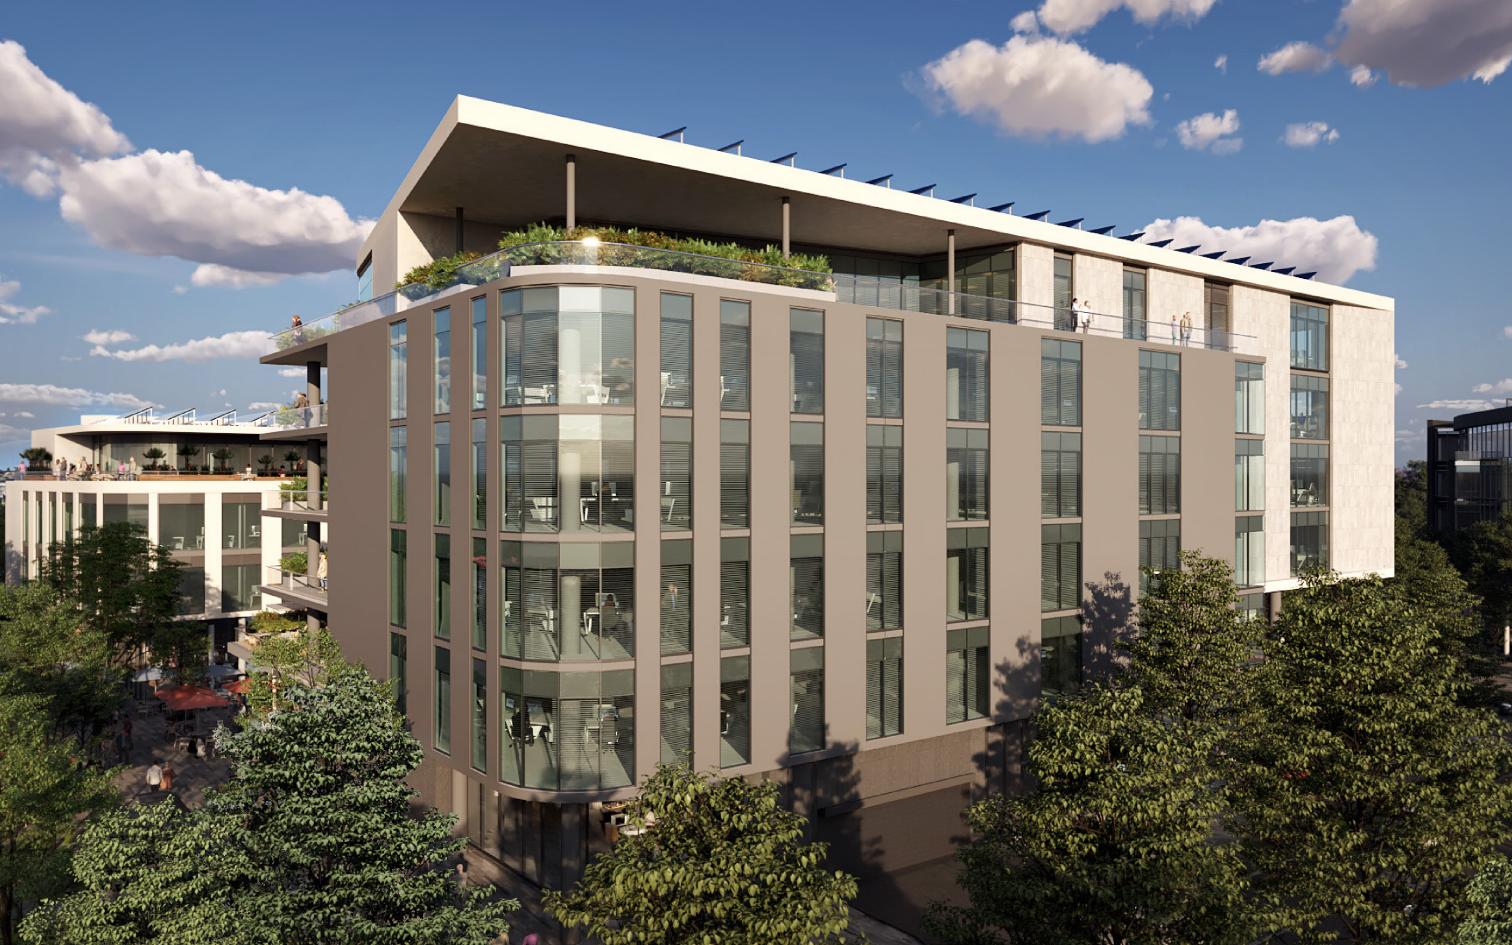

#### Building Highlights

Situated in the Oxford Parks Precinct which forms part of the greater Rosebank area, the iconic premier node in Johannesburg

- Premium Grade
- Excellent **exposure** and signage opportunity
- Highly **accessible** access and egress
- Multi modal **transport** in the Precinct
- Part of a **privately managed** city improvement district
- Unique and compelling **urban environment**
- 7min walk to the Gautrain and Rosebank Mall offering a high quality lifestyle area and amenities
- Outdoor entertainment areas with vistas across
   Joburg's urban forest
- Targeting 6 Star Green Star Designed Building
- Targeting Carbon Net Zero
- Back-up power including a PV system
- Back-up water
- BMS and other control points measuring all consumables

10 Parks Blvd | May 2025
Allen & Overv and Minotti

5 Eastwood | Oct 2025

**WDB House | Jul 2019** Women's Development Bank