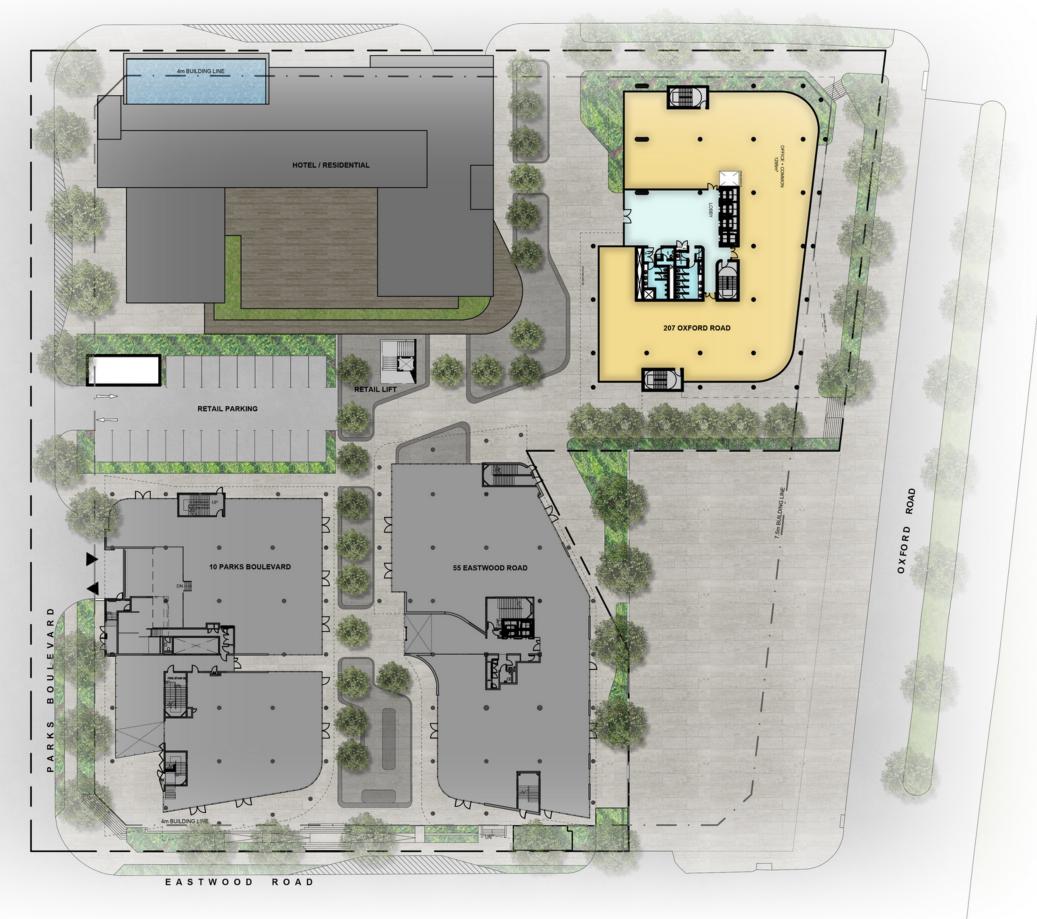

ebank's cosmopolitan café and city aficionado. From the remarkable Joburg skyline staircase to the central pedestrian walkways and street piazzas, the Oxford Road entrance makes Oxford Parks a unique destination for the area's residents and occupiers of the Green Star, state of the art buildings within the precinct. Oxford Parks focuses on the exceptional quality of the public environment and the precinct activity promotes the use of the public realm by its tenants and users and provides spaces for art and entertainment-led installations and activities. Oxford Parks, complimented by established and cosmopolitan Rosebank is fast securing its identity in the heart of the city.



Aerial view of the Oxford Parks precinct with Sandton in the distance.

















## FLOORPLANS SITE PLAN



### FLOORPLANS GROUND FLOOR



FIRST FLOOR



### FLOORPLANS SECOND FLOOR



THIRD FLOOR



THIRD FLOOR
INDICATIVE SUBDIVISION



FOURTH FLOOR



### FLOORPLANS FIFTH FLOOR





#### Building Highlights

Situated in the Oxford Parks Precinct which forms part of the greater Rosebank area, the iconic premier node in Johannesburg

- Premium Grade
- Excellent **exposure** and signage opportunity
- Highly **accessible** access and egress
- Multi modal **transport** in the Precinct
- Part of a **privately managed** city improvement district
- Unique and compelling **urban environment**
- 7min walk to the Gautrain and Rosebank Mall offering a high quality lifestyle area and amenities
- Outdoor entertainment areas with vistas across
   Joburg's urban forest
- Targeting 6 Star Green Star Designed