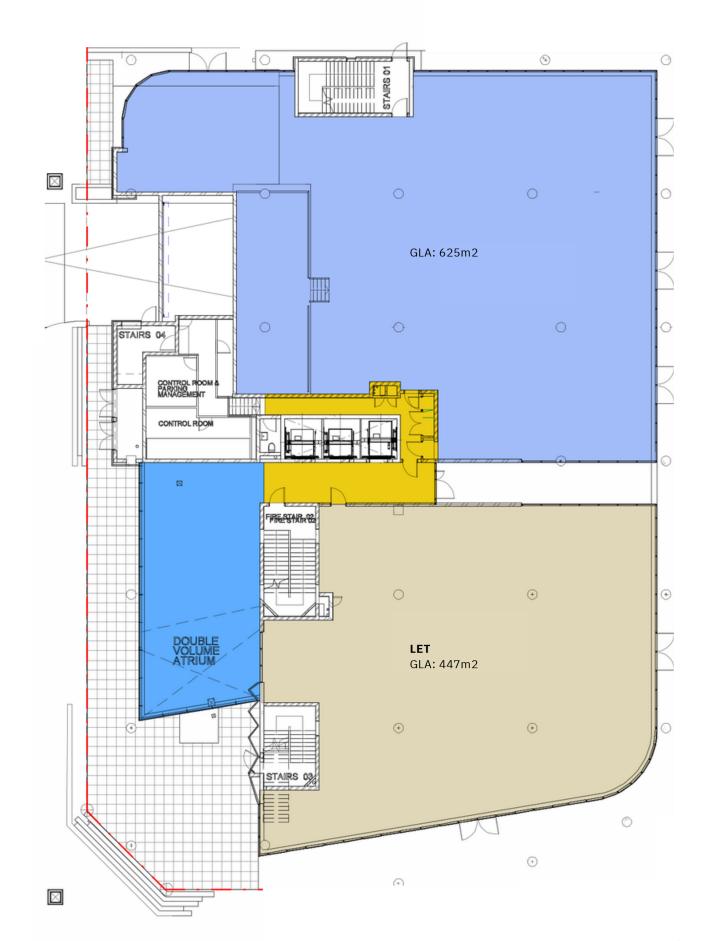

ity aficionado. From the remarkable Joburg skyline staircase to the central pedestrian walkways and street piazzas, the Oxford Road entrance makes Oxford Parks a unique destination for the area's residents and occupiers of the Green Star, state of the art buildings within the precinct. Oxford Parks focuses on the exceptional quality of the public environment and the precinct activity promotes the use of the public realm by its tenants and users and provides spaces for art and entertainment-led installations and activities. Oxford Parks, complimented by established and cosmopolitan Rosebank is fast securing its identity in the heart of the city.



Aerial view of the Oxford Parks precinct with Sandton in the distance.

















## FLOORPLANS SITE PLAN



### FLOORPLANS GROUND FLOOR



FIRST FLOOR



### FLOORPLANS SECOND FLOOR



THIRD FLOOR



THIRD FLOOR
INDICATIVE SUBDIVISION



FOURTH FLOOR



### FLOORPLANS FIFTH FLOOR





#### Building Highlights

Situated in the Oxford Parks Precinct which forms part of the greater Rosebank area, the iconic premier node in Johannesburg

- Premium Grade
- Excellent **exposure** and signage opportunity
- Highly **accessible** access and egress
- Multi modal **transport** in the Precinct
- Part of a **privately managed** city improvement district
- Unique and compelling **urban environment**
- 7min walk to the Gautrain and Rosebank Mall offering a high quality lifestyle area and amenities
- Outdoor entertainment areas with vistas across
   Joburg's urban forest
- Targeting 6 Star Green Star Designed Building
- Targeting Carbon Ne