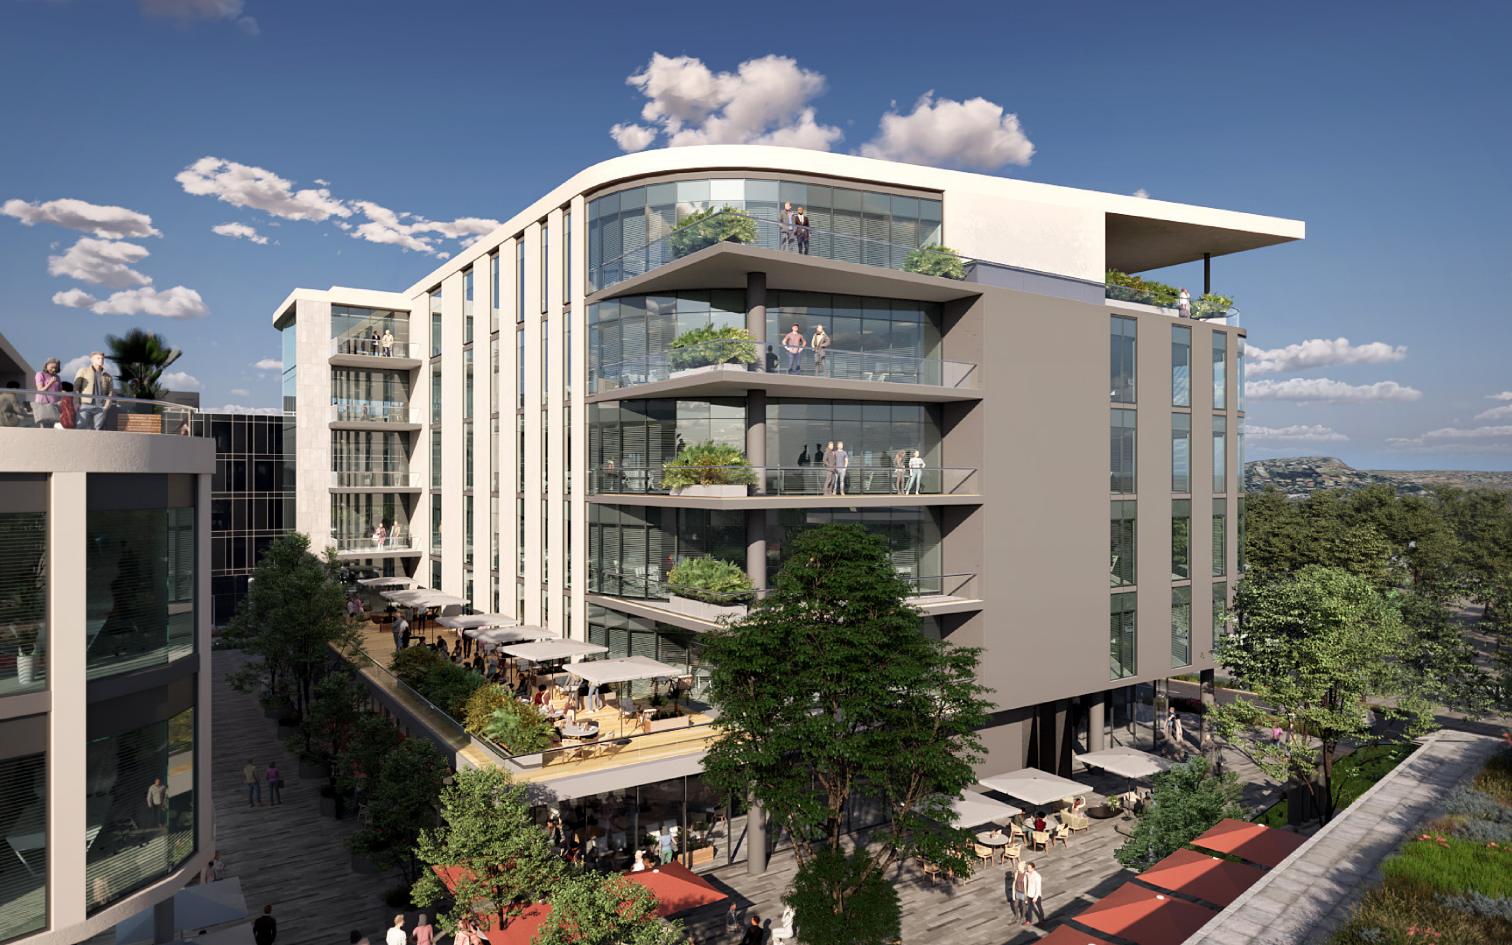

### THE OXFORD PARKS PRECINCT

Oxford Parks is emerging as the gem of Rosebank's lifestyle experience. It's economy is moving from commerce to a walkable street culture. This precinct is the new home of Rosebank's cosmopolitan café and city aficionado. From the remarkable Joburg skyline staircase to the central pedestrian walkways and street piazzas, the Oxford Road entrance makes Oxford Parks a unique destination for the area's residents and occupiers of the Green Star, state of the art buildings within the precinct. Oxford Parks focuses on the exceptional quality of the public environment and the precinct activity promotes the use of the public realm by its tenants and users and provides spaces for art and entertainment-led installations and activities. Oxford Parks, complimented by established and cosmopolitan Rosebank is fast securing its identity in the heart of the city.

### PRECINCT AMENITIES

Oxford Parks continues the concept of Life Connected. It is integrated and central with clean, safe and secure privately managed public spaces. Everything within the development is at a human scale and walkable with ample tree-lined roads and cycle lanes. The lifestyle focused concept includes precinct convenience through many bespoke retail outlets and access to a broad selection of amenities - all within an easy 8 minute walk from the development. Some key amenities include:

### OXFORD PARKS IMMEDIATE AMENITIES

- Hotel
- · Conferencing and meeting facilities
- $\cdot \ \mathsf{Restaurants}, \mathsf{coffee} \ \mathsf{shop}, \mathsf{services}$
- · Bespoke event venues
- · Park-like environment
- · Safe pedestrian movement
- · Secure public parking