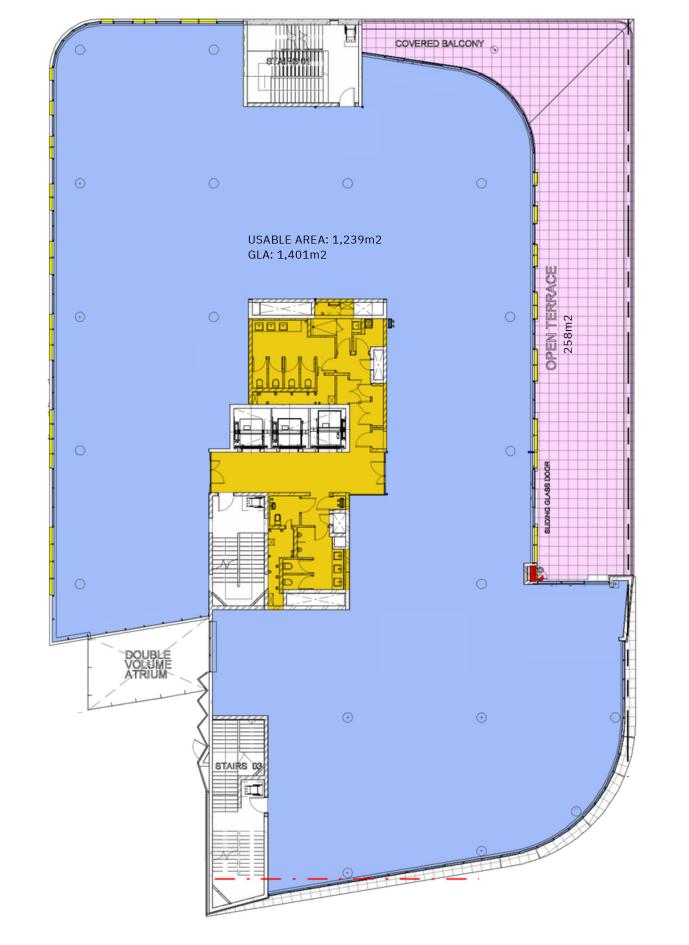

From the remarkable Joburg skyline staircase to the central pedestrian walkways and street piazzas, the Oxford Road entrance makes Oxford Parks a unique destination for the area's residents and occupiers of the Green Star, state of the art buildings within the precinct. Oxford Parks focuses on the exceptional quality of the public environment and the precinct activity promotes the use of the public realm by its tenants and users and provides spaces for art and entertainment-led installations and activities. Oxford Parks, complimented by established and cosmopolitan Rosebank is fast securing its identity in the heart of the city.



Aerial view of the Oxford Parks precinct with Sandton in the distance.

















## FLOORPLANS SITE PLAN



### FLOORPLANS GROUND FLOOR



FIRST FLOOR



### FLOORPLANS SECOND FLOOR



THIRD FLOOR



THIRD FLOOR
INDICATIVE SUBDIVISION



FOURTH FLOOR



### FLOORPLANS FIFTH FLOOR





#### Building Highlights

Situated in the Oxford Parks Precinct which forms part of the greater Rosebank area, the iconic premier node in Johannesburg

- Premium Grade
- Excellent **exposure** and signage opportunity
- Highly **accessible** access and egress
- Multi modal **transport** in the Precinct
- Part of a **privately managed** city improvement district
- Unique and compelling **urban environment**
- 7min walk to the Gautrain and Rosebank Mall offering a high quality lifestyle area and amenities
- Outdoor entertainment areas with vistas across
   Joburg's urban forest
- Targeting 6 Star Green Star Designed Building
- Targeting Carbon Net Zero
- Back-u