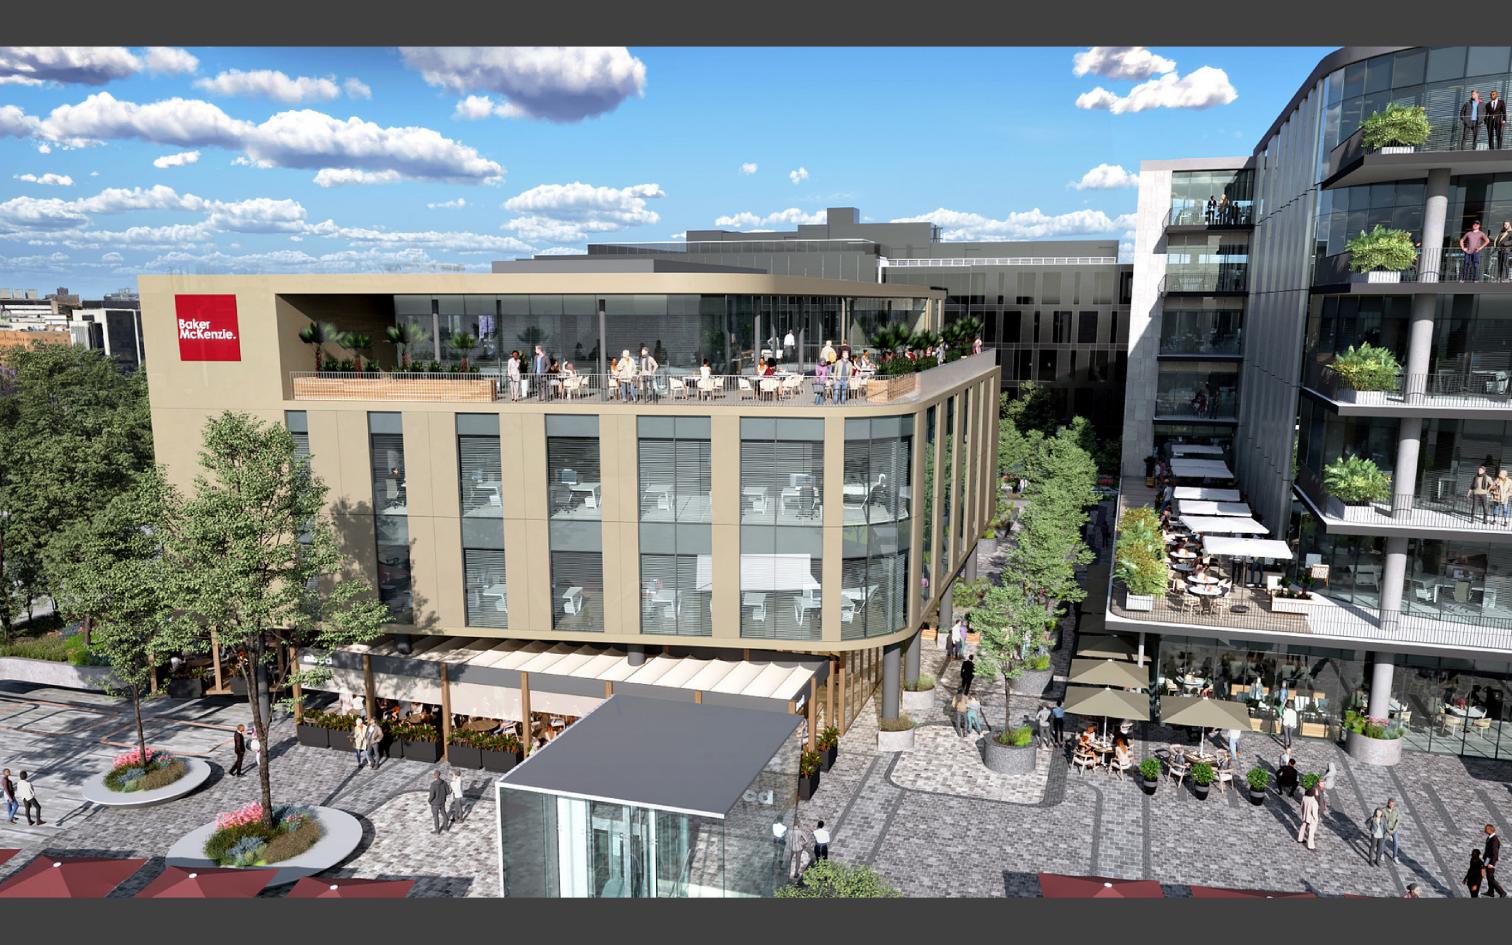

### THE OXFORD PARKS PRECINCT

Oxford Parks is emerging as the gem of Rosebank's lifestyle experience. It's economy is moving from commerce to a walkable street culture. This precinct is the new home of Rosebank's cosmopolitan café and city aficionado. From the remarkable Joburg skyline staircase to the central pedestrian walkways and street piazzas, the Oxford Road entrance makes Oxford Parks a unique destination for the area's residents and occupiers of the Green Star, state of the art buildings within the precinct. Oxford Parks focuses on the exceptional quality of the public environment and the precinct activity promotes the use of the public realm by its tenants and users and provides spaces for art and entertainment-led installations and activities. Oxford Parks, complimented by established and cosmopolitan Rosebank is fast securing its identity in the heart of the city.

Aerial view of the Oxford Parks precinct with Sandton in the distance.