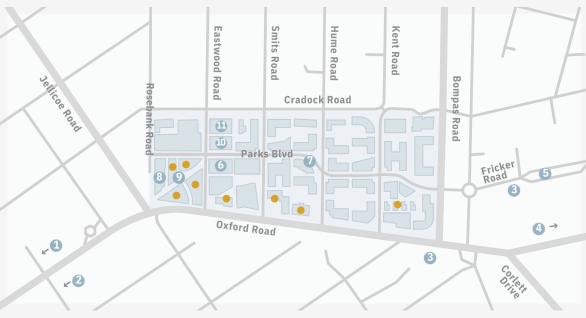

### PRECINCT AMENITIES

Oxford Parks continues the concept of Life Connected. It is integrated and central with clean, safe and secure privately managed public spaces. Everything within the development is at a human scale and walkable with ample tree-lined roads and cycle lanes. The lifestyle focused concept includes precinct convenience through many bespoke retail outlets and access to a broad selection of amenities - all within an easy 8 minute walk from the development. Some key amenities include:

- Rosebank Retail
- 2 Rosebank Gautrain Station
- Gautrain Bus Stop
- 4 Illovo Junction
- Grate Café
- 6 Minotti
- **7** Boutique Guesthouse (58 on Hume)
- 8 Radisson RED

- Restaurants and Services:
- Shortmarket Club
- The Potluck Club
- Qbar by Quoin Rock
- Qsushi by Quoin Rock
- Le Fleur
- 011 Rosebank
- Obscura
- Ethos
- BGR
- Zedmen
- Zeumen
- M&M Optical
- Levingers
- Doubleshot

- Restaurants and Facilities
  - Livy's Restaurant
  - Africa Padel
- Joy Jozi
- Commercial Offices

### OXFORD PARKS IMMEDIATE AMENITIES

- Hotel
- · Conferencing and meeting facilities
- $\cdot \ \mathsf{Restaurants}, \mathsf{coffee} \ \mathsf{shop}, \mathsf{services}$
- · Bespoke event venues
- · Park-like environment
- · Safe pedestrian movement
- · Secure public parking

### OXFORD PARKS AMENITIES WITHIN A 1KM RADIUS

- Public transport includes taxis, buses and airport links
- Rosebank shopping hub
- Medical facilities
- Retail banks
- Schools and other educational institutes
- Conferencing facilities and auditorium
- Sport and health clubs
- Golf courses
- Places of worship
- Art galleries
- Parks and recreational public spaces
- An array of restaurants and speciality eateries