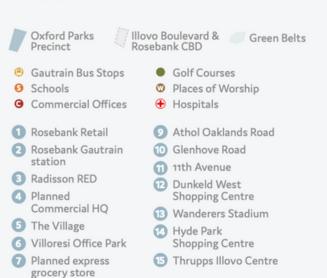

#### Points of interest:

- 4 Highway access points
- · High intersection density and smaller more efficient grids
- Proximity to Rosebank Gautrain station and bus system
- · Variety of excellent public transport
- · Walk-ability
- · Road and infrastructure upgrades
- · Engineering services agreement
- · New Parks Boulevard

| •        | GAUTRAIN STATION  This station links Rosebank and surrounds to Soweto, Pretoria and OR Tambo | 5 Minutes  |
|----------|----------------------------------------------------------------------------------------------|------------|
| •        | ROSEBANK RETAIL Houses over 200 shops and restaurants                                        | 5 Minutes  |
| <b>o</b> | ILLOVO<br>A well established residential area and a growing office node                      | 5 Minutes  |
| <u> </u> | SANDTON CITY One of the largest shopping malls in Africa                                     | 9 Minutes  |
| ×        | OLIVER TAMBO AIRPORT<br>International airport                                                | 30 Minutes |

- Rosebank Retail
- 2 Rosebank Gautrain Station
- Gautrain Bus Stop
- 4 Illovo Junction
- Grate Café
- 6 Minotti
- **7** Boutique Guesthouse (58 on Hume)
- 8 Radisson RED

- Restaurants and Services:
- Shortmarket Club
- The Potluck Club
- Qbar by Quoin Rock
- Qsushi by Quoin Rock
- Le Fleur
- 011 Rosebank
- Obscura
- Ethos
- BGR
- Zedmen
- Zeumen
- M&M Optical
- Levingers
- Doubleshot

### OXFORD PARKS IMMEDIATE AMENITIES

- Hotel
- · Conferencing and meeting facilities
- $\cdot \ \mathsf{Restaurants}, \mathsf{coffee} \ \mathsf{shop}, \mathsf{services}$
- · Bespoke event venues
- · Park-like environment
- · Safe pedestrian movement
- · Secure public parking

### OXFORD PARKS AMENITIES WITHIN A 1KM RADIUS

- Public transport includes taxis, buses and airport links
- Rosebank shopping hub
- Medical facilities
- Retail banks
- Schools and other educational institutes
- Conferencing facilities and auditorium
- Sport and health clubs
- Golf courses
- Places of worship
- Art galleries
- Parks and recreational public spaces
- An array of restaurants and speciality eateries