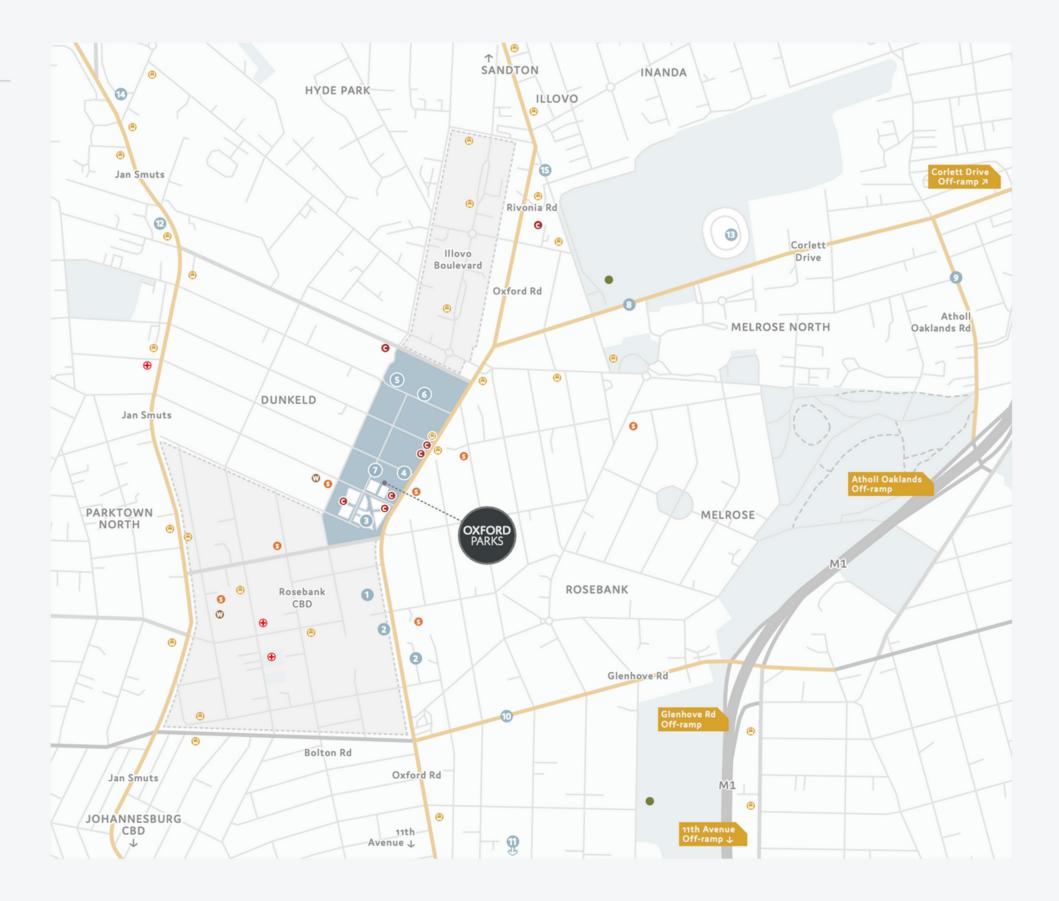

#### Points of interest:

- 4 Highway access points
- · High intersection density and smaller more efficient grids
- Proximity to Rosebank Gautrain station and bus system
- · Variety of excellent public transport
- · Walk-ability
- · Road and infrastructure upgrades
- · Engineering services agreement
- · New Parks Boulevard

- Rosebank Retail
- 2 Rosebank Gautrain Station
- Gautrain Bus Stop
- 4 Illovo Junction
- Grate Café
- 6 Minotti
- **7** Boutique Guesthouse (58 on Hume)
- 8 Radisson RED

- Restaurants and Services:
- Shortmarket Club
- The Potluck Club
- Qbar by Quoin Rock
- Qsushi by Quoin Rock
- Le Fleur
- 011 Rosebank
- Obscura
- Ethos
- BGR
- Zedmen
- Zeumen
- M&M Optical
- Levingers
- Doubleshot

### OXFORD PARKS IMMEDIATE AMENITIES

- Hotel
- · Conferencing and meeting facilities
- $\cdot \ \mathsf{Restaurants}, \mathsf{coffee} \ \mathsf{shop}, \mathsf{services}$
- · Bespoke event venues
- · Park-like environment
- · Safe pedestrian movement
- · Secure public parking

### OXFORD PARKS AMENITIES WITHIN A 1KM RADIUS

- Public transport includes taxis, buses and airport links
- Rosebank shopping hub
- Medical facilities
- Retail banks
- Schools and other educational institutes
- Conferencing facilities and auditorium
- Sport and health clubs
- Golf courses
- Places of worship
- Art galleries
- Parks and recreational public spaces
- An array of restaurants and speciality eateries