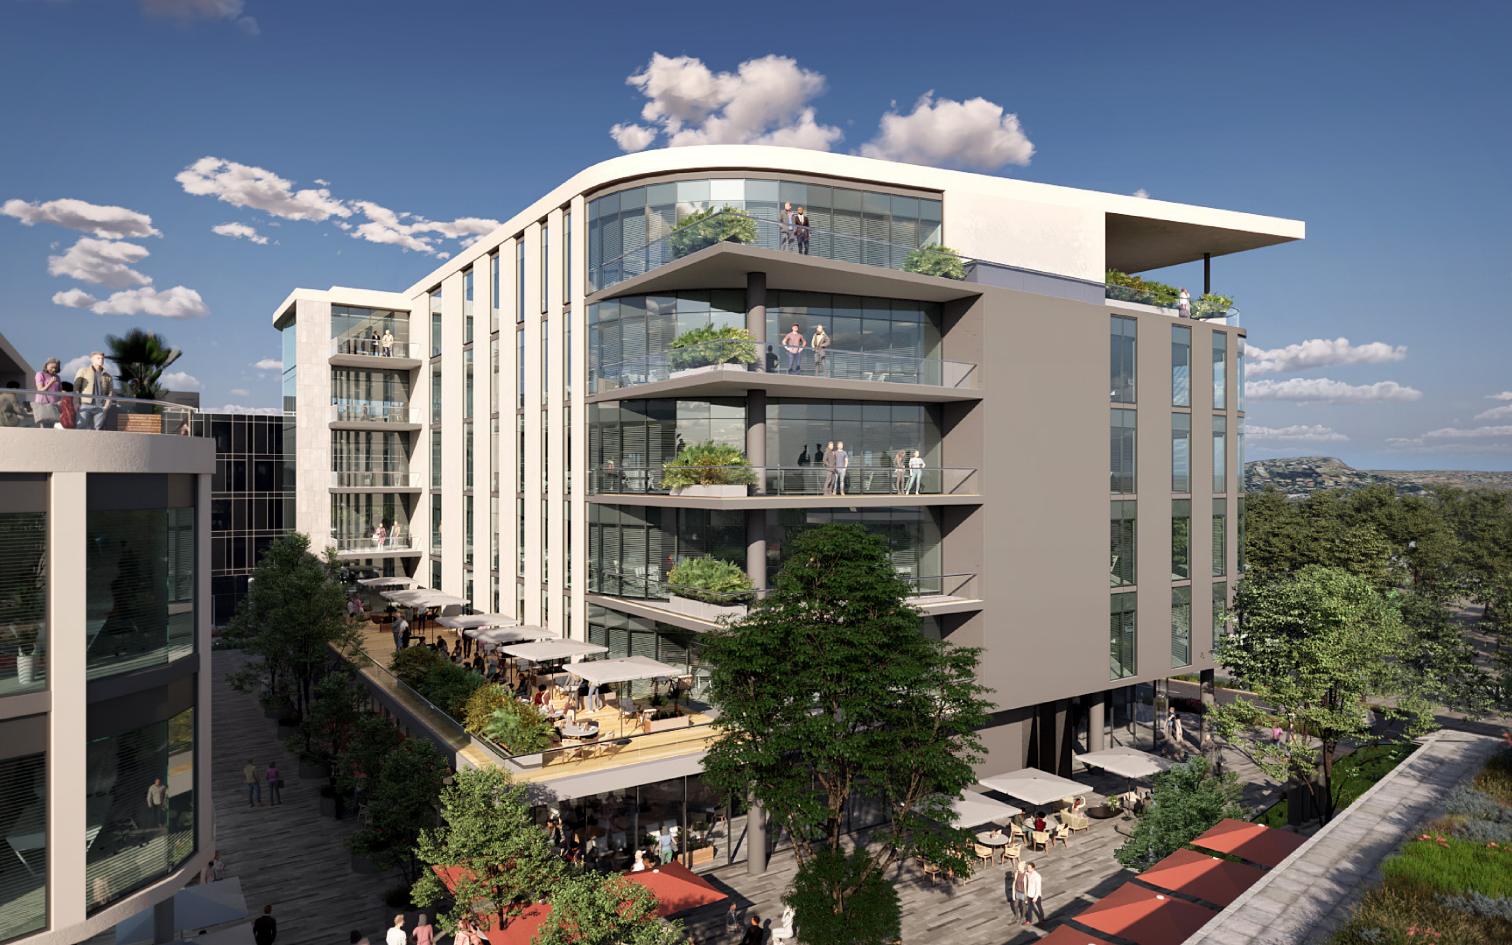

## 10 PARKS BOULEVARD

# XF()KL PARKS

OXFORD PARKS, AN EXTENSION OF THE ESTABLISHED MATURE ROSEBANK NODE. IS A **VIBRANT MIXED-USE PRECINCT** COMPRISING OFFICES, BESPOKE RETAIL AND AN ARRAY OF RESIDENTIAL DEVELOPMENTS AND HOTELS. THE EMPHASIS IS ON A HIGH QUALITY PUBLIC ENVIRONMENT, PAIRED WITH PEDESTRIAN LEVEL RETAIL ACTIVITY WHICH ALLOWS OXFORD PARKS TO EMBODY A DYNAMIC HIGH-**STREET CULTURE**. GENEROUS SETBACKS FORM WIDE LANDSCAPED PAVEMENTS ACCOMMODATING PEDESTRIAN PATHS, CYCLE LANES, PIAZZAS & LINEAR PARKS, THESE LANDSCAPED AREAS PROMOTE THE USE OF THE PUBLIC REALM & PROVIDE SPACES FOR ART & ENTERTAINMENT LED **INSTALLATIONS** & ACTIVITIES, OXFORD PARKS FOCUSES ON THE DEVELOPMENT OF STATE OF THE ART, EFFICIENT, **GREEN STAR RATED** BUILDINGS AS WELL AS PUBLIC AREAS, OXFORD PARKS, BEING A **PRIVATELY MANAGED** PRECINCT, WILL FACILITATE THE SECURITY, LANDSCAPING & SERVICE DELIVERY TO PUBLIC AREAS ENSURING SEAMLESS OPERATIONS WITHIN THE PRECINCT. OXFORD PARKS. COMPLIMENTED BY ESTABLISHED & COSMOPOLITAN **ROSEBANK** IS FAST SECURING ITS IDENTITY IN THE CITY. OXFORD PARKS TRULY EXEMPLIFIES THE CONNECTIVITY OF BUSINESS, LIFE & LEISURE. 10 PARKS BOULEVARD WILL BE NO EXCEPTION TO THE HIGH OUALITY DEVELOPMENT FINISH THAT OXFORD PARKS PRIDES ITSELF ON.

## Building Highlights

• Situated in the Oxford Parks Precinct which forms part of the greater Rosebank area, the iconic premier node in Johannesburg

• Premium Grade

- Excellent exposure and signage opportunity
- Highly accessible access and egress
- Multi modal transport in the Precinct
- Part of a privately managed city improvement district
- Unique and compelling urban environment
- 400m to the Gautrain and Rosebank offering a high quality lifestyle area and amenities
- Outdoor entertainment areas with vistas across Joburg's urban forest
- Targeting 6 Star Green Star Designed Building
- Targeting Carbon Net Zero
- Back-up power including a PV system
- Back-up water