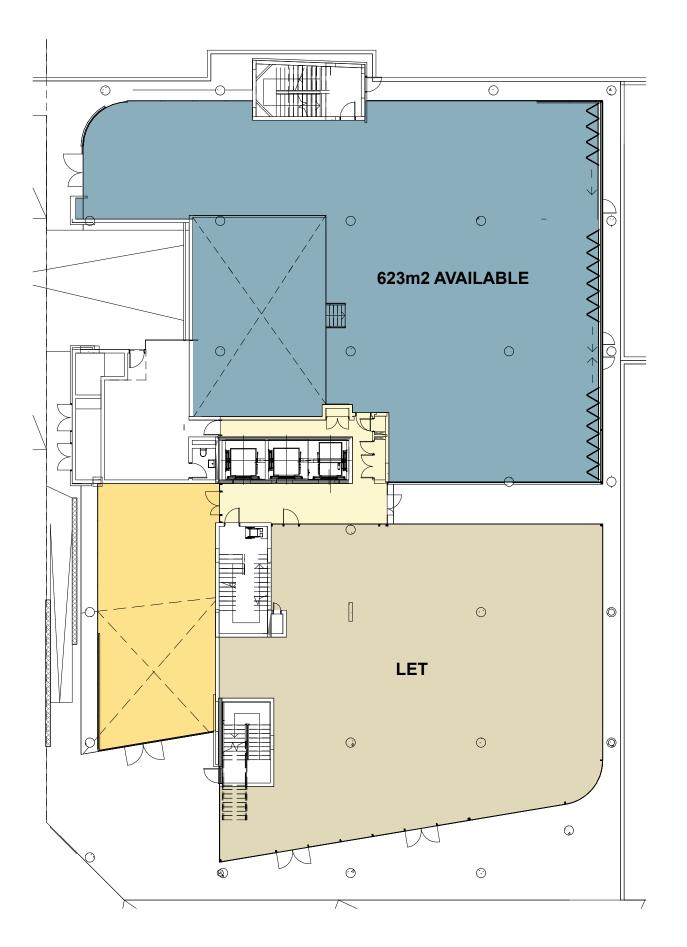

## FLOORPLANS GROUND FLOOR

 $\bigcirc$ 

### 10 PARKS AREA SCHEDULE

| OFFICE GROSS<br>LETTABLE AREA | COMMON<br>AREA                                                                                                     | USABLE<br>AREA                                                                                                                                                                                                                                                                                                                                                                                                                                                                                                                                                                                                                                                                                                                                                                                                                                                                                                                                                                                                                                                                                                                                                                                                                                                                                                                                                                                                                                                                                                                                                                                                                                                                                                                                                                                                                                                                                                                                                                                              | TERRACE<br>AREA                                                                                                                                                                                                                                                                                                                                                                                                                                                                                                        | RETAIL<br>AREA                                                                                                                                                                                                                                                                                                                                                                                                                                                                                                             |                                                                                                                               |
|-------------------------------|--------------------------------------------------------------------------------------------------------------------|-------------------------------------------------------------------------------------------------------------------------------------------------------------------------------------------------------------------------------------------------------------------------------------------------------------------------------------------------------------------------------------------------------------------------------------------------------------------------------------------------------------------------------------------------------------------------------------------------------------------------------------------------------------------------------------------------------------------------------------------------------------------------------------------------------------------------------------------------------------------------------------------------------------------------------------------------------------------------------------------------------------------------------------------------------------------------------------------------------------------------------------------------------------------------------------------------------------------------------------------------------------------------------------------------------------------------------------------------------------------------------------------------------------------------------------------------------------------------------------------------------------------------------------------------------------------------------------------------------------------------------------------------------------------------------------------------------------------------------------------------------------------------------------------------------------------------------------------------------------------------------------------------------------------------------------------------------------------------------------------------------------|------------------------------------------------------------------------------------------------------------------------------------------------------------------------------------------------------------------------------------------------------------------------------------------------------------------------------------------------------------------------------------------------------------------------------------------------------------------------------------------------------------------------|----------------------------------------------------------------------------------------------------------------------------------------------------------------------------------------------------------------------------------------------------------------------------------------------------------------------------------------------------------------------------------------------------------------------------------------------------------------------------------------------------------------------------|-------------------------------------------------------------------------------------------------------------------------------|
| 1350                          | 121                                                                                                                | 1229                                                                                                                                                                                                                                                                                                                                                                                                                                                                                                                                                                                                                                                                                                                                                                                                                                                                                                                                                                                                                                                                                                                                                                                                                                                                                                                                                                                                                                                                                                                                                                                                                                                                                                                                                                                                                                                                                                                                                                                                        | 225                                                                                                                                                                                                                                                                                                                                                                                                                                                                                                                    |                                                                                                                                                                                                                                                                                                                                                                                                                                                                                                                            | LET                                                                                                                           |
| 1533                          | 113                                                                                                                | 1420                                                                                                                                                                                                                                                                                                                                                                                                                                                                                                                                                                                                                                                                                                                                                                                                                                                                                                                                                                                                                                                                                                                                                                                                                                                                                                                                                                                                                                                                                                                                                                                                                                                                                                                                                                                                                                                                                                                                                                                                        | 52                                                                                                                                                                                                                                                                                                                                                                                                                                                                                                                     |                                                                                                                                                                                                                                                                                                                                                                                                                                                                                                                            | LET                                                                                                                           |
| 1533                          | 113                                                                                                                | 1420                                                                                                                                                                                                                                                                                                                                                                                                                                                                                                                                                                                                                                                                                                                                                                                                                                                                                                                                                                                                                                                                                                                                                                                                                                                                                                                                                                                                                                                                                                                                                                                                                                                                                                                                                                                                                                                                                                                                                                                                        | 52                                                                                                                                                                                                                                                                                                                                                                                                                                                                                                                     |                                                                                                                                                                                                                                                                                                                                                                                                                                                                                                                            |                                                                                                                               |
| 1533                          | 113                                                                                                                | 1420                                                                                                                                                                                                                                                                                                                                                                                                                                                                                                                                                                                                                                                                                                                                                                                                                                                                                                                                                                                                                                                                                                                                                                                                                                                                                                                                                                                                                                                                                                                                                                                                                                                                                                                                                                                                                                                                                                                                                                                                        | 52                                                                                                                                                                                                                                                                                                                                                                                                                                                                                                                     |                                                                                                                                                                                                                                                                                                                                                                                                                                                                                                                            |                                                                                                                               |
| 1356                          | 114                                                                                                                | 1242                                                                                                                                                                                                                                                                                                                                                                                                                                                                                                                                                                                                                                                                                                                                                                                                                                                                                                                                                                                                                                                                                                                                                                                                                                                                                                                                                                                                                                                                                                                                                                                                                                                                                                                                                                                                                                                                                                                                                                                                        | 258                                                                                                                                                                                                                                                                                                                                                                                                                                                                                                                    |                                                                                                                                                                                                                                                                                                                                                                                                                                                                                                                            |                                                                                                                               |
| 168                           |                                                                                                                    | 118                                                                                                                                                                                                                                                                                                                                                                                                                                                                                                                                                                                                                                                                                                                                                                                                                                                                                                                                                                                                                                                                                                                                                                                                                                                                                                                                                                                                                                                                                                                                                                                                                                                                                                                                                                                                                                                                                                                                                                                                         |                                                                                                                                                                                                                                                                                                                                                                                                                                                                                                                        | 1070                                                                                                                                                                                                                                                                                                                                                                                                                                                                                                                       | 623r                                                                                                                          |
| 26                            |                                                                                                                    |                                                                                                                                                                                                                                                                                                                                                                                                                                                                                                                                                                                                                                                                                                                                                                                                                                                                                                                                                                                                                                                                                                                                                                                                                                                                                                                                                                                                                                                                                                                                                                                                                                                                                                                                                                                                                                                                                                                                                                                                             |                                                                                                                                                                                                                                                                                                                                                                                                                                                                                                                        |                                                                                                                                                                                                                                                                                                                                                                                                                                                                                                                            |                                                                                                                               |
| 26                            |                                                                                                                    |                                                                                                                                                                                                                                                                                                                                                                                                                                                                                                                                                                                                                                                                                                                                                                                                                                                                                                                                                                                                                                                                                                                                                                                                                                                                                                                                                                                                                                                                                                                                                                                                                                                                                                                                                                                                                                                                                                                                                                                                             |                                                                                                                                                                                                                                                                                                                                                                                                                                                                                                                        |                                                                                                                                                                                                                                                                                                                                                                                                                                                                                                                            |                                                                                                                               |
| 26                            |                                                                                                                    |                                                                                                                                                                                                                                                                                                                                                                                                                                                                                                                                                                                                                                                                                                                                                                                                                                                                                                                                                                                                                                                                                                                                                                                                                                                                                                                                                                                                                                                                                                                                                                                                                                                                                                                                                                                                                                                                                                                                                                                                             |                                                                                                                                                                                                                                                                                                                                                                                                                                                                                                                        |                                                                                                                                                                                                                                                                                                                                                                                                                                                                                                                            |                                                                                                                               |
| 7551                          | 574                                                                                                                | 6849                                                                                                                                                                                                                                                                                                                                                                                                                                                                                                                                                                                                                                                                                                                                                                                                                                                                                                                                                                                                                                                                                                                                                                                                                                                                                                                                                                                                                                                                                                                                                                                                                                                                                                                                                                                                                                                                                                                                                                                                        | 639                                                                                                                                                                                                                                                                                                                                                                                                                                                                                                                    | 1070                                                                                                                                                                                                                                                                                                                                                                                                                                                                                                                       |                                                                                                                               |
| 8621                          |                                                                                                                    |                                                                                                                                                                                                                                                                                                                                                                                                                                                                                                                                                                                                                                                                                                                                                                                                                                                                                                                                                                                                                                                                                                                                                                                                                                                                                                                                                                                                                                                                                                                                                                                                                                                                                                                                                                                                                                                                                                                                                                                                             |                                                                                                                                                                                                                                                                                                                                                                                                                                                                                                                        |                                                                                                                                                                                                                                                                                                                                                                                                                                                                                                                            |                                                                                                                               |
|                               | 1350         1533         1533         1533         1356         1356         26         26         26         251 | 1350       121         1533       113         1533       113         1533       113         1356       114         168       114         26       100         26       100         26       100         26       100         26       100         26       100         26       100         26       100         26       100         26       100         26       100         26       100         26       100         27       100         26       100         27       100         26       100         27       100         28       100         29       100         200       100         200       100         200       100         200       100         200       100         200       100         200       100         200       100         200       100         200       100 <td>1350       121       1229         1533       113       1420         1533       113       1420         1533       113       1420         1533       113       1420         1536       114       1242         168       118       118         26       -       -         26       -       -         26       -       -         26       -       -         26       -       -         26       -       -         26       -       -         26       -       -         26       -       -         27       574       6849</td> <td>1350       121       1229       225         1533       113       1420       52         1533       113       1420       52         1533       113       1420       52         1533       113       1420       52         1533       114       1242       258         168       118       -       -         26       -       -       -         26       -       -       -         26       -       -       -         26       -       -       -         26       -       -       -         27       574       6849       639</td> <td>13501211229225153311314205215331131420521533113142052135611412422581681181070262626262626262626262626262626262757468496391070</td> | 1350       121       1229         1533       113       1420         1533       113       1420         1533       113       1420         1533       113       1420         1536       114       1242         168       118       118         26       -       -         26       -       -         26       -       -         26       -       -         26       -       -         26       -       -         26       -       -         26       -       -         26       -       -         27       574       6849 | 1350       121       1229       225         1533       113       1420       52         1533       113       1420       52         1533       113       1420       52         1533       113       1420       52         1533       114       1242       258         168       118       -       -         26       -       -       -         26       -       -       -         26       -       -       -         26       -       -       -         26       -       -       -         27       574       6849       639 | 13501211229225153311314205215331131420521533113142052135611412422581681181070262626262626262626262626262626262757468496391070 |

623m2 LET 447m2 available