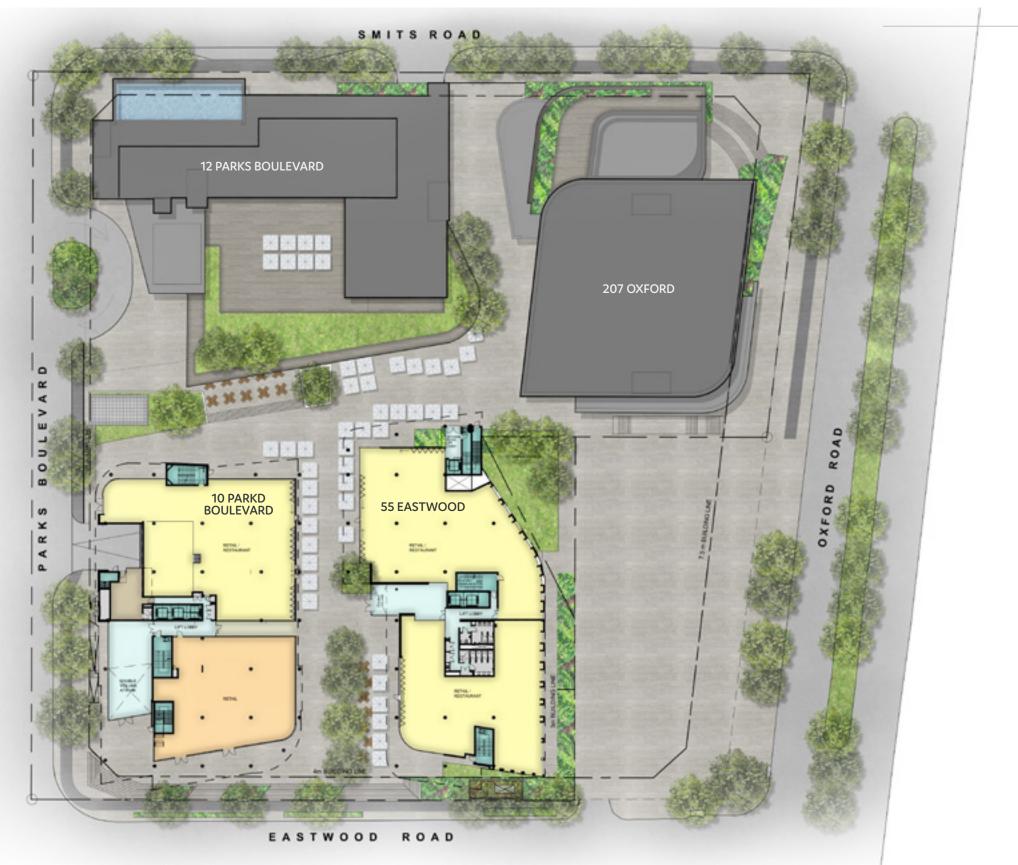

osebank's cosmopolitan café and city aficionado. From the remarkable Joburg skyline staircase to the central pedestrian walkways and street piazzas, the Oxford Road entrance makes Oxford Parks a unique destination for the area's residents and occupiers of the Green Star, state of the art buildings within the precinct. Oxford Parks focuses on the exceptional quality of the public environment and the precinct activity promotes the use of the public realm by its tenants and users and provides spaces for art and entertainmentled installations and activities. Oxford Parks, complimented by established and cosmopolitan Rosebank is fast securing its identity in the heart of the city.



Aerial view of the Oxford Parks precinct with Sandton in the distance.













## FLOORPLANS SITE PLAN

(



## FLOORPLANS GROUND FLOOR



 $\bigcirc$ 



## FLOORPLANS SECOND FLOOR

(





 $\bigcirc$ 



 $\bigcirc$ 





### 10 PARKS AREA SCHEDULE

| OFFICE GROSS<br>LETTABLE AREA | COMMON<br>AREA                                                                                                     | USABLE<br>AREA