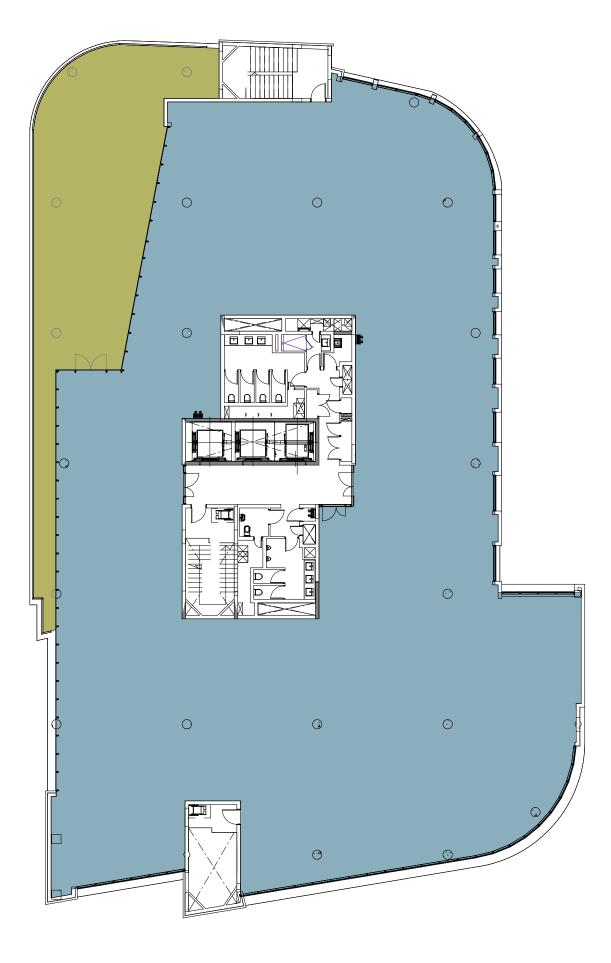

strian walkways and street piazzas, the Oxford Road entrance makes Oxford Parks a unique destination for the area's residents and occupiers of the Green Star, state of the art buildings within the precinct. Oxford Parks focuses on the exceptional quality of the public environment and the precinct activity promotes the use of the public realm by its tenants and users and provides spaces for art and entertainmentled installations and activities. Oxford Parks, complimented by established and cosmopolitan Rosebank is fast securing its identity in the heart of the city.



Aerial view of the Oxford Parks precinct with Sandton in the distance.













## FLOORPLANS SITE PLAN

(



## FLOORPLANS GROUND FLOOR



 $\bigcirc$ 



## FLOORPLANS SECOND FLOOR

(





 $\bigcirc$ 



 $\bigcirc$ 





### 10 PARKS AREA SCHEDULE

| OFFICE GROSS<br>LETTABLE AREA | COMMON<br>AREA                                                                                                     | USABLE<br>AREA