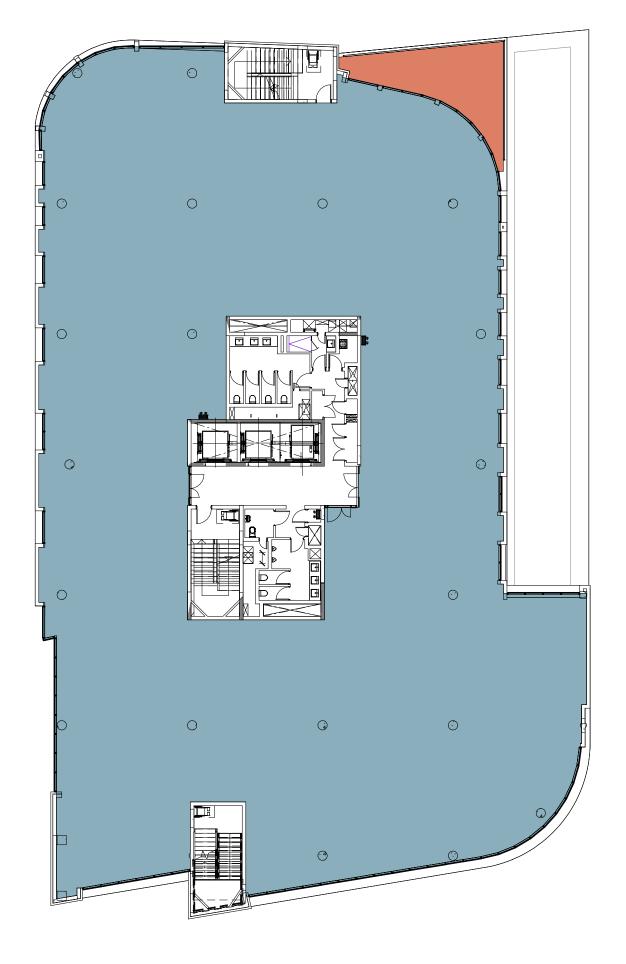

ne staircase to the central pedestrian walkways and street piazzas, the Oxford Road entrance makes Oxford Parks a unique destination for the area's residents and occupiers of the Green Star, state of the art buildings within the precinct. Oxford Parks focuses on the exceptional quality of the public environment and the precinct activity promotes the use of the public realm by its tenants and users and provides spaces for art and entertainmentled installations and activities. Oxford Parks, complimented by established and cosmopolitan Rosebank is fast securing its identity in the heart of the city.



Aerial view of the Oxford Parks precinct with Sandton in the distance.













## FLOORPLANS SITE PLAN

(



## FLOORPLANS GROUND FLOOR



 $\bigcirc$ 



## FLOORPLANS SECOND FLOOR

(





 $\bigcirc$ 



 $\bigcirc$ 





### 10 PARKS AREA SCHEDULE

| OFFICE GROSS<br>LETTABLE AREA | COMMON<br>AREA                                                                                                     | USABLE<br>AREA