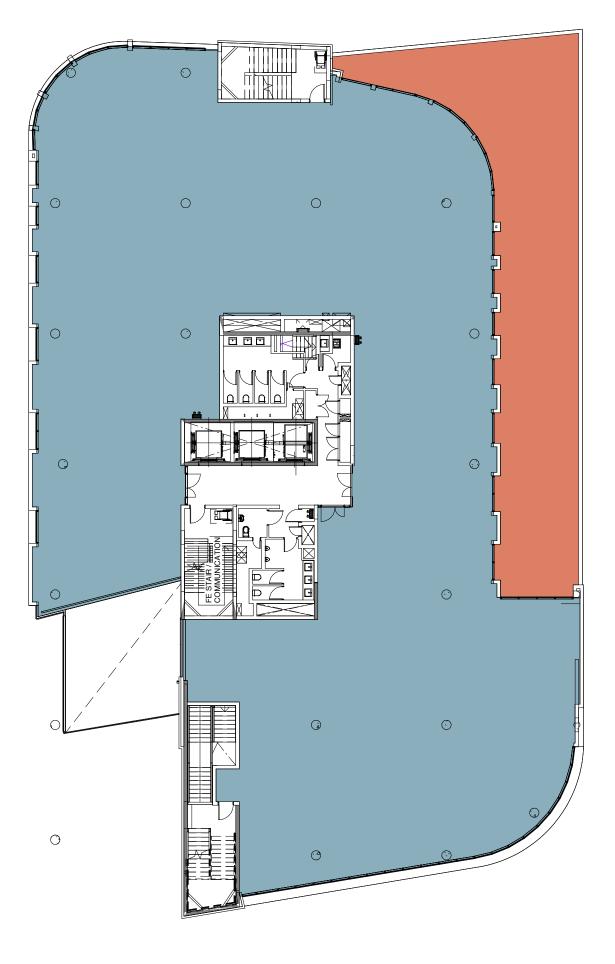

## FLOORPLANS SECOND FLOOR

(

 $\bigcirc$ 

 $\bigcirc$ 

### 10 PARKS AREA SCHEDULE

| OFFICE GROSS<br>LETTABLE AREA | COMMON<br>AREA                                                                                                     | USABLE<br>AREA                                                                                                                                                                                                                                                                                                                                                                                                                                                                                                                                                                                                                                                                                                                                                                                                                                                                                                                                                                                                                                                                                                                                                                                                                                                                                                                                                                                                                                                                                                                                                                                                                                                                                                                                                                                                                                                                                                                                                                                              | TERRACE<br>AREA                                                                                                                                                                                                                                                                                                                                                                                                                                                                                                        | RETAIL<br>AREA                                                                                                                                                                                                                                                                                                                                                                                                                                                                                                             |                                                                                                                               |
|-------------------------------|--------------------------------------------------------------------------------------------------------------------|-------------------------------------------------------------------------------------------------------------------------------------------------------------------------------------------------------------------------------------------------------------------------------------------------------------------------------------------------------------------------------------------------------------------------------------------------------------------------------------------------------------------------------------------------------------------------------------------------------------------------------------------------------------------------------------------------------------------------------------------------------------------------------------------------------------------------------------------------------------------------------------------------------------------------------------------------------------------------------------------------------------------------------------------------------------------------------------------------------------------------------------------------------------------------------------------------------------------------------------------------------------------------------------------------------------------------------------------------------------------------------------------------------------------------------------------------------------------------------------------------------------------------------------------------------------------------------------------------------------------------------------------------------------------------------------------------------------------------------------------------------------------------------------------------------------------------------------------------------------------------------------------------------------------------------------------------------------------------------------------------------------|------------------------------------------------------------------------------------------------------------------------------------------------------------------------------------------------------------------------------------------------------------------------------------------------------------------------------------------------------------------------------------------------------------------------------------------------------------------------------------------------------------------------|----------------------------------------------------------------------------------------------------------------------------------------------------------------------------------------------------------------------------------------------------------------------------------------------------------------------------------------------------------------------------------------------------------------------------------------------------------------------------------------------------------------------------|-------------------------------------------------------------------------------------------------------------------------------|
| 1350                          | 121                                                                                                                | 1229                                                                                                                                                                                                                                                                                                                                                                                                                                                                                                                                                                                                                                                                                                                                                                                                                                                                                                                                                                                                                                                                                                                                                                                                                                                                                                                                                                                                                                                                                                                                                                                                                                                                                                                                                                                                                                                                                                                                                                                                        | 225                                                                                                                                                                                                                                                                                                                                                                                                                                                                                                                    |                                                                                                                                                                                                                                                                                                                                                                                                                                                                                                                            | LET                                                                                                                           |
| 1533                          | 113                                                                                                                | 1420                                                                                                                                                                                                                                                                                                                                                                                                                                                                                                                                                                                                                                                                                                                                                                                                                                                                                                                                                                                                                                                                                                                                                                                                                                                                                                                                                                                                                                                                                                                                                                                                                                                                                                                                                                                                                                                                                                                                                                                                        | 52                                                                                                                                                                                                                                                                                                                                                                                                                                                                                                                     |                                                                                                                                                                                                                                                                                                                                                                                                                                                                                                                            | LET                                                                                                                           |
| 1533                          | 113                                                                                                                | 1420                                                                                                                                                                                                                                                                                                                                                                                                                                                                                                                                                                                                                                                                                                                                                                                                                                                                                                                                                                                                                                                                                                                                                                                                                                                                                                                                                                                                                                                                                                                                                                                                                                                                                                                                                                                                                                                                                                                                                                                                        | 52                                                                                                                                                                                                                                                                                                                                                                                                                                                                                                                     |                                                                                                                                                                                                                                                                                                                                                                                                                                                                                                                            |                                                                                                                               |
| 1533                          | 113                                                                                                                | 1420                                                                                                                                                                                                                                                                                                                                                                                                                                                                                                                                                                                                                                                                                                                                                                                                                                                                                                                                                                                                                                                                                                                                                                                                                                                                                                                                                                                                                                                                                                                                                                                                                                                                                                                                                                                                                                                                                                                                                                                                        | 52                                                                                                                                                                                                                                                                                                                                                                                                                                                                                                                     |                                                                                                                                                                                                                                                                                                                                                                                                                                                                                                                            |                                                                                                                               |
| 1356                          | 114                                                                                                                | 1242                                                                                                                                                                                                                                                                                                                                                                                                                                                                                                                                                                                                                                                                                                                                                                                                                                                                                                                                                                                                                                                                                                                                                                                                                                                                                                                                                                                                                                                                                                                                                                                                                                                                                                                                                                                                                                                                                                                                                                                                        | 258                                                                                                                                                                                                                                                                                                                                                                                                                                                                                                                    |                                                                                                                                                                                                                                                                                                                                                                                                                                                                                                                            |                                                                                                                               |
| 168                           |                                                                                                                    | 118                                                                                                                                                                                                                                                                                                                                                                                                                                                                                                                                                                                                                                                                                                                                                                                                                                                                                                                                                                                                                                                                                                                                                                                                                                                                                                                                                                                                                                                                                                                                                                                                                                                                                                                                                                                                                                                                                                                                                                                                         |                                                                                                                                                                                                                                                                                                                                                                                                                                                                                                                        | 1070                                                                                                                                                                                                                                                                                                                                                                                                                                                                                                                       | 623r                                                                                                                          |
| 26                            |                                                                                                                    |                                                                                                                                                                                                                                                                                                                                                                                                                                                                                                                                                                                                                                                                                                                                                                                                                                                                                                                                                                                                                                                                                                                                                                                                                                                                                                                                                                                                                                                                                                                                                                                                                                                                                                                                                                                                                                                                                                                                                                                                             |                                                                                                                                                                                                                                                                                                                                                                                                                                                                                                                        |                                                                                                                                                                                                                                                                                                                                                                                                                                                                                                                            |                                                                                                                               |
| 26                            |                                                                                                                    |                                                                                                                                                                                                                                                                                                                                                                                                                                                                                                                                                                                                                                                                                                                                                                                                                                                                                                                                                                                                                                                                                                                                                                                                                                                                                                                                                                                                                                                                                                                                                                                                                                                                                                                                                                                                                                                                                                                                                                                                             |                                                                                                                                                                                                                                                                                                                                                                                                                                                                                                                        |                                                                                                                                                                                                                                                                                                                                                                                                                                                                                                                            |                                                                                                                               |
| 26                            |                                                                                                                    |                                                                                                                                                                                                                                                                                                                                                                                                                                                                                                                                                                                                                                                                                                                                                                                                                                                                                                                                                                                                                                                                                                                                                                                                                                                                                                                                                                                                                                                                                                                                                                                                                                                                                                                                                                                                                                                                                                                                                                                                             |                                                                                                                                                                                                                                                                                                                                                                                                                                                                                                                        |                                                                                                                                                                                                                                                                                                                                                                                                                                                                                                                            |                                                                                                                               |
| 7551                          | 574                                                                                                                | 6849                                                                                                                                                                                                                                                                                                                                                                                                                                                                                                                                                                                                                                                                                                                                                                                                                                                                                                                                                                                                                                                                                                                                                                                                                                                                                                                                                                                                                                                                                                                                                                                                                                                                                                                                                                                                                                                                                                                                                                                                        | 639                                                                                                                                                                                                                                                                                                                                                                                                                                                                                                                    | 1070                                                                                                                                                                                                                                                                                                                                                                                                                                                                                                                       |                                                                                                                               |
| 8621                          |                                                                                                                    |                                                                                                                                                                                                                                                                                                                                                                                                                                                                                                                                                                                                                                                                                                                                                                                                                                                                                                                                                                                                                                                                                                                                                                                                                                                                                                                                                                                                                                                                                                                                                                                                                                                                                                                                                                                                                                                                                                                                                                                                             |                                                                                                                                                                                                                                                                                                                                                                                                                                                                                                                        |                                                                                                                                                                                                                                                                                                                                                                                                                                                                                                                            |                                                                                                                               |
|                               | 1350         1533         1533         1533         1356         1356         26         26         26         251 | 1350       121         1533       113         1533       113         1533       113         1356       114         168       114         26       100         26       100         26       100         26       100         26       100         26       100         26       100         26       100         26       100         26       100         26       100         26       100         26       100         27       100         26       100         27       100         26       100         27       100         28       100         29       100         200       100         200       100         200       100         200       100         200       100         200       100         200       100         200       100         200       100         200       100 <td>1350       121       1229         1533       113       1420         1533       113       1420         1533       113       1420         1533       113       1420         1536       114       1242         168       118       118         26       -       -         26       -       -         26       -       -         26       -       -         26       -       -         26       -       -         26       -       -         26       -       -         26       -       -         27       574       6849</td> <td>1350       121       1229       225         1533       113       1420       52         1533       113       1420       52         1533       113       1420       52         1533       113       1420       52         1533       114       1242       258         168       118       -       -         26       -       -       -         26       -       -       -         26       -       -       -         26       -       -       -         26       -       -       -         27       574       6849       639</td> <td>13501211229225153311314205215331131420521533113142052135611412422581681181070262626262626262626262626262626262757468496391070</td> | 1350       121       1229         1533       113       1420         1533       113       1420         1533       113       1420         1533       113       1420         1536       114       1242         168       118       118         26       -       -         26       -       -         26       -       -         26       -       -         26       -       -         26       -       -         26       -       -         26       -       -         26       -       -         27       574       6849 | 1350       121       1229       225         1533       113       1420       52         1533       113       1420       52         1533       113       1420       52         1533       113       1420       52         1533       114       1242       258         168       118       -       -         26       -       -       -         26       -       -       -         26       -       -       -         26       -       -       -         26       -       -       -         27       574       6849       639 | 13501211229225153311314205215331131420521533113142052135611412422581681181070262626262626262626262626262626262757468496391070 |