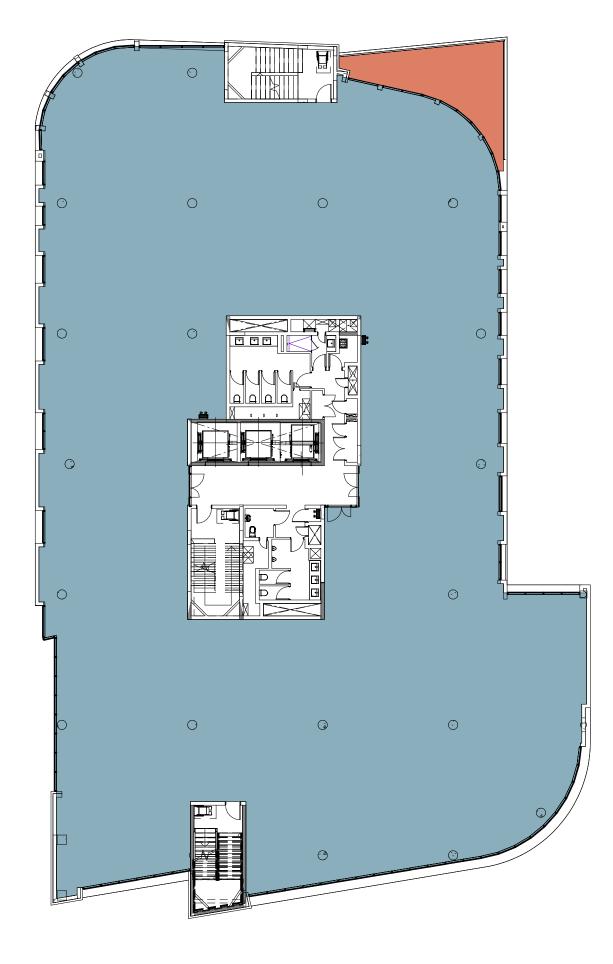

line staircase to the central pedestrian walkways and street piazzas, the Oxford Road entrance makes Oxford Parks a unique destination for the area's residents and occupiers of the Green Star, state of the art buildings within the precinct. Oxford Parks focuses on the exceptional quality of the public environment and the precinct activity promotes the use of the public realm by its tenants and users and provides spaces for art and entertainmentled installations and activities. Oxford Parks, complimented by established and cosmopolitan Rosebank is fast securing its identity in the heart of the city.



Aerial view of the Oxford Parks precinct with Sandton in the distance.













## FLOORPLANS SITE PLAN

(



## FLOORPLANS GROUND FLOOR



 $\bigcirc$ 



## FLOORPLANS SECOND FLOOR

(





 $\bigcirc$ 



 $\bigcirc$ 





### 10 PARKS AREA SCHEDULE

| OFFICE GROSS<br>LETTABLE AREA | COMMON<br>AREA                                                                                                     | USABLE<br>AREA