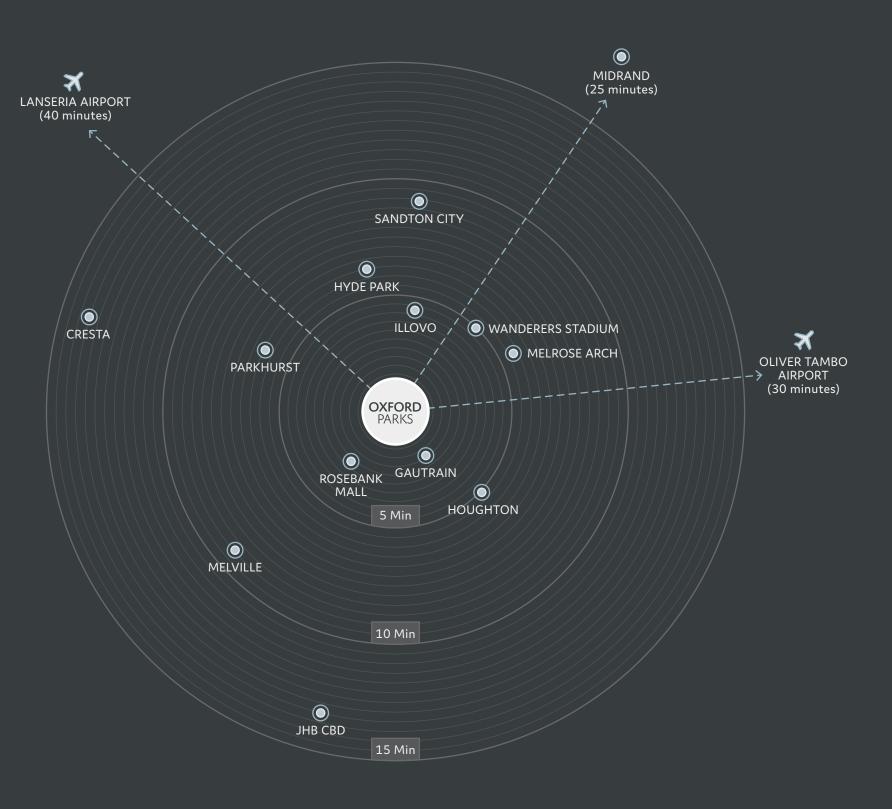

## PERFECTLY LOCATED

Points of interest:

- 4 Highway access points
- High intersection density and smaller more efficient grids
- Proximity to Rosebank Gautrain station and bus system
- Variety of excellent public transport
- Walk-ability
- Road and infrastructure upgrades
- Engineering services agreement
- New Parks Boulevard

## WELL CONNECTED

The Oxford Parks precinct is an energetic and responsive urban destination designed to facilitate a seamless connection between life, leisure and business. The primary choice to locate and invest; a place where people succeed and enjoy life.

| • | GAUTRAIN STATION<br>This station links Rosebank and surrounds to Soweto,<br>Pretoria and OR Tambo | 5 Minutes  |
|---|---------------------------------------------------------------------------------------------------|------------|
| ٢ | ROSEBANK RETAIL<br>Houses over 200 shops and restaurants                                          | 5 Minutes  |
| ٢ | ILLOVO<br>A well established residential area and a growing office node                           | 5 Minutes  |
| ٢ | SANDTON CITY<br>One of the largest shopping malls in Africa                                       | 9 Minutes  |
| × | OLIVER TAMBO AIRPORT<br>International airport                                                     | 30 Minutes |