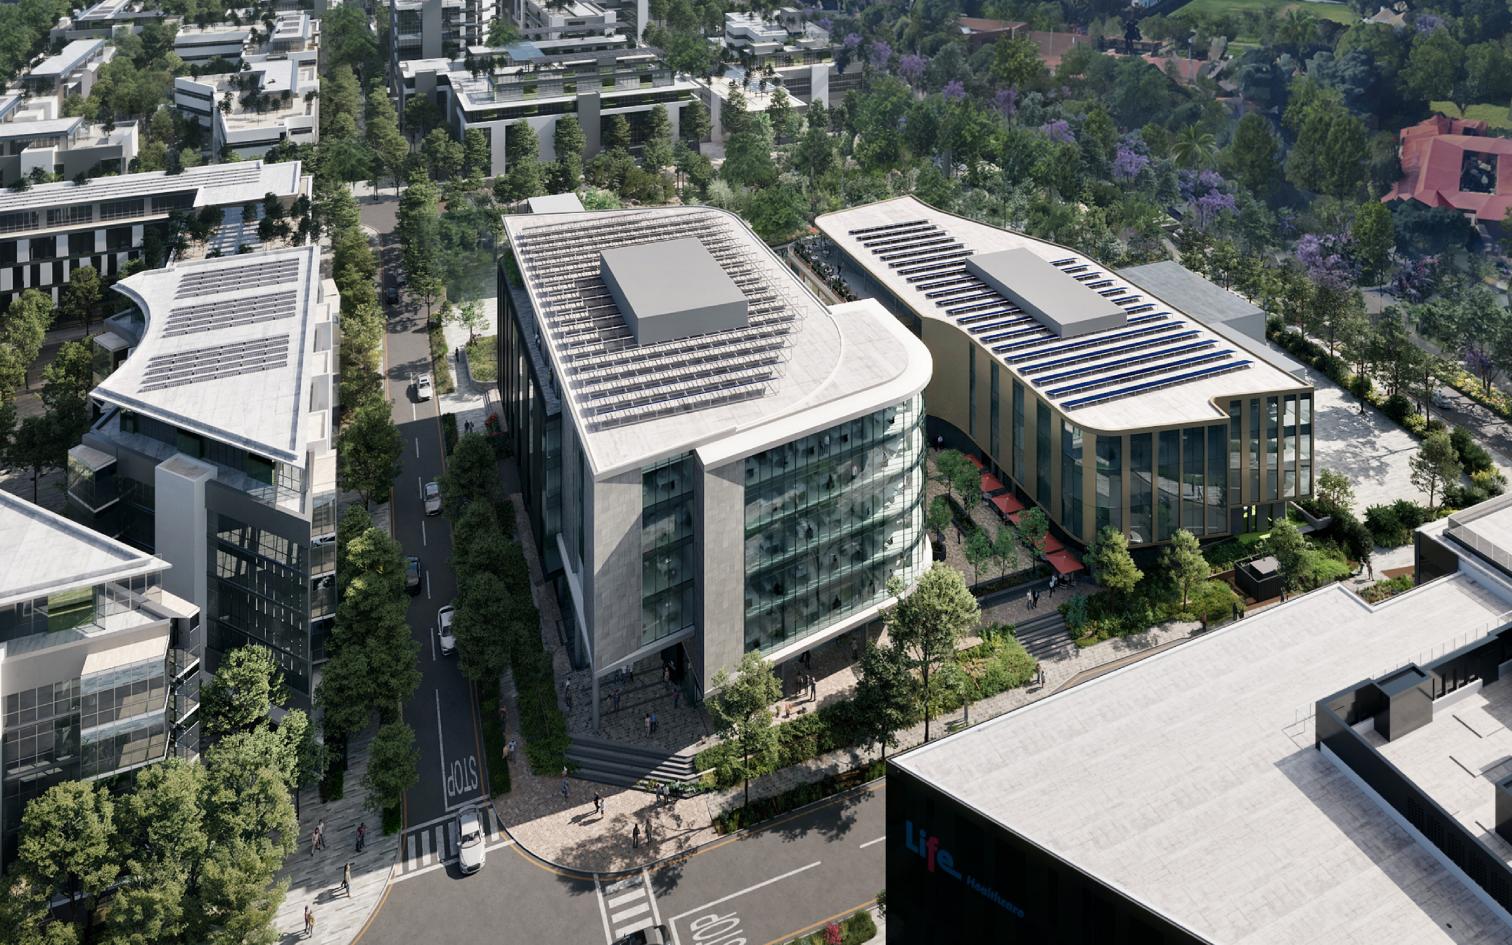

## Building Highlights

• Situated in the Oxford Parks Precinct which forms part of the greater Rosebank area, the iconic premier node in Johannesburg

• Premium Grade

- Excellent exposure and signage opportunity
- Highly accessible access and egress
- Multi modal transport in the Precinct
- Part of a privately managed city improvement district
- Unique and compelling urban environment
- 400m to the Gautrain and Rosebank offering a high quality lifestyle area and amenities
- Outdoor entertainment areas with vistas across Joburg's urban forest
- Targeting 6 Star Green Star Designed Building
- Targeting Carbon Net Zero
- Back-up power including a PV system
- Back-up water