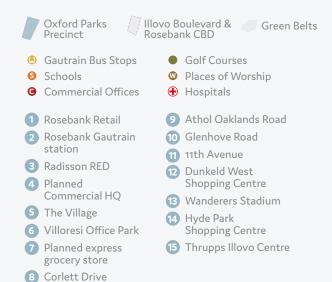

## PERFECTLY LOCATED

Points of interest:

- 4 Highway access points
- High intersection density and smaller more efficient grids
- Proximity to Rosebank Gautrain station and bus system
- Variety of excellent public transport
- Walk-ability
- Road and infrastructure upgrades
- Engineering services agreement
- New Parks Boulevard

## WELL CONNECTED

The Oxford Parks precinct is an energetic and responsive urban destination designed to facilitate a seamless connection between life, leisure and business. The primary choice to locate and invest; a place where people succeed and enjoy life.

1 Rosebank Retail **2** Rosebank Gautrain Station **3** Gautrain Bus Stop 4 Illovo Junction 5 Grate Café 6 Minotti Ø Boutique Guesthouse (58 on Hume) 8 Radisson RED

## OXFORD PARKS AMENITIES WITHIN A 1KM RADIUS

- Public transport includes taxis, buses and airport links
- Rosebank shopping hub
- Medical facilities
- Retail banks
- Schools and other educational institutes
- Conferencing facilities and auditorium
- Sport and health clubs
- Golf courses
- Places of worship
- Art galleries
- Parks and recreational public spaces
- An array of restaurants and speciality eateries