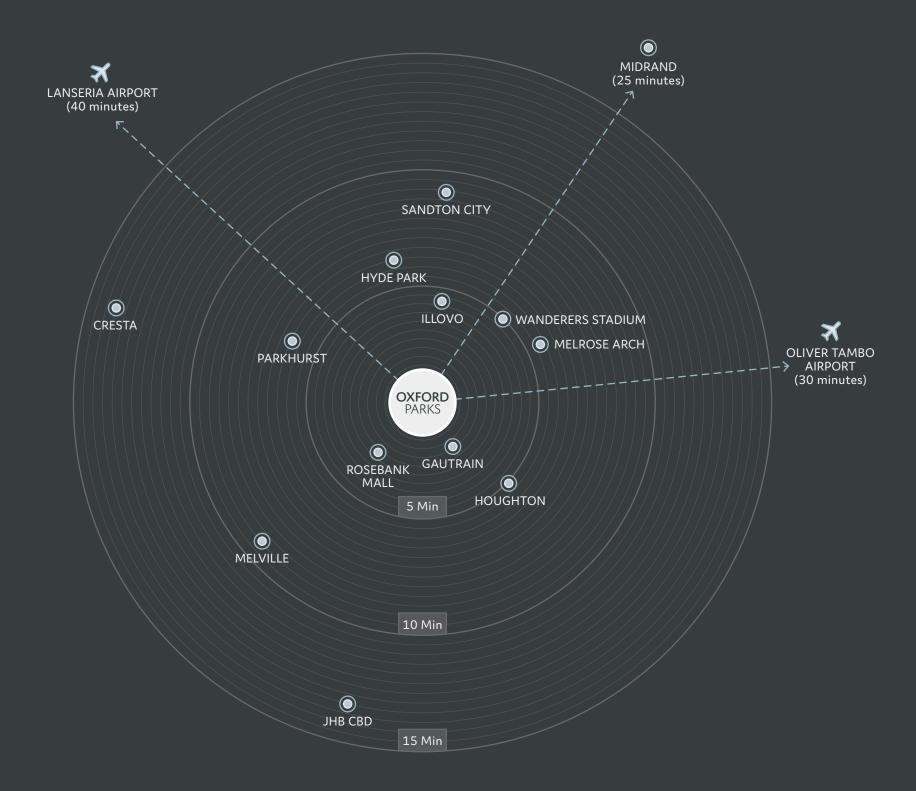

#### WELL CONNECTED

The Oxford Parks precinct is an energetic and responsive urban destination designed to facilitate a seamless connection between life, leisure and business. The primary choice to locate and invest; a place where people succeed and enjoy life.

| <ul><li>•</li></ul> | GAUTRAIN STATION  This station links Rosebank and surrounds to Soweto, Pretoria and OR Tambo | 5 Minutes  |
|---------------------|----------------------------------------------------------------------------------------------|------------|
| •                   | ROSEBANK RETAIL<br>Houses over 200 shops and restaurants                                     | 5 Minutes  |
| •                   | ILLOVO A well established residential area and a growing office node                         | 5 Minutes  |
| •                   | SANDTON CITY One of the largest shopping malls in Africa                                     | 9 Minutes  |
| ×                   | OLIVER TAMBO AIRPORT<br>International airport                                                | 30 Minutes |