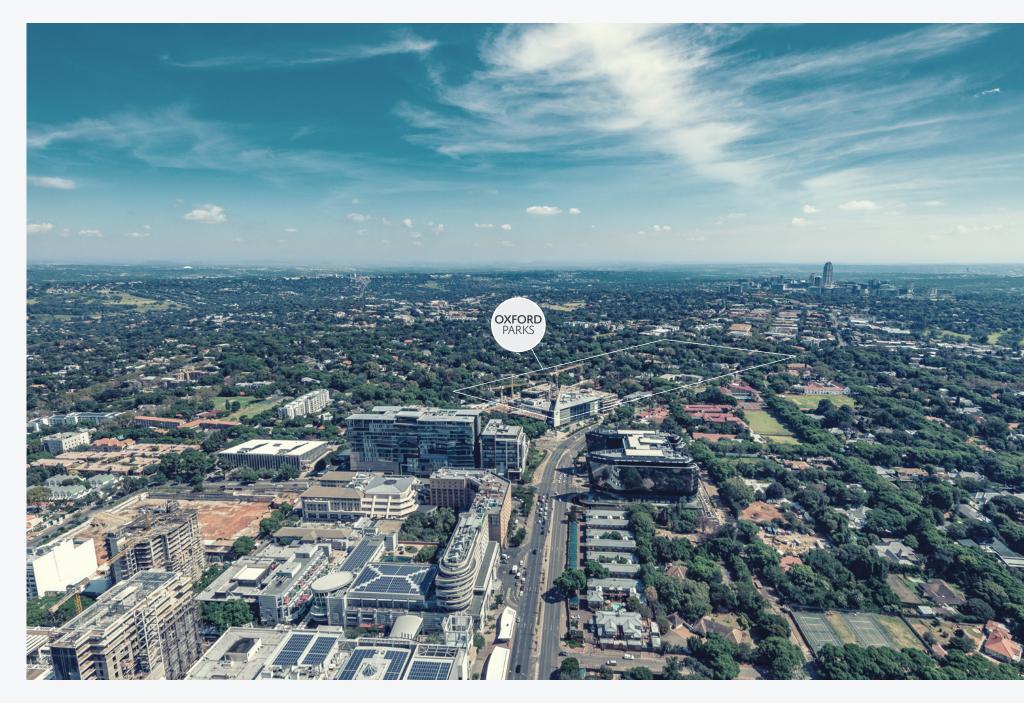

experience. It's economy is moving from commerce to a walkable street culture. This precinct is the new home of Rosebank's cosmopolitan café and city aficionado. From the remarkable Joburg skyline staircase to the central pedestrian walkways and street piazzas, the Oxford Road entrance makes Oxford Parks a unique destination for the area's residents and occupiers of the Green Star, state of the art buildings within the precinct. Oxford Parks focuses on the exceptional quality of the public environment and the precinct activity promotes the use of the public realm by its tenants and users and provides spaces for art and entertainment-led installations and activities. Oxford Parks, complimented by established and cosmopolitan Rosebank is fast securing its identity in the heart of the city.



Aerial view of the Oxford Parks precinct with Sandton in the distance.



#### Building Highlights

- Situated in the Oxford Parks Precinct which forms part of the greater Rosebank area, the iconic premier node in Johannesburg
- Premium Grade
- Excellent exposure and signage opportunity
- Highly accessible access and egress
- Multi modal transport in the Precinct
- Part of a privately managed city improvement district
- Unique and compelling urban environment
- 400m to the Gautrain and Rosebank offering a high quality lifestyle area and amenities
- Outdoor entertainment areas with vistas across Joburg's urban forest
- Targeting 6 Star Green Star Designed Building
- Targeting Carbon Net Zero
- Back-up power including a PV system
- Back-up water

















6 Parks Blvd | Feb 2020 IHS