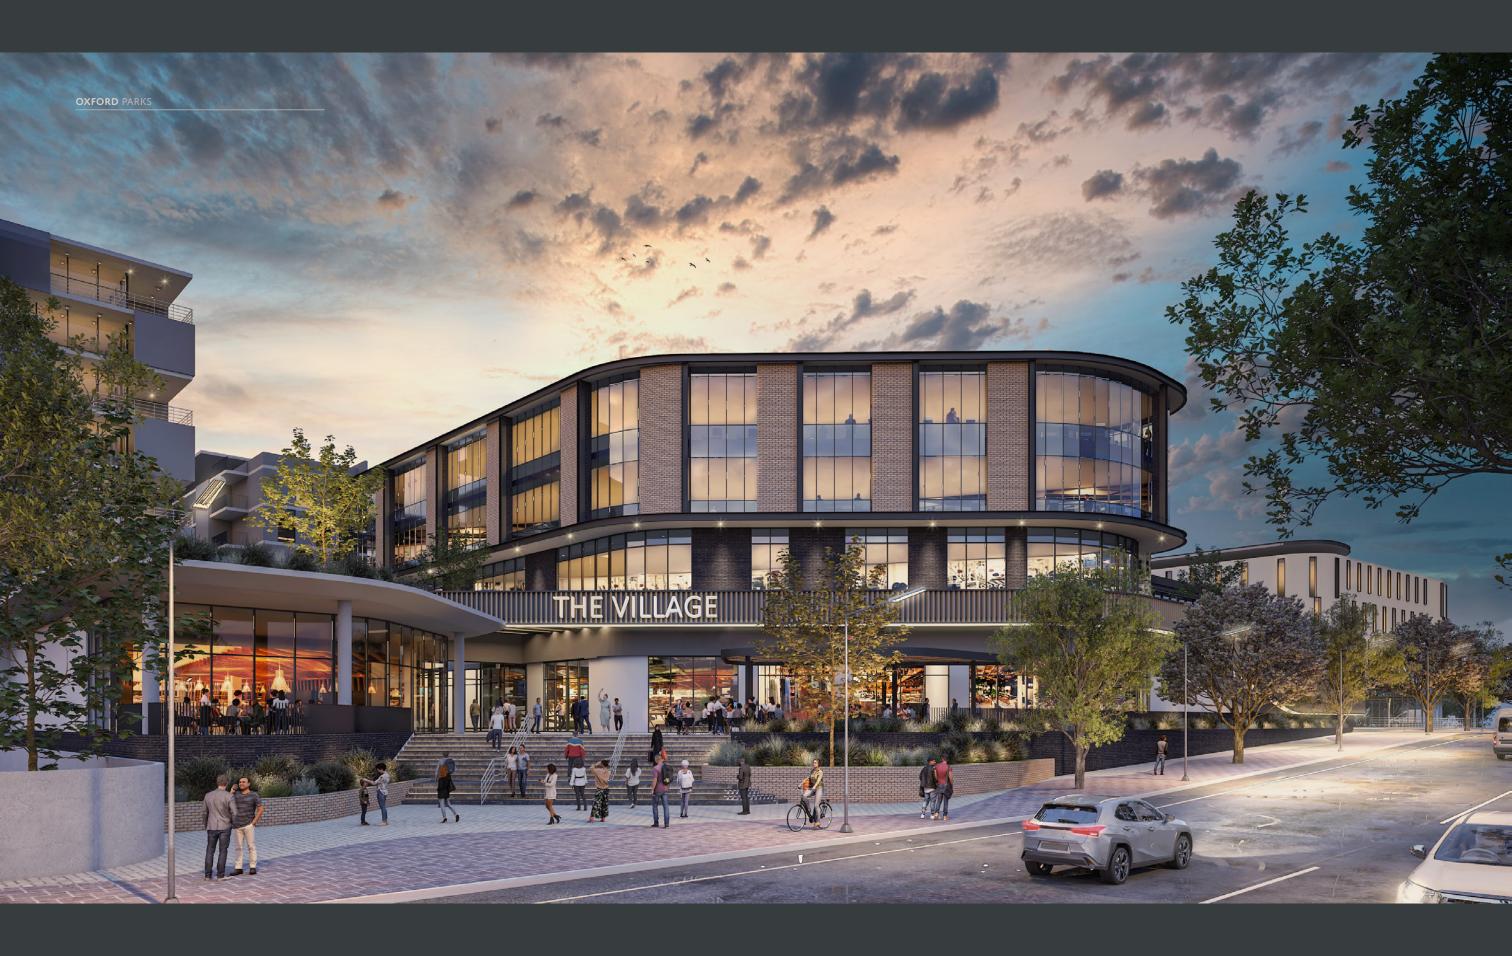

### THE OXFORD PARKS PRECINCT

Oxford Parks is emerging as the gem of Rosebank's lifestyle experience. It's economy is moving from commerce to a walkable street culture. This precinct is the new home of Rosebank's cosmopolitan café and city aficionado. From the remarkable Joburg skyline staircase to the central pedestrian walkways and street piazzas, the Oxford Road entrance makes Oxford Parks a unique destination for the area's residents and occupiers of the Green Star, state of the art buildings within the precinct. Oxford Parks focuses on the exceptional quality of the public environment and the precinct activity promotes the use of the public realm by its tenants and users and provides spaces for art and entertainment-led installations and activities. Oxford Parks, complimented by established and cosmopolitan Rosebank is fast securing its identity in the heart of the city.

#### Building Highlights

- Situated in the Oxford Parks Precinct which forms part of the greater Rosebank area, the iconic premier node in Johannesburg
- Premium Grade
- Excellent exposure and signage opportunity
- Highly accessible access and egress
- Multi modal transport in the Precinct
- Part of a privately managed city improvement district
- Unique and compelling urban environment
- 400m to the Gautrain and Rosebank offering a high quality lifestyle area and amenities
- Outdoor entertainment areas with vistas across Joburg's urban forest
- Targeting 6 Star Green Star Designed Building
- Targeting Carbon Net Zero
- Back-up power including a PV system
- Back-up water