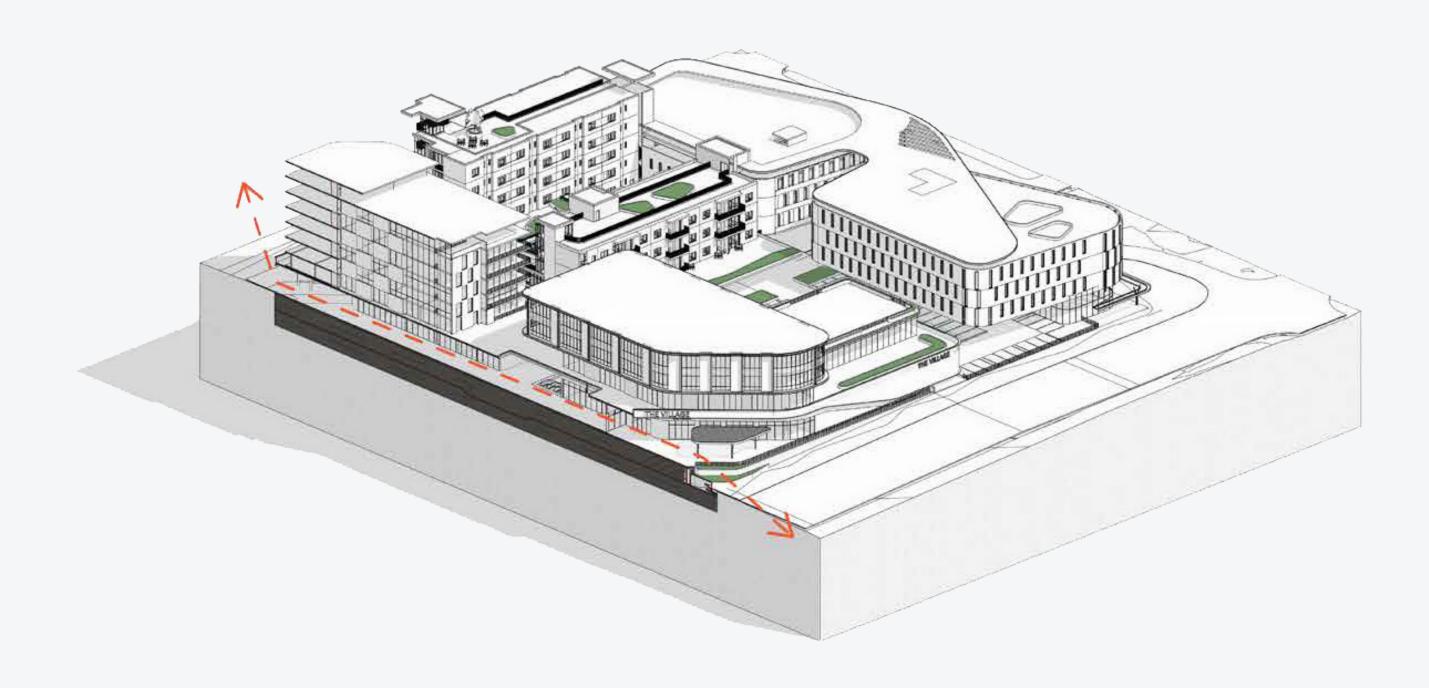

- Schools
- Commercial Offices
- Rosebank Retail
- 2 Rosebank Gautrain station
- 3 Radisson RED
- 4 Planned Commercial HQ
- 5 The Village
- 6 Villoresi Office Park
- 7 Planned express grocery store
- 8 Corlett Drive

- Places of Worship
- Hospitals
- 9 Athol Oaklands Road
- 10 Glenhove Road
- 11 11th Avenue
- 12 Dunkeld West **Shopping Centre**
- 13 Wanderers Stadium
- 14 Hyde Park Shopping Centre
- 15 Thrupps Illovo Centre

#### CROSS SECTION THROUGH RETAIL

LIFE CONNECTED

OXFORD PARKS

www.oxfordparks.co.za