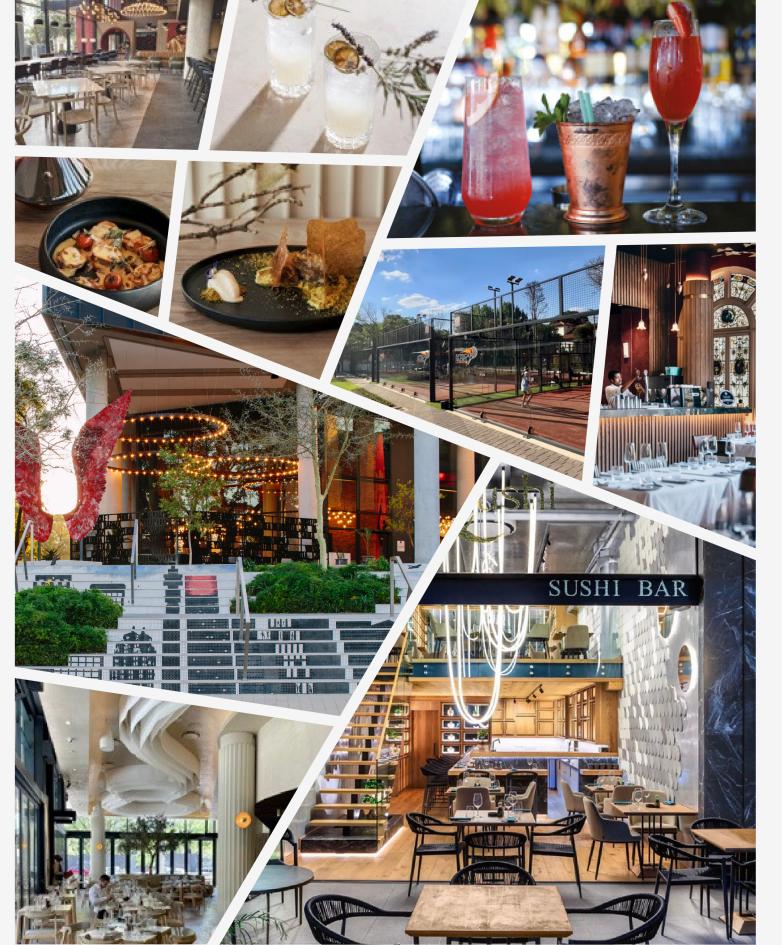

### PRECINCT AMENITIES

Oxford Parks continues the concept of Life Connected. It is integrated and central with clean, safe and secure privately managed public spaces. Everything within the development is at a human scale and walkable with ample tree-lined roads and cycle lanes. The lifestyle focused concept includes precinct convenience through many bespoke retail outlets and access to a broad selection of amenities - all within an easy 8 minute walk from the development. Some key amenities include:

- Rosebank Retail
- 2 Rosebank Gautrain Station
- Gautrain Bus Stop
- 4 Illovo Junction
- Grate Café
- 6 Minotti
- **7** Boutique Guesthouse (58 on Hume)
- 8 Radisson RED

- Restaurants and Services:
- Shortmarket Club
- The Potluck Club
- Qbar by Quoin Rock
- Qsushi by Quoin Rock
- Le Fleur
- 011 Rosebank
- Obscura
- Ethos
- BGR
- Zedmen
- Zeumen
- M&M Optical
- Levingers
- Doubleshot

- Restaurants and Facilities
  - Livy's Restaurant
  - Africa Padel
- Joy Jozi
- Commercial Offices

### OXFORD PARKS AMENITIES WITHIN A 1KM RADIUS

- Public transport includes taxis, buses and airport links
- Rosebank shopping hub
- Medical facilities
- Retail banks
- Schools and other educational institutes
- Conferencing facilities and auditorium
- Sport and health clubs
- Golf courses
- Places of worship
- Art galleries
- Parks and recreational public spaces
- An array of restaurants and speciality eateries