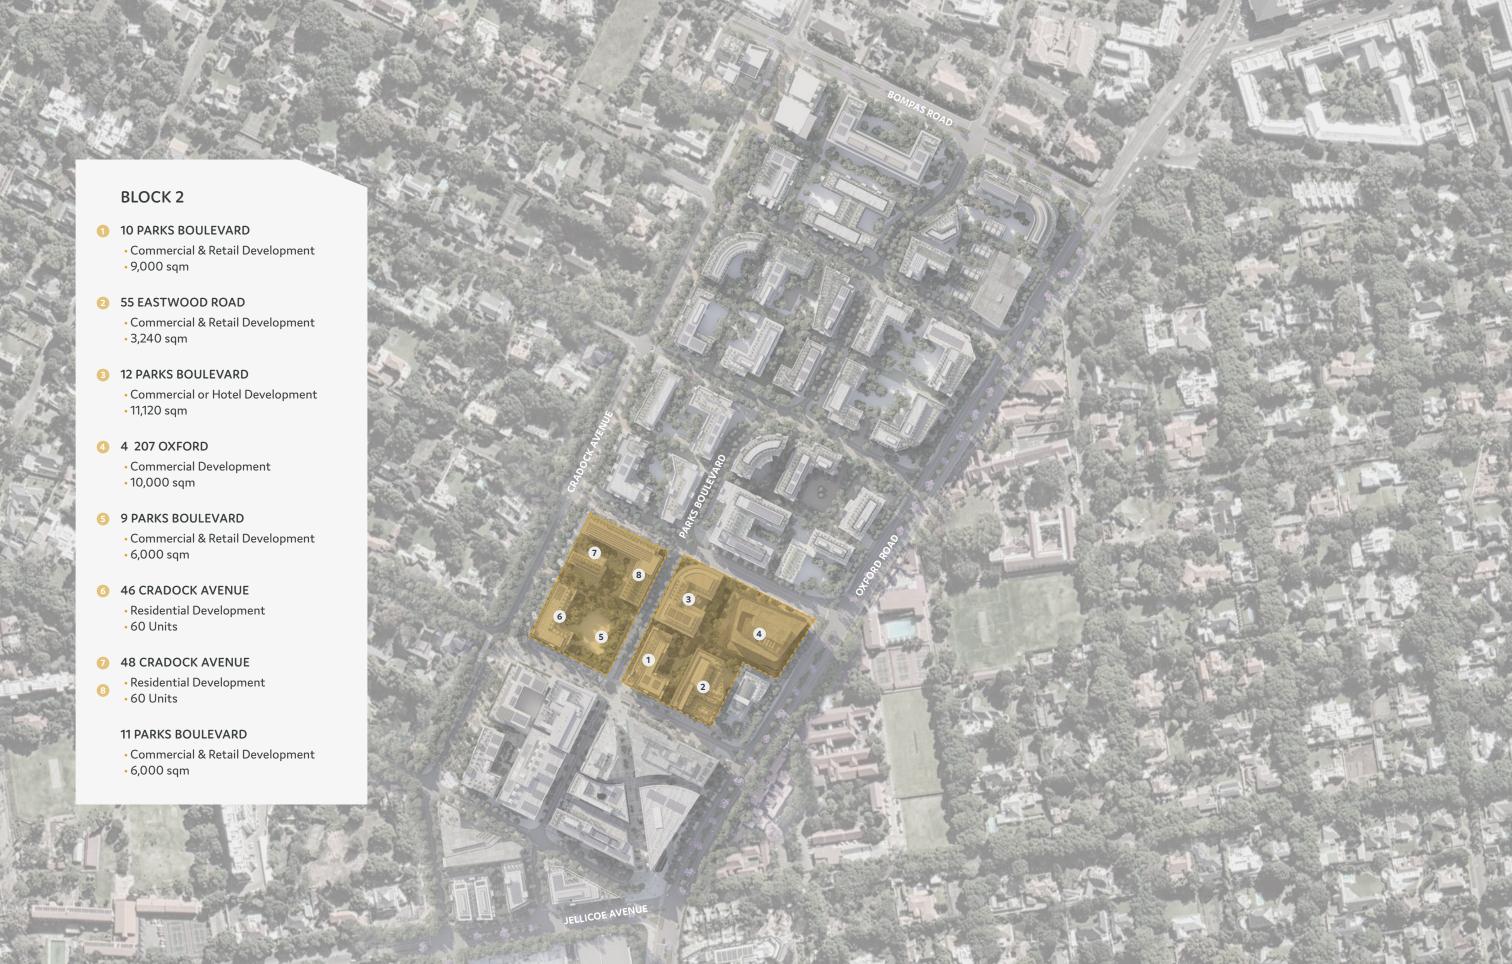

### THE OXFORD PARKS PRECINCT

Oxford Parks is emerging as the gem of Rosebank's lifestyle experience. It's economy is moving from commerce to a walkable street culture. This precinct is the new home of Rosebank's cosmopolitan café and city aficionado. From the remarkable Joburg skyline staircase to the central pedestrian walkways and street piazzas, the Oxford Road entrance makes Oxford Parks a unique destination for the area's residents and occupiers of the Green Star, state of the art buildings within the precinct. Oxford Parks focuses on the exceptional quality of the public environment and the precinct activity promotes the use of the public realm by its tenants and users and provides spaces for art and entertainment-led installations and activities. Oxford Parks, complimented by established and cosmopolitan Rosebank is fast securing its identity in the heart of the city.