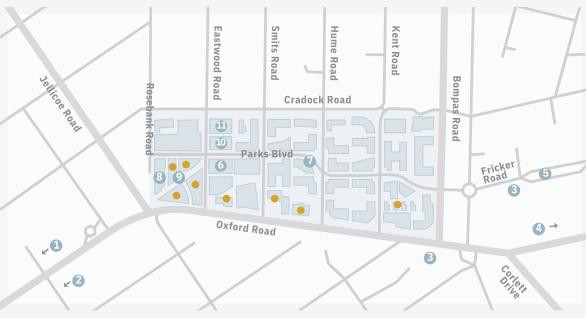

#### Points of interest:

- 4 Highway access points
- High intersection density and smaller more efficient grids
- Proximity to Rosebank Gautrain station and bus system
- Variety of excellent public transport
- Walk-ability
- Road and infrastructure upgrades
- Engineering services agreement
- New Parks Boulevard

- Schools
- Commercial Offices
- Rosebank Retail
- 2 Rosebank Gautrain station
- 3 Radisson RED
- 4 Planned Commercial HQ
- 5 The Village
- 6 Villoresi Office Park
- 7 Planned express grocery store
- 8 Corlett Drive

- Places of Worship
- Hospitals
- 9 Athol Oaklands Road
- 10 Glenhove Road
- 11 11th Avenue
- 12 Dunkeld West **Shopping Centre**
- 13 Wanderers Stadium
- 14 Hyde Park Shopping Centre
- 15 Thrupps Illovo Centre

| <ul><li>•</li></ul> | GAUTRAIN STATION  This station links Rosebank and surrounds to Soweto, Pretoria and OR Tambo | 5 Minutes  |
|---------------------|----------------------------------------------------------------------------------------------|------------|
| •                   | ROSEBANK RETAIL<br>Houses over 200 shops and restaurants                                     | 5 Minutes  |
| •                   | ILLOVO A well established residential area and a growing office node                         | 5 Minutes  |
| •                   | SANDTON CITY One of the largest shopping malls in Africa                                     | 9 Minutes  |
| ×                   | OLIVER TAMBO AIRPORT<br>International airport                                                | 30 Minutes |