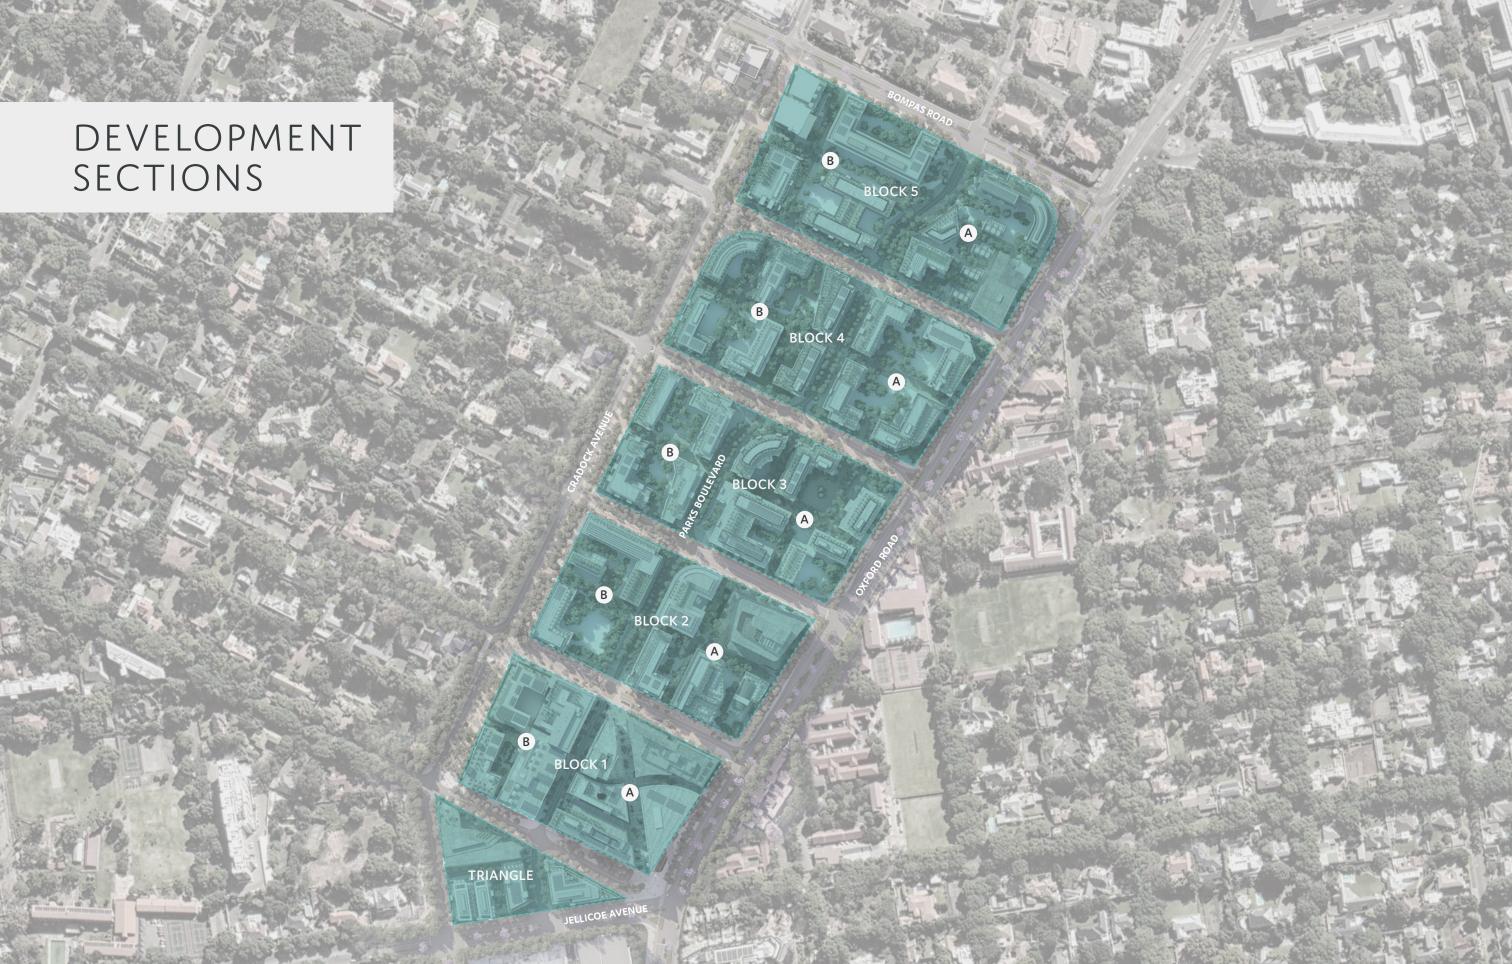

### THE OXFORD PARKS PRECINCT

Oxford Parks is emerging as the gem of Rosebank's lifestyle experience. It's economy is moving from commerce to a walkable street culture. This precinct is the new home of Rosebank's cosmopolitan café and city aficionado. From the remarkable Joburg skyline staircase to the central pedestrian walkways and street piazzas, the Oxford Road entrance makes Oxford Parks a unique destination for the area's residents and occupiers of the Green Star, state of the art buildings within the precinct. Oxford Parks focuses on the exceptional quality of the public environment and the precinct activity promotes the use of the public realm by its tenants and users and provides spaces for art and entertainment-led installations and activities. Oxford Parks, complimented by established and cosmopolitan Rosebank is fast securing its identity in the heart of the city.

Aerial view of the Oxford Parks precinct with Sandton in the distance.