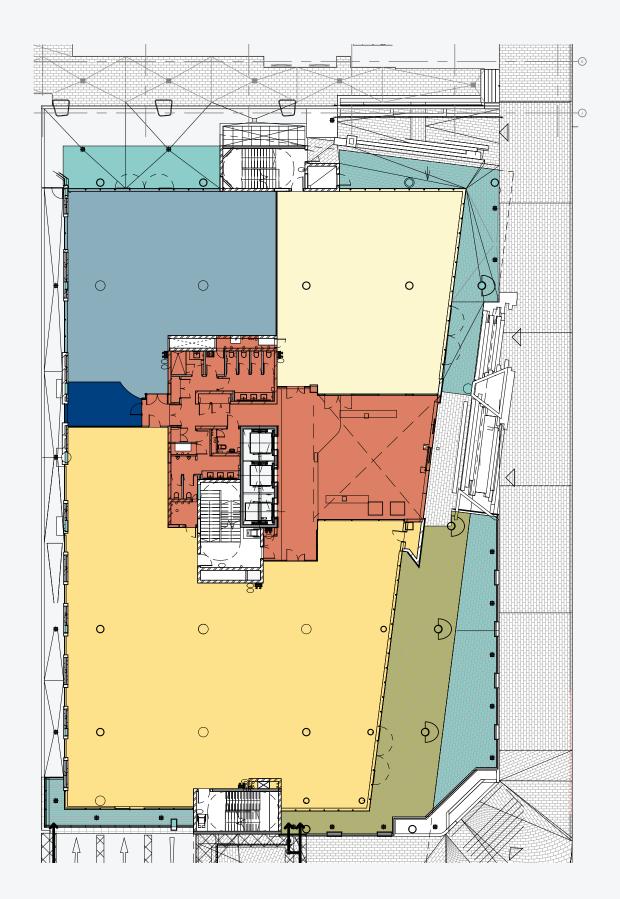

# THE 5 PARKS BOULEVARD DEVELOPMENT

Visually, this sophisticated building creates a powerful impact with its flush glazed and stone clad facade. Positioned on the exclusive Parks Boulevard address road, this building is a showcase within the Precinct and allows for majestic views across Johannesburg's urban forest. Balconies and outdoor spaces will be available on select floors and larger outdoor gatherings can be accommodated on the rooftop entertainment area that will be available to all tenants. Secure basement parking creates ease of access into the building, where a triple lift bank will conveniently carry passengers directly to their required floor level. Upon entry into the office floors, users are greeted with natural light, generous floor to soffit height and exceptional base build finishes. This modern building encompasses architectural flare, green building efficiencies and adaptability.

Aerial view of the Oxford Parks precinct with Sandton in the distance.

OFFICE LEVEL 4

OFFICE LEVEL 3