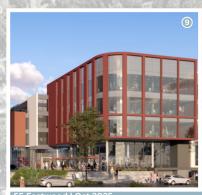

# THE 5 PARKS BOULEVARD DEVELOPMENT

Visually, this sophisticated building creates a powerful impact with its flush glazed and stone clad facade. Positioned on the exclusive Parks Boulevard address road, this building is a showcase within the Precinct and allows for majestic views across Johannesburg's urban forest. Balconies and outdoor spaces will be available on select floors and larger outdoor gatherings can be accommodated on the rooftop entertainment area that will be available to all tenants. Secure basement parking creates ease of access into the building, where a triple lift bank will conveniently carry passengers directly to their required floor level. Upon entry into the office floors, users are greeted with natural light, generous floor to soffit height and exceptional base build finishes. This modern building encompasses architectural flare, green building efficiencies and adaptability.

Aerial view of the Oxford Parks precinct with Sandton in the distance.

OFFICE LEVEL 4

OFFICE LEVEL 3