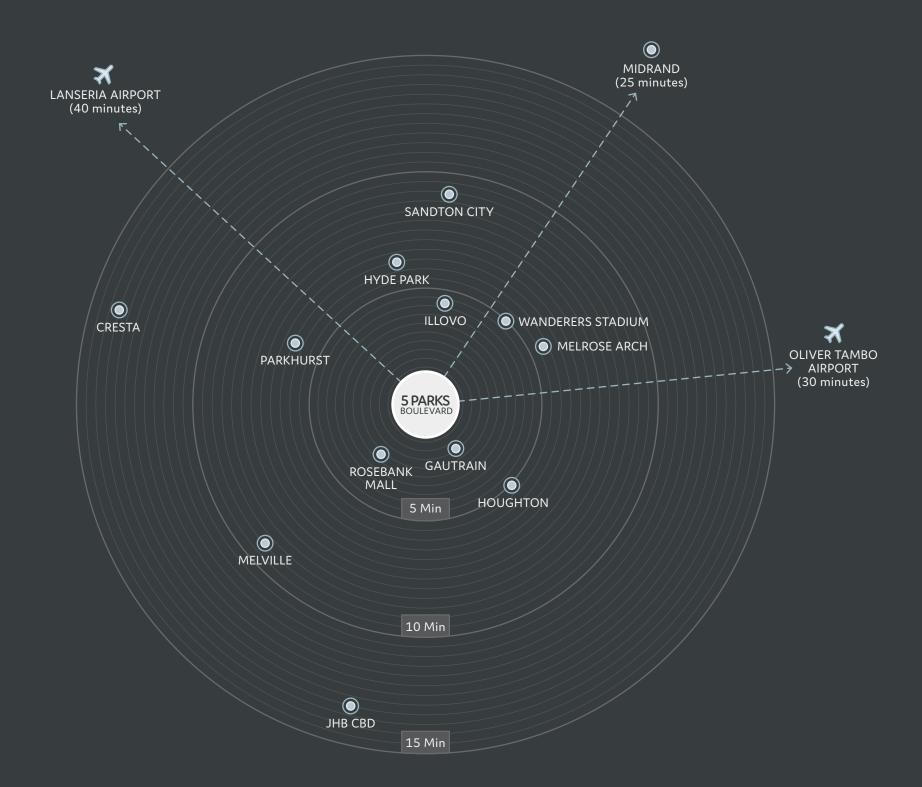

5 Parks Boulevard is conveniently situated within this connective focal area. Close to core business, leisure and transport hubs in Johannesburg.

| <ul><li>•</li></ul> | GAUTRAIN STATION  This station links Rosebank and surrounds to Soweto, Pretoria and OR Tambo | 5 Minutes  |
|---------------------|----------------------------------------------------------------------------------------------|------------|
| <b>O</b>            | ROSEBANK MALL<br>Houses over 200 shops and restaurants                                       | 5 Minutes  |
| •                   | ILLOVO<br>A well established residential area and a growing office node                      | 5 Minutes  |
| •                   | SANDTON CITY One of the largest shopping malls in Africa                                     | 9 Minutes  |
| ×                   | OLIVER TAMBO AIRPORT                                                                         | 30 Minutes |