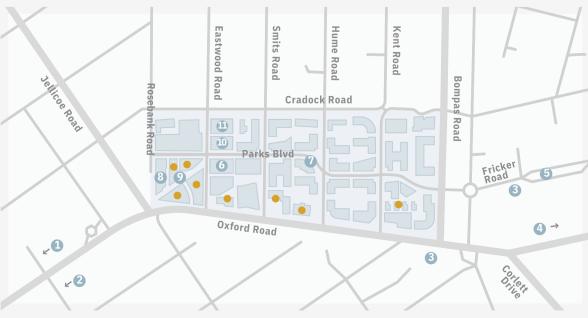

#### Points of interest:

- 4 Highway access points
- High intersection density and smaller more efficient grids
- Proximity to Rosebank Gautrain station and bus system
- Variety of excellent public transport
- Walk-ability
- Road and infrastructure upgrades
- Engineering services agreement
- New Parks Boulevard

Schools

- Illovo Boulevard & Green Belts Rosebank CBD

  - Hospitals
- Rosebank Retail
- 2 Rosebank Gautrain station

Commercial Offices

- 3 Radisson RED
- 4 Planned Commercial HQ
- 5 The Village
- 6 Villoresi Office Park
- 7 Planned express grocery store
- 8 Corlett Drive

- Golf Courses
- Places of Worship
- 9 Athol Oaklands Road
- 10 Glenhove Road
- 11 11th Avenue
- 12 Dunkeld West **Shopping Centre**
- 13 Wanderers Stadium
- 14 Hyde Park Shopping Centre
- 15 Thrupps Illovo Centre