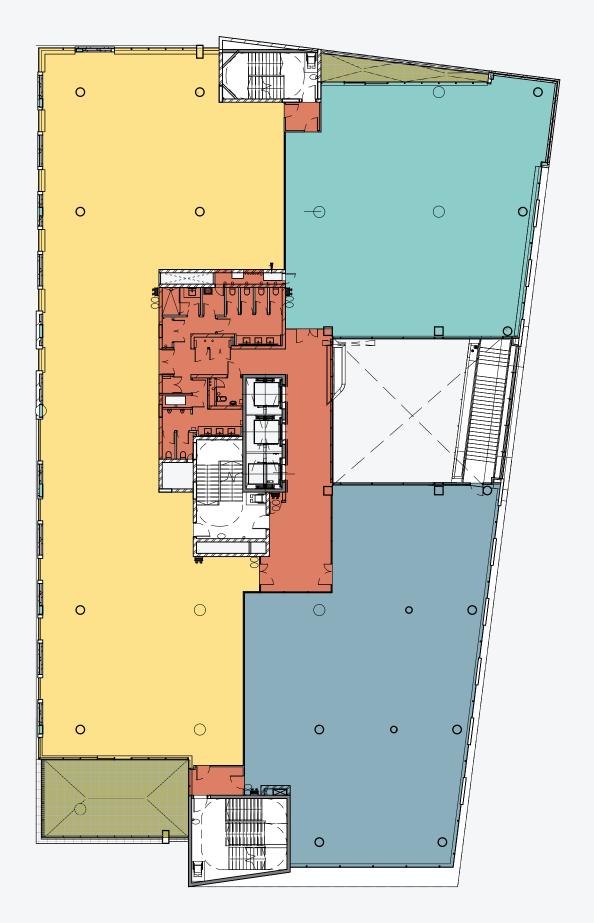

ews across Johannesburg's urban forest. Balconies and outdoor spaces will be available on select floors and larger outdoor gatherings can be accommodated on the rooftop entertainment area that will be available to all tenants. Secure basement parking creates ease of access into the building, where a triple lift bank will conveniently carry passengers directly to their required floor level. Upon entry into the office floors, users are greeted with natural light, generous floor to soffit height and exceptional base build finishes. This modern building encompasses architectural flare, green building efficiencies and adaptability.



Aerial view of the Oxford Parks precinct with Sandton in the distance.





















OFFICE LEVEL 4





OFFICE LEVEL 3





## FLOORPLANS OFFICE LEVEL 2





## FLOORPLANS OFFICE LEVEL 1





## FLOORPLANS GROUND FLOOR























#### Building Highlights

- Situated in the Oxford Parks Precinct which forms part of the greater Rosebank area, the iconic premier node in Johannesburg
- Premium Grade
- Excellent exposure and signage opportunity
- Highly accessible access and egress
- Multi modal transport in the Precinct
- Part of a privately managed city improvement district
- Unique and compelling urban environment
- 400m to the Gautrain and Rosebank offering a high quality lifestyle area and amenities
- Outdoor entertainment areas with vistas across Joburg's urban forest
- Targeting 6 Star Green Star Designed Building
- Targeting Carbon Net Zero
- Back-up power including a PV system
- Back-up water















6 Parks Blvd | Fe