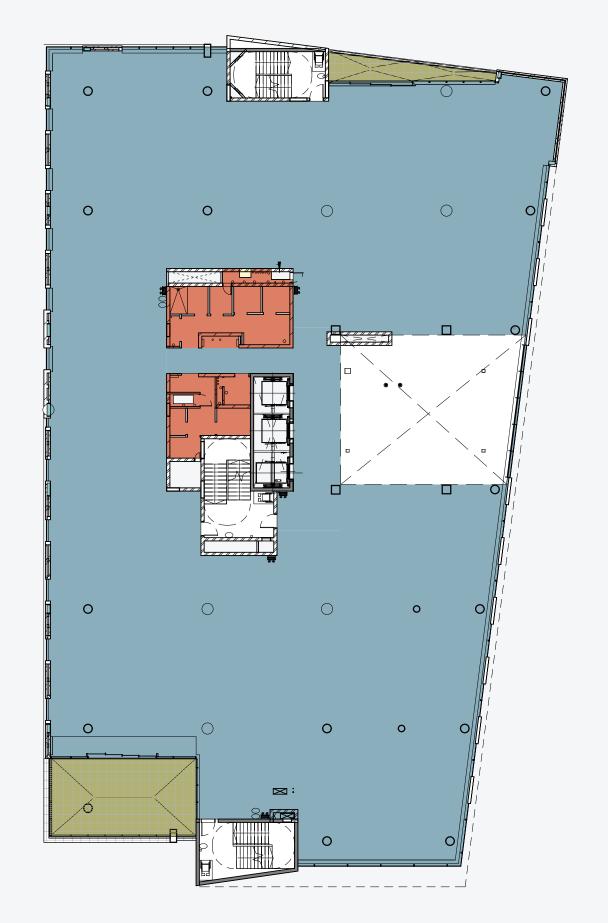

recinct and allows for majestic views across Johannesburg's urban forest. Balconies and outdoor spaces will be available on select floors and larger outdoor gatherings can be accommodated on the rooftop entertainment area that will be available to all tenants. Secure basement parking creates ease of access into the building, where a triple lift bank will conveniently carry passengers directly to their required floor level. Upon entry into the office floors, users are greeted with natural light, generous floor to soffit height and exceptional base build finishes. This modern building encompasses architectural flare, green building efficiencies and adaptability.



Aerial view of the Oxford Parks precinct with Sandton in the distance.





















OFFICE LEVEL 4





OFFICE LEVEL 3





## FLOORPLANS OFFICE LEVEL 2





## FLOORPLANS OFFICE LEVEL 1





## FLOORPLANS GROUND FLOOR























#### Building Highlights

- Situated in the Oxford Parks Precinct which forms part of the greater Rosebank area, the iconic premier node in Johannesburg
- Premium Grade
- Excellent exposure and signage opportunity
- Highly accessible access and egress
- Multi modal transport in the Precinct
- Part of a privately managed city improvement district
- Unique and compelling urban environment
- 400m to the Gautrain and Rosebank offering a high quality lifestyle area and amenities
- Outdoor entertainment areas with vistas across Joburg's urban forest
- Targeting 6 Star Green Star Designed Building
- Targeting Carbon Net Zero
- Back-up power including a PV system
- Back-up wate