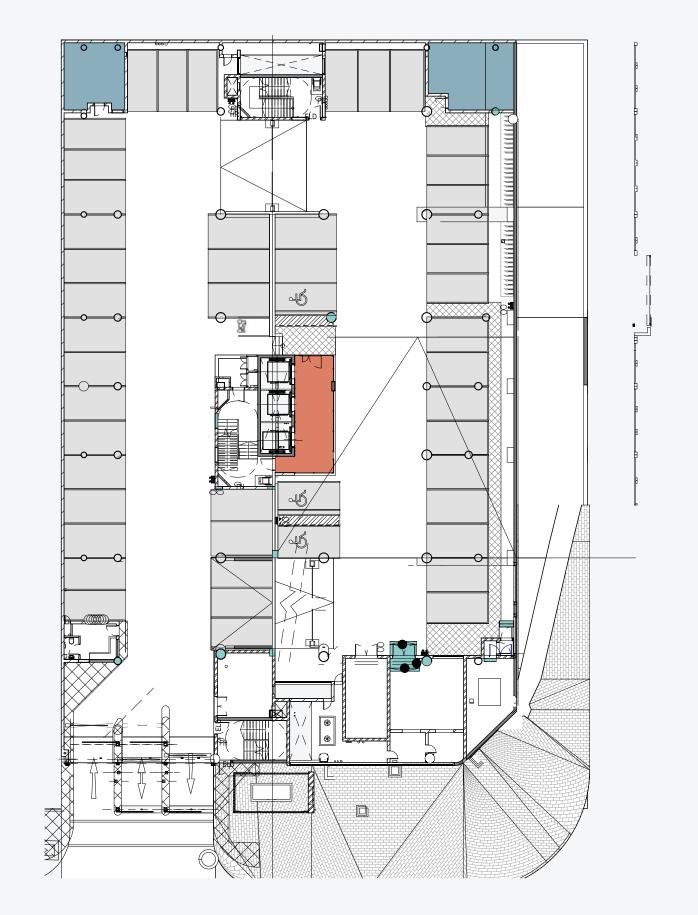

Aerial view of the Oxford Parks precinct with Sandton in the distance.

OFFICE LEVEL 4

OFFICE LEVEL 3

## FLOORPLANS OFFICE LEVEL 2