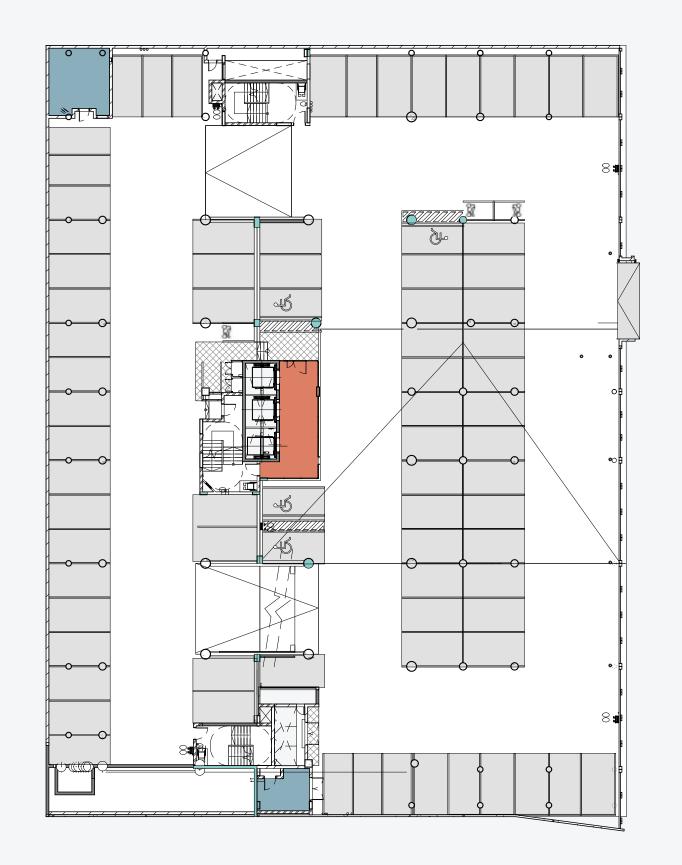

be available on select floors and larger outdoor gatherings can be accommodated on the rooftop entertainment area that will be available to all tenants. Secure basement parking creates ease of access into the building, where a triple lift bank will conveniently carry passengers directly to their required floor level. Upon entry into the office floors, users are greeted with natural light, generous floor to soffit height and exceptional base build finishes. This modern building encompasses architectural flare, green building efficiencies and adaptability.



Aerial view of the Oxford Parks precinct with Sandton in the distance.





















OFFICE LEVEL 4





OFFICE LEVEL 3





## FLOORPLANS OFFICE LEVEL 2





## FLOORPLANS OFFICE LEVEL 1





## FLOORPLANS GROUND FLOOR























#### Building Highlights

- Situated in the Oxford Parks Precinct which forms part of the greater Rosebank area, the iconic premier node in Johannesburg
- Premium Grade
- Excellent exposure and signage opportunity
- Highly accessible access and egress
- Multi modal transport in the Precinct
- Part of a privately managed city improvement district
- Unique and compelling urban environment
- 400m to the Gautrain and Rosebank offering a high quality lifestyle area and amenities
- Outdoor entertainment areas with vistas across Joburg's urban forest
- Targeting 6 Star Green Star Designed Building
- Targeting Carbon Net Zero
- Back-up power including a PV system
- Back-up water















6 Parks Blvd | Feb 2020 IHS Towers, Sony Music, Sony Publishin



4 Parks Blvd | Aug 2021