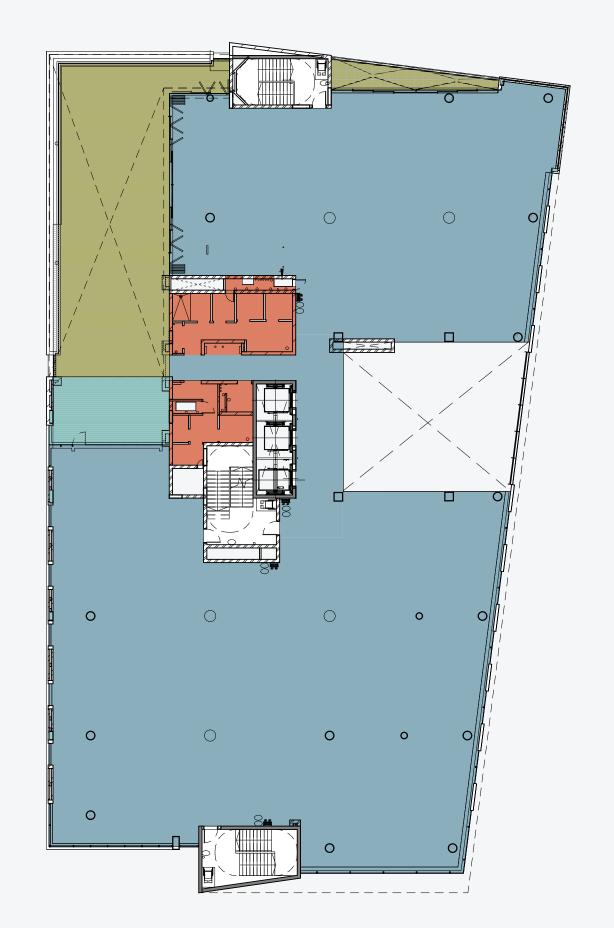

howcase within the Precinct and allows for majestic views across Johannesburg's urban forest. Balconies and outdoor spaces will be available on select floors and larger outdoor gatherings can be accommodated on the rooftop entertainment area that will be available to all tenants. Secure basement parking creates ease of access into the building, where a triple lift bank will conveniently carry passengers directly to their required floor level. Upon entry into the office floors, users are greeted with natural light, generous floor to soffit height and exceptional base build finishes. This modern building encompasses architectural flare, green building efficiencies and adaptability.



Aerial view of the Oxford Parks precinct with Sandton in the distance.





















OFFICE LEVEL 4





OFFICE LEVEL 3





## FLOORPLANS OFFICE LEVEL 2





## FLOORPLANS OFFICE LEVEL 1





## FLOORPLANS GROUND FLOOR























#### Building Highlights

- Situated in the Oxford Parks Precinct which forms part of the greater Rosebank area, the iconic premier node in Johannesburg
- Premium Grade
- Excellent exposure and signage opportunity
- Highly accessible access and egress
- Multi modal transport in the Precinct
- Part of a privately managed city improvement district
- Unique and compelling urban environment
- 400m to the Gautrain and Rosebank offering a high quality lifestyle area and amenities
- Outdoor entertainment areas with vistas across Joburg's urban forest
- Targeting 6 Star Green Star Designed Building
- Targeting Carbon Net Zero
- Back-up power including a PV s