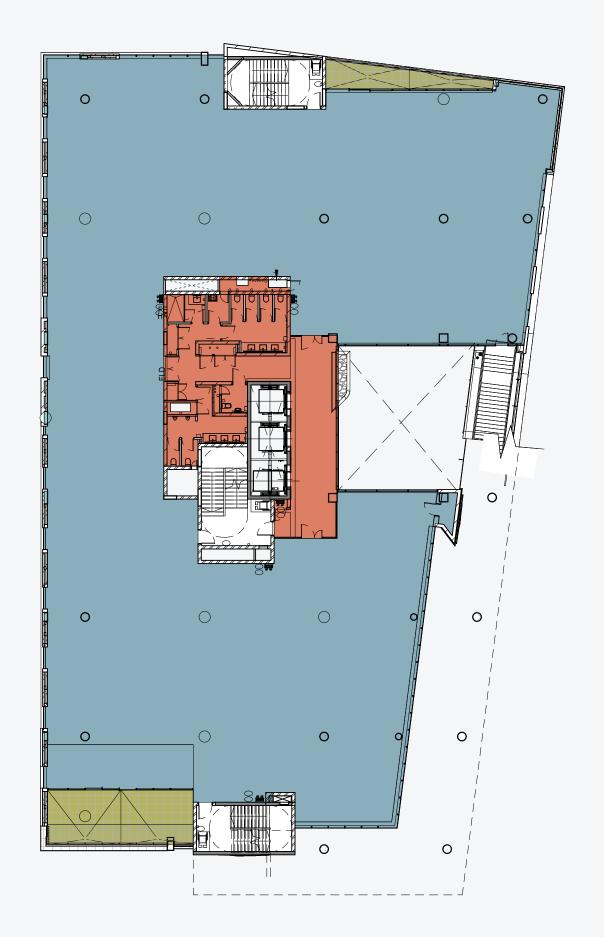

Aerial view of the Oxford Parks precinct with Sandton in the distance.

OFFICE LEVEL 4

OFFICE LEVEL 3