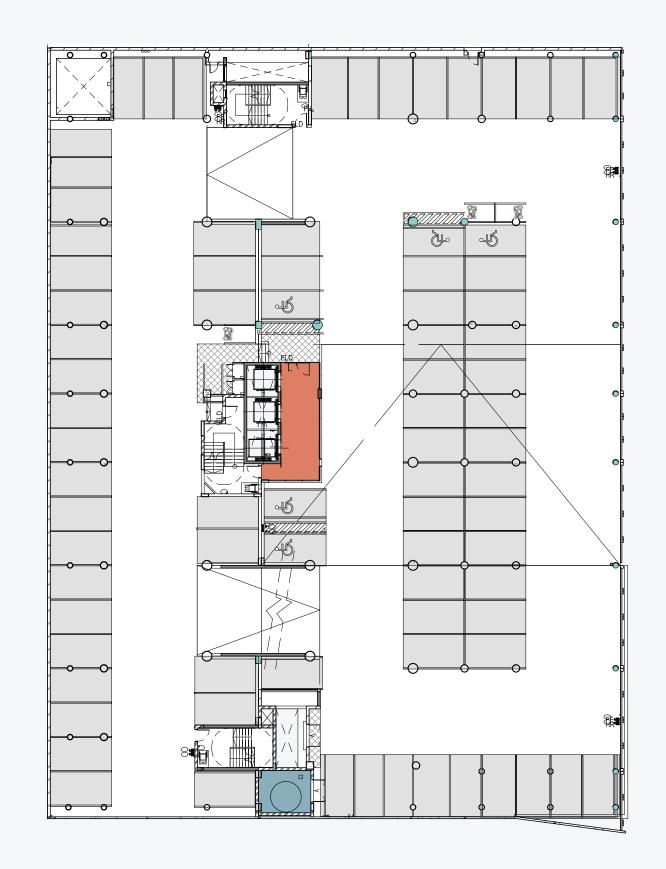

vailable on select floors and larger outdoor gatherings can be accommodated on the rooftop entertainment area that will be available to all tenants. Secure basement parking creates ease of access into the building, where a triple lift bank will conveniently carry passengers directly to their required floor level. Upon entry into the office floors, users are greeted with natural light, generous floor to soffit height and exceptional base build finishes. This modern building encompasses architectural flare, green building efficiencies and adaptability.



Aerial view of the Oxford Parks precinct with Sandton in the distance.





















OFFICE LEVEL 4





OFFICE LEVEL 3





## FLOORPLANS OFFICE LEVEL 2





## FLOORPLANS OFFICE LEVEL 1





## FLOORPLANS GROUND FLOOR























#### Building Highlights

- Situated in the Oxford Parks Precinct which forms part of the greater Rosebank area, the iconic premier node in Johannesburg
- Premium Grade
- Excellent exposure and signage opportunity
- Highly accessible access and egress
- Multi modal transport in the Precinct
- Part of a privately managed city improvement district
- Unique and compelling urban environment
- 400m to the Gautrain and Rosebank offering a high quality lifestyle area and amenities
- Outdoor entertainment areas with vistas across Joburg's urban forest
- Targeting 6 Star Green Star Designed Building
- Targeting Carbon Net Zero
- Back-up power including a PV system
- Back-up water















6 Parks Blvd | Feb 2020 IHS Towers, Sony Music, Sony Publishin



4 Parks Blvd | Aug 2021



20