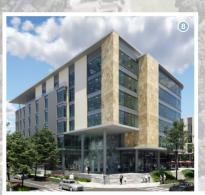

# THE 5 PARKS BOULEVARD DEVELOPMENT

Visually, this sophisticated building creates a powerful impact with its flush glazed and stone clad facade. Positioned on the exclusive Parks Boulevard address road, this building is a showcase within the Precinct and allows for majestic views across Johannesburg's urban forest. Balconies and outdoor spaces will be available on select floors and larger outdoor gatherings can be accommodated on the rooftop entertainment area that will be available to all tenants. Secure basement parking creates ease of access into the building, where a triple lift bank will conveniently carry passengers directly to their required floor level. Upon entry into the office floors, users are greeted with natural light, generous floor to soffit height and exceptional base build finishes. This modern building encompasses architectural flare, green building efficiencies and adaptability.

#### Building Highlights

- Situated in the Oxford Parks Precinct which forms part of the greater Rosebank area, the iconic premier node in Johannesburg
- Premium Grade
- Excellent exposure and signage opportunity
- Highly accessible access and egress
- Multi modal transport in the Precinct
- Part of a privately managed city improvement district
- Unique and compelling urban environment
- 400m to the Gautrain and Rosebank offering a high quality lifestyle area and amenities
- Outdoor entertainment areas with vistas across Joburg's urban forest
- Targeting 6 Star Green Star Designed Building
- Targeting Carbon Net Zero
- Back-up power including a PV system
- Back-up water