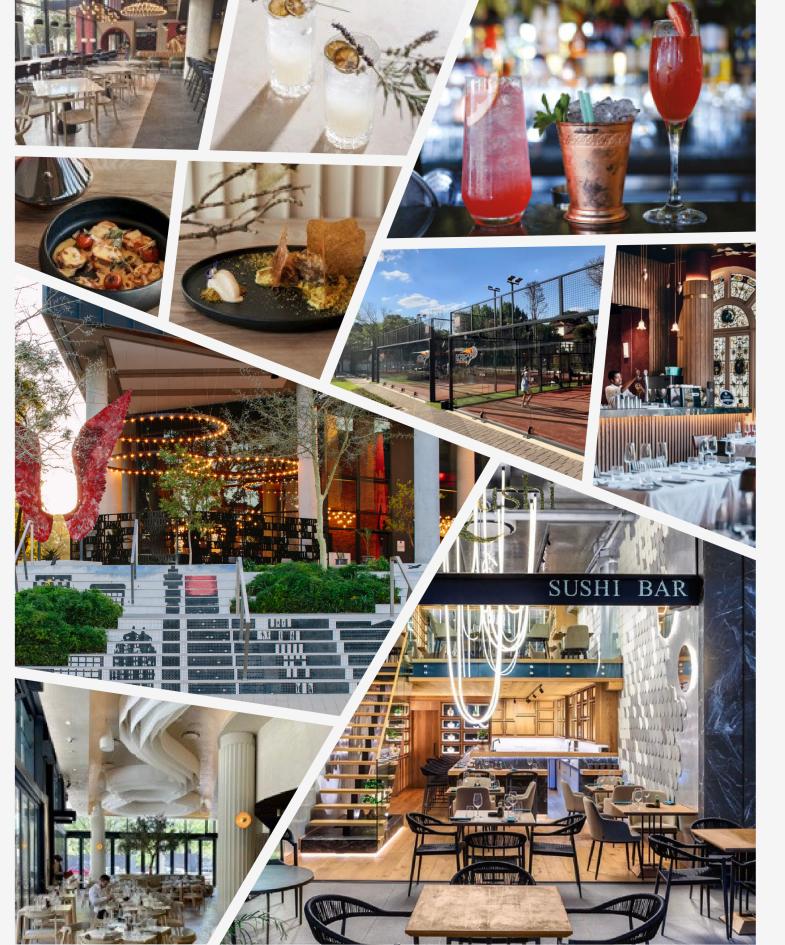

#### **PRECINCT AMENITIES**

Oxford Parks continues the concept of Life Connected. It is integrated and central with clean, safe and secure privately managed public spaces. Everything within the development is at a human scale and walkable with ample tree-lined roads and cycle lanes. The lifestyle focused concept includes precinct convenience through many bespoke retail outlets and access to a broad selection of amenities - all within an easy 8 minute walk from the development. Some key amenities include:

- Rosebank Retail
- Rosebank Gautrain Station
- Gautrain Bus Stop
- 4 Illovo Junction
- Grate Café
- 6 Minotti
- Boutique Guesthouse (58 on Hume)
- 8 Radisson RED

- Restaurants and Services:
  - Shortmarket Club
  - The Potluck Club
  - Qbar by Quoin Rock
  - Qsushi by Quoin Rock
  - Le Fleur
  - 011 Rosebank
  - Obscura
  - Ethos
  - BGR

  - Zedmen
  - M&M Optical
  - Levingers
- Doubleshot

- Restaurants and Facilities
  - Livy's Restaurant
  - Africa Padel
- Joy Jozi
- Commercial Offices