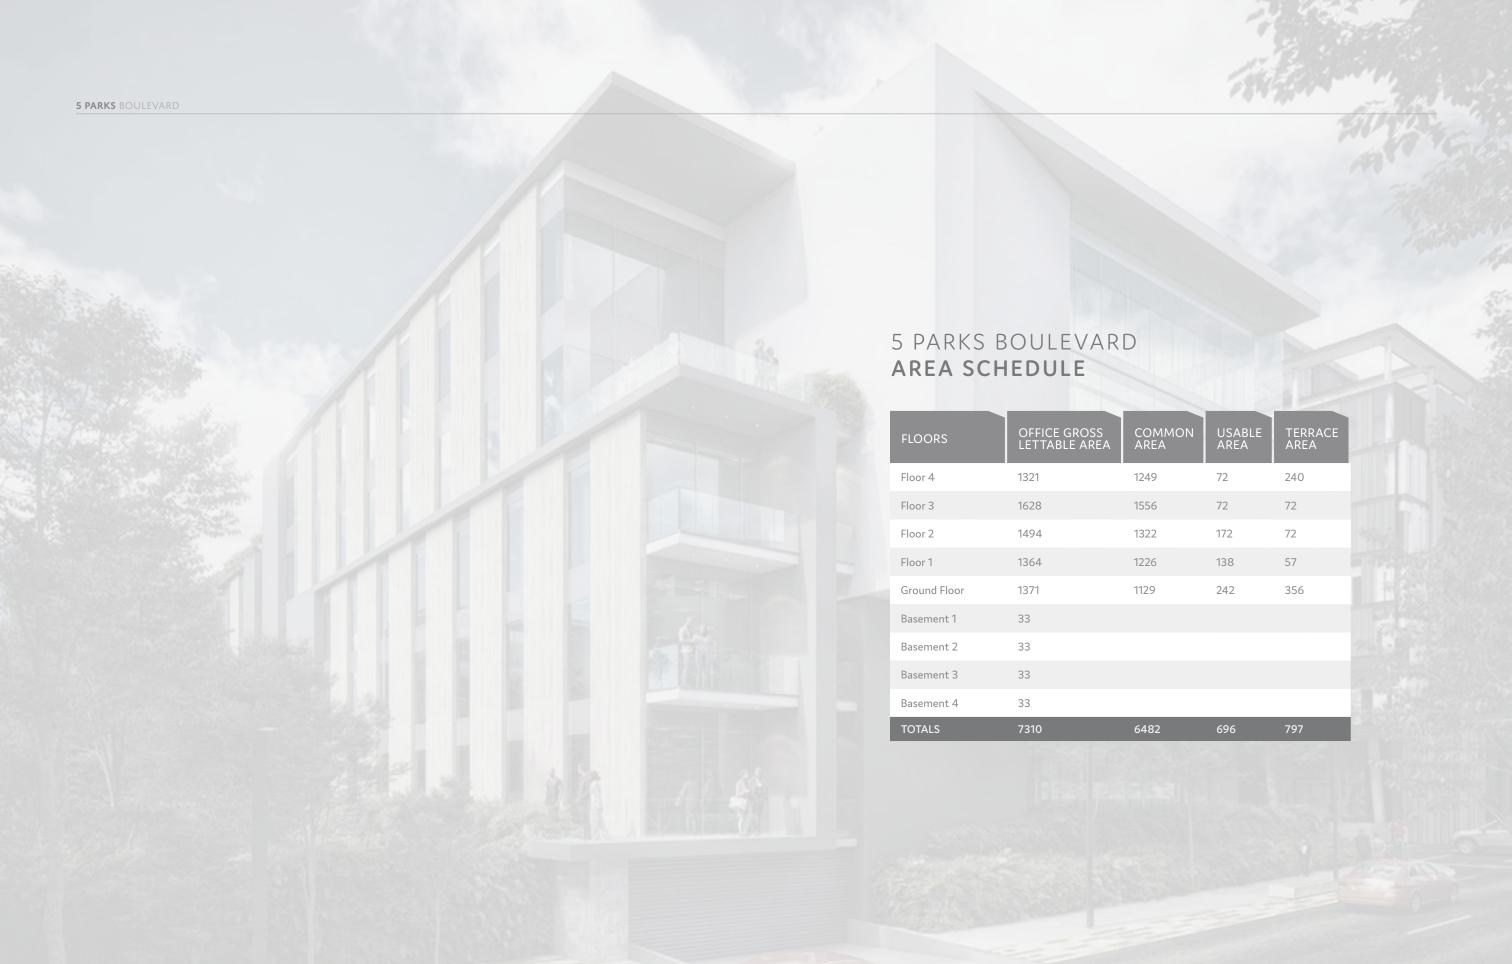

on select floors and larger outdoor gatherings can be accommodated on the rooftop entertainment area that will be available to all tenants. Secure basement parking creates ease of access into the building, where a triple lift bank will conveniently carry passengers directly to their required floor level. Upon entry into the office floors, users are greeted with natural light, generous floor to soffit height and exceptional base build finishes. This modern building encompasses architectural flare, green building efficiencies and adaptability.



Aerial view of the Oxford Parks precinct with Sandton in the distance.





















OFFICE LEVEL 4





OFFICE LEVEL 3





## FLOORPLANS OFFICE LEVEL 2





## FLOORPLANS OFFICE LEVEL 1





## FLOORPLANS GROUND FLOOR























#### Building Highlights

- Situated in the Oxford Parks Precinct which forms part of the greater Rosebank area, the iconic premier node in Johannesburg
- Premium Grade
- Excellent exposure and signage opportunity
- Highly accessible access and egress
- Multi modal transport in the Precinct
- Part of a privately managed city improvement district
- Unique and compelling urban environment
- 400m to the Gautrain and Rosebank offering a high quality lifestyle area and amenities
- Outdoor entertainment areas with vistas across Joburg's urban forest
- Targeting 6 Star Green Star Designed Building
- Targeting Carbon Net Zero
- Back-up power including a PV system
- Back-up water















6 Parks Blvd | Feb 2020 IHS Towers, Sony Music, Sony Publishin



4 Parks Blvd | Aug 2021



203 Oxford