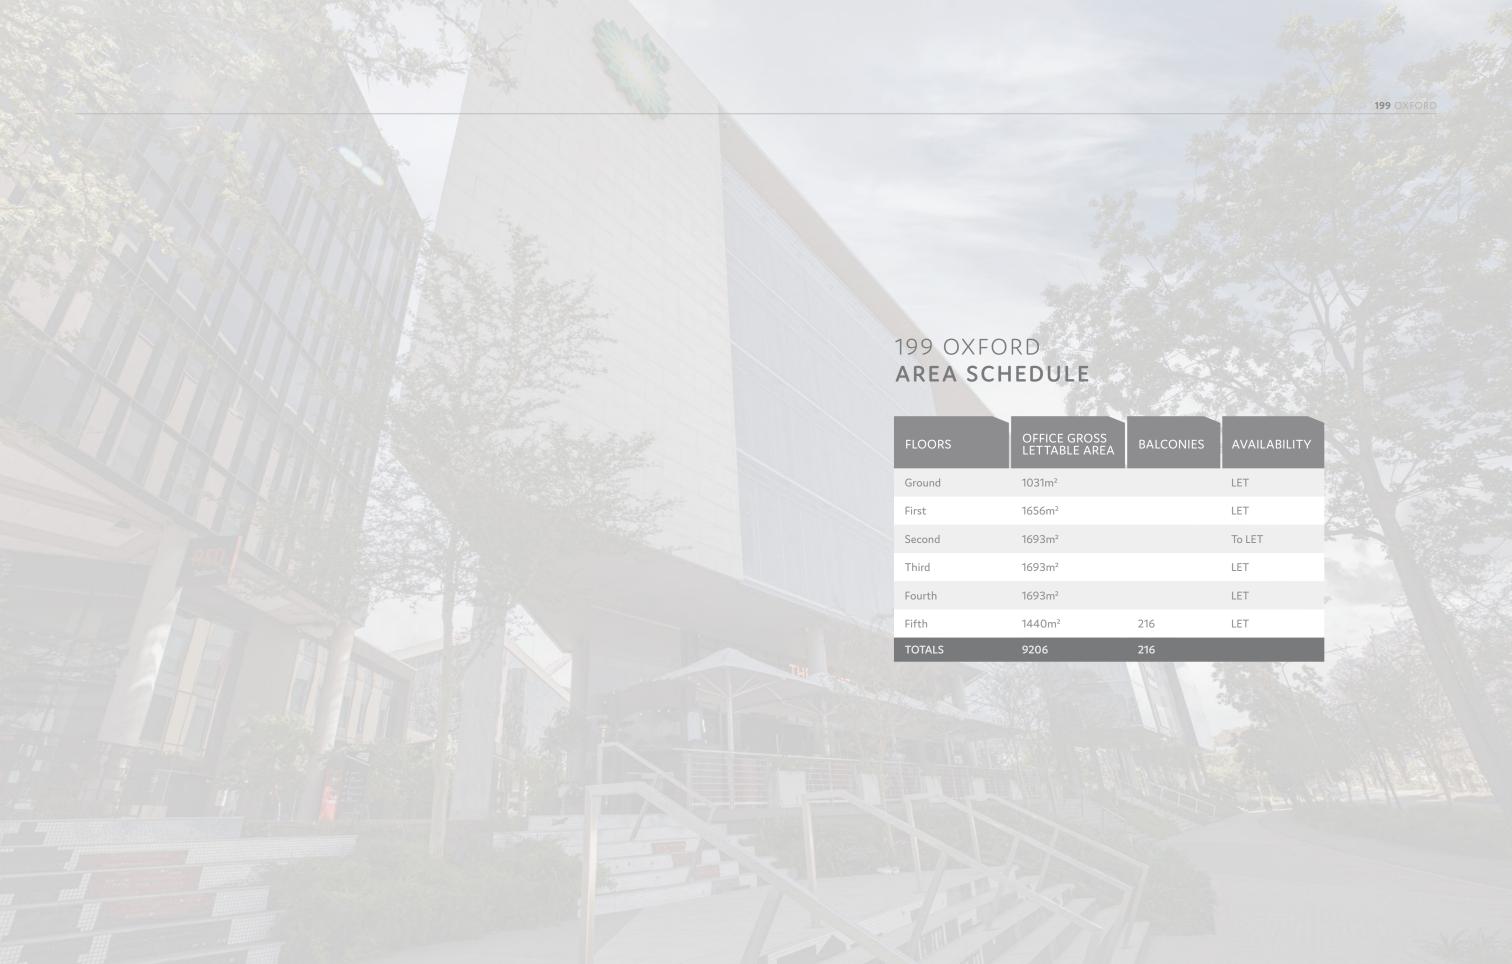

onado. From the remarkable Joburg skyline staircase to the central pedestrian walkways and street piazzas, the Oxford Road entrance makes Oxford Parks a unique destination for the area's residents and occupiers of the Green Star, state of the art buildings within the precinct. Oxford Parks focuses on the exceptional quality of the public environment and the precinct activity promotes the use of the public realm by its tenants and users and provides spaces for art and entertainment-led installations and activities. Oxford Parks, complimented by established and cosmopolitan Rosebank is fast securing its identity in the heart of the city.



Aerial view of the Oxford Parks precinct with Sandton in the distance.



















#### FIRST FLOOR





### SECOND FLOOR - FOURTH FLOOR











#### Building Highlights

- Situated in the Oxford Parks Precinct which forms part of the greater Rosebank area, the iconic premier node in Johannesburg
- Premium Grade
- Excellent exposure and signage opportunity
- Highly accessible access and egress
- Multi modal transport in the Precinct
- Part of a privately managed city improvement district
- Unique and compelling urban environment
- 400m to the Gautrain and Rosebank offering a high quality lifestyle area and amenities
- Outdoor entertainment areas with vistas across Joburg's urban forest
- Targeting 6 Star Green Star Designed Building
- Targeting Carbon Net Zero
- Back-up power including a PV system
- Back-up water















6 Parks Blvd | Feb 2020 IHS Towers, Sony Music, Sony Publishin



4 Parks Blvd | Aug 2021



203 Oxford