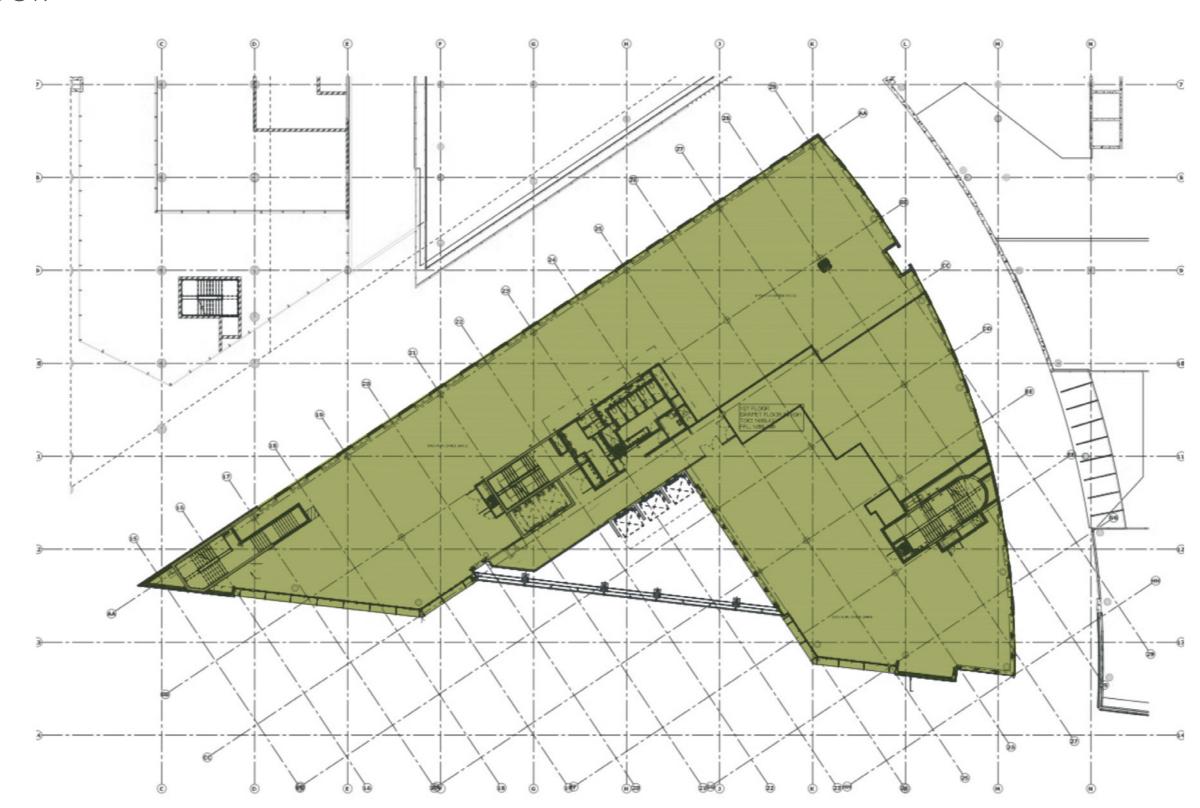

f Rosebank's cosmopolitan café and city aficionado. From the remarkable Joburg skyline staircase to the central pedestrian walkways and street piazzas, the Oxford Road entrance makes Oxford Parks a unique destination for the area's residents and occupiers of the Green Star, state of the art buildings within the precinct. Oxford Parks focuses on the exceptional quality of the public environment and the precinct activity promotes the use of the public realm by its tenants and users and provides spaces for art and entertainment-led installations and activities. Oxford Parks, complimented by established and cosmopolitan Rosebank is fast securing its identity in the heart of the city.



Aerial view of the Oxford Parks precinct with Sandton in the distance.



















#### FIRST FLOOR





### SECOND FLOOR - FOURTH FLOOR











#### Building Highlights

- Situated in the Oxford Parks Precinct which forms part of the greater Rosebank area, the iconic premier node in Johannesburg
- Premium Grade
- Excellent exposure and signage opportunity
- Highly accessible access and egress
- Multi modal transport in the Precinct
- Part of a privately managed city improvement district
- Unique and compelling urban environment
- 400m to the Gautrain and Rosebank offering a high quality lifestyle area and amenities
- Outdoor entertainment areas with vistas across Joburg's urban forest
- Targeting 6 Star Green Star Designed Building
- Targeting Carbon Net Zero
- Back-up power including a PV system
- Back-up water















6 Parks Blvd | Feb 2020 IHS Towers, Sony Music, Sony Publi