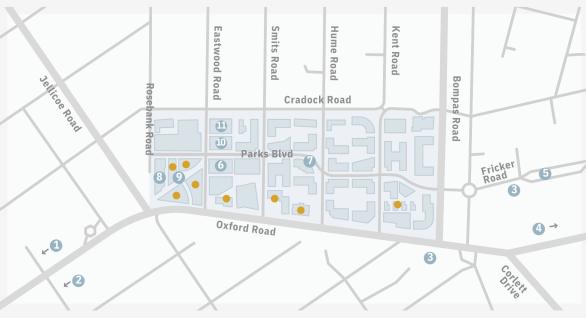

### THE OXFORD PARKS PRECINCT

Oxford Parks is emerging as the gem of Rosebank's lifestyle experience. It's economy is moving from commerce to a walkable street culture. This precinct is the new home of Rosebank's cosmopolitan café and city aficionado. From the remarkable Joburg skyline staircase to the central pedestrian walkways and street piazzas, the Oxford Road entrance makes Oxford Parks a unique destination for the area's residents and occupiers of the Green Star, state of the art buildings within the precinct. Oxford Parks focuses on the exceptional quality of the public environment and the precinct activity promotes the use of the public realm by its tenants and users and provides spaces for art and entertainment-led installations and activities. Oxford Parks, complimented by established and cosmopolitan Rosebank is fast securing its identity in the heart of the city.