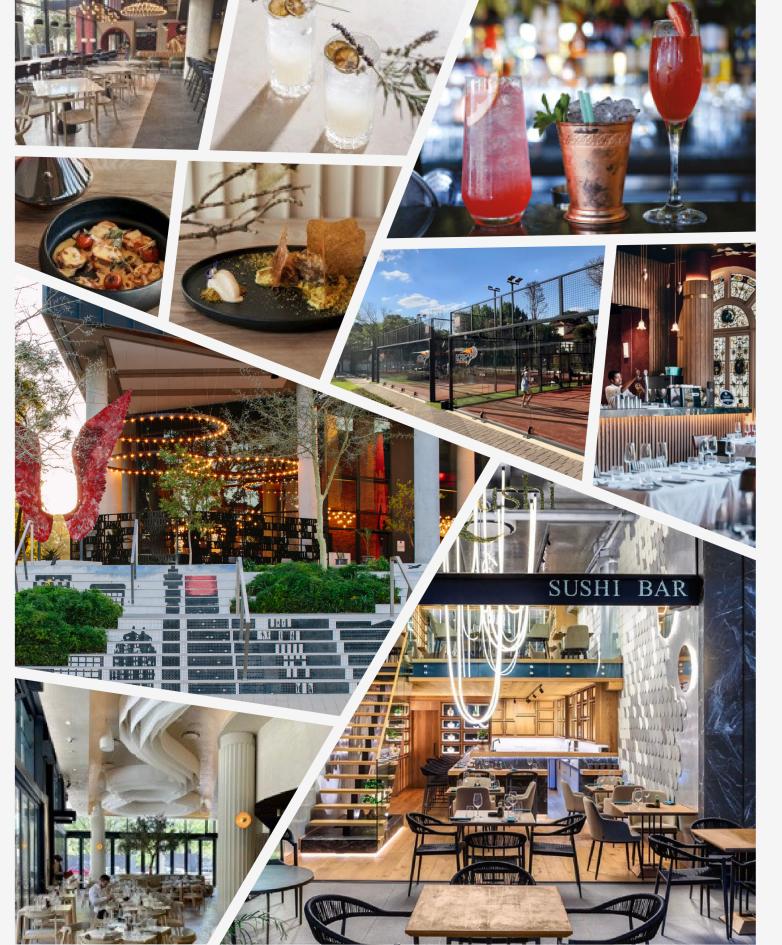

### PRECINCT AMENITIES

Oxford Parks continues the concept of Life Connected. It is integrated and central with clean, safe and secure privately managed public spaces. Everything within the development is at a human scale and walkable with ample tree-lined roads and cycle lanes. The lifestyle focused concept includes precinct convenience through many bespoke retail outlets and access to a broad selection of amenities - all within an easy 8 minute walk from the development. Some key amenities include:

- Rosebank Retail
- 2 Rosebank Gautrain Station
- Gautrain Bus Stop
- 4 Illovo Junction
- Grate Café
- 6 Minotti
- **7** Boutique Guesthouse (58 on Hume)
- 8 Radisson RED

- Restaurants and Services:
- Shortmarket Club
- The Potluck Club
- Qbar by Quoin Rock
- Qsushi by Quoin Rock
- Le Fleur
- 011 Rosebank
- Obscura
- Ethos
- BGR
- Zedmen
- Zeumen
- M&M Optical
- Levingers
- Doubleshot

- Restaurants and Facilities
  - Livy's Restaurant
  - Africa Padel
- Joy Jozi
- Commercial Offices