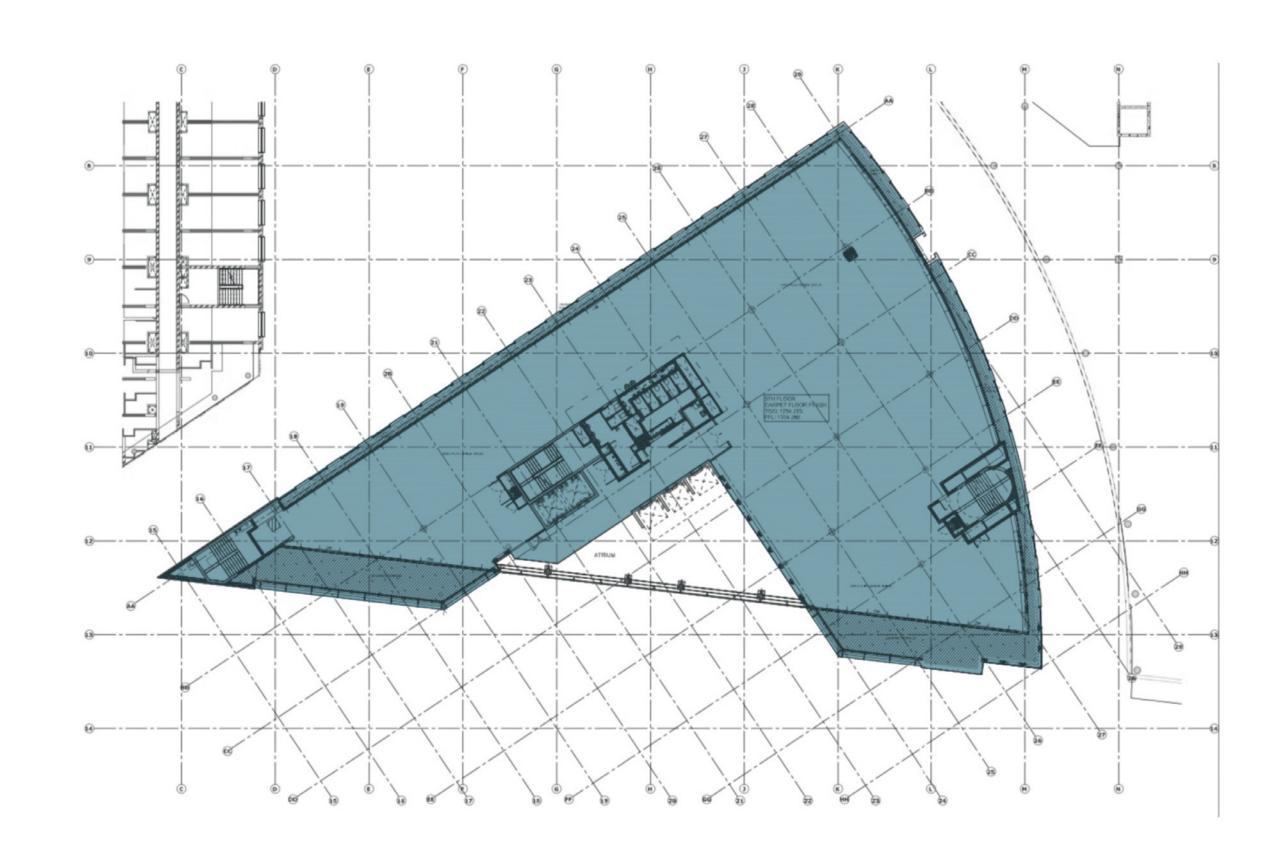

ficionado. From the remarkable Joburg skyline staircase to the central pedestrian walkways and street piazzas, the Oxford Road entrance makes Oxford Parks a unique destination for the area's residents and occupiers of the Green Star, state of the art buildings within the precinct. Oxford Parks focuses on the exceptional quality of the public environment and the precinct activity promotes the use of the public realm by its tenants and users and provides spaces for art and entertainment-led installations and activities. Oxford Parks, complimented by established and cosmopolitan Rosebank is fast securing its identity in the heart of the city.



Aerial view of the Oxford Parks precinct with Sandton in the distance.



















#### FIRST FLOOR





### SECOND FLOOR - FOURTH FLOOR











#### Building Highlights

- Situated in the Oxford Parks Precinct which forms part of the greater Rosebank area, the iconic premier node in Johannesburg
- Premium Grade
- Excellent exposure and signage opportunity
- Highly accessible access and egress
- Multi modal transport in the Precinct
- Part of a privately managed city improvement district
- Unique and compelling urban environment
- 400m to the Gautrain and Rosebank offering a high quality lifestyle area and amenities
- Outdoor entertainment areas with vistas across Joburg's urban forest
- Targeting 6 Star Green Star Designed Building
- Targeting Carbon Net Zero
- Back-up power including a PV system
- Back-up water















6 Parks Blvd | Feb 2020 IHS Towers, Sony Music, Sony Publishin



4 Parks Blvd | Aug 2021



203 Ox