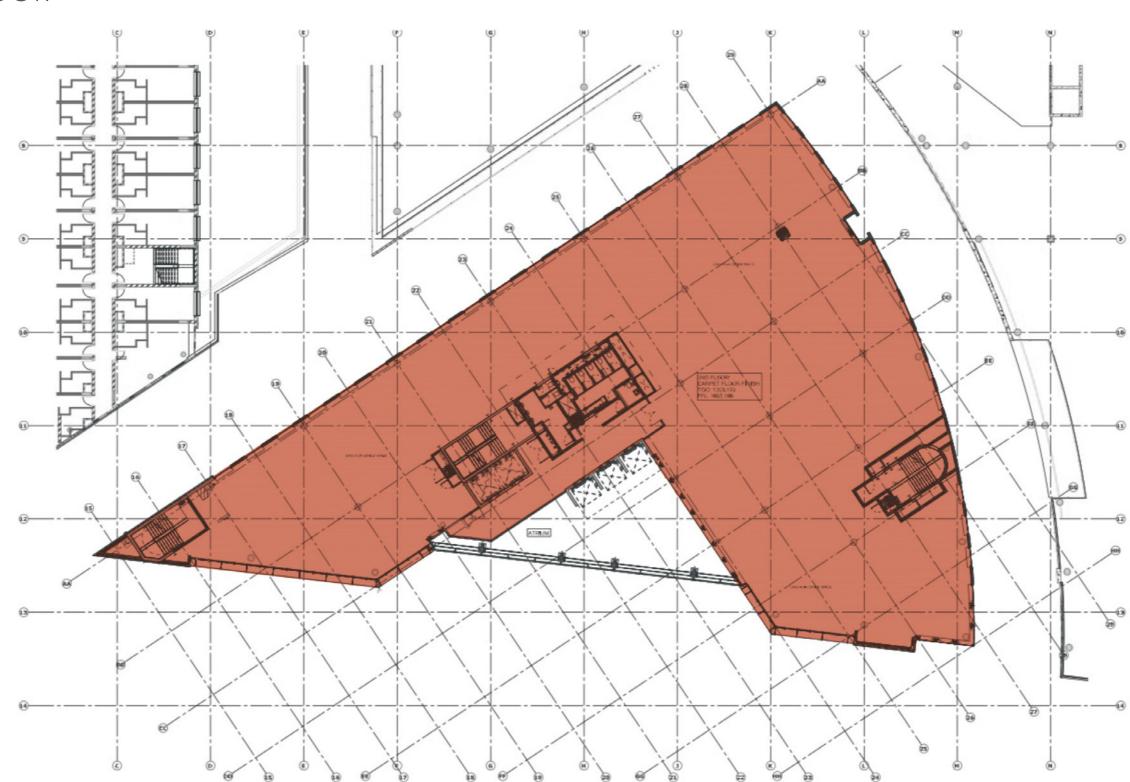

ty aficionado. From the remarkable Joburg skyline staircase to the central pedestrian walkways and street piazzas, the Oxford Road entrance makes Oxford Parks a unique destination for the area's residents and occupiers of the Green Star, state of the art buildings within the precinct. Oxford Parks focuses on the exceptional quality of the public environment and the precinct activity promotes the use of the public realm by its tenants and users and provides spaces for art and entertainment-led installations and activities. Oxford Parks, complimented by established and cosmopolitan Rosebank is fast securing its identity in the heart of the city.



Aerial view of the Oxford Parks precinct with Sandton in the distance.



















#### FIRST FLOOR





### SECOND FLOOR - FOURTH FLOOR











#### Building Highlights

- Situated in the Oxford Parks Precinct which forms part of the greater Rosebank area, the iconic premier node in Johannesburg
- Premium Grade
- Excellent exposure and signage opportunity
- Highly accessible access and egress
- Multi modal transport in the Precinct
- Part of a privately managed city improvement district
- Unique and compelling urban environment
- 400m to the Gautrain and Rosebank offering a high quality lifestyle area and amenities
- Outdoor entertainment areas with vistas across Joburg's urban forest
- Targeting 6 Star Green Star Designed Building
- Targeting Carbon Net Zero
- Back-up power including a PV system
- Back-up water















6 Parks Blvd | Feb 2020 IHS Towers, Sony Music, Sony Publishin



4 Parks Blvd | Aug 2021



20