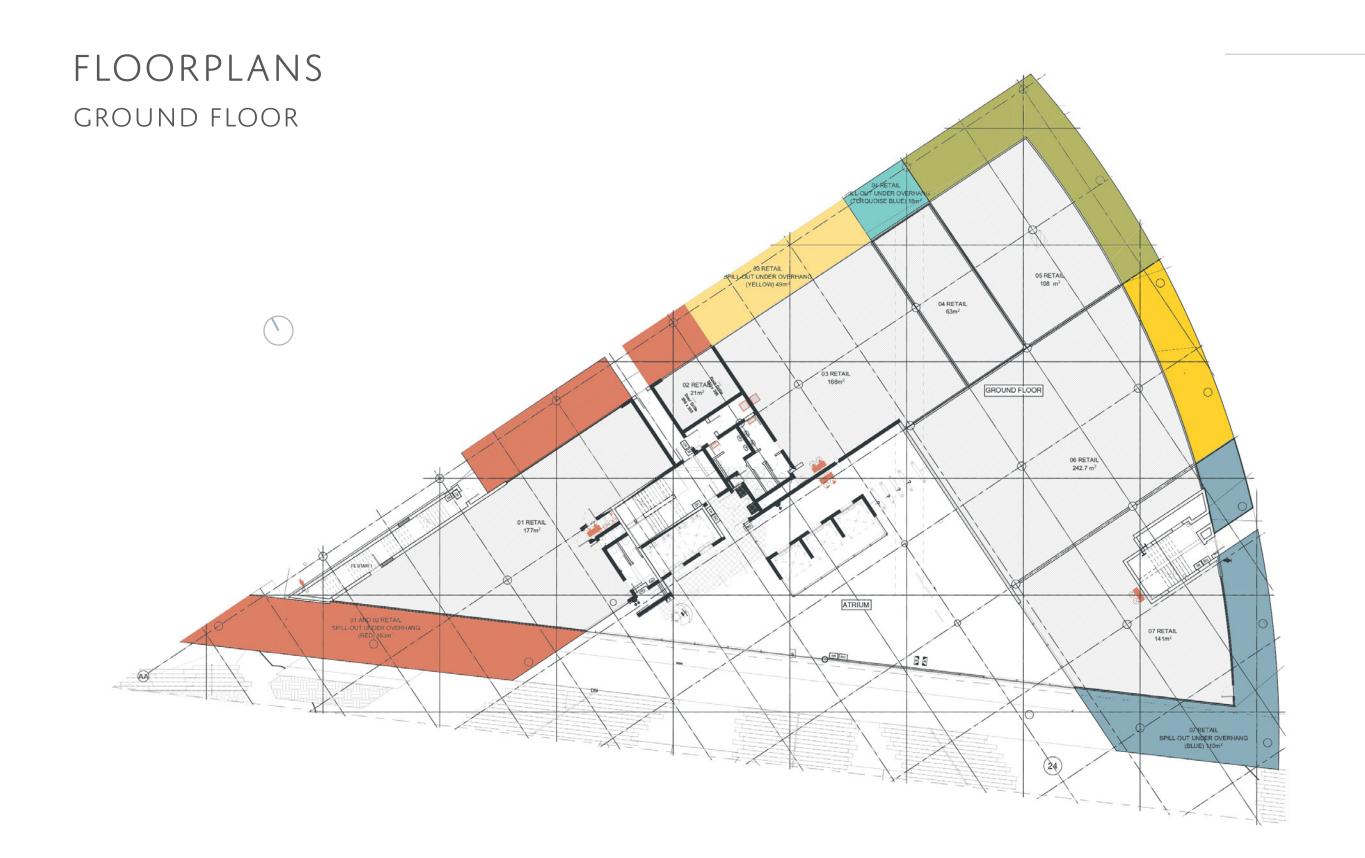

ct is the new home of Rosebank's cosmopolitan café and city aficionado. From the remarkable Joburg skyline staircase to the central pedestrian walkways and street piazzas, the Oxford Road entrance makes Oxford Parks a unique destination for the area's residents and occupiers of the Green Star, state of the art buildings within the precinct. Oxford Parks focuses on the exceptional quality of the public environment and the precinct activity promotes the use of the public realm by its tenants and users and provides spaces for art and entertainment-led installations and activities. Oxford Parks, complimented by established and cosmopolitan Rosebank is fast securing its identity in the heart of the city.



Aerial view of the Oxford Parks precinct with Sandton in the distance.



















#### FIRST FLOOR





### SECOND FLOOR - FOURTH FLOOR











#### Building Highlights

- Situated in the Oxford Parks Precinct which forms part of the greater Rosebank area, the iconic premier node in Johannesburg
- Premium Grade
- Excellent exposure and signage opportunity
- Highly accessible access and egress
- Multi modal transport in the Precinct
- Part of a privately managed city improvement district
- Unique and compelling urban environment
- 400m to the Gautrain and Rosebank offering a high quality lifestyle area and amenities
- Outdoor entertainment areas with vistas across Joburg's urban forest
- Targeting 6 Star Green Star Designed Building
- Targeting Carbon Net Zero
- Back-up power including a PV system
- Back-up water















6 Parks Blvd | Feb 2020 IHS Towers, So