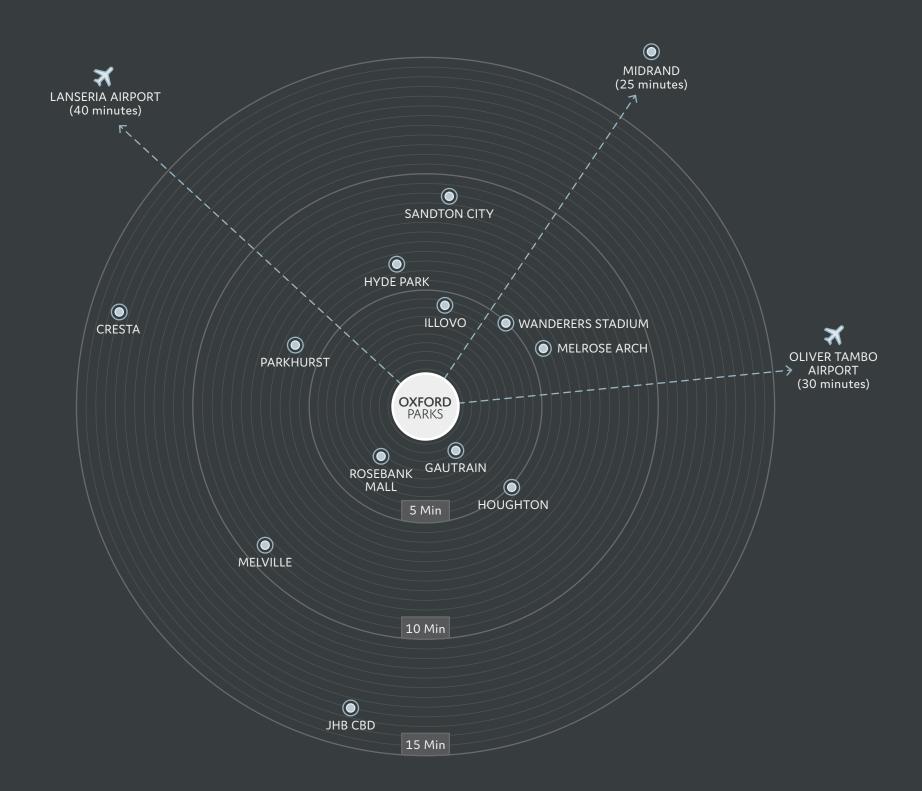

#### WELL CONNECTED

The Oxford Parks precinct is an energetic and responsive urban destination designed to facilitate a seamless connection between life, leisure and business. The primary choice to locate and invest; a place where people succeed and enjoy life.

| •        | GAUTRAIN STATION  This station links Rosebank and surrounds to Soweto, Pretoria and OR Tambo | 5 Minutes  |
|----------|----------------------------------------------------------------------------------------------|------------|
| •        | ROSEBANK RETAIL Houses over 200 shops and restaurants                                        | 5 Minutes  |
| <b>o</b> | ILLOVO<br>A well established residential area and a growing office node                      | 5 Minutes  |
| <u> </u> | SANDTON CITY One of the largest shopping malls in Africa                                     | 9 Minutes  |
| ×        | OLIVER TAMBO AIRPORT<br>International airport                                                | 30 Minutes |