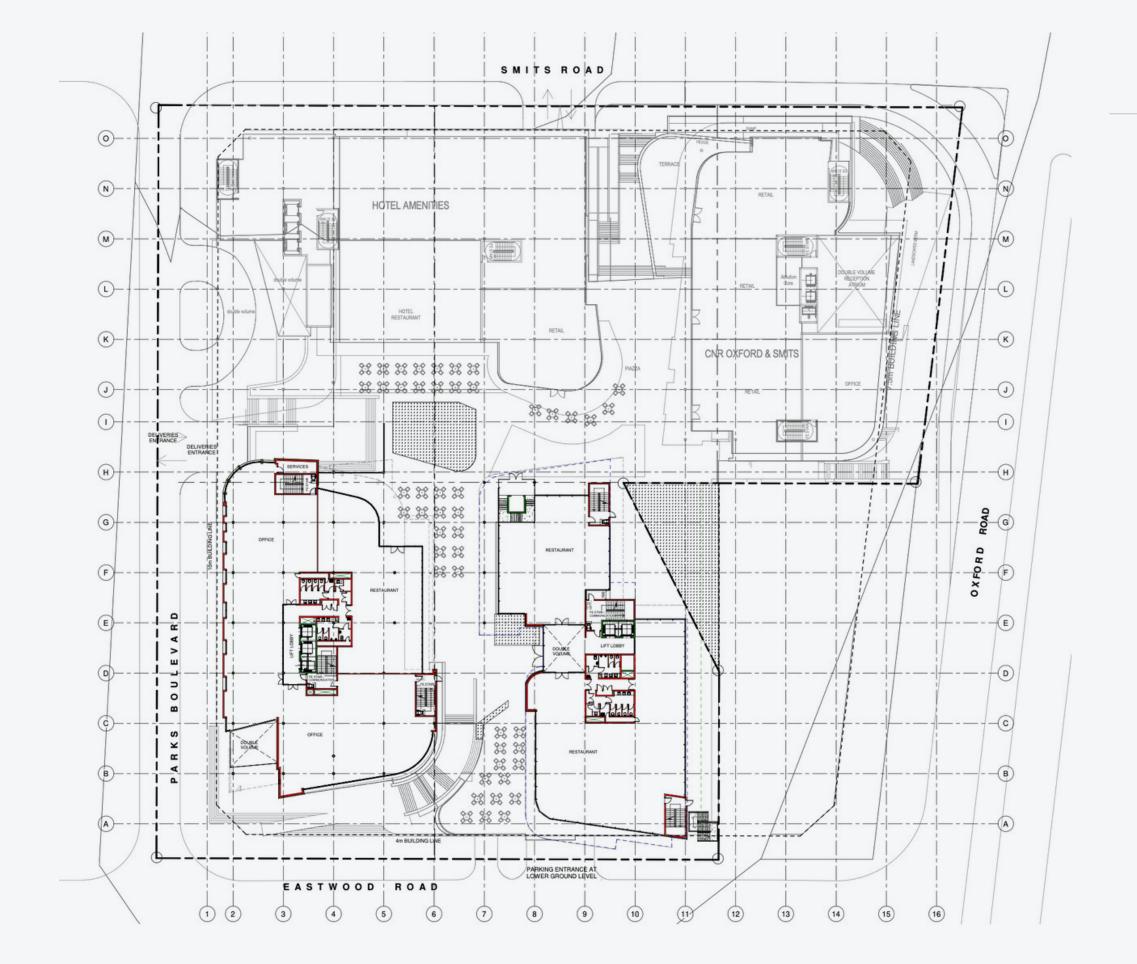

### THE OXFORD PARKS PRECINCT

Oxford Parks is emerging as the gem of Rosebank's lifestyle experience. It's economy is moving from commerce to a walkable street culture. This precinct is the new home of Rosebank's cosmopolitan café and city aficionado. From the remarkable Joburg skyline staircase to the central pedestrian walkways and street piazzas, the Oxford Road entrance makes Oxford Parks a unique destination for the area's residents and occupiers of the Green Star, state of the art buildings within the precinct. Oxford Parks focuses on the exceptional quality of the public environment and the precinct activity promotes the use of the public realm by its tenants and users and provides spaces for art and entertainment-led installations and activities. Oxford Parks, complimented by established and cosmopolitan Rosebank is fast securing its identity in the heart of the city.