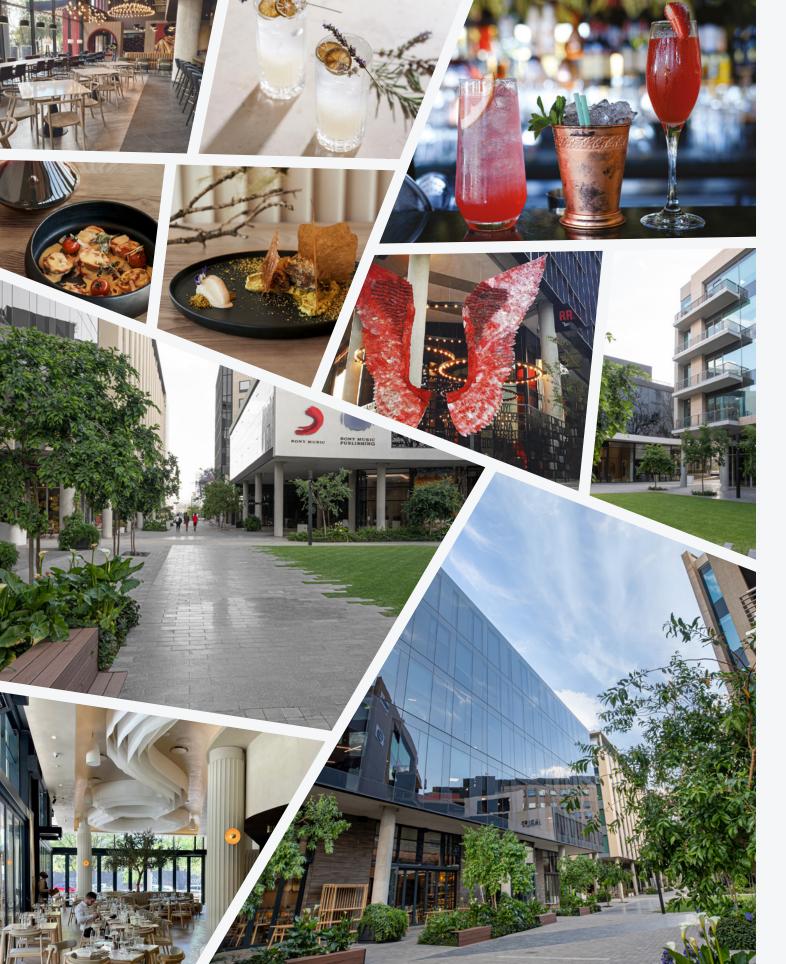

### PRECINCT AMENITIES

Oxford Parks continues the concept of Life Connected. It is integrated and central with clean, safe and secure privately managed public spaces. Everything within the development is at a human scale and walkable with ample tree-lined roads and cycle lanes. The lifestyle focused concept includes precinct convenience through many bespoke retail outlets and access to a broad selection of amenities - all within an easy 8 minute walk from the development. Some key amenities include:

- 9 High-street Bespoke Restaurants and Services:
  - · Shortmarket Club (French Bistro)
  - Doubleshot (Bespoke Coffee Shop and Roaster)
  - The Pot Luck Club (French Bistro)
  - Ethos (Mediterranean Dining)
  - BGR (Burger Restaurant)
  - · Joy Jozi (Family Restaurant)
  - **011 Rosebank** (Gastro Pub)

- Mare & Morrow (Optometrist)
- · Zed Menswear (Custom Fitted Suits)
- Levingers(Dry Cleaning & Shoe Repairs)
- · Qbar by Quoin Rock (Wine & Tapas Lounge)
- · Qsushi by Quoin Rock (Sushi Bar)
- · Africa Padel (Padel Courts)
- Commercial Offices