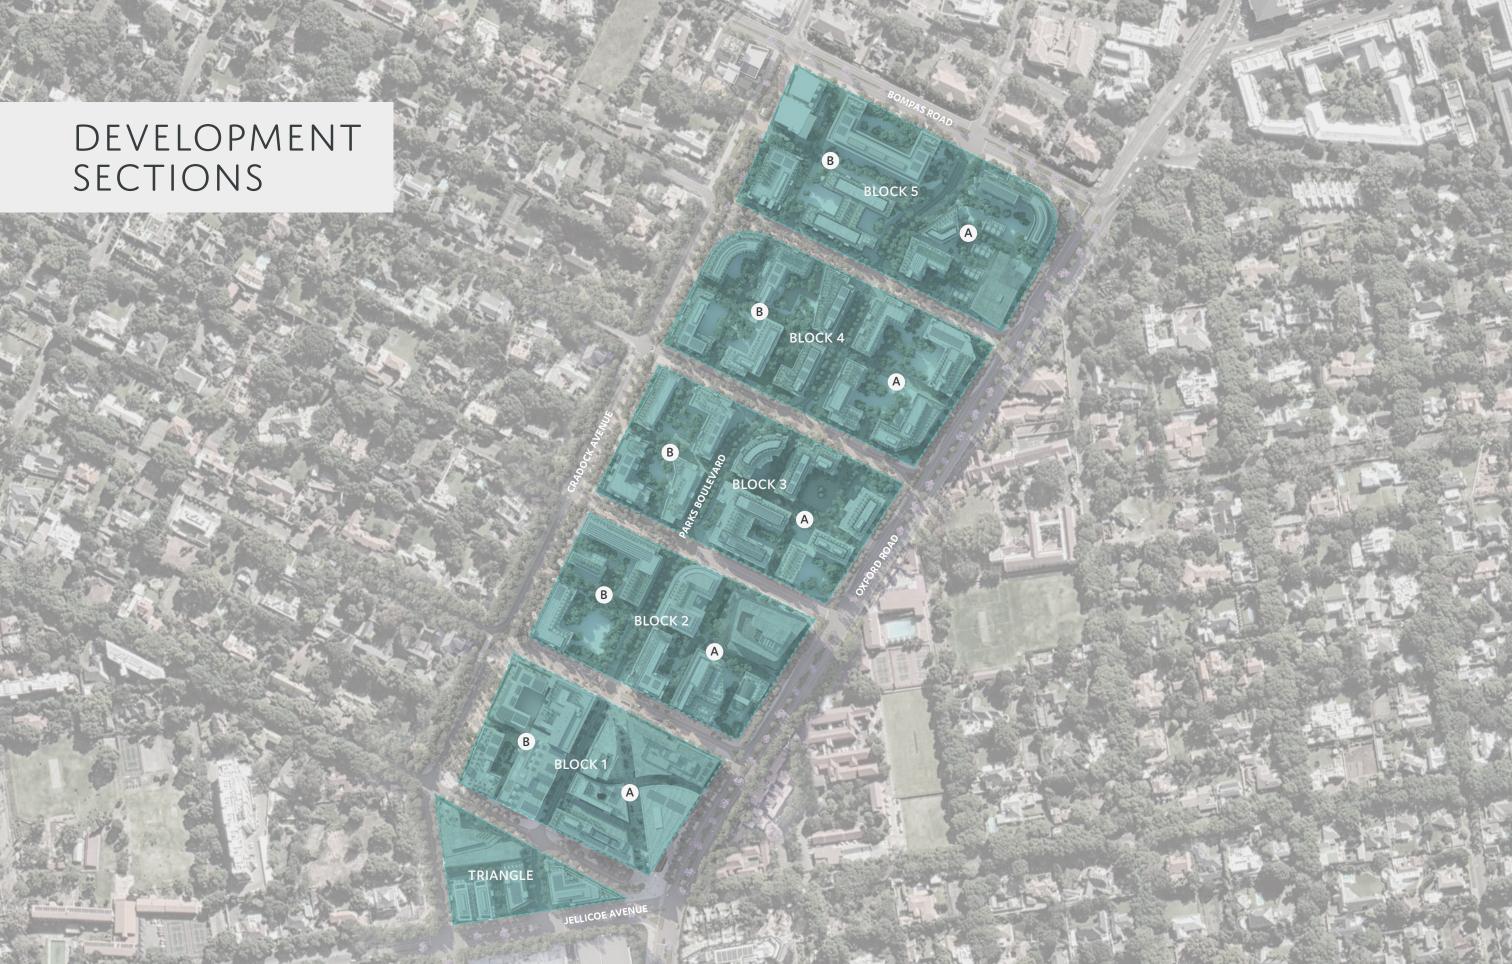

### PRECINCT CONCEPT

- · Mixed-use precinct
- Extension of Rosebank
- · Established mature node
- Epicenter of Johannesburg
- Privately managed precinct
- Precinct management of security, cleaning and public services
- · Lifestyle focused
- Precinct convenience & bespoke retail
- Retail service-related amenities
- · Human scale development
- Dynamic high-street culture
- Tree-lined piazzas and linear parks
- Pedestrian focused public environment
- · Cycle lanes
- Connectivity