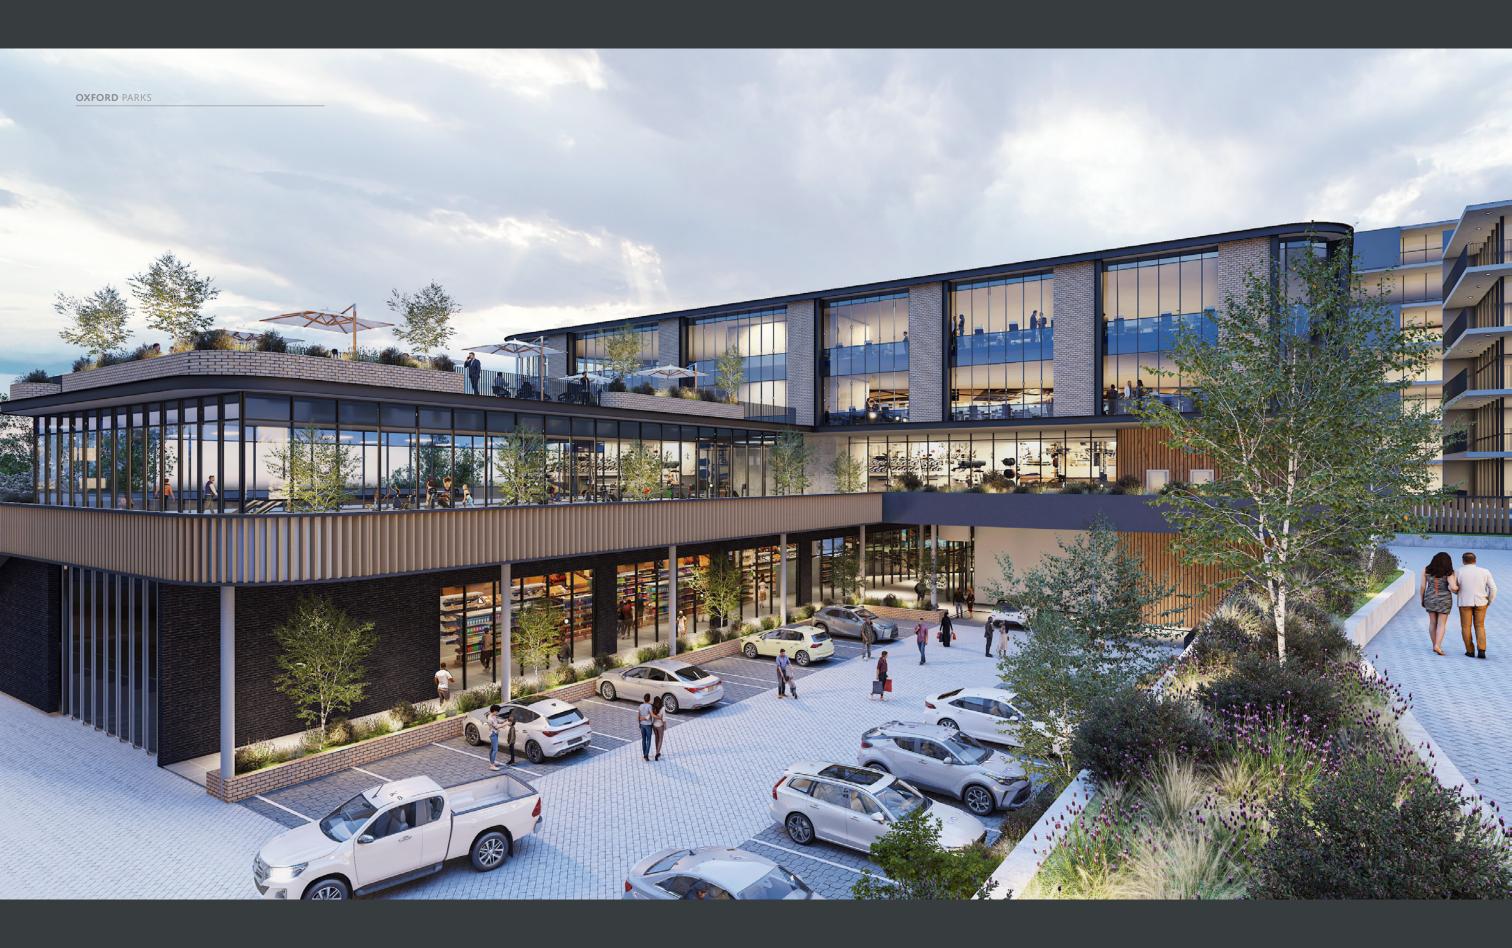

### PRECINCT AMENITIES

Oxford Parks continues the concept of Life Connected. It is integrated and central with clean, safe and secure privately managed public spaces. Everything within the development is at a human scale and walkable with ample tree-lined roads and cycle lanes. The lifestyle focused concept includes precinct convenience through many bespoke retail outlets and access to a broad selection of amenities - all within an easy 8 minute walk from the development. Some key amenities include:

- Mare & Morrow (Optometrist)
- · Zed Menswear (Custom Fitted Suits)
- Levingers(Dry Cleaning & Shoe Repairs)
- · Qbar by Quoin Rock (Wine & Tapas Lounge)
- · Qsushi by Quoin Rock (Sushi Bar)
- · Africa Padel (Padel Courts)
- Commercial Offices