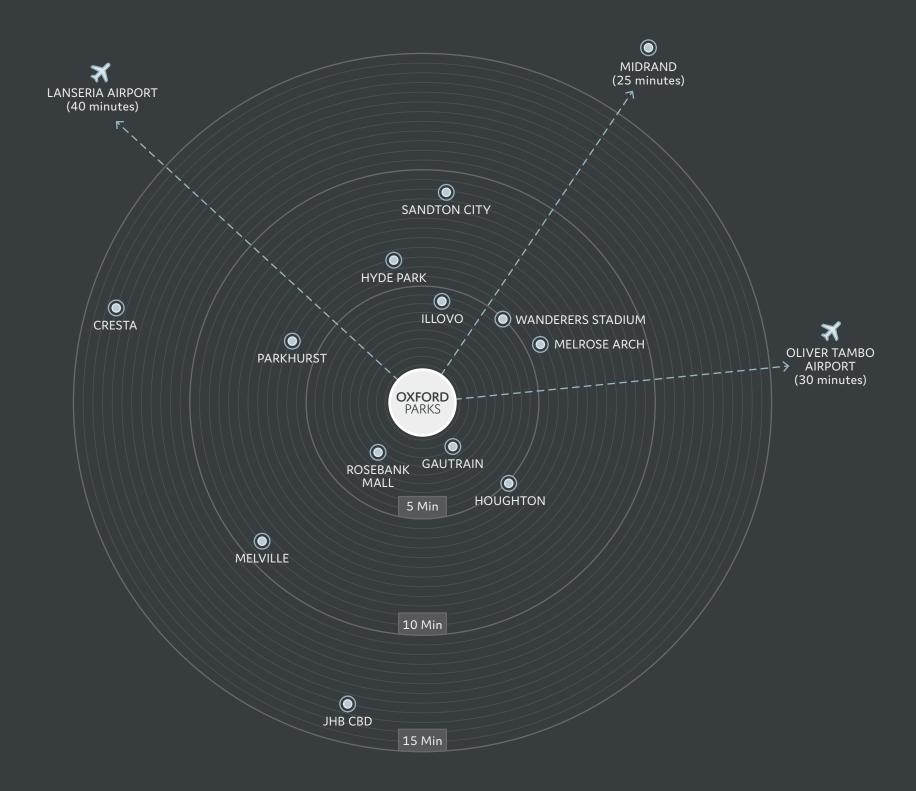

### WELL CONNECTED

The Oxford Parks precinct is an energetic and responsive urban destination designed to facilitate a seamless connection between life, leisure and business. The primary choice to locate and invest; a place where people succeed and enjoy life.

| <ul><li>•</li></ul> | GAUTRAIN STATION  This station links Rosebank and surrounds to Soweto, Pretoria and OR Tambo | 5 Minutes  |
|---------------------|----------------------------------------------------------------------------------------------|------------|
| •                   | ROSEBANK RETAIL<br>Houses over 200 shops and restaurants                                     | 5 Minutes  |
| •                   | ILLOVO A well established residential area and a growing office node                         | 5 Minutes  |
| <b>O</b>            | SANDTON CITY One of the largest shopping malls in Africa                                     | 9 Minutes  |
| ×                   | OLIVER TAMBO AIRPORT<br>International airport                                                | 30 Minutes |