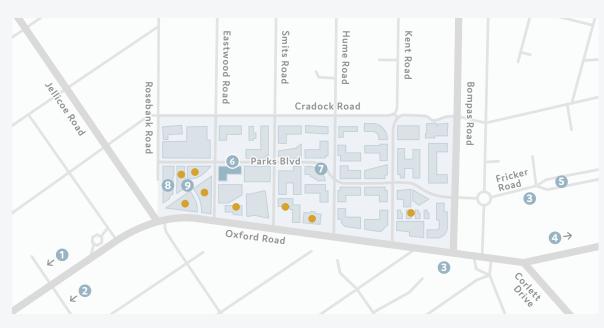

#### Points of interest:

- 4 Highway access points
- High intersection density and smaller more efficient grids
- Proximity to Rosebank Gautrain station and bus system
- Variety of excellent public transport
- Walk-ability
- Road and infrastructure upgrades
- Engineering services agreement
- New Parks Boulevard

- Schools
- Commercial Offices
- Rosebank Retail
- 2 Rosebank Gautrain station
- 3 Radisson RED
- 4 Planned Commercial HQ
- 5 The Village
- 6 Villoresi Office Park
- 7 Planned express grocery store
- 8 Corlett Drive

- Places of Worship
- Hospitals
- 9 Athol Oaklands Road
- 10 Glenhove Road
- 11 11th Avenue
- 12 Dunkeld West **Shopping Centre**
- 13 Wanderers Stadium
- 14 Hyde Park Shopping Centre
- 15 Thrupps Illovo Centre