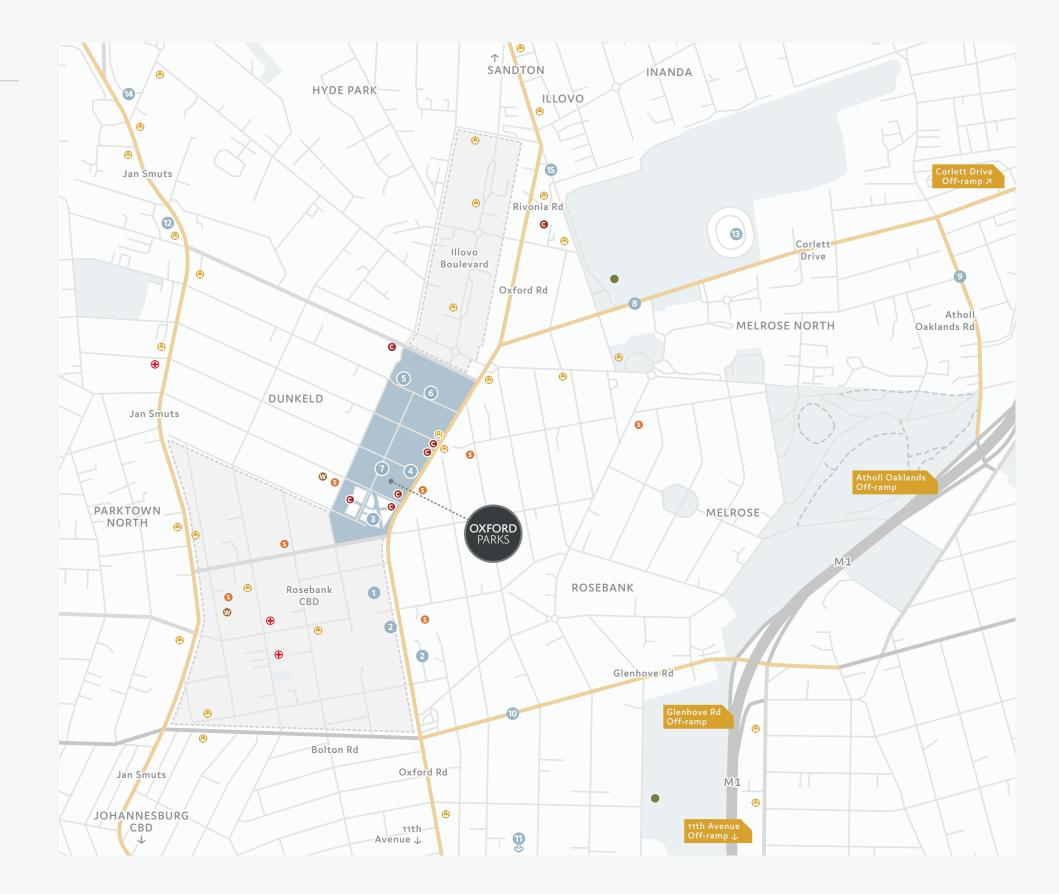

#### PERFECTLY LOCATED

#### Points of interest:

- 4 Highway access points
- High intersection density and smaller more efficient grids
- Proximity to Rosebank Gautrain station and bus system
- Variety of excellent public transport
- Walk-ability
- Road and infrastructure upgrades
- Engineering services agreement
- New Parks Boulevard

- Schools
- Commercial Offices
- Rosebank Retail
- 2 Rosebank Gautrain station
- 3 Radisson RED
- 4 Planned Commercial HQ
- 5 The Village
- 6 Villoresi Office Park
- 7 Planned express grocery store
- 8 Corlett Drive

- Places of Worship
- Hospitals
- 9 Athol Oaklands Road
- 10 Glenhove Road
- 11 11th Avenue
- 12 Dunkeld West **Shopping Centre**
- 13 Wanderers Stadium
- 14 Hyde Park Shopping Centre
- 15 Thrupps Illovo Centre