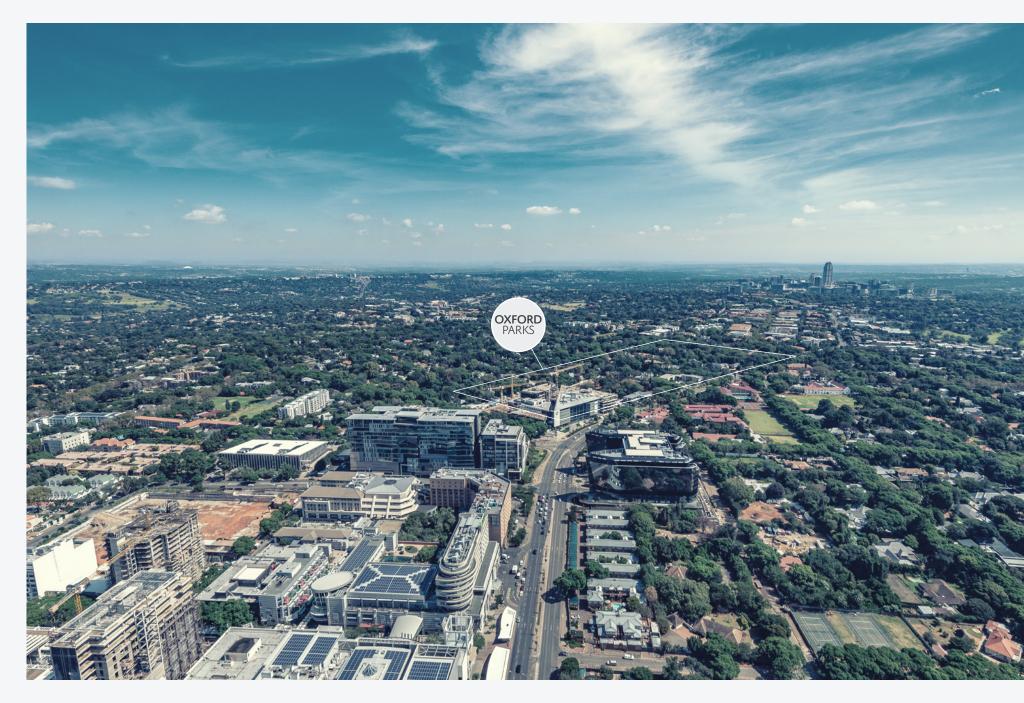

experience. It's economy is moving from commerce to a walkable street culture. This precinct is the new home of Rosebank's cosmopolitan café and city aficionado. From the remarkable Joburg skyline staircase to the central pedestrian walkways and street piazzas, the Oxford Road entrance makes Oxford Parks a unique destination for the area's residents and occupiers of the Green Star, state of the art buildings within the precinct. Oxford Parks focuses on the exceptional quality of the public environment and the precinct activity promotes the use of the public realm by its tenants and users and provides spaces for art and entertainment-led installations and activities. Oxford Parks, complimented by established and cosmopolitan Rosebank is fast securing its identity in the heart of the city.



Aerial view of the Oxford Parks precinct with Sandton in the distance.

#### BUILDING HIGHLIGHTS

- Situated in the Oxford Parks Precinct which forms part of the greater Rosebank area, the iconic premier node in Johannesburg
- · Premium Grade
- Excellent exposure and signage opportunity
- · Highly accessible access and egress
- Multi modal transport in the Precinct
- Part of a privately managed city improvement district
- · Unique and compelling urban environment
- 400m to the Gautrain and Rosebank offering a high quality lifestyle area and amenities
- Outdoor entertainment areas with vistas across Joburg's urban forest
- Targeting 6 Star Green Star Designed Building
- · Targeting Carbon Net Zero
- · Back-up power including a PV system
- · Back-up water



























#### CO