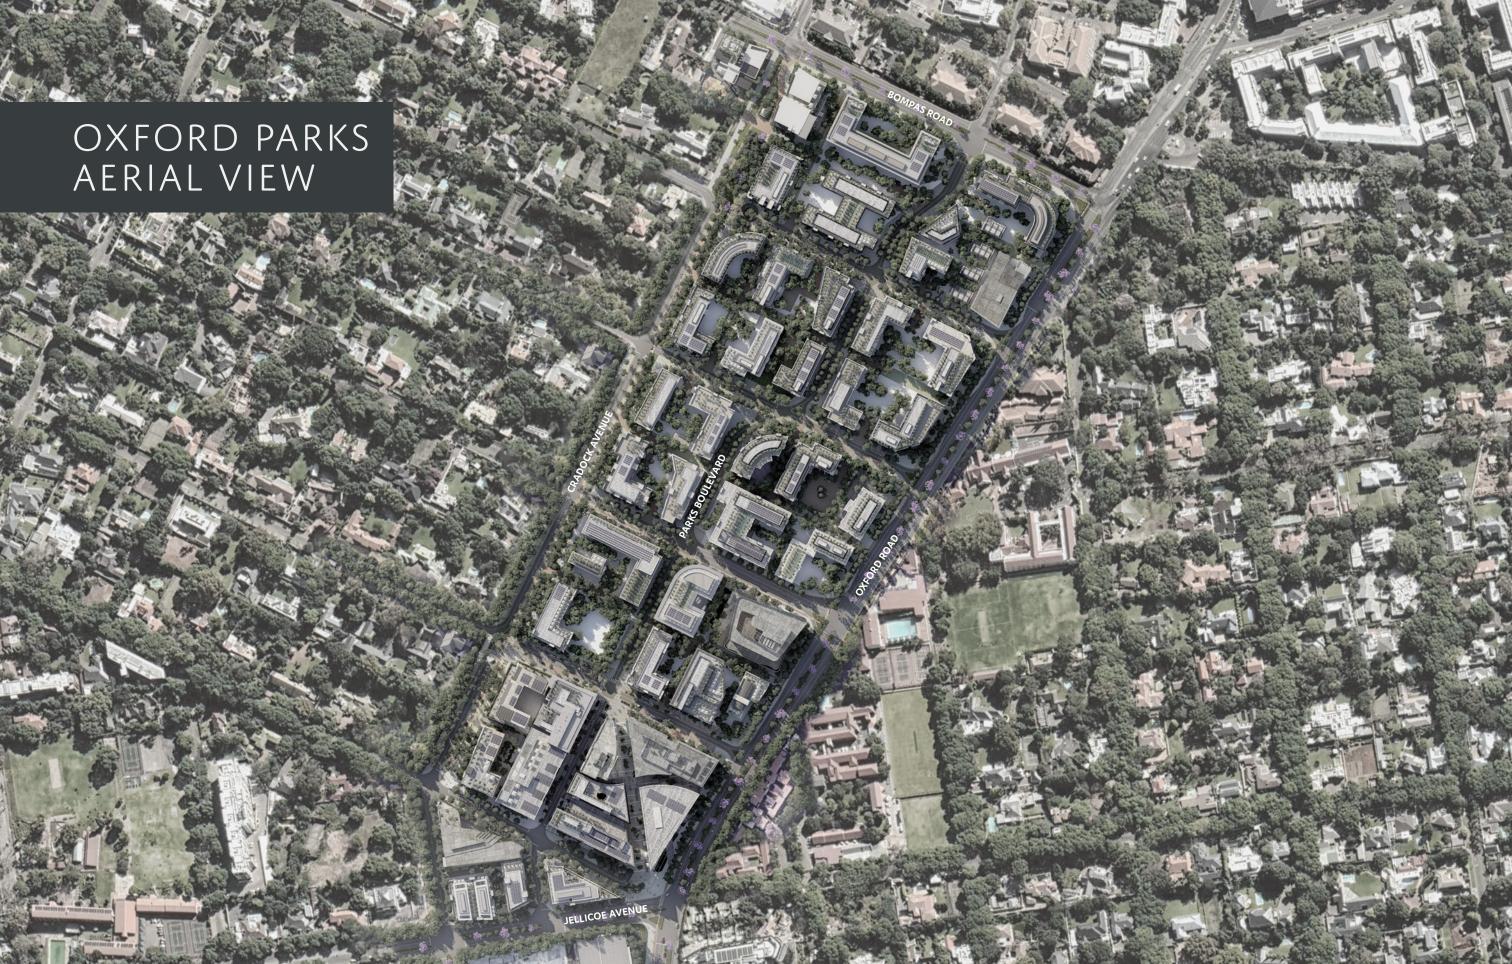

### THE OXFORD PARKS PRECINCT

Oxford Parks is emerging as the gem of Rosebank's lifestyle experience. It's economy is moving from commerce to a walkable street culture. This precinct is the new home of Rosebank's cosmopolitan café and city aficionado. From the remarkable Joburg skyline staircase to the central pedestrian walkways and street piazzas, the Oxford Road entrance makes Oxford Parks a unique destination for the area's residents and occupiers of the Green Star, state of the art buildings within the precinct. Oxford Parks focuses on the exceptional quality of the public environment and the precinct activity promotes the use of the public realm by its tenants and users and provides spaces for art and entertainment-led installations and activities. Oxford Parks, complimented by established and cosmopolitan Rosebank is fast securing its identity in the heart of the city.

Aerial view of the Oxford Parks precinct with Sandton in the distance.