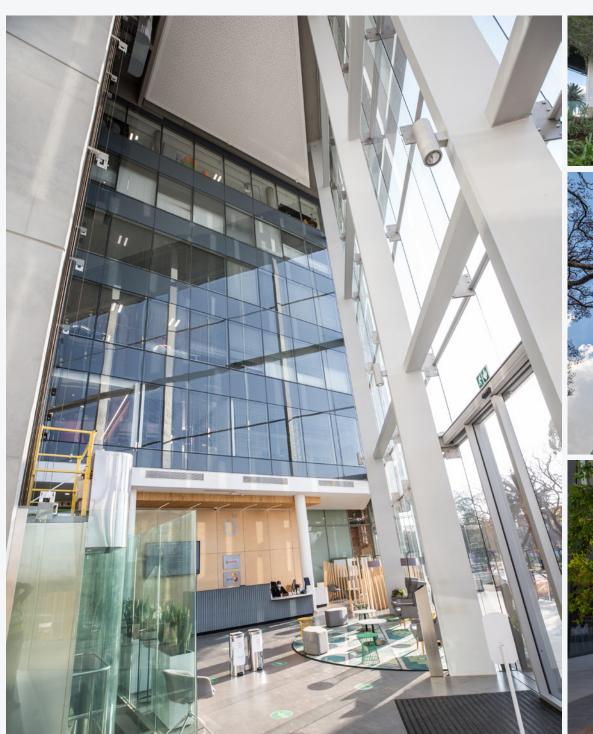

### THE OXFORD PARKS PRECINCT

Oxford Parks is emerging as the gem of Rosebank's lifestyle experience. It's economy is moving from commerce to a walkable street culture. This precinct is the new home of Rosebank's cosmopolitan café and city aficionado. From the remarkable Joburg skyline staircase to the central pedestrian walkways and street piazzas, the Oxford Road entrance makes Oxford Parks a unique destination for the area's residents and occupiers of the Green Star, state of the art buildings within the precinct. Oxford Parks focuses on the exceptional quality of the public environment and the precinct activity promotes the use of the public realm by its tenants and users and provides spaces for art and entertainment-led installations and activities. Oxford Parks, complimented by established and cosmopolitan Rosebank is fast securing its identity in the heart of the city.

#### BUILDING HIGHLIGHTS

- Situated in the Oxford Parks Precinct which forms part of the greater Rosebank area, the iconic premier node in Johannesburg
- · Premium Grade
- Excellent exposure and signage opportunity
- · Highly accessible access and egress
- Multi modal transport in the Precinct
- Part of a privately managed city improvement district
- · Unique and compelling urban environment
- 400m to the Gautrain and Rosebank offering a high quality lifestyle area and amenities
- Outdoor entertainment areas with vistas across Joburg's urban forest
- Targeting 6 Star Green Star Designed Building
- · Targeting Carbon Net Zero
- · Back-up power including a PV system
- · Back-up water