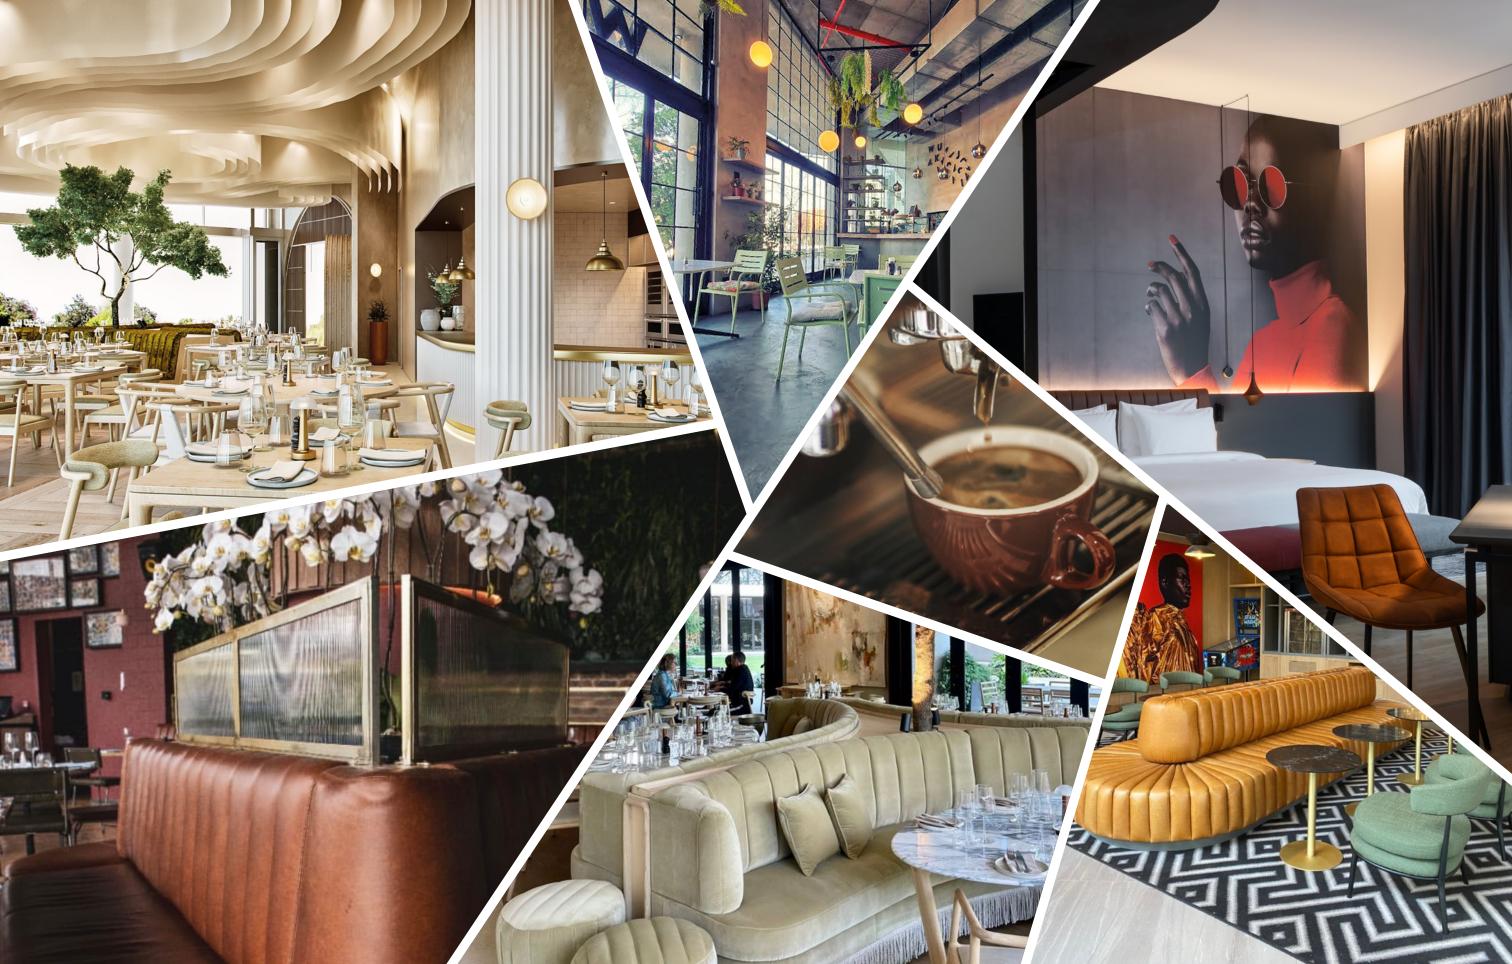

- 9 High-street Bespoke Restaurants and Services:
  - · Shortmarket Club (French Bistro)
  - Doubleshot (Bespoke Coffee Shop and Roaster)
  - The Pot Luck Club (French Bistro)
  - Ethos (Mediterranean Dining)
  - BGR (Burger Restaurant)
  - · Joy Jozi (Family Restaurant)
  - **011 Rosebank** (Gastro Pub)

- Mare & Morrow (Optometrist)
- · Zed Menswear (Custom Fitted Suits)
- Levingers(Dry Cleaning & Shoe Repairs)
- · Qbar by Quoin Rock (Wine & Tapas Lounge)
- · Qsushi by Quoin Rock (Sushi Bar)
- · Africa Padel (Padel Courts)
- Commercial Offices