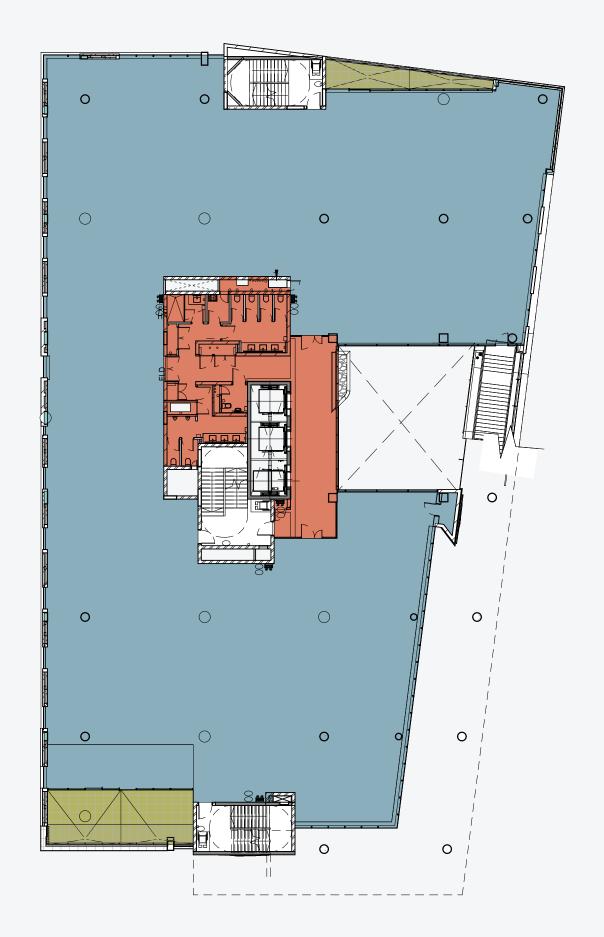

Aerial view of the Oxford Parks precinct with Sandton in the distance.

OFFICE LEVEL 4

OFFICE LEVEL 3

OFFICE LEVEL 2