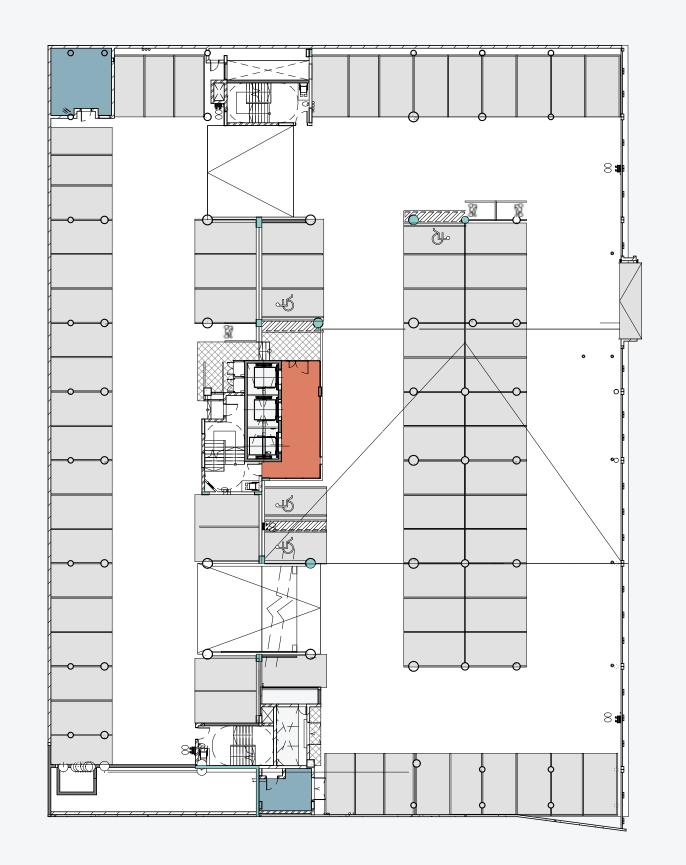

es and outdoor spaces will be available on select floors and larger outdoor gatherings can be accommodated on the rooftop entertainment area that will be available to all tenants. Secure basement parking creates ease of access into the building, where a triple lift bank will conveniently carry passengers directly to their required floor level. Upon entry into the office floors, users are greeted with natural light, generous floor to soffit height and exceptional base build finishes. This modern building encompasses architectural flare, green building efficiencies and adaptability.



Aerial view of the Oxford Parks precinct with Sandton in the distance.









OFFICE LEVEL 4





OFFICE LEVEL 3





OFFICE LEVEL 2





## FLOORPLANS OFFICE LEVEL 1





# FLOORPLANS GROUND FLOOR





















OXFORD PARKS

#### BUILDING HIGHLIGHTS

- Situated in the Oxford Parks Precinct which forms part of the greater Rosebank area, the iconic premier node in Johannesburg
- · Premium Grade
- Excellent exposure and signage opportunity
- · Highly accessible access and egress
- · Multi modal transport in the Precinct
- Part of a privately managed city improvement district
- · Unique and compelling urban environment
- 400m to the Gautrain and Rosebank offering a high quality lifestyle area and amenities
- Outdoor entertainment areas with vistas across Joburg's urban forest
- Targeting 6 Star Green Star Designed Building
- · Targeting Carbon Net Zero
- · Back-up power including a PV system
- · Back-up water

















### CURRENT



6 Parks Blvd / Feb 2020 IHS Towers, Arup, Sony M