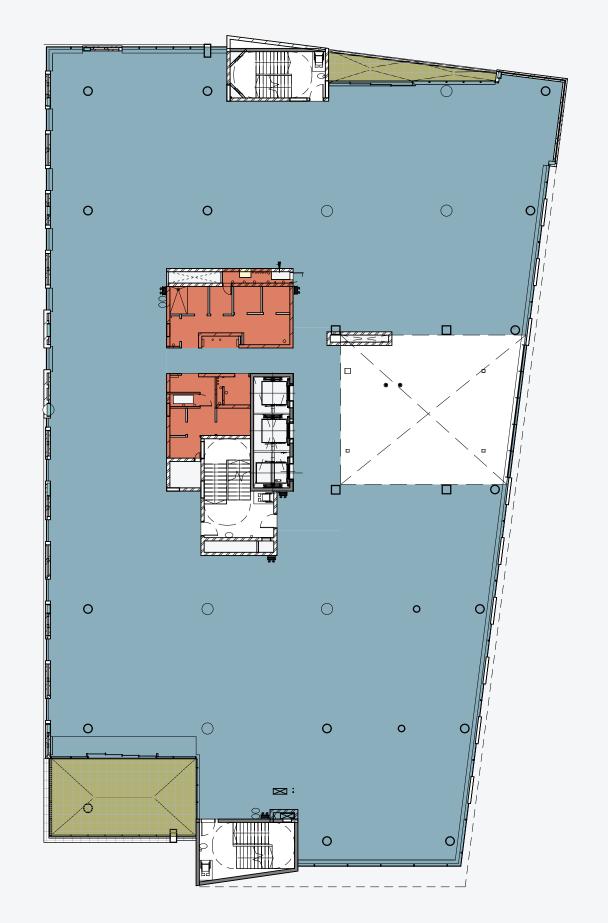

within the Precinct and allows for majestic views across Johannesburg's urban forest. Balconies and outdoor spaces will be available on select floors and larger outdoor gatherings can be accommodated on the rooftop entertainment area that will be available to all tenants. Secure basement parking creates ease of access into the building, where a triple lift bank will conveniently carry passengers directly to their required floor level. Upon entry into the office floors, users are greeted with natural light, generous floor to soffit height and exceptional base build finishes. This modern building encompasses architectural flare, green building efficiencies and adaptability.



Aerial view of the Oxford Parks precinct with Sandton in the distance.









OFFICE LEVEL 4





OFFICE LEVEL 3





OFFICE LEVEL 2





## FLOORPLANS OFFICE LEVEL 1





# FLOORPLANS GROUND FLOOR





















OXFORD PARKS

#### BUILDING HIGHLIGHTS

- Situated in the Oxford Parks Precinct which forms part of the greater Rosebank area, the iconic premier node in Johannesburg
- · Premium Grade
- Excellent exposure and signage opportunity
- · Highly accessible access and egress
- · Multi modal transport in the Precinct
- Part of a privately managed city improvement district
- · Unique and compelling urban environment
- 400m to the Gautrain and Rosebank offering a high quality lifestyle area and amenities
- Outdoor entertainment areas with vistas across Joburg's urban forest
- Targeting 6 Star Green Star Designed Building
- · Targeting Carbon Net Zero
- · Back-up power including a PV system
- · B