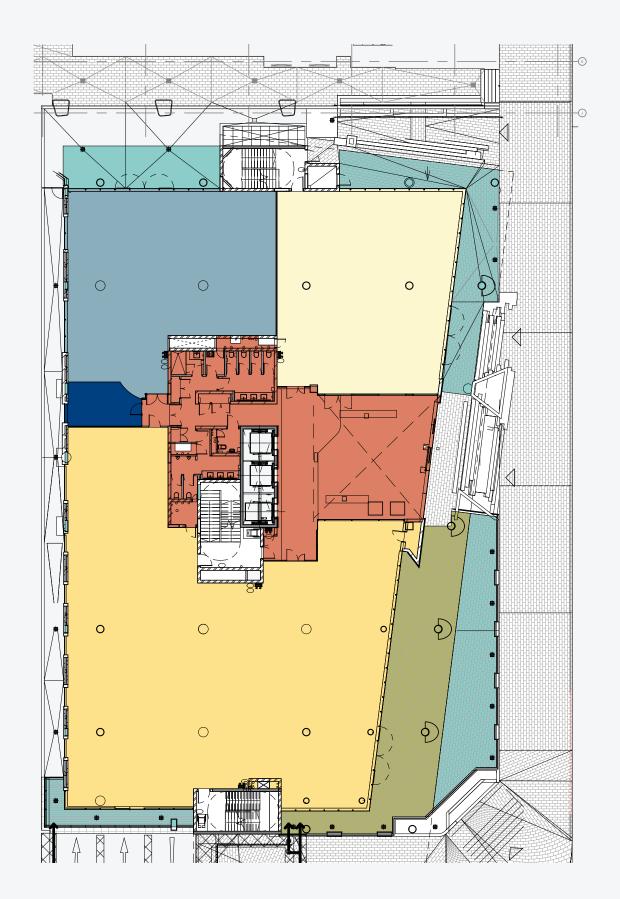

Balconies and outdoor spaces will be available on select floors and larger outdoor gatherings can be accommodated on the rooftop entertainment area that will be available to all tenants. Secure basement parking creates ease of access into the building, where a triple lift bank will conveniently carry passengers directly to their required floor level. Upon entry into the office floors, users are greeted with natural light, generous floor to soffit height and exceptional base build finishes. This modern building encompasses architectural flare, green building efficiencies and adaptability.



Aerial view of the Oxford Parks precinct with Sandton in the distance.









OFFICE LEVEL 4





OFFICE LEVEL 3





OFFICE LEVEL 2





## FLOORPLANS OFFICE LEVEL 1





# FLOORPLANS GROUND FLOOR





















OXFORD PARKS

#### BUILDING HIGHLIGHTS

- Situated in the Oxford Parks Precinct which forms part of the greater Rosebank area, the iconic premier node in Johannesburg
- · Premium Grade
- Excellent exposure and signage opportunity
- · Highly accessible access and egress
- · Multi modal transport in the Precinct
- Part of a privately managed city improvement district
- · Unique and compelling urban environment
- 400m to the Gautrain and Rosebank offering a high quality lifestyle area and amenities
- Outdoor entertainment areas with vistas across Joburg's urban forest
- Targeting 6 Star Green Star Designed Building
- · Targeting Carbon Net Zero
- · Back-up power including a PV system
- · Back-up water

















### CURRENT



6 Parks Blvd / Feb 2020 IHS Towers, Arup