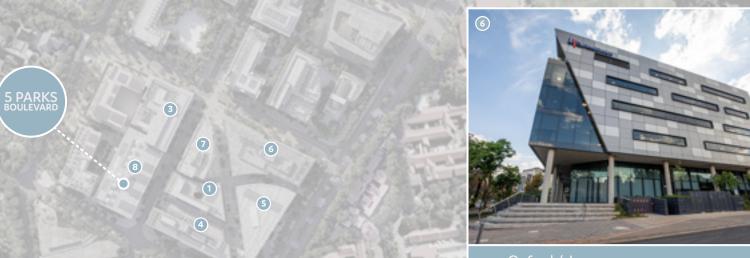

### 5 PARKS BOULEVARD

OXFORD PARKS

#### Points of interest:

- 4 Highway access points
- High intersection density and smaller more efficient grids
- Proximity to Rosebank Gautrain station and bus system
- Variety of excellent public transport
- Walk-ability
- Road and infrastructure upgrades
- Engineering services agreement
- New Parks Boulevard

Schools

- Illovo Boulevard & Green Belts Rosebank CBD

  - Hospitals
- Rosebank Retail
- 2 Rosebank Gautrain station

Commercial Offices

- 3 Radisson RED
- 4 Planned Commercial HQ
- 5 The Village
- 6 Villoresi Office Park
- 7 Planned express grocery store
- 8 Corlett Drive

- Golf Courses
- Places of Worship
- 9 Athol Oaklands Road
- 10 Glenhove Road
- 11 11th Avenue
- 12 Dunkeld West **Shopping Centre**
- 13 Wanderers Stadium
- 14 Hyde Park Shopping Centre
- 15 Thrupps Illovo Centre