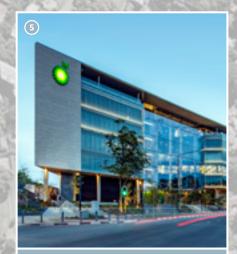

# THE 5 PARKS BOULEVARD DEVELOPMENT

Visually, this sophisticated building creates a powerful impact with its flush glazed and stone clad facade. Positioned on the exclusive Parks Boulevard address road, this building is a showcase within the Precinct and allows for majestic views across Johannesburg's urban forest. Balconies and outdoor spaces will be available on select floors and larger outdoor gatherings can be accommodated on the rooftop entertainment area that will be available to all tenants. Secure basement parking creates ease of access into the building, where a triple lift bank will conveniently carry passengers directly to their required floor level. Upon entry into the office floors, users are greeted with natural light, generous floor to soffit height and exceptional base build finishes. This modern building encompasses architectural flare, green building efficiencies and adaptability.

#### BUILDING HIGHLIGHTS

- Situated in the Oxford Parks Precinct which forms part of the greater Rosebank area, the iconic premier node in Johannesburg
- · Premium Grade
- Excellent exposure and signage opportunity
- · Highly accessible access and egress
- · Multi modal transport in the Precinct
- Part of a privately managed city improvement district
- · Unique and compelling urban environment
- 400m to the Gautrain and Rosebank offering a high quality lifestyle area and amenities
- Outdoor entertainment areas with vistas across Joburg's urban forest
- Targeting 6 Star Green Star Designed Building
- · Targeting Carbon Net Zero
- · Back-up power including a PV system
- · Back-up water