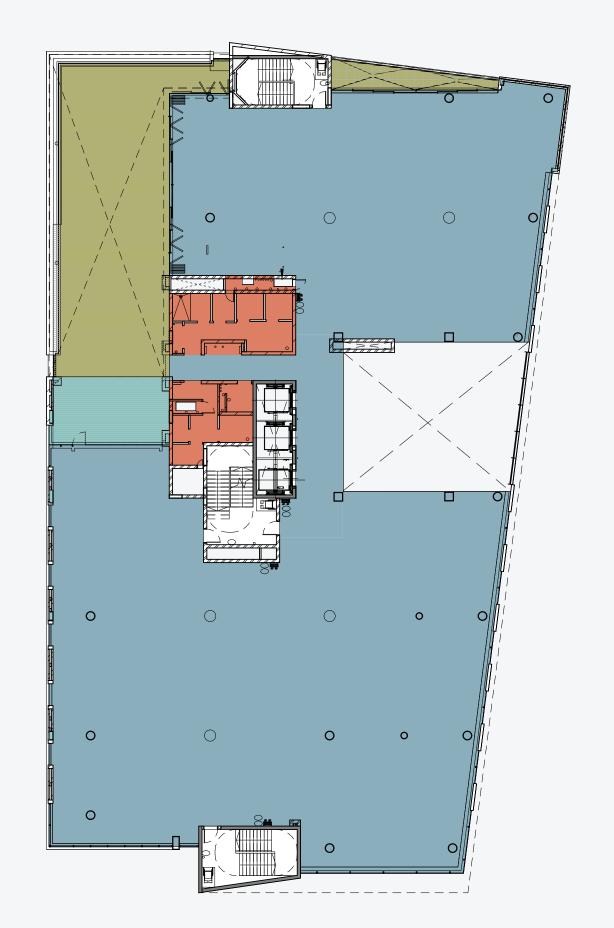

lding is a showcase within the Precinct and allows for majestic views across Johannesburg's urban forest. Balconies and outdoor spaces will be available on select floors and larger outdoor gatherings can be accommodated on the rooftop entertainment area that will be available to all tenants. Secure basement parking creates ease of access into the building, where a triple lift bank will conveniently carry passengers directly to their required floor level. Upon entry into the office floors, users are greeted with natural light, generous floor to soffit height and exceptional base build finishes. This modern building encompasses architectural flare, green building efficiencies and adaptability.



Aerial view of the Oxford Parks precinct with Sandton in the distance.









OFFICE LEVEL 4





OFFICE LEVEL 3





OFFICE LEVEL 2





## FLOORPLANS OFFICE LEVEL 1





# FLOORPLANS GROUND FLOOR





















OXFORD PARKS

#### BUILDING HIGHLIGHTS

- Situated in the Oxford Parks Precinct which forms part of the greater Rosebank area, the iconic premier node in Johannesburg
- · Premium Grade
- Excellent exposure and signage opportunity
- · Highly accessible access and egress
- · Multi modal transport in the Precinct
- Part of a privately managed city improvement district
- · Unique and compelling urban environment
- 400m to the Gautrain and Rosebank offering a high quality lifestyle area and amenities
- Outdoor entertainment areas with vistas across Joburg's urban forest
- Targeting 6 Star Green Star Designed Building
- · Targeting Carbon Net Zero
- · Back-up power includi