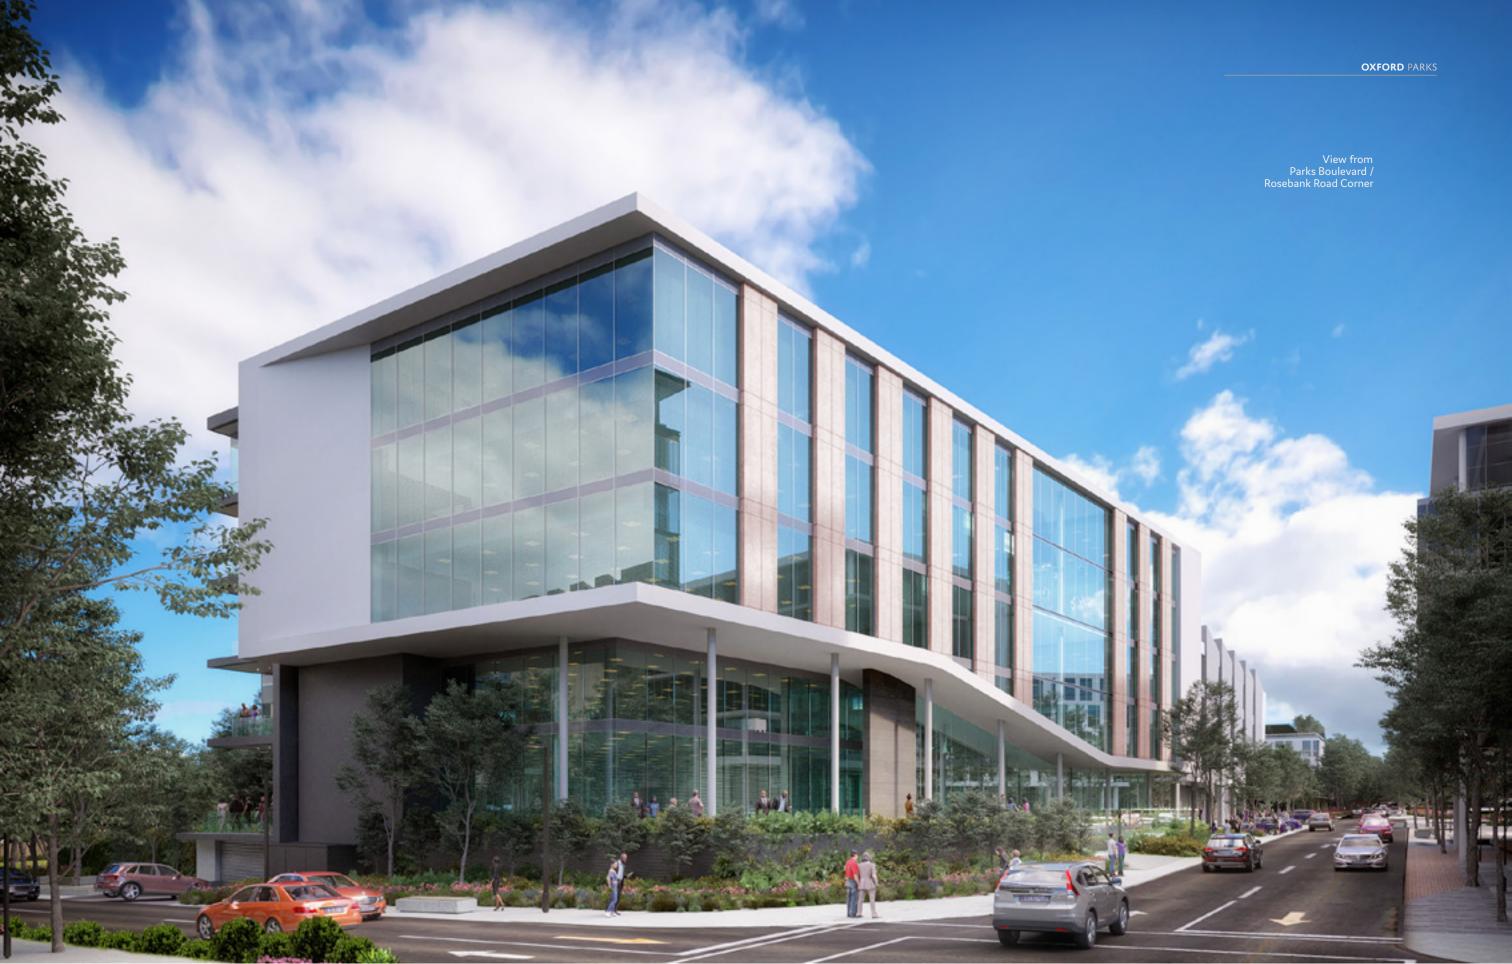

# THE 5 PARKS BOULEVARD DEVELOPMENT

Visually, this sophisticated building creates a powerful impact with its flush glazed and stone clad facade. Positioned on the exclusive Parks Boulevard address road, this building is a showcase within the Precinct and allows for majestic views across Johannesburg's urban forest. Balconies and outdoor spaces will be available on select floors and larger outdoor gatherings can be accommodated on the rooftop entertainment area that will be available to all tenants. Secure basement parking creates ease of access into the building, where a triple lift bank will conveniently carry passengers directly to their required floor level. Upon entry into the office floors, users are greeted with natural light, generous floor to soffit height and exceptional base build finishes. This modern building encompasses architectural flare, green building efficiencies and adaptability.

#### BUILDING HIGHLIGHTS

- Situated in the Oxford Parks Precinct which forms part of the greater Rosebank area, the iconic premier node in Johannesburg
- · Premium Grade
- Excellent exposure and signage opportunity
- · Highly accessible access and egress
- · Multi modal transport in the Precinct
- Part of a privately managed city improvement district
- · Unique and compelling urban environment
- 400m to the Gautrain and Rosebank offering a high quality lifestyle area and amenities
- Outdoor entertainment areas with vistas across Joburg's urban forest
- Targeting 6 Star Green Star Designed Building
- · Targeting Carbon Net Zero
- · Back-up power including a PV system
- · Back-up water