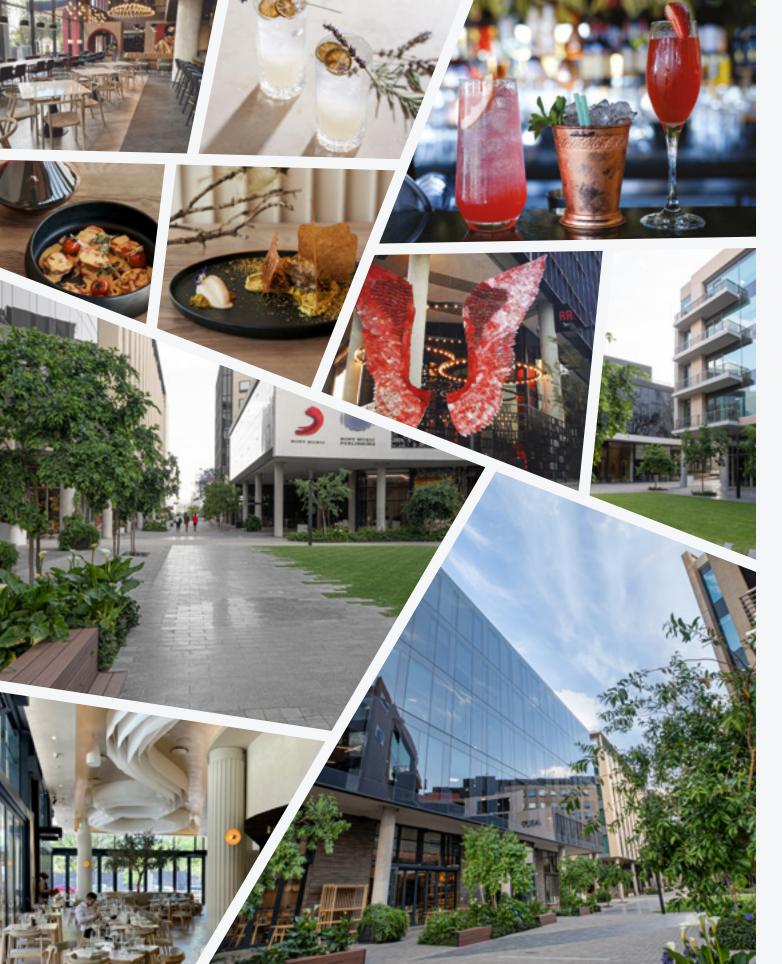

### PRECINCT AMENITIES

Oxford Parks continues the concept of Life Connected. It is integrated and central with clean, safe and secure privately managed public spaces. Everything within the development is at a human scale and walkable with ample tree-lined roads and cycle lanes. The lifestyle focused concept includes precinct convenience through many bespoke retail outlets and access to a broad selection of amenities - all within an easy 8 minute walk from the development. Some key amenities include:

- 9 High-street Bespoke Restaurants and Services:
  - · Shortmarket Club (French Bistro)
  - Doubleshot (Bespoke Coffee Shop and Roaster)
  - The Pot Luck Club (French Bistro)
  - Ethos (Mediterranean Dining)
  - BGR (Burger Restaurant)
  - · Joy Jozi (Family Restaurant)
  - **011 Rosebank** (Gastro Pub)

- · Mare & Morrow (Optometrist)
- · Zed Menswear (Custom Fitted Suits)
- Levingers(Dry Cleaning & Shoe Repairs)
- · Qbar by Quoin Rock (Wine & Tapas Lounge)
- · Qsushi by Quoin Rock (Sushi Bar)
- · Africa Padel (Padel Courts)
- Commercial Offices