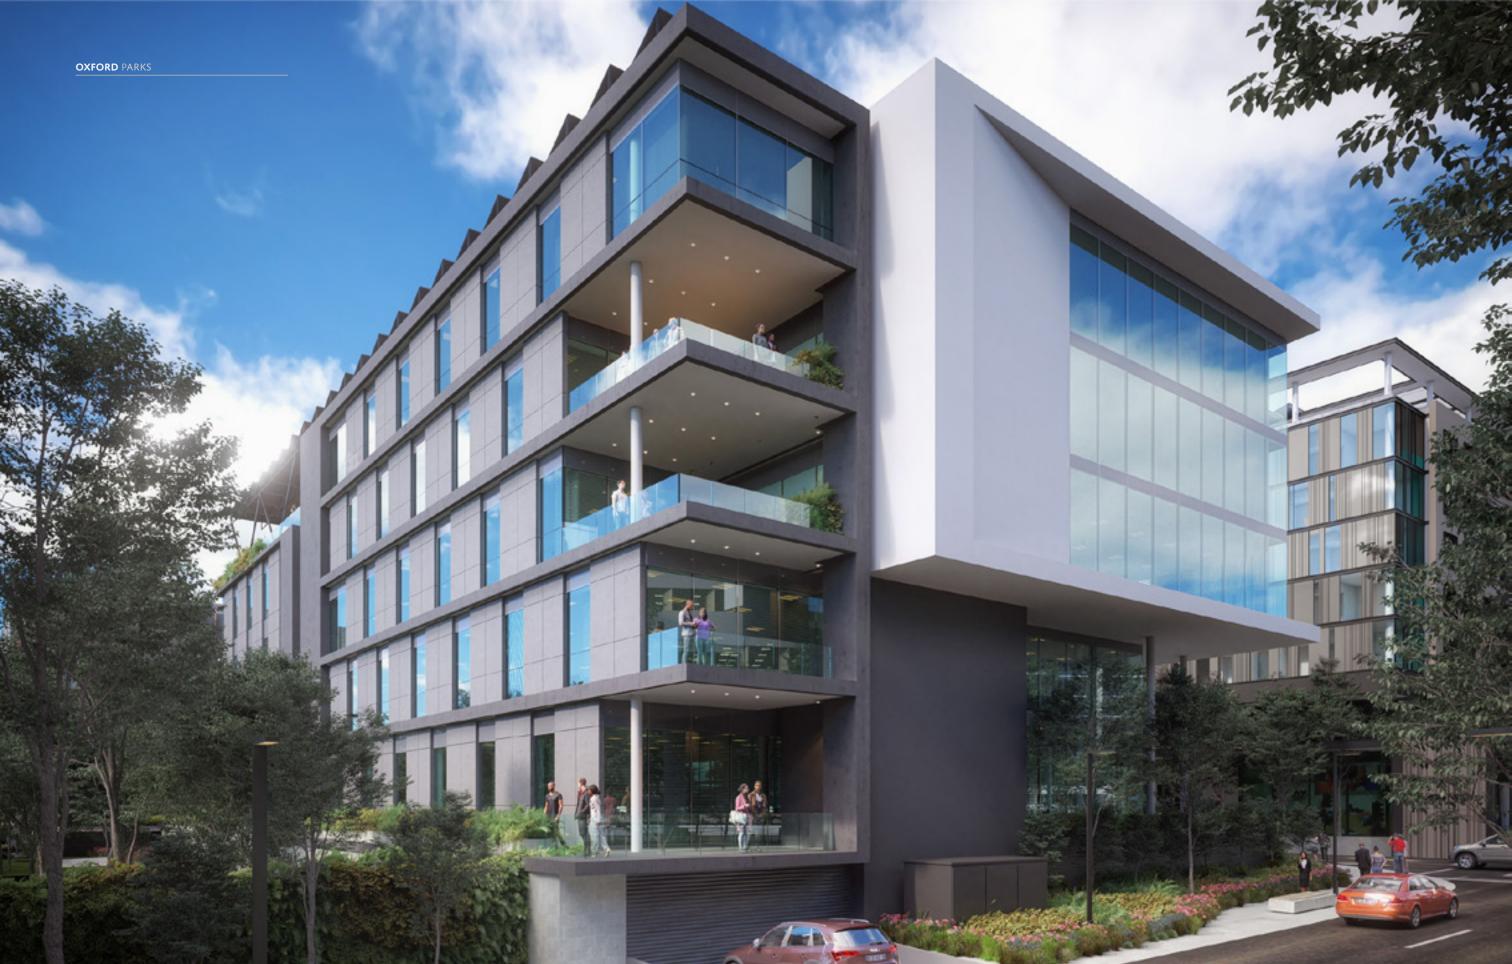

# THE 5 PARKS BOULEVARD DEVELOPMENT

Visually, this sophisticated building creates a powerful impact with its flush glazed and stone clad facade. Positioned on the exclusive Parks Boulevard address road, this building is a showcase within the Precinct and allows for majestic views across Johannesburg's urban forest. Balconies and outdoor spaces will be available on select floors and larger outdoor gatherings can be accommodated on the rooftop entertainment area that will be available to all tenants. Secure basement parking creates ease of access into the building, where a triple lift bank will conveniently carry passengers directly to their required floor level. Upon entry into the office floors, users are greeted with natural light, generous floor to soffit height and exceptional base build finishes. This modern building encompasses architectural flare, green building efficiencies and adaptability.