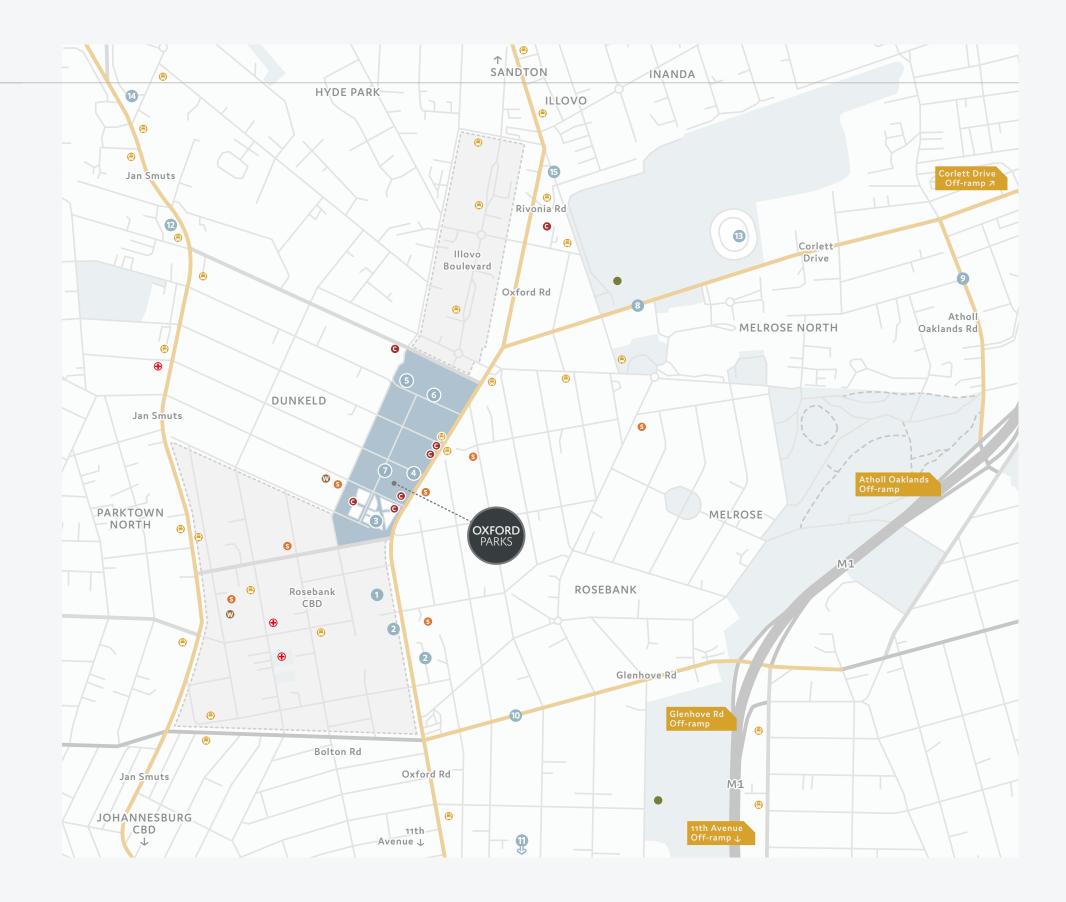

#### PERFECTLY LOCATED

#### Points of interest:

- 4 Highway access points
- High intersection density and smaller more efficient grids
- Proximity to Rosebank Gautrain station and bus system
- Variety of excellent public transport
- Walk-ability
- Road and infrastructure upgrades
- Engineering services agreement
- New Parks Boulevard

Schools

- Illovo Boulevard & Green Belts Rosebank CBD

  - Hospitals
- Rosebank Retail
- 2 Rosebank Gautrain station

Commercial Offices

- 3 Radisson RED
- 4 Planned Commercial HQ
- 5 The Village
- 6 Villoresi Office Park
- 7 Planned express grocery store
- 8 Corlett Drive

- Golf Courses
- Places of Worship
- 9 Athol Oaklands Road
- 10 Glenhove Road
- 11 11th Avenue
- 12 Dunkeld West **Shopping Centre**
- 13 Wanderers Stadium
- 14 Hyde Park Shopping Centre
- 15 Thrupps Illovo Centre