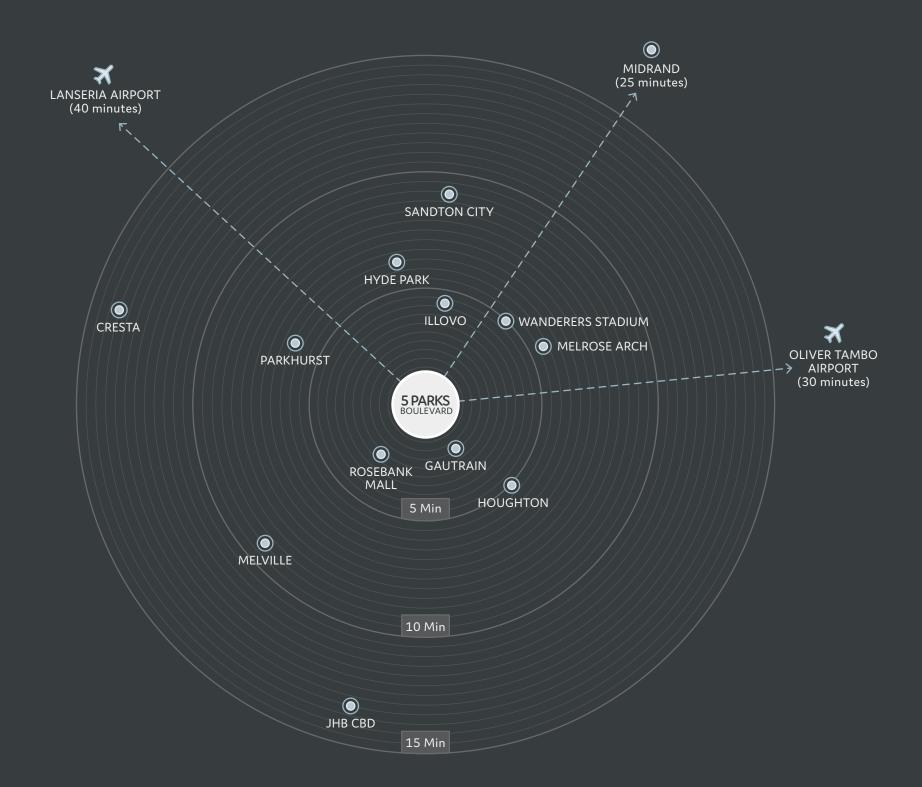

#### WELL CONNECTED

The Oxford Parks precinct is an energetic and responsive urban destination designed to facilitate a seamless connection between life, leisure and business. The primary choice to locate and invest; a place where people succeed and enjoy life.

5 Parks Boulevard is conveniently situated within this connective focal area. Close to core business, leisure and transport hubs in Johannesburg.

| <ul><li>•</li></ul> | GAUTRAIN STATION  This station links Rosebank and surrounds to Soweto, Pretoria and OR Tambo | 5 Minutes  |
|---------------------|----------------------------------------------------------------------------------------------|------------|
| <b>O</b>            | ROSEBANK MALL<br>Houses over 200 shops and restaurants                                       | 5 Minutes  |
| •                   | ILLOVO<br>A well established residential area and a growing office node                      | 5 Minutes  |
| •                   | SANDTON CITY One of the largest shopping malls in Africa                                     | 9 Minutes  |
| ×                   | OLIVER TAMBO AIRPORT                                                                         | 30 Minutes |