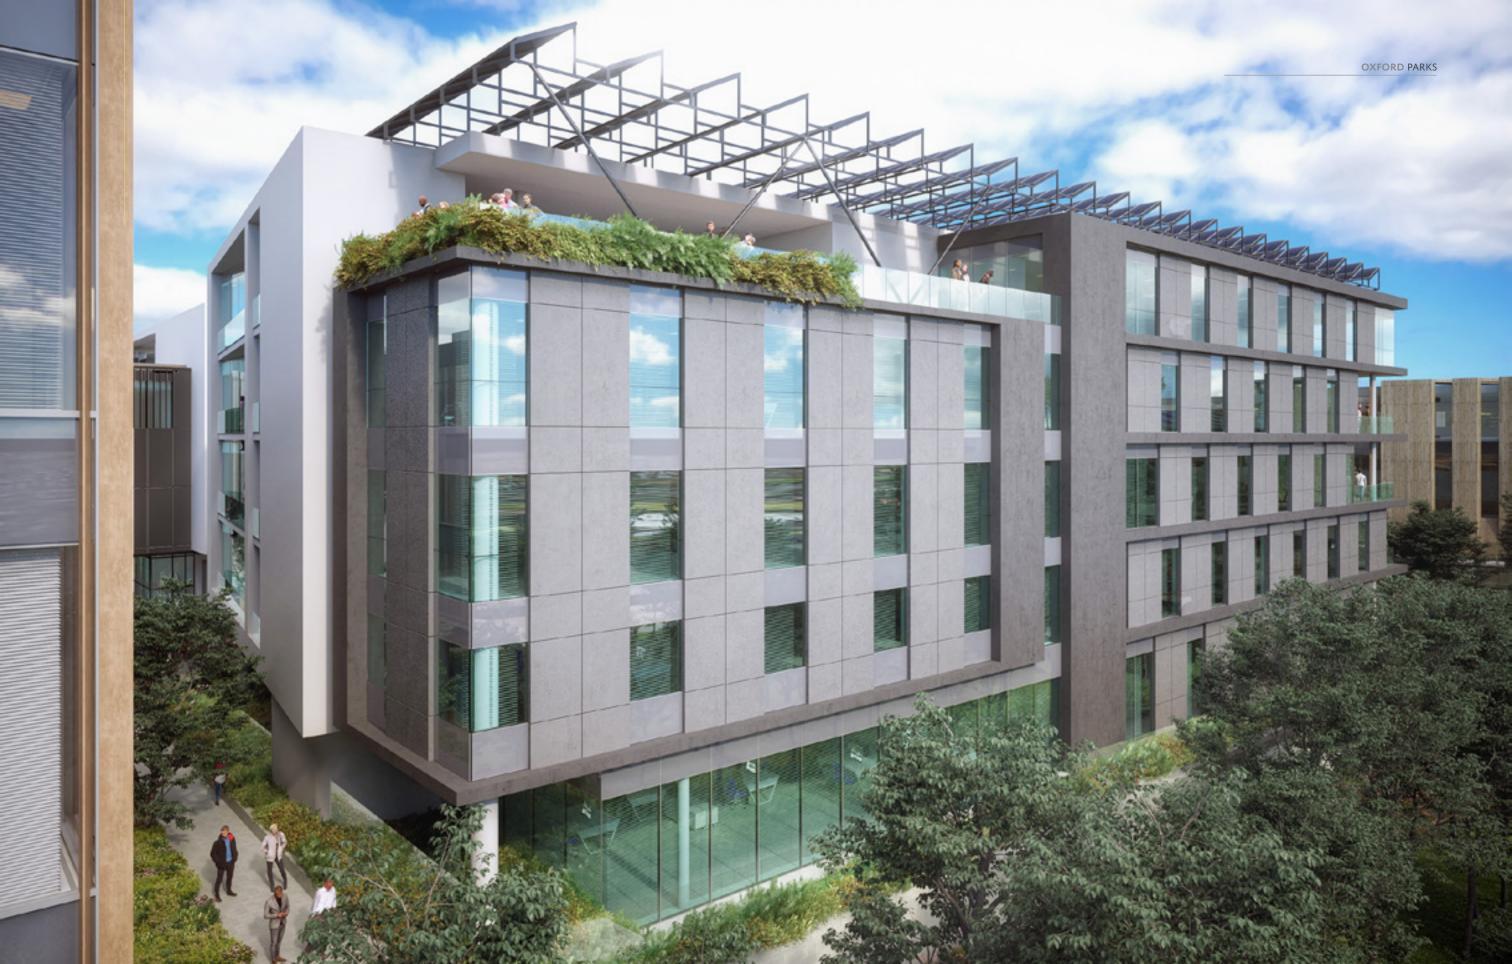

# THE 5 PARKS BOULEVARD DEVELOPMENT

Visually, this sophisticated building creates a powerful impact with its flush glazed and stone clad facade. Positioned on the exclusive Parks Boulevard address road, this building is a showcase within the Precinct and allows for majestic views across Johannesburg's urban forest. Balconies and outdoor spaces will be available on select floors and larger outdoor gatherings can be accommodated on the rooftop entertainment area that will be available to all tenants. Secure basement parking creates ease of access into the building, where a triple lift bank will conveniently carry passengers directly to their required floor level. Upon entry into the office floors, users are greeted with natural light, generous floor to soffit height and exceptional base build finishes. This modern building encompasses architectural flare, green building efficiencies and adaptability.

Aerial view of the Oxford Parks precinct with Sandton in the distance.

OFFICE LEVEL 4

OFFICE LEVEL 3

OFFICE LEVEL 2