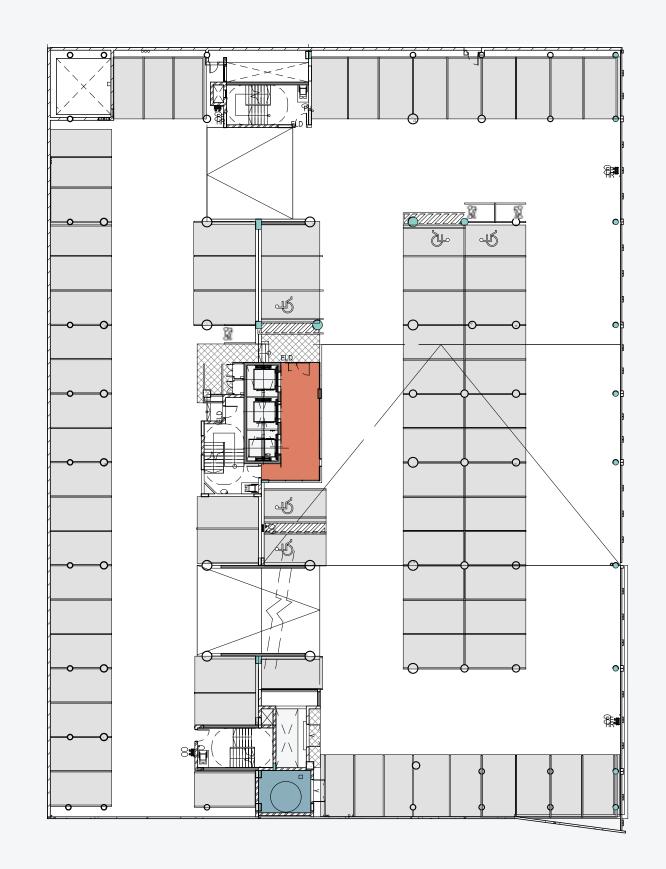

Aerial view of the Oxford Parks precinct with Sandton in the distance.

OFFICE LEVEL 4

OFFICE LEVEL 3

OFFICE LEVEL 2