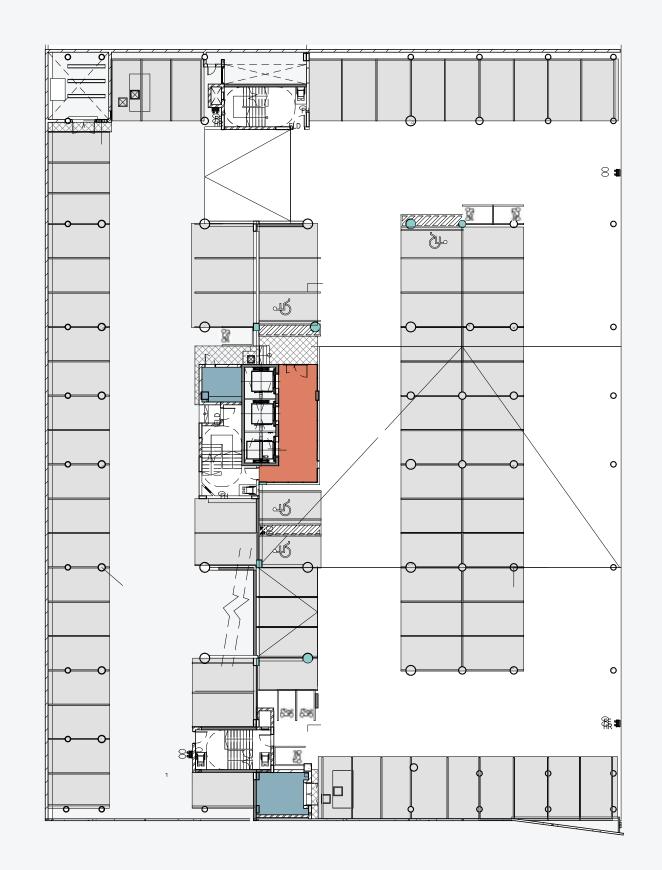

utdoor spaces will be available on select floors and larger outdoor gatherings can be accommodated on the rooftop entertainment area that will be available to all tenants. Secure basement parking creates ease of access into the building, where a triple lift bank will conveniently carry passengers directly to their required floor level. Upon entry into the office floors, users are greeted with natural light, generous floor to soffit height and exceptional base build finishes. This modern building encompasses architectural flare, green building efficiencies and adaptability.



Aerial view of the Oxford Parks precinct with Sandton in the distance.









OFFICE LEVEL 4





OFFICE LEVEL 3





OFFICE LEVEL 2





## FLOORPLANS OFFICE LEVEL 1





# FLOORPLANS GROUND FLOOR





















OXFORD PARKS

#### BUILDING HIGHLIGHTS

- Situated in the Oxford Parks Precinct which forms part of the greater Rosebank area, the iconic premier node in Johannesburg
- · Premium Grade
- Excellent exposure and signage opportunity
- · Highly accessible access and egress
- · Multi modal transport in the Precinct
- Part of a privately managed city improvement district
- · Unique and compelling urban environment
- 400m to the Gautrain and Rosebank offering a high quality lifestyle area and amenities
- Outdoor entertainment areas with vistas across Joburg's urban forest
- Targeting 6 Star Green Star Designed Building
- · Targeting Carbon Net Zero
- · Back-up power including a PV system
- · Back-up water

















### CURRENT



6 Parks Blvd / Feb 2020 IHS Towers, Arup, Sony Music Gro