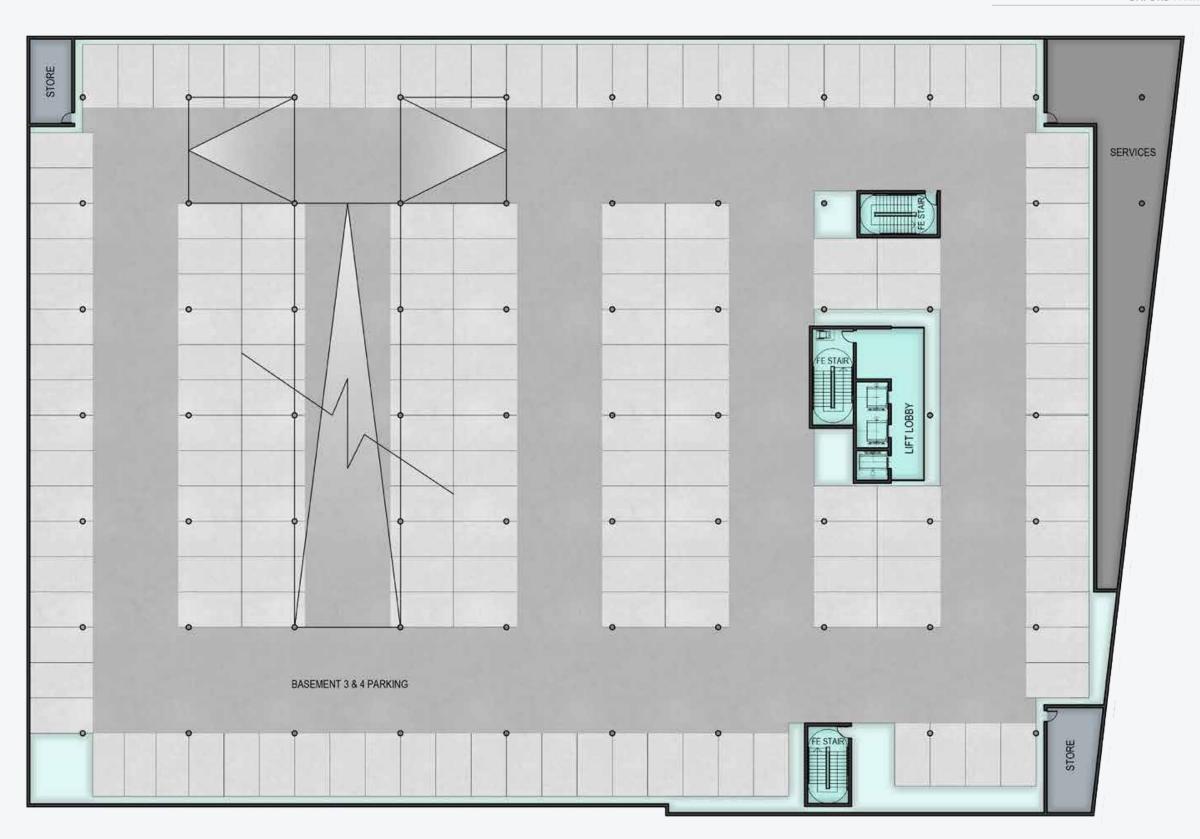

ger outdoor gatherings can be accommodated on the rooftop entertainment area that will be available to all tenants. Secure basement parking creates ease of access into the building, where a triple lift bank will conveniently carry passengers directly to their required floor level. Upon entry into the office floors, users are greeted with natural light, generous floor to soffit height and exceptional base build finishes. This modern building encompasses architectural flare, green building efficiencies and adaptability.



Aerial view of the Oxford Parks precinct with Sandton in the distance.









### FLOORPLANS

FIFTH FLOOR





#### FOURTH FLOOR



### SECOND & THIRD FLOOR



#### FIRST FLOOR



#### GROUND FLOOR

#### BASEMENT LEVEL 1



#### BASEMENT LEVEL 2



BASEMENT LEVEL 3 & 4



#### BASEMENT LEVEL 5





#### BUILDING HIGHLIGHTS

- · Situated in the Oxford Parks Precinct which forms part of the greater Rosebank area, the iconic premier node in Johannesburg
- · Premium Grade
- Excellent exposure and signage opportunity on Oxford Road
- · Highly accessible access and egress
- Multi modal transport in the Precinct
- Part of a privately managed city Improvement district
- · Unique and compelling urban environment
- 400m to the Gautrain and Rosebank offering a high quality lifestyle area and amenities
- Outdoor entertainment areas with vistas across Joburg's urban forest
- · Minimum of 5 star Green Star Designed Building















### CURRENT TENANTS



6 Parks Blvd / Feb 2020 IHS Towers, Arup, Sony Music Group and JLL



5 Parks Blvd / Sep 2023 Boston Consulti