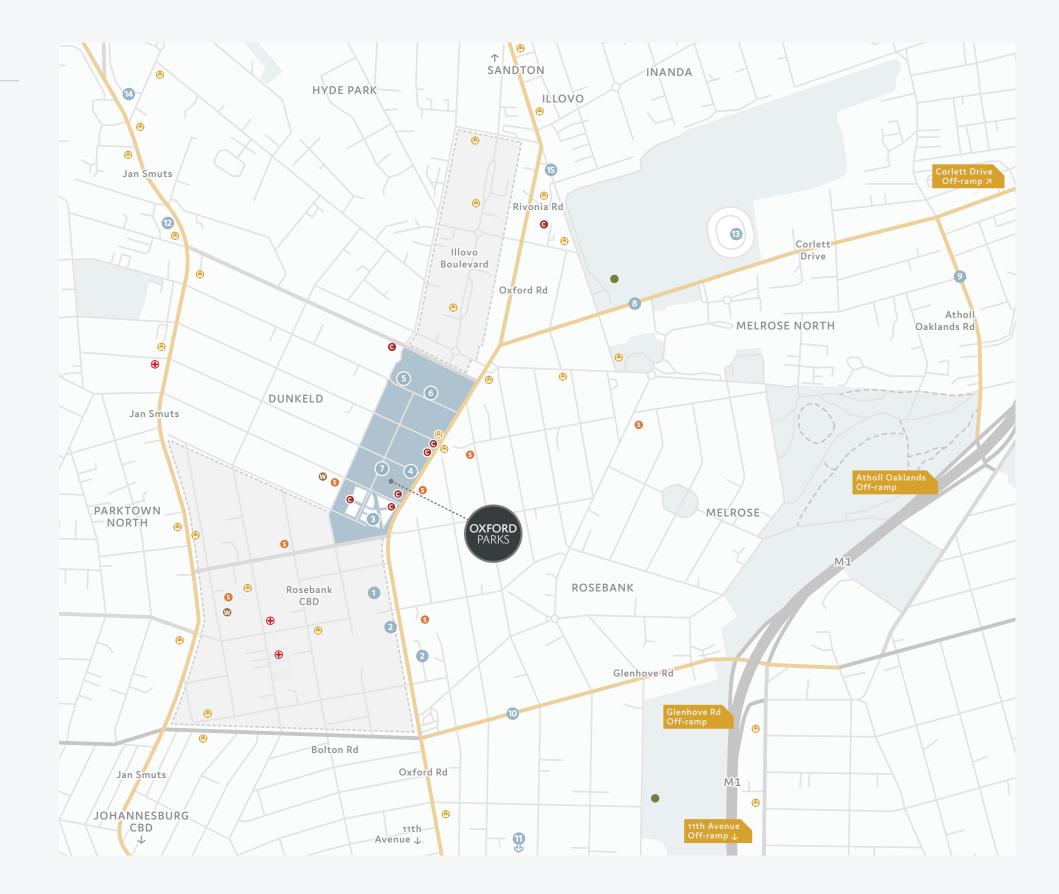

#### Points of interest:

- 4 Highway access points
- · High intersection density and smaller more efficient grids
- Proximity to Rosebank Gautrain station and bus system
- Variety of excellent public transport
- Walk-ability
- Road and infrastructure upgrades
- Engineering services agreement
- New Parks Boulevard

- Schools
- Commercial Offices
- Rosebank Retail
- 2 Rosebank Gautrain station
- 3 Radisson RED
- 4 Planned Commercial HQ
- 5 The Village
- 6 Villoresi Office Park
- 7 Planned express grocery store
- 8 Corlett Drive

- Places of Worship
- Hospitals
- 9 Athol Oaklands Road
- 10 Glenhove Road
- 11 11th Avenue
- 12 Dunkeld West **Shopping Centre**
- 13 Wanderers Stadium
- 14 Hyde Park Shopping Centre
- 15 Thrupps Illovo Centre

#### WELL CON<u>NECTED</u>

The Oxford Parks precinct is an energetic and responsive urban destination designed to facilitate a seamless connection between life, leisure and business. The primary choice to locate and invest; a place where people succeed and enjoy life.

207 Oxford is conveniently situated within this connective focal area. Close to core business, leisure and transport hubs in Johannesburg.

| •                  | GAUTRAIN STATION  This station links Rosebank and surrounds to Soweto, Pretoria and OR Tambo | 5 Minutes  |
|--------------------|----------------------------------------------------------------------------------------------|------------|
| •                  | ROSEBANK MALL<br>Houses over 200 shops and restaurants                                       | 5 Minutes  |
| <ul><li></li></ul> | ILLOVO<br>A well established residential area and a growing office node                      | 5 Minutes  |
| •                  | SANDTON CITY One of the largest shopping malls in Africa                                     | 9 Minutes  |
| ×                  | OLIVER TAMBO AIRPORT International airport                                                   | 30 Minutes |