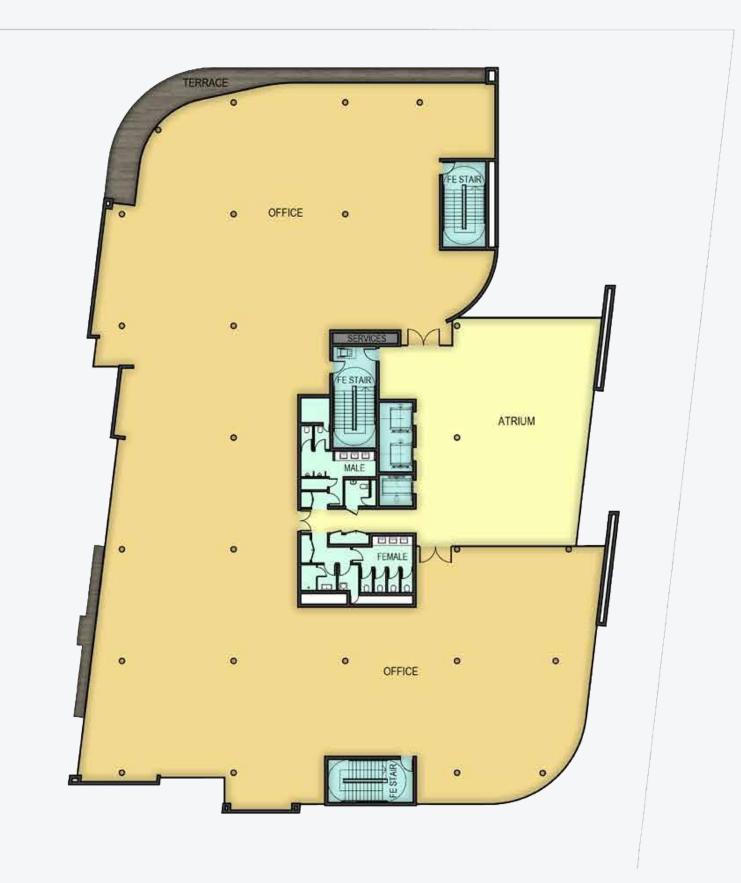

nct and allows for majestic views across Johannesburg's urban forest. Balconies and outdoor spaces will be available on select floors and larger outdoor gatherings can be accommodated on the rooftop entertainment area that will be available to all tenants. Secure basement parking creates ease of access into the building, where a triple lift bank will conveniently carry passengers directly to their required floor level. Upon entry into the office floors, users are greeted with natural light, generous floor to soffit height and exceptional base build finishes. This modern building encompasses architectural flare, green building efficiencies and adaptability.



Aerial view of the Oxford Parks precinct with Sandton in the distance.









### FLOORPLANS

FIFTH FLOOR





#### FOURTH FLOOR



### SECOND & THIRD FLOOR



#### FIRST FLOOR



#### GROUND FLOOR

#### BASEMENT LEVEL 1



#### BASEMENT LEVEL 2



BASEMENT LEVEL 3 & 4



#### BASEMENT LEVEL 5





#### BUILDING HIGHLIGHTS

- · Situated in the Oxford Parks Precinct which forms part of the greater Rosebank area, the iconic premier node in Johannesburg
- · Premium Grade
- Excellent exposure and signage opportunity on Oxford Road
- · Highly accessible access and egress
- Multi modal transport in the Precinct
- Part of a privately managed city Improvement district
- · Unique and compelling urban environment
- 400m to the Gautrain and Rosebank offering a high quality lifestyle area and amenities
- Outdoor entertainment areas with vistas across Joburg's urban forest
- · Minimum of 5 star Green Star Designed Building