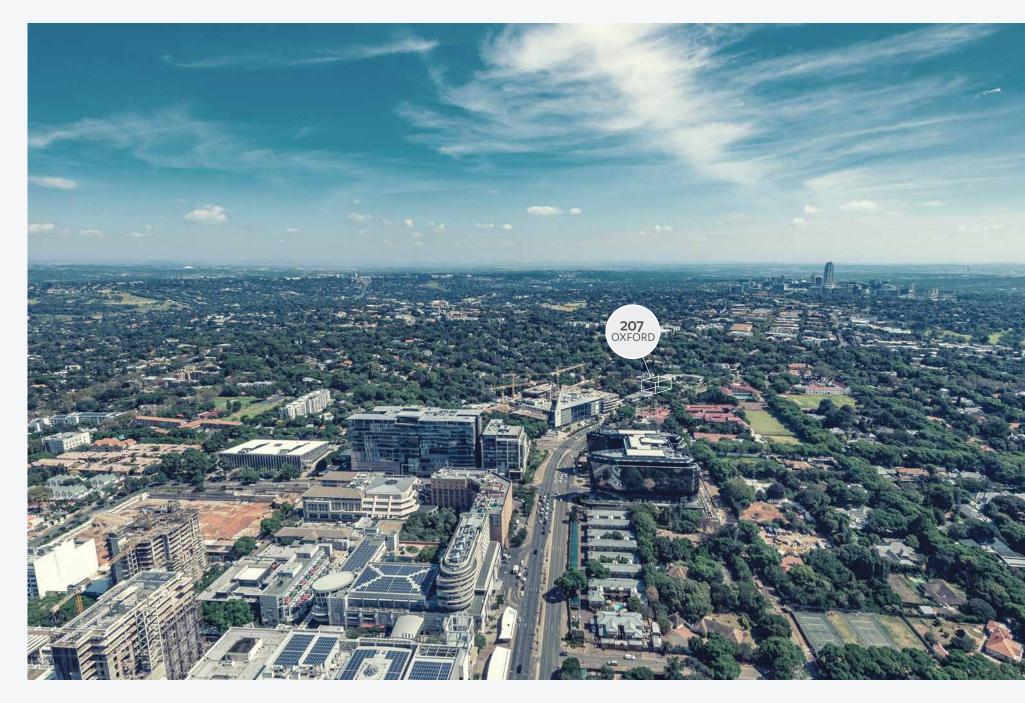

h glazed and stone clad facade. Positioned on the exclusive Parks Boulevard address road, this building is a showcase within the Precinct and allows for majestic views across Johannesburg's urban forest. Balconies and outdoor spaces will be available on select floors and larger outdoor gatherings can be accommodated on the rooftop entertainment area that will be available to all tenants. Secure basement parking creates ease of access into the building, where a triple lift bank will conveniently carry passengers directly to their required floor level. Upon entry into the office floors, users are greeted with natural light, generous floor to soffit height and exceptional base build finishes. This modern building encompasses architectural flare, green building efficiencies and adaptability.



Aerial view of the Oxford Parks precinct with Sandton in the distance.









### FLOORPLANS

FIFTH FLOOR





#### FOURTH FLOOR



### SECOND & THIRD FLOOR



#### FIRST FLOOR



#### GROUND FLOOR

#### BASEMENT LEVEL 1



#### BASEMENT LEVEL 2



BASEMENT LEVEL 3 & 4



#### BASEMENT LEVEL 5





#### BUILDING HIGHLIGHTS

- · Situated in the Oxford Parks Precinct which forms part of the greater Rosebank area, the iconic premier node in Johannesburg
- · Premium Grade
- Excellent exposure and signage opportunity on Oxford Road
- · Highly accessible access and egress
- Multi modal transport in the Precinct
- Part of a privately managed city Improvement district
- · Unique and compelling urban environment
- 400m to the Gautrain and Rosebank offering a high quality lifestyle area and amen