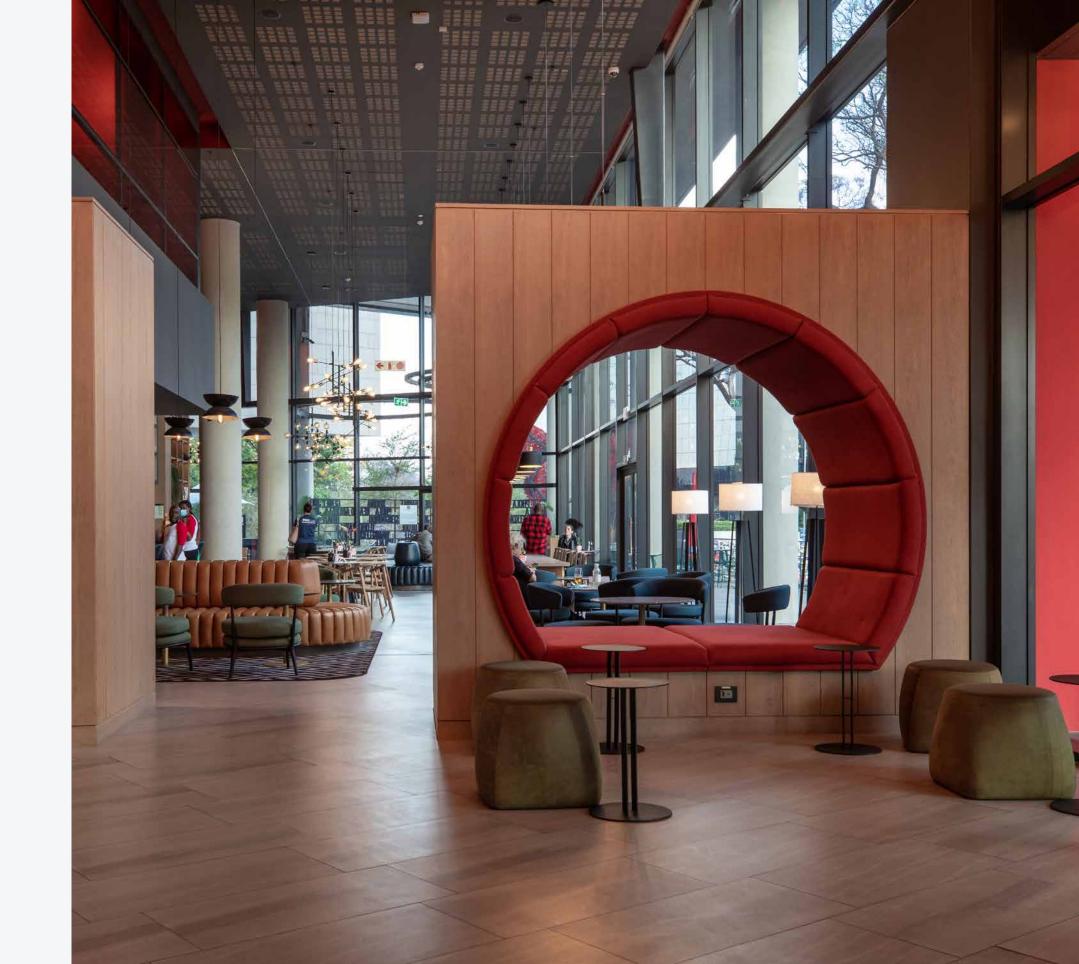

### THE 207 OXFORD DEVELOPMENT

Visually, this sophisticated building creates a powerful impact with its flush glazed and stone clad facade. Positioned on the exclusive Parks Boulevard address road, this building is a showcase within the Precinct and allows for majestic views across Johannesburg's urban forest. Balconies and outdoor spaces will be available on select floors and larger outdoor gatherings can be accommodated on the rooftop entertainment area that will be available to all tenants. Secure basement parking creates ease of access into the building, where a triple lift bank will conveniently carry passengers directly to their required floor level. Upon entry into the office floors, users are greeted with natural light, generous floor to soffit height and exceptional base build finishes. This modern building encompasses architectural flare, green building efficiencies and adaptability.