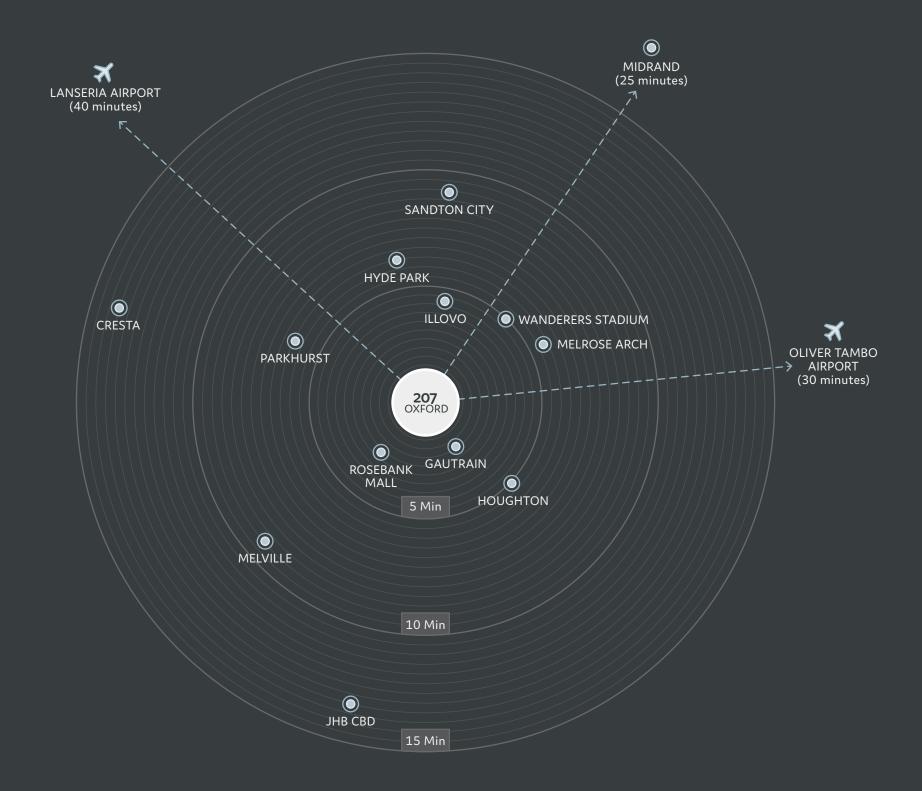

#### WELL CON<u>NECTED</u>

The Oxford Parks precinct is an energetic and responsive urban destination designed to facilitate a seamless connection between life, leisure and business. The primary choice to locate and invest; a place where people succeed and enjoy life.

207 Oxford is conveniently situated within this connective focal area. Close to core business, leisure and transport hubs in Johannesburg.

| •                  | GAUTRAIN STATION  This station links Rosebank and surrounds to Soweto, Pretoria and OR Tambo | 5 Minutes  |
|--------------------|----------------------------------------------------------------------------------------------|------------|
| •                  | ROSEBANK MALL<br>Houses over 200 shops and restaurants                                       | 5 Minutes  |
| <ul><li></li></ul> | ILLOVO<br>A well established residential area and a growing office node                      | 5 Minutes  |
| •                  | SANDTON CITY One of the largest shopping malls in Africa                                     | 9 Minutes  |
| ×                  | OLIVER TAMBO AIRPORT International airport                                                   | 30 Minutes |