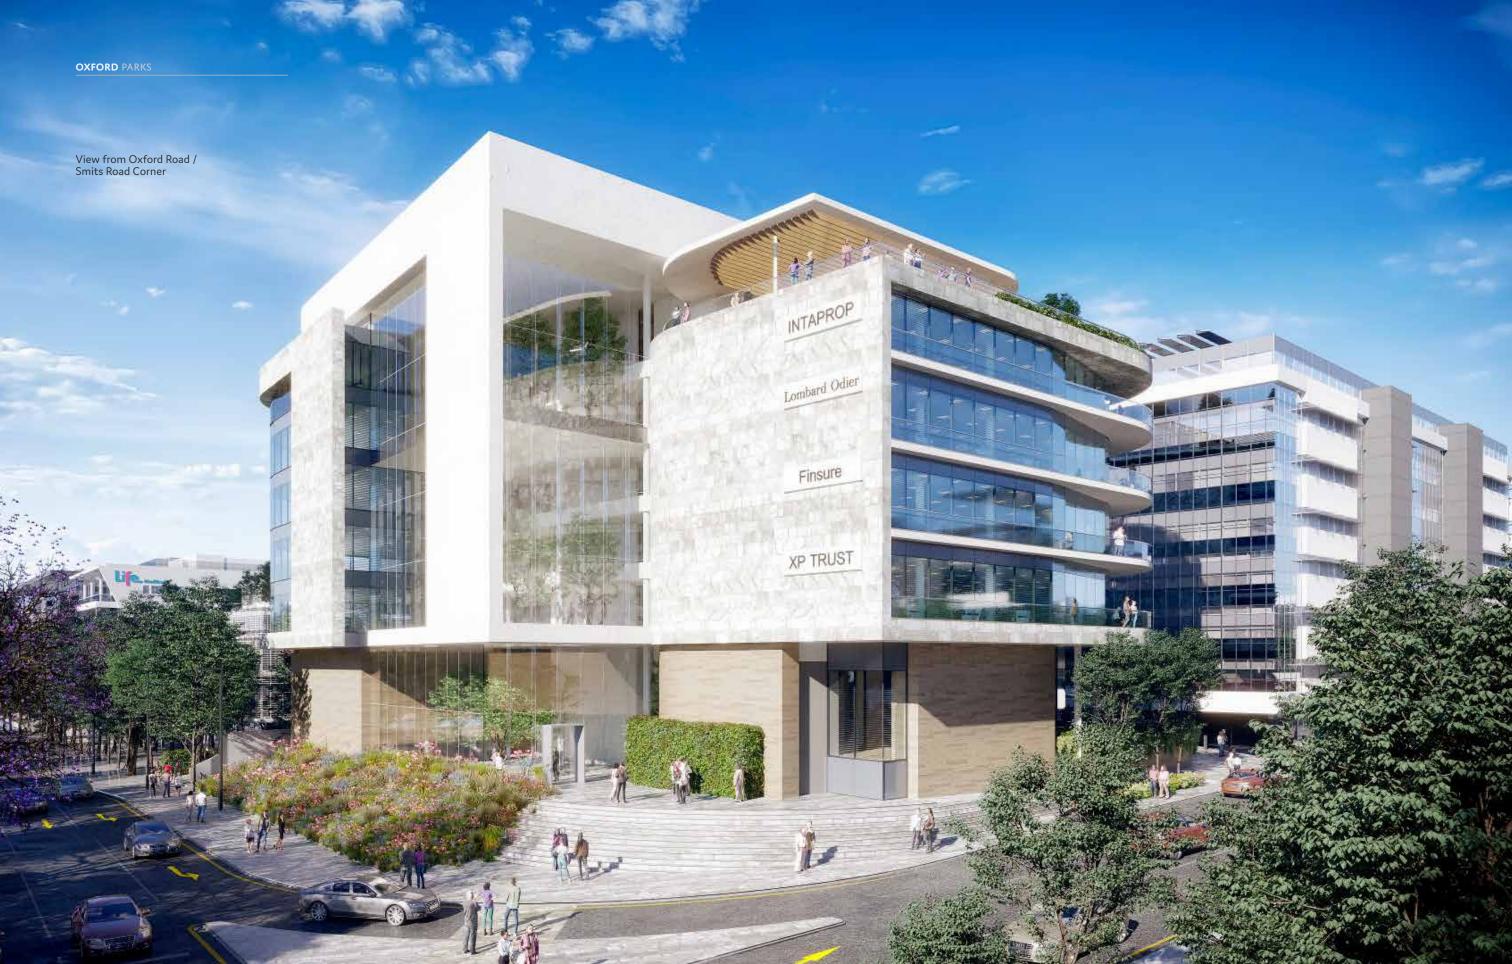

### THE 207 OXFORD DEVELOPMENT

Visually, this sophisticated building creates a powerful impact with its flush glazed and stone clad facade. Positioned on the exclusive Parks Boulevard address road, this building is a showcase within the Precinct and allows for majestic views across Johannesburg's urban forest. Balconies and outdoor spaces will be available on select floors and larger outdoor gatherings can be accommodated on the rooftop entertainment area that will be available to all tenants. Secure basement parking creates ease of access into the building, where a triple lift bank will conveniently carry passengers directly to their required floor level. Upon entry into the office floors, users are greeted with natural light, generous floor to soffit height and exceptional base build finishes. This modern building encompasses architectural flare, green building efficiencies and adaptability.

207 OXFORD

8 Parks Blvd / Oct 2020 Metier, G+D Currency, Instinctif Partners, Anglo American LWD, Zurich and JLL