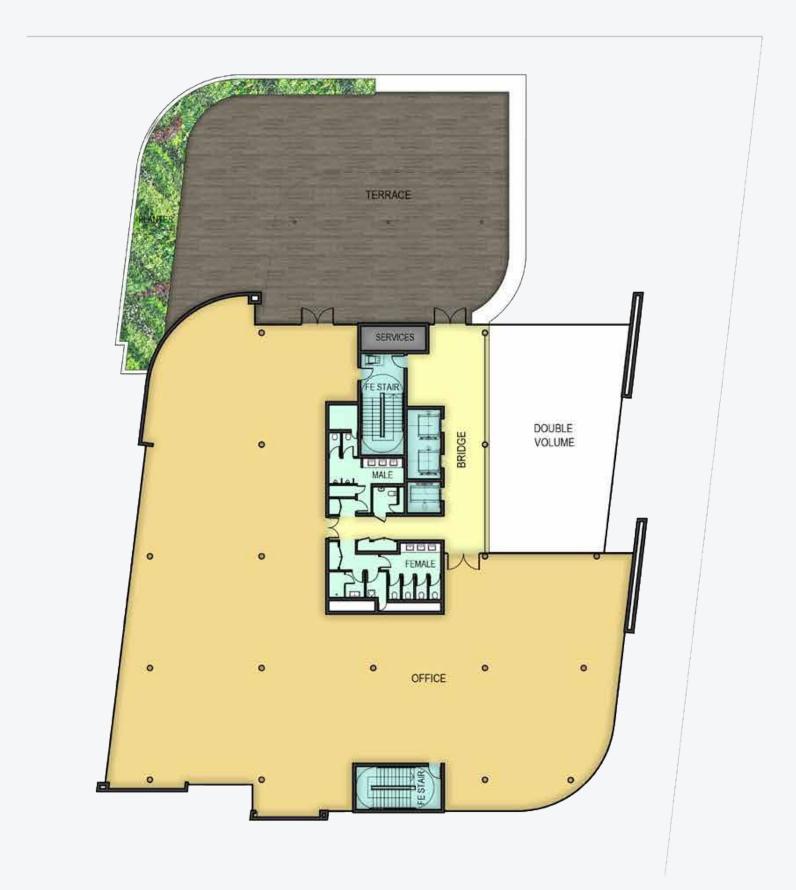

owcase within the Precinct and allows for majestic views across Johannesburg's urban forest. Balconies and outdoor spaces will be available on select floors and larger outdoor gatherings can be accommodated on the rooftop entertainment area that will be available to all tenants. Secure basement parking creates ease of access into the building, where a triple lift bank will conveniently carry passengers directly to their required floor level. Upon entry into the office floors, users are greeted with natural light, generous floor to soffit height and exceptional base build finishes. This modern building encompasses architectural flare, green building efficiencies and adaptability.



Aerial view of the Oxford Parks precinct with Sandton in the distance.









### FLOORPLANS

FIFTH FLOOR





#### FOURTH FLOOR



### SECOND & THIRD FLOOR



#### FIRST FLOOR



#### GROUND FLOOR

#### BASEMENT LEVEL 1



#### BASEMENT LEVEL 2



BASEMENT LEVEL 3 & 4



#### BASEMENT LEVEL 5





#### BUILDING HIGHLIGHTS

- · Situated in the Oxford Parks Precinct which forms part of the greater Rosebank area, the iconic premier node in Johannesburg
- · Premium Grade
- Excellent exposure and signage opportunity on Oxford Road
- · Highly accessible access and egress
- Multi modal transport in the Precinct
- Part of a privately managed city Improvement district
- · Unique and compelling urban environment
- 400m to the Gautrain and Rosebank offering a high quality lifestyle area and amenities
- Outdoor entertainment areas with vistas across Joburg's urban forest
- · Minimum of 5 star Green Star D