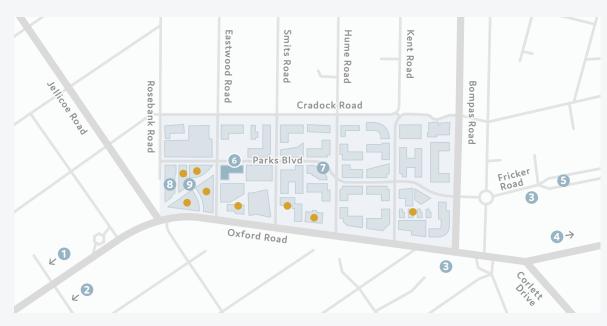

#### Points of interest:

- 4 Highway access points
- · High intersection density and smaller more efficient grids
- Proximity to Rosebank Gautrain station and bus system
- Variety of excellent public transport
- Walk-ability
- Road and infrastructure upgrades
- Engineering services agreement
- New Parks Boulevard

- Schools
- Commercial Offices
- Rosebank Retail
- 2 Rosebank Gautrain station
- 3 Radisson RED
- 4 Planned Commercial HQ
- 5 The Village
- 6 Villoresi Office Park
- 7 Planned express grocery store
- 8 Corlett Drive

- Places of Worship
- Hospitals
- 9 Athol Oaklands Road
- 10 Glenhove Road
- 11 11th Avenue
- 12 Dunkeld West **Shopping Centre**
- 13 Wanderers Stadium
- 14 Hyde Park Shopping Centre
- 15 Thrupps Illovo Centre