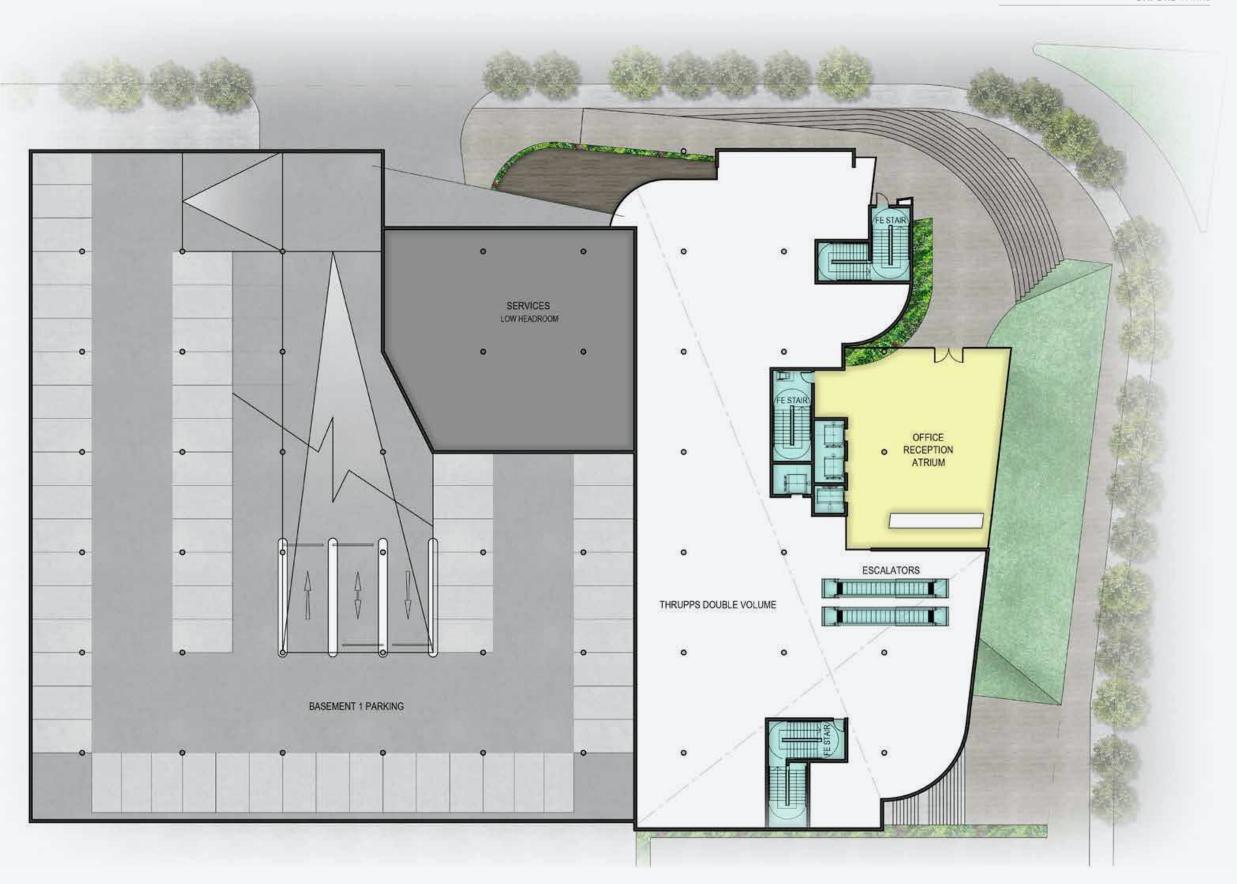

spaces will be available on select floors and larger outdoor gatherings can be accommodated on the rooftop entertainment area that will be available to all tenants. Secure basement parking creates ease of access into the building, where a triple lift bank will conveniently carry passengers directly to their required floor level. Upon entry into the office floors, users are greeted with natural light, generous floor to soffit height and exceptional base build finishes. This modern building encompasses architectural flare, green building efficiencies and adaptability.



Aerial view of the Oxford Parks precinct with Sandton in the distance.









### FLOORPLANS

FIFTH FLOOR





#### FOURTH FLOOR



### SECOND & THIRD FLOOR



#### FIRST FLOOR



#### GROUND FLOOR

#### BASEMENT LEVEL 1



#### BASEMENT LEVEL 2



BASEMENT LEVEL 3 & 4



#### BASEMENT LEVEL 5





#### BUILDING HIGHLIGHTS

- · Situated in the Oxford Parks Precinct which forms part of the greater Rosebank area, the iconic premier node in Johannesburg
- · Premium Grade
- Excellent exposure and signage opportunity on Oxford Road
- · Highly accessible access and egress
- Multi modal transport in the Precinct
- Part of a privately managed city Improvement district
- · Unique and compelling urban environment
- 400m to the Gautrain and Rosebank offering a high quality lifestyle area and amenities
- Outdoor entertainment areas with vistas across Joburg's urban forest
- · Minimum of 5 star Green Star Designed Building















### CURRENT TENANTS



6 Parks Blvd / Feb 2020 IHS Towers, Arup, Sony Music Group a