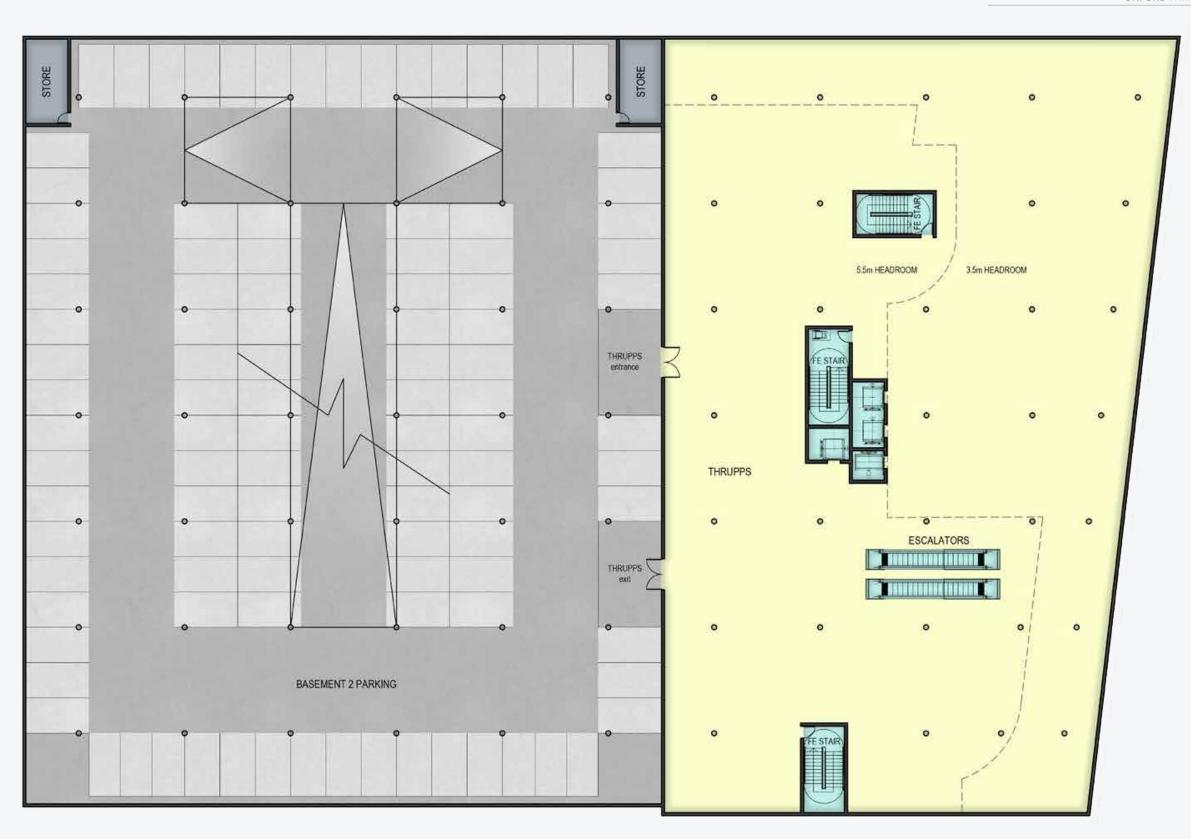

on select floors and larger outdoor gatherings can be accommodated on the rooftop entertainment area that will be available to all tenants. Secure basement parking creates ease of access into the building, where a triple lift bank will conveniently carry passengers directly to their required floor level. Upon entry into the office floors, users are greeted with natural light, generous floor to soffit height and exceptional base build finishes. This modern building encompasses architectural flare, green building efficiencies and adaptability.



Aerial view of the Oxford Parks precinct with Sandton in the distance.









### FLOORPLANS

FIFTH FLOOR





#### FOURTH FLOOR



### SECOND & THIRD FLOOR



#### FIRST FLOOR



#### GROUND FLOOR

#### BASEMENT LEVEL 1



#### BASEMENT LEVEL 2



BASEMENT LEVEL 3 & 4



#### BASEMENT LEVEL 5





#### BUILDING HIGHLIGHTS

- · Situated in the Oxford Parks Precinct which forms part of the greater Rosebank area, the iconic premier node in Johannesburg
- · Premium Grade
- Excellent exposure and signage opportunity on Oxford Road
- · Highly accessible access and egress
- Multi modal transport in the Precinct
- Part of a privately managed city Improvement district
- · Unique and compelling urban environment
- 400m to the Gautrain and Rosebank offering a high quality lifestyle area and amenities
- Outdoor entertainment areas with vistas across Joburg's urban forest
- · Minimum of 5 star Green Star Designed Building















### CURRENT TENANTS



6 Parks Blvd / Feb 2020 IHS Towers, Arup, Sony Music Group and JLL



5 Parks Blvd /