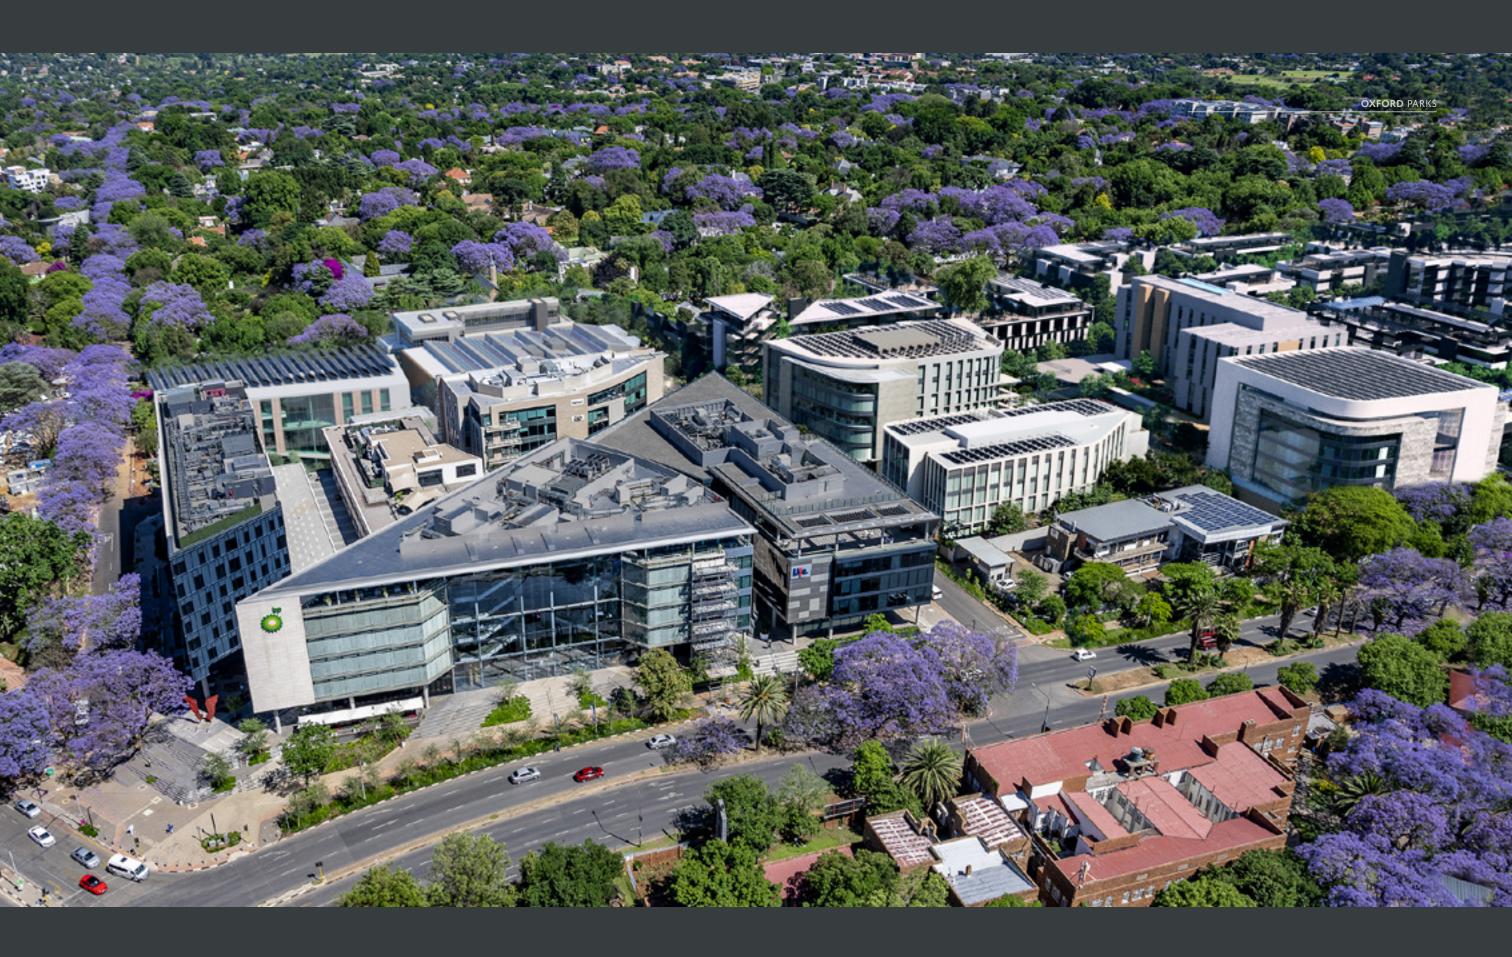

address road, this building is a showcase within the Precinct and allows for majestic views across Johannesburg's urban forest. Balconies and outdoor spaces will be available on select floors and larger outdoor gatherings can be accommodated on the rooftop entertainment area that will be available to all tenants. Secure basement parking creates ease of access into the building, where a triple lift bank will conveniently carry passengers directly to their required floor level. Upon entry into the office floors, users are greeted with natural light, generous floor to soffit height and exceptional base build finishes. This modern building encompasses architectural flare, green building efficiencies and adaptability.



Aerial view of the Oxford Parks precinct with Sandton in the distance.









### FLOORPLANS

FIFTH FLOOR





#### FOURTH FLOOR



### SECOND & THIRD FLOOR



#### FIRST FLOOR



#### GROUND FLOOR

#### BASEMENT LEVEL 1



#### BASEMENT LEVEL 2



BASEMENT LEVEL 3 & 4



#### BASEMENT LEVEL 5





#### BUILDING HIGHLIGHTS

- · Situated in the Oxford Parks Precinct which forms part of the greater Rosebank area, the iconic premier node in Johannesburg
- · Premium Grade
- Excellent exposure and signage opportunity on Oxford Road
- · Highly accessible access and egress
- Multi modal transport in the Precinct
- Part of a privately managed city Improvement district
- · Unique and compelling urban environment
- 400m to the Gautrain and Rosebank offering a high quality lifestyle area and amenities
- Outdoor entertainment areas with vistas across Joburg's urban forest