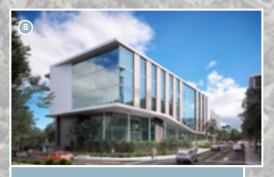

### THE 207 OXFORD DEVELOPMENT

Visually, this sophisticated building creates a powerful impact with its flush glazed and stone clad facade. Positioned on the exclusive Parks Boulevard address road, this building is a showcase within the Precinct and allows for majestic views across Johannesburg's urban forest. Balconies and outdoor spaces will be available on select floors and larger outdoor gatherings can be accommodated on the rooftop entertainment area that will be available to all tenants. Secure basement parking creates ease of access into the building, where a triple lift bank will conveniently carry passengers directly to their required floor level. Upon entry into the office floors, users are greeted with natural light, generous floor to soffit height and exceptional base build finishes. This modern building encompasses architectural flare, green building efficiencies and adaptability.