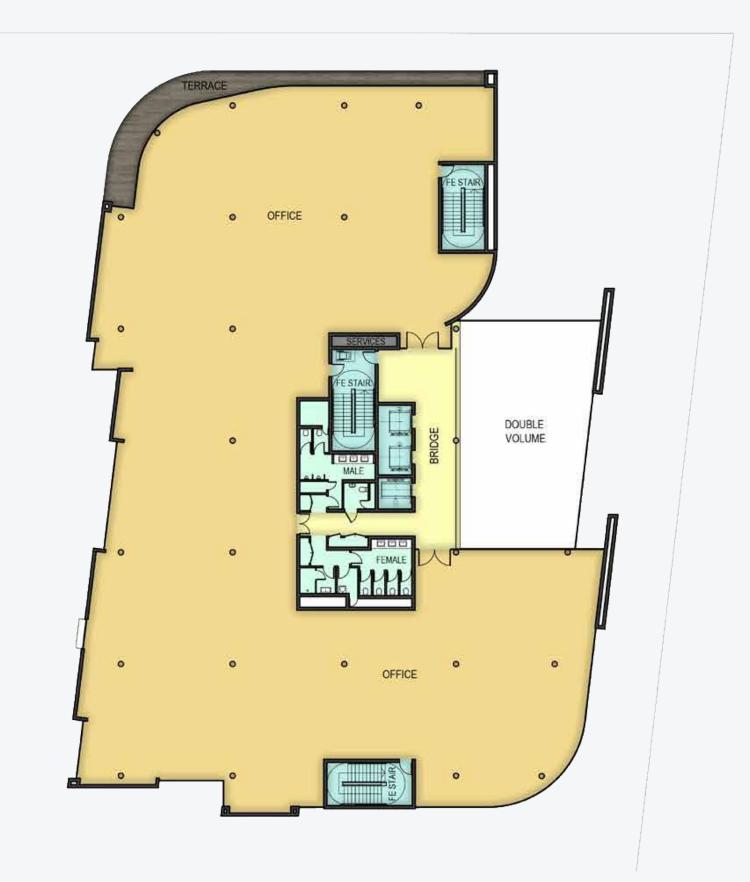

views across Johannesburg's urban forest. Balconies and outdoor spaces will be available on select floors and larger outdoor gatherings can be accommodated on the rooftop entertainment area that will be available to all tenants. Secure basement parking creates ease of access into the building, where a triple lift bank will conveniently carry passengers directly to their required floor level. Upon entry into the office floors, users are greeted with natural light, generous floor to soffit height and exceptional base build finishes. This modern building encompasses architectural flare, green building efficiencies and adaptability.



Aerial view of the Oxford Parks precinct with Sandton in the distance.









### FLOORPLANS

FIFTH FLOOR





#### FOURTH FLOOR



### SECOND & THIRD FLOOR



#### FIRST FLOOR



#### GROUND FLOOR

#### BASEMENT LEVEL 1



#### BASEMENT LEVEL 2



BASEMENT LEVEL 3 & 4



#### BASEMENT LEVEL 5





#### BUILDING HIGHLIGHTS

- · Situated in the Oxford Parks Precinct which forms part of the greater Rosebank area, the iconic premier node in Johannesburg
- · Premium Grade
- Excellent exposure and signage opportunity on Oxford Road
- · Highly accessible access and egress
- Multi modal transport in the Precinct
- Part of a privately managed city Improvement district
- · Unique and compelling urban environment
- 400m to the Gautrain and Rosebank offering a high quality lifestyle area and amenities
- Outdoor entertainment areas with vistas across Joburg's urban forest
- · Minimum of 5 star Green Star Designed Building















### CURRENT TENANTS