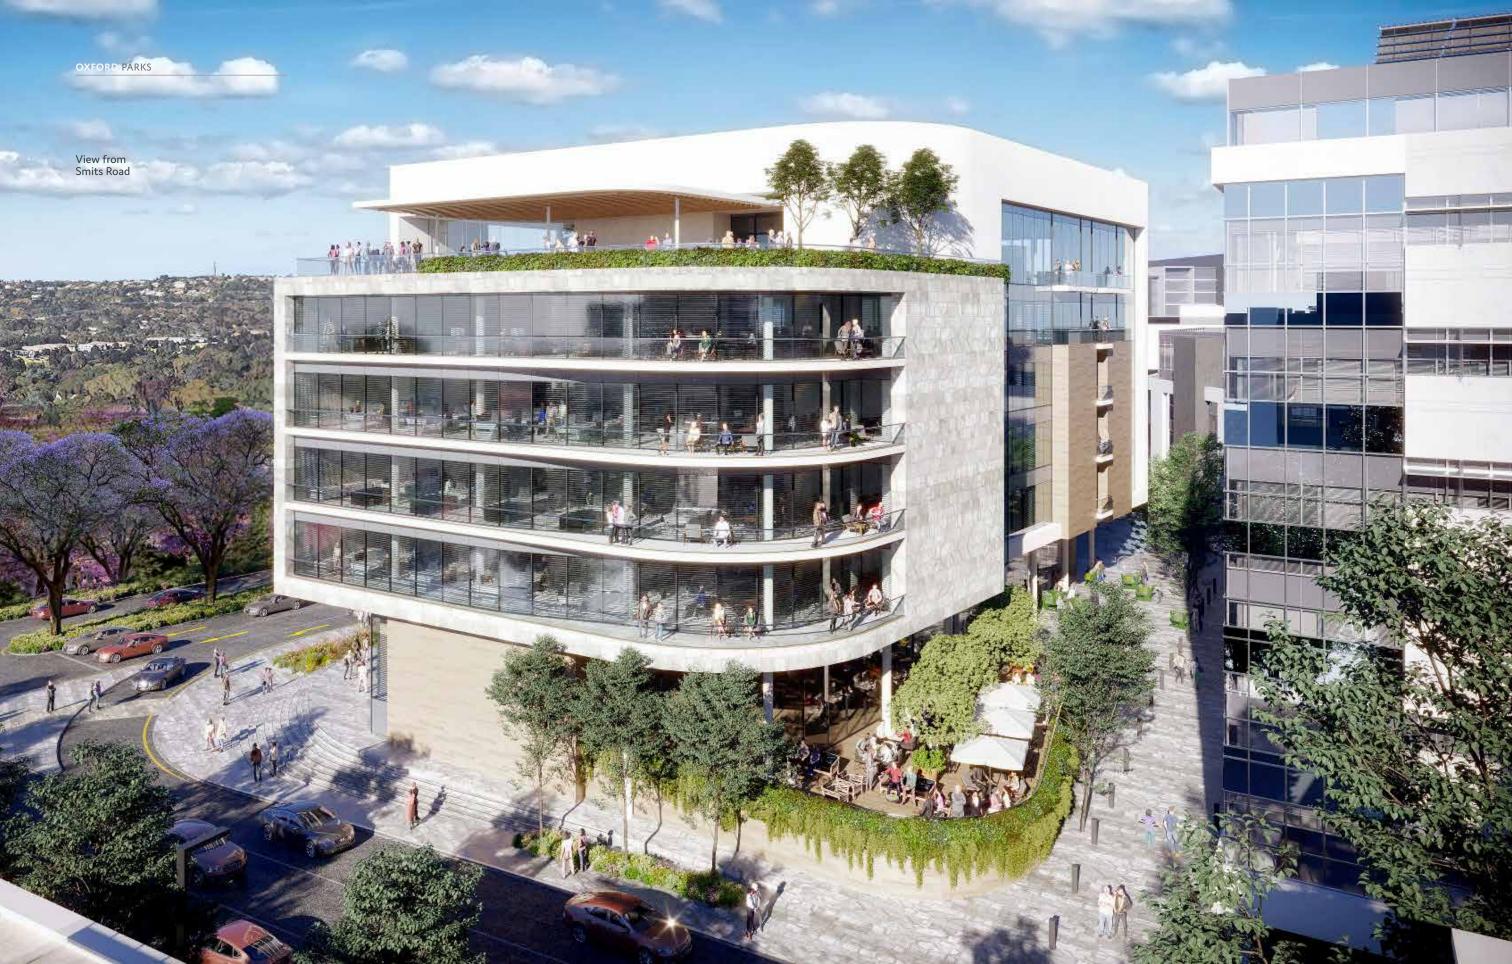

### THE 207 OXFORD DEVELOPMENT

Visually, this sophisticated building creates a powerful impact with its flush glazed and stone clad facade. Positioned on the exclusive Parks Boulevard address road, this building is a showcase within the Precinct and allows for majestic views across Johannesburg's urban forest. Balconies and outdoor spaces will be available on select floors and larger outdoor gatherings can be accommodated on the rooftop entertainment area that will be available to all tenants. Secure basement parking creates ease of access into the building, where a triple lift bank will conveniently carry passengers directly to their required floor level. Upon entry into the office floors, users are greeted with natural light, generous floor to soffit height and exceptional base build finishes. This modern building encompasses architectural flare, green building efficiencies and adaptability.