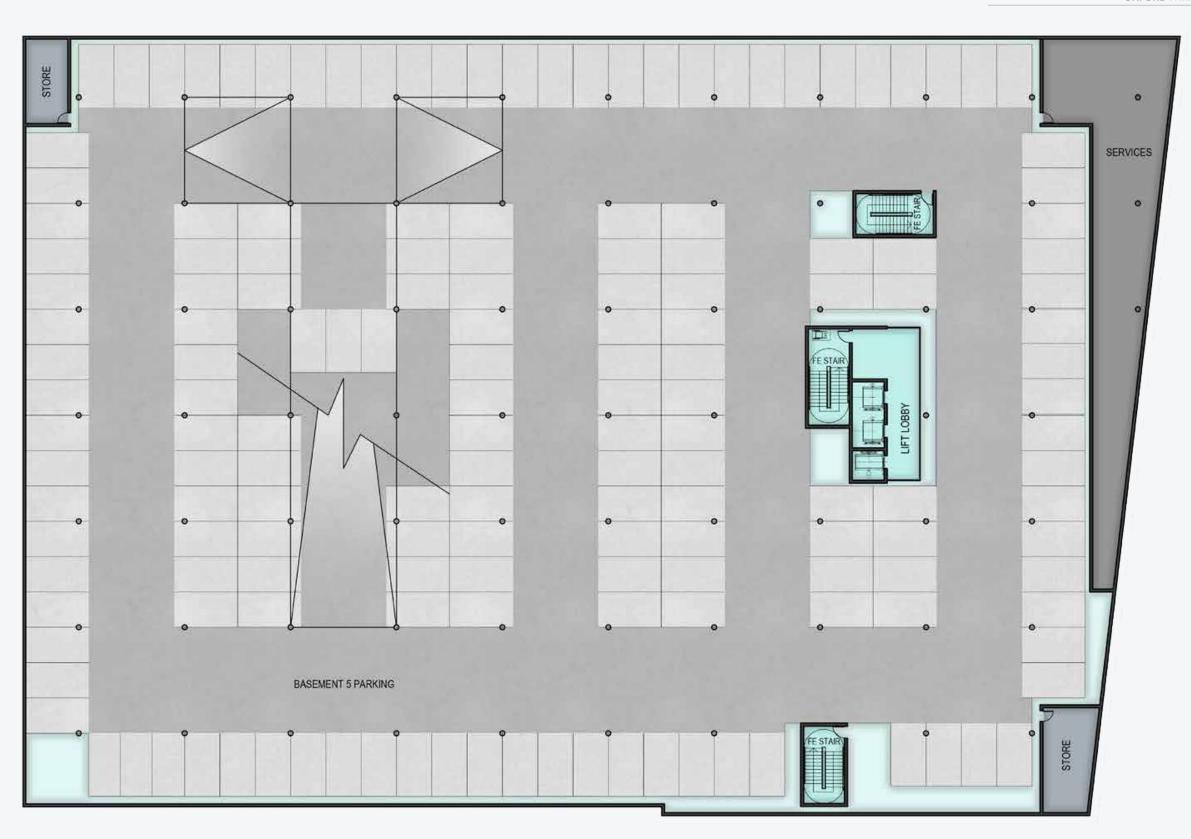

n be accommodated on the rooftop entertainment area that will be available to all tenants. Secure basement parking creates ease of access into the building, where a triple lift bank will conveniently carry passengers directly to their required floor level. Upon entry into the office floors, users are greeted with natural light, generous floor to soffit height and exceptional base build finishes. This modern building encompasses architectural flare, green building efficiencies and adaptability.



Aerial view of the Oxford Parks precinct with Sandton in the distance.









### FLOORPLANS

FIFTH FLOOR





#### FOURTH FLOOR



### SECOND & THIRD FLOOR



#### FIRST FLOOR



#### GROUND FLOOR

#### BASEMENT LEVEL 1



#### BASEMENT LEVEL 2



BASEMENT LEVEL 3 & 4



#### BASEMENT LEVEL 5





#### BUILDING HIGHLIGHTS

- · Situated in the Oxford Parks Precinct which forms part of the greater Rosebank area, the iconic premier node in Johannesburg
- · Premium Grade
- Excellent exposure and signage opportunity on Oxford Road
- · Highly accessible access and egress
- Multi modal transport in the Precinct
- Part of a privately managed city Improvement district
- · Unique and compelling urban environment
- 400m to the Gautrain and Rosebank offering a high quality lifestyle area and amenities
- Outdoor entertainment areas with vistas across Joburg's urban forest
- · Minimum of 5 star Green Star Designed Building















### CURRENT TENANTS



6 Parks Blvd / Feb 2020 IHS Towers, Arup, Sony Music Group and JLL



5 Parks Blvd / Sep 2023 Boston Consulting Group, PPC, Edelman, H