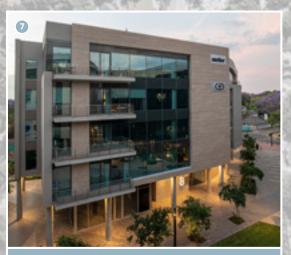

### THE 207 OXFORD DEVELOPMENT

Visually, this sophisticated building creates a powerful impact with its flush glazed and stone clad facade. Positioned on the exclusive Parks Boulevard address road, this building is a showcase within the Precinct and allows for majestic views across Johannesburg's urban forest. Balconies and outdoor spaces will be available on select floors and larger outdoor gatherings can be accommodated on the rooftop entertainment area that will be available to all tenants. Secure basement parking creates ease of access into the building, where a triple lift bank will conveniently carry passengers directly to their required floor level. Upon entry into the office floors, users are greeted with natural light, generous floor to soffit height and exceptional base build finishes. This modern building encompasses architectural flare, green building efficiencies and adaptability.

207 OXFORD

8 Parks Blvd / Oct 2020 Metier, G+D Currency, Instinctif Partners, Anglo American LWD, Zurich and JLL