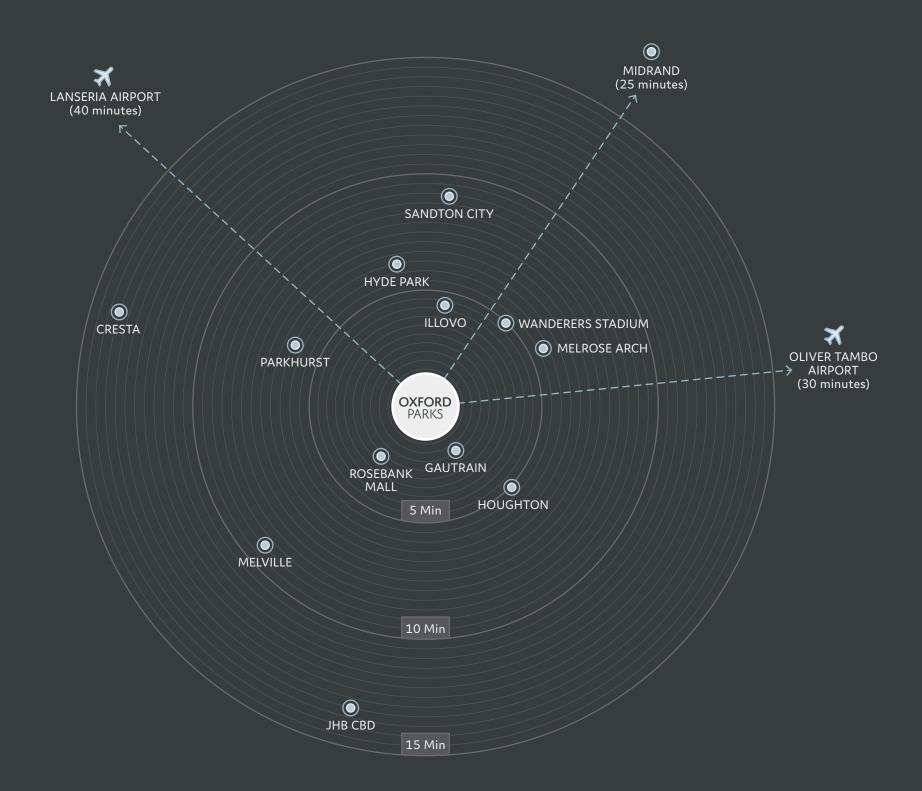

### WELL CONNECTED

The Oxford Parks precinct is an energetic and responsive urban destination designed to facilitate a seamless connection between life, leisure and business. The primary choice to locate and invest; a place where people succeed and enjoy life.

| •        | GAUTRAIN STATION  This station links Rosebank and surrounds to Soweto, Pretoria and OR Tambo | 5 Minutes  |
|----------|----------------------------------------------------------------------------------------------|------------|
| •        | ROSEBANK RETAIL Houses over 200 shops and restaurants                                        | 5 Minutes  |
| <b>o</b> | ILLOVO<br>A well established residential area and a growing office node                      | 5 Minutes  |
| <u> </u> | SANDTON CITY One of the largest shopping malls in Africa                                     | 9 Minutes  |
| ×        | OLIVER TAMBO AIRPORT<br>International airport                                                | 30 Minutes |