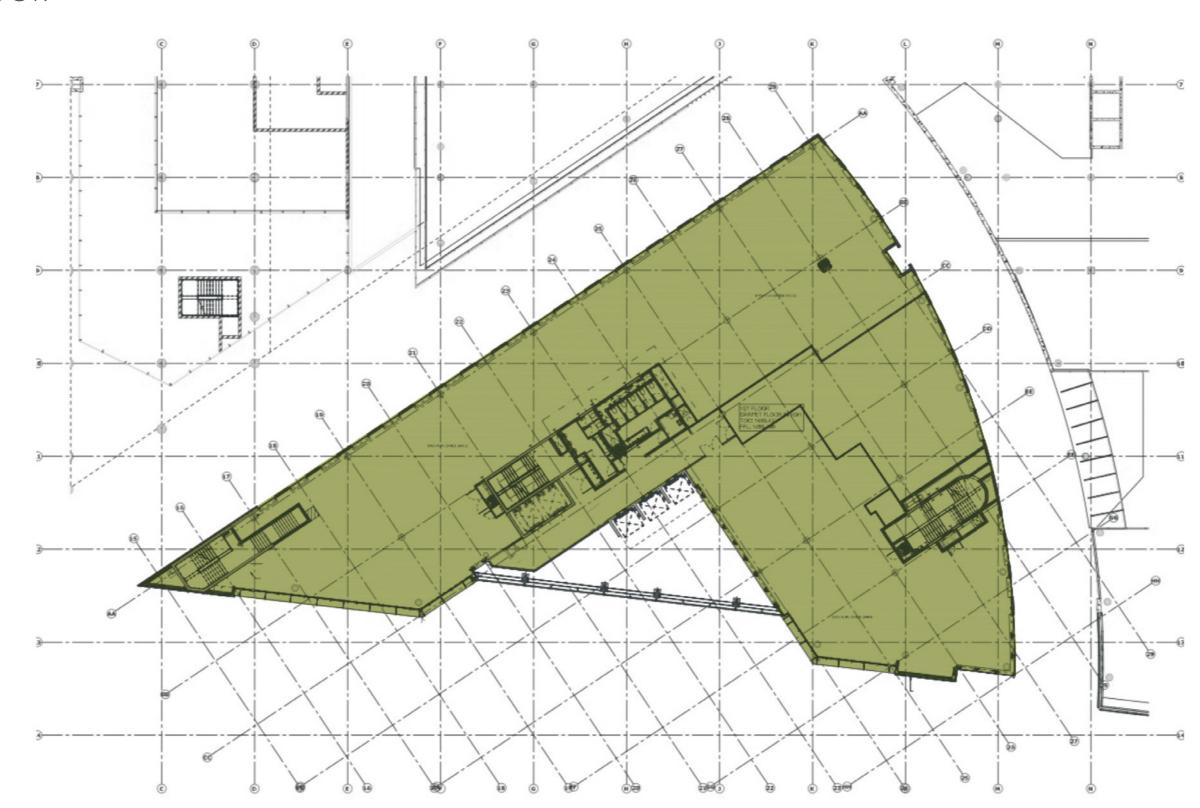

Rosebank's cosmopolitan café and city aficionado. From the remarkable Joburg skyline staircase to the central pedestrian walkways and street piazzas, the Oxford Road entrance makes Oxford Parks a unique destination for the area's residents and occupiers of the Green Star, state of the art buildings within the precinct. Oxford Parks focuses on the exceptional quality of the public environment and the precinct activity promotes the use of the public realm by its tenants and users and provides spaces for art and entertainment-led installations and activities. Oxford Parks, complimented by established and cosmopolitan Rosebank is fast securing its identity in the heart of the city.



Aerial view of the Oxford Parks precinct with Sandton in the distance.





















### FIRST FLOOR





### SECOND FLOOR - FOURTH FLOOR











### BUILDING HIGHLIGHTS

- Situated in the Oxford Parks Precinct which forms part of the greater Rosebank area, the iconic premier node in Johannesburg
- · Premium Grade
- Excellent exposure and signage opportunity
- · Highly accessible access and egress
- Multi modal transport in the Precinct
- · Part of a privately managed city improvement district
- · Unique and compelling urban environment
- 400m to the Gautrain and Rosebank offering a high quality lifestyle area and amenities
- Outdoor entertainment areas with vistas across Joburg's urban forest
- 5 Star Green Star Designed Building
- · Back-up power including a PV system
- · Back-up water

















6 Parks Blvd / Feb 2020 IHS Towers, Arup, Sony Music Group and III



5 Parks Blvd