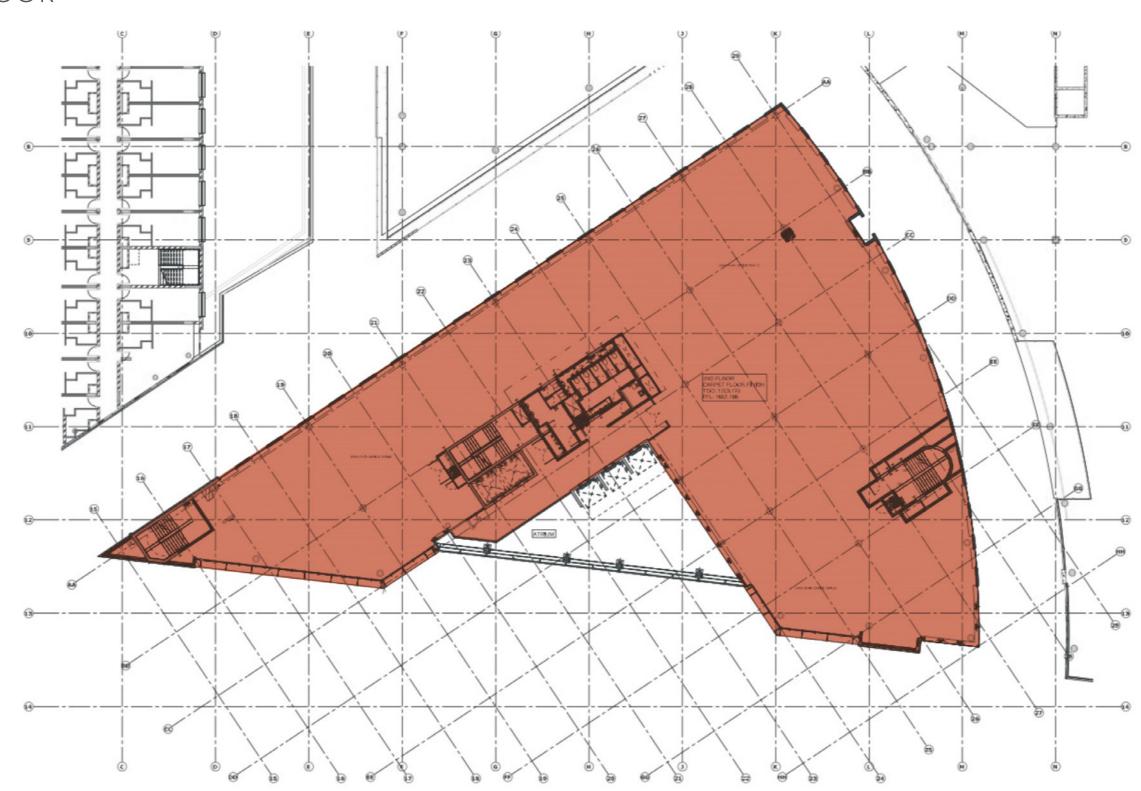

y aficionado. From the remarkable Joburg skyline staircase to the central pedestrian walkways and street piazzas, the Oxford Road entrance makes Oxford Parks a unique destination for the area's residents and occupiers of the Green Star, state of the art buildings within the precinct. Oxford Parks focuses on the exceptional quality of the public environment and the precinct activity promotes the use of the public realm by its tenants and users and provides spaces for art and entertainment-led installations and activities. Oxford Parks, complimented by established and cosmopolitan Rosebank is fast securing its identity in the heart of the city.



Aerial view of the Oxford Parks precinct with Sandton in the distance.





















### FIRST FLOOR





### SECOND FLOOR - FOURTH FLOOR











### BUILDING HIGHLIGHTS

- Situated in the Oxford Parks Precinct which forms part of the greater Rosebank area, the iconic premier node in Johannesburg
- · Premium Grade
- Excellent exposure and signage opportunity
- · Highly accessible access and egress
- Multi modal transport in the Precinct
- · Part of a privately managed city improvement district
- · Unique and compelling urban environment
- 400m to the Gautrain and Rosebank offering a high quality lifestyle area and amenities
- Outdoor entertainment areas with vistas across Joburg's urban forest
- 5 Star Green Star Designed Building
- · Back-up power including a PV system
- · Back-up water

















6 Parks Blvd / Feb 2020 IHS Towers, Arup, Sony Music Group and III



5 Parks Blvd / Sep 2023 Boston Consulting Group, P