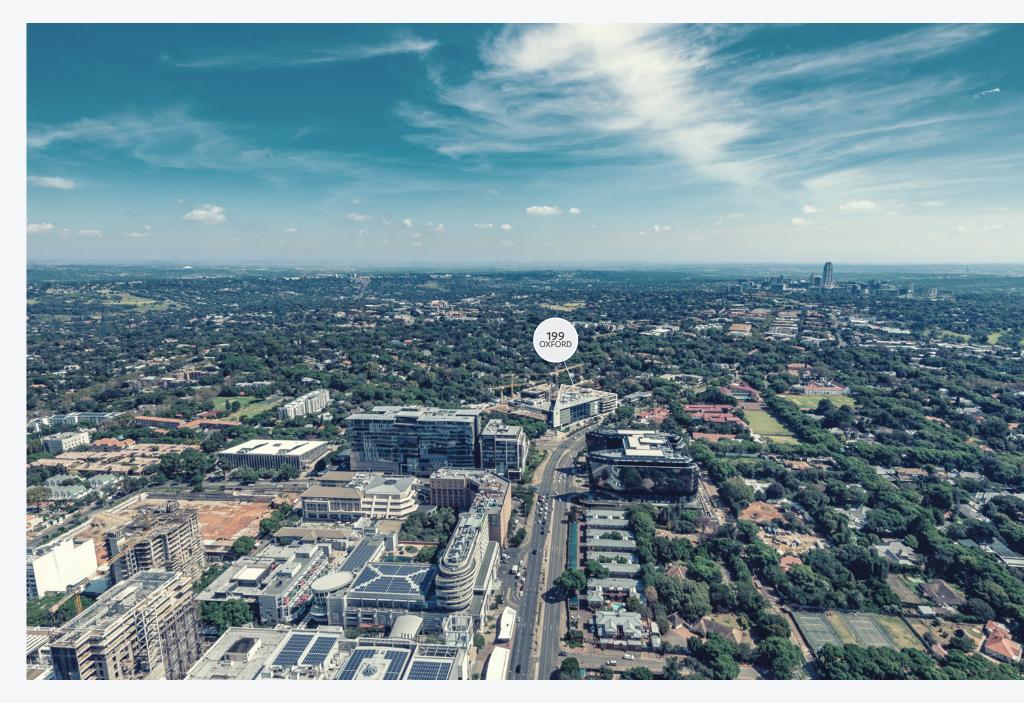

experience. It's economy is moving from commerce to a walkable street culture. This precinct is the new home of Rosebank's cosmopolitan café and city aficionado. From the remarkable Joburg skyline staircase to the central pedestrian walkways and street piazzas, the Oxford Road entrance makes Oxford Parks a unique destination for the area's residents and occupiers of the Green Star, state of the art buildings within the precinct. Oxford Parks focuses on the exceptional quality of the public environment and the precinct activity promotes the use of the public realm by its tenants and users and provides spaces for art and entertainment-led installations and activities. Oxford Parks, complimented by established and cosmopolitan Rosebank is fast securing its identity in the heart of the city.



Aerial view of the Oxford Parks precinct with Sandton in the distance.





















### FIRST FLOOR





### SECOND FLOOR - FOURTH FLOOR











### BUILDING HIGHLIGHTS

- Situated in the Oxford Parks Precinct which forms part of the greater Rosebank area, the iconic premier node in Johannesburg
- · Premium Grade
- Excellent exposure and signage opportunity
- · Highly accessible access and egress
- Multi modal transport in the Precinct
- · Part of a privately managed city improvement district
- · Unique and compelling urban environment
- 400m to the Gautrain and Rosebank offering a high quality lifestyle area and amenities
- Outdoor entertainment areas with vistas across Joburg's urban forest
- 5 Star Green Star Designed Building
- · Back-up power including a PV system
- · Bac