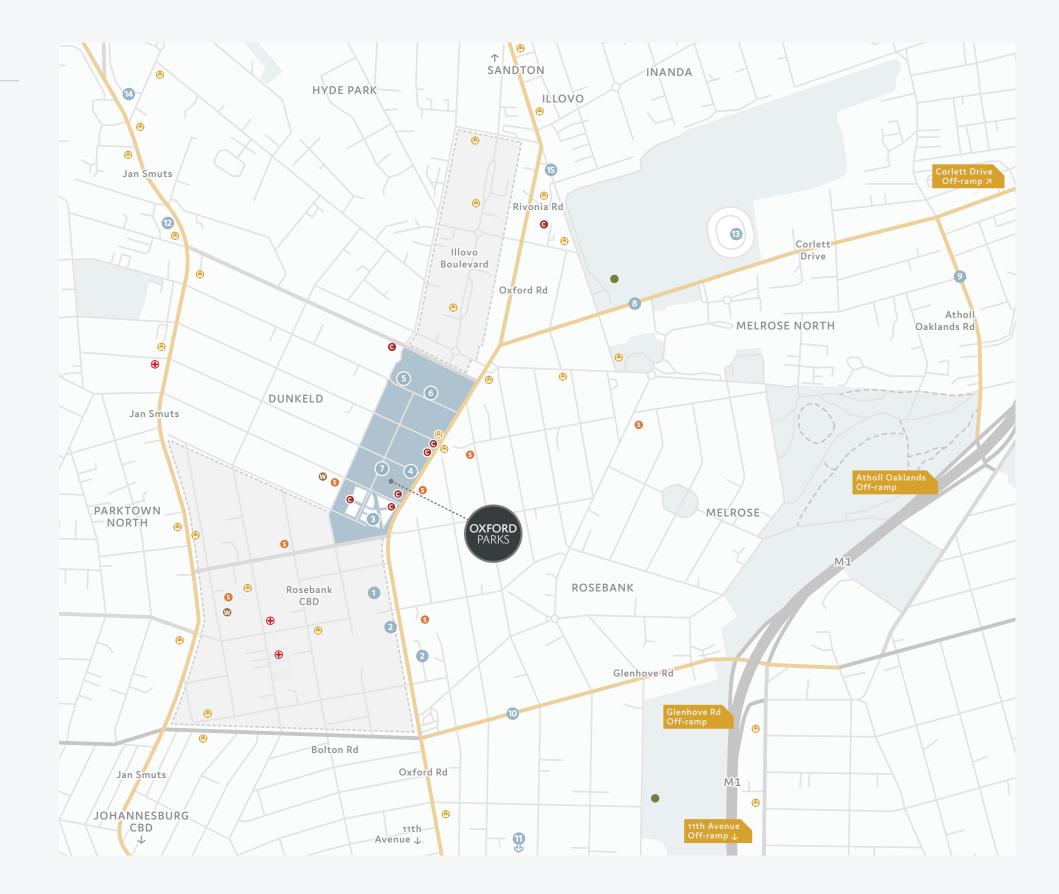

### PERFECTLY LOCATED

#### Points of interest:

- 4 Highway access points
- High intersection density and smaller more efficient grids
- Proximity to Rosebank Gautrain station and bus system
- Variety of excellent public transport
- Walk-ability
- Road and infrastructure upgrades
- Engineering services agreement
- New Parks Boulevard

- Schools
- Commercial Offices
- Rosebank Retail
- 2 Rosebank Gautrain station
- 3 Radisson RED
- 4 Planned Commercial HQ
- 5 The Village
- 6 Villoresi Office Park
- 7 Planned express grocery store
- 8 Corlett Drive

- Places of Worship
- Hospitals
- 9 Athol Oaklands Road
- 10 Glenhove Road
- 11 11th Avenue
- 12 Dunkeld West **Shopping Centre**
- 13 Wanderers Stadium
- 14 Hyde Park Shopping Centre
- 15 Thrupps Illovo Centre