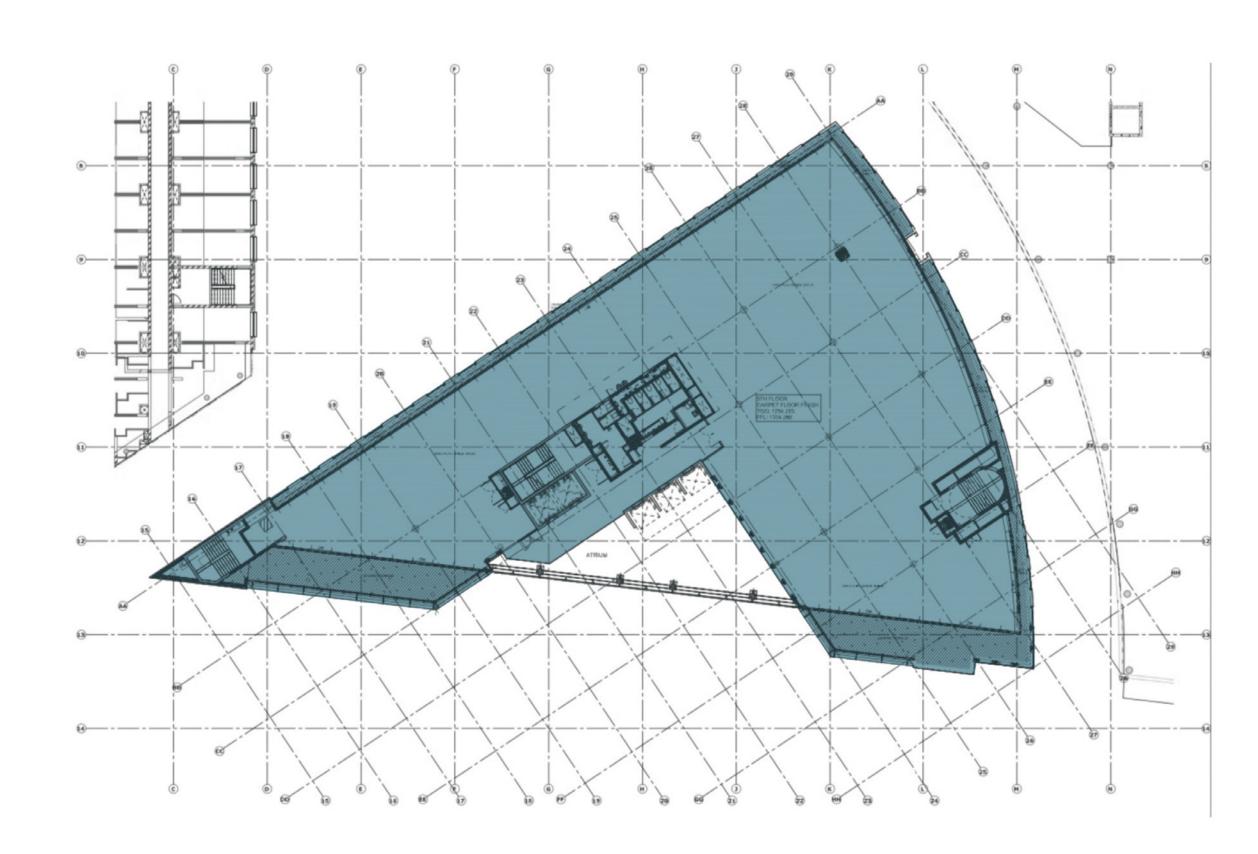

icionado. From the remarkable Joburg skyline staircase to the central pedestrian walkways and street piazzas, the Oxford Road entrance makes Oxford Parks a unique destination for the area's residents and occupiers of the Green Star, state of the art buildings within the precinct. Oxford Parks focuses on the exceptional quality of the public environment and the precinct activity promotes the use of the public realm by its tenants and users and provides spaces for art and entertainment-led installations and activities. Oxford Parks, complimented by established and cosmopolitan Rosebank is fast securing its identity in the heart of the city.



Aerial view of the Oxford Parks precinct with Sandton in the distance.





















### FIRST FLOOR





### SECOND FLOOR - FOURTH FLOOR











### BUILDING HIGHLIGHTS

- Situated in the Oxford Parks Precinct which forms part of the greater Rosebank area, the iconic premier node in Johannesburg
- · Premium Grade
- Excellent exposure and signage opportunity
- · Highly accessible access and egress
- Multi modal transport in the Precinct
- · Part of a privately managed city improvement district
- · Unique and compelling urban environment
- 400m to the Gautrain and Rosebank offering a high quality lifestyle area and amenities
- Outdoor entertainment areas with vistas across Joburg's urban forest
- 5 Star Green Star Designed Building
- · Back-up power including a PV system
- · Back-up water

















6 Parks Blvd / Feb 2020 IHS Towers, Arup, Sony Music Group and III



5 Parks Blvd / Sep 2023 Boston Consulting Group, PPC,