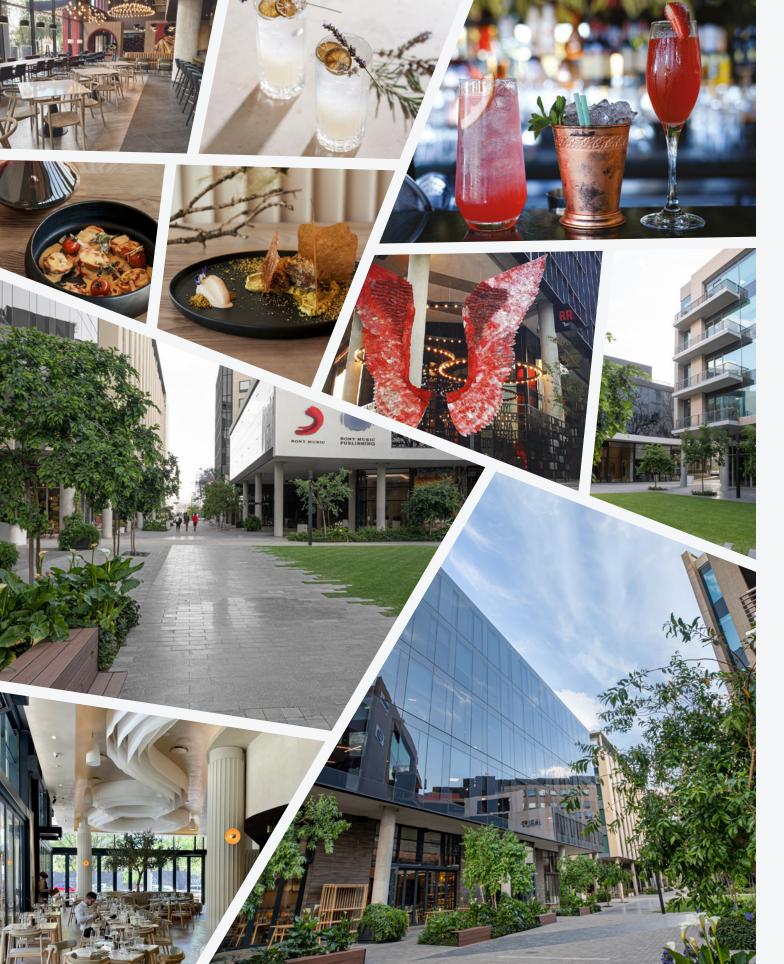

## PRECINCT AMENITIES

Oxford Parks continues the concept of Life Connected. It is integrated and central with clean, safe and secure privately managed public spaces. Everything within the development is at a human scale and walkable with ample tree-lined roads and cycle lanes. The lifestyle focused concept includes precinct convenience through many bespoke retail outlets and access to a broad selection of amenities - all within an easy 8 minute walk from the development. Some key amenities include:

- 1 Rosebank Retail
- 2 Rosebank Gautrain Station
- 3 Gautrain Bus Stop
- 4 Illovo Junction
- 5 Grate Café
- 6 Proposed New Express Grocery Store
- 7 Boutique Guesthouse (58 On Hume)
- 8 Radisson RED

- 9 High-street Bespoke Restaurants and Services:
  - · Shortmarket Club (French Bistro)
  - Doubleshot (Bespoke Coffee Shop and Roaster)
  - The Pot Luck Club (French Bistro)
  - Ethos (Mediterranean Dining)
  - BGR (Burger Restaurant)
  - · Joy Jozi (Family Restaurant)
  - **011 Rosebank** (Gastro Pub)