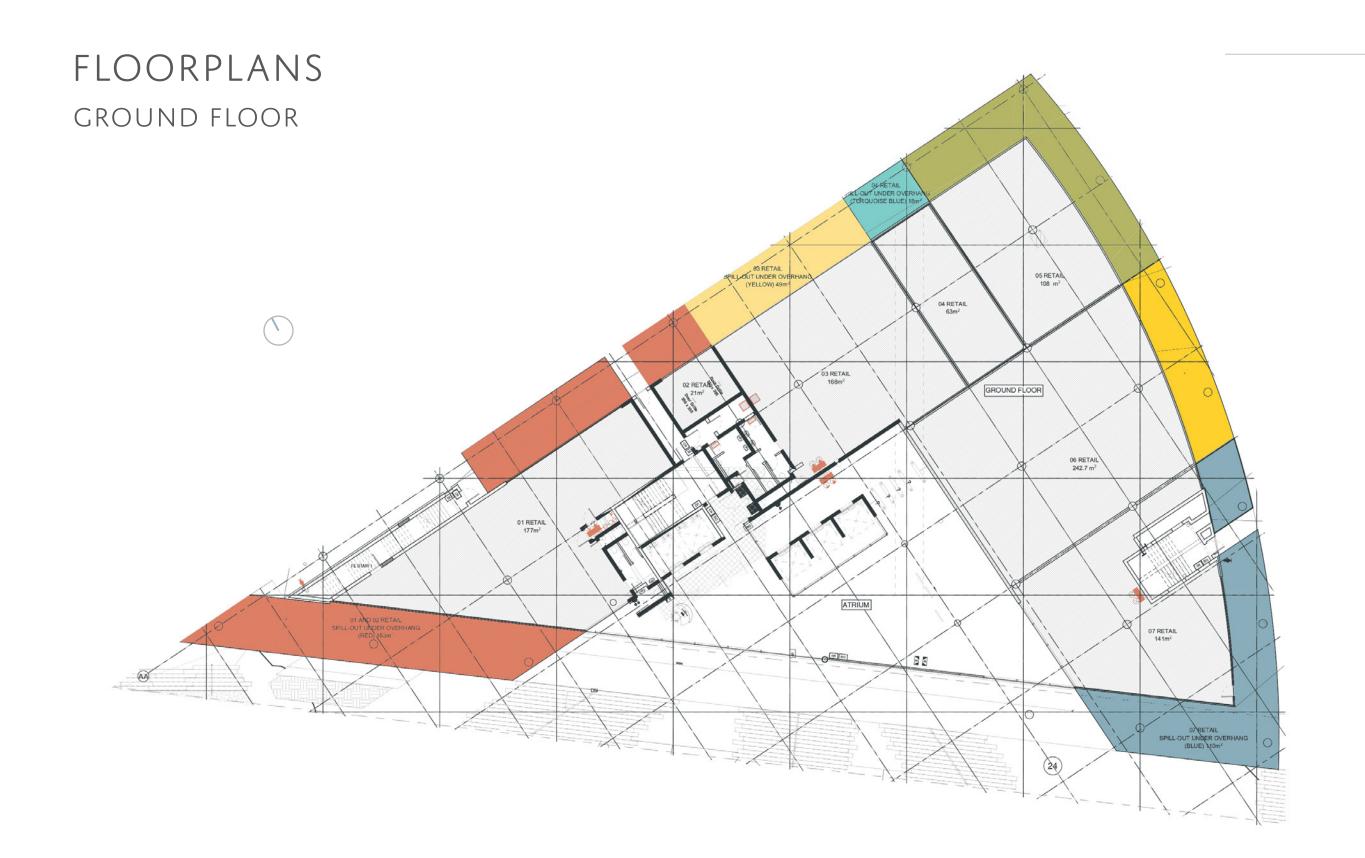

is the new home of Rosebank's cosmopolitan café and city aficionado. From the remarkable Joburg skyline staircase to the central pedestrian walkways and street piazzas, the Oxford Road entrance makes Oxford Parks a unique destination for the area's residents and occupiers of the Green Star, state of the art buildings within the precinct. Oxford Parks focuses on the exceptional quality of the public environment and the precinct activity promotes the use of the public realm by its tenants and users and provides spaces for art and entertainment-led installations and activities. Oxford Parks, complimented by established and cosmopolitan Rosebank is fast securing its identity in the heart of the city.



Aerial view of the Oxford Parks precinct with Sandton in the distance.





















### FIRST FLOOR





### SECOND FLOOR - FOURTH FLOOR











### BUILDING HIGHLIGHTS

- Situated in the Oxford Parks Precinct which forms part of the greater Rosebank area, the iconic premier node in Johannesburg
- · Premium Grade
- Excellent exposure and signage opportunity
- · Highly accessible access and egress
- Multi modal transport in the Precinct
- · Part of a privately managed city improvement district
- · Unique and compelling urban environment
- 400m to the Gautrain and Rosebank offering a high quality lifestyle area and amenities
- Outdoor entertainment areas with vistas across Joburg's urban forest
- 5 Star Green Star Designed Building
- · Back-up power including a PV system
- · Back-up water

















6 Parks Blvd / Feb 2020 IHS Towers, Arup, Sony Music Group and I