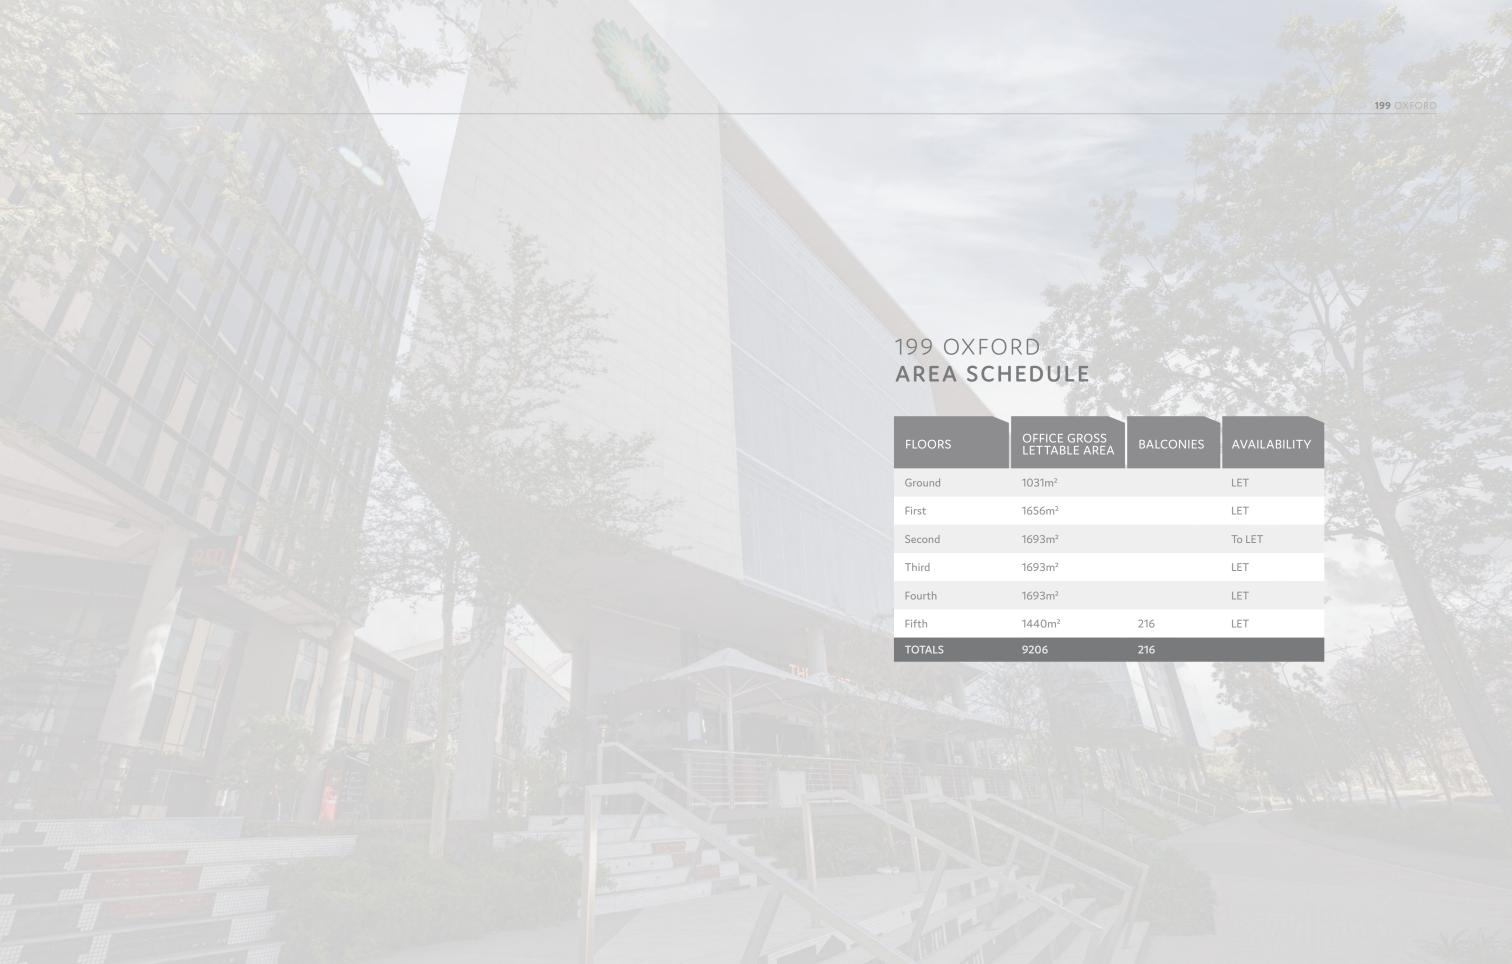

nado. From the remarkable Joburg skyline staircase to the central pedestrian walkways and street piazzas, the Oxford Road entrance makes Oxford Parks a unique destination for the area's residents and occupiers of the Green Star, state of the art buildings within the precinct. Oxford Parks focuses on the exceptional quality of the public environment and the precinct activity promotes the use of the public realm by its tenants and users and provides spaces for art and entertainment-led installations and activities. Oxford Parks, complimented by established and cosmopolitan Rosebank is fast securing its identity in the heart of the city.



Aerial view of the Oxford Parks precinct with Sandton in the distance.





















### FIRST FLOOR





### SECOND FLOOR - FOURTH FLOOR











### BUILDING HIGHLIGHTS

- Situated in the Oxford Parks Precinct which forms part of the greater Rosebank area, the iconic premier node in Johannesburg
- · Premium Grade
- Excellent exposure and signage opportunity
- · Highly accessible access and egress
- Multi modal transport in the Precinct
- · Part of a privately managed city improvement district
- · Unique and compelling urban environment
- 400m to the Gautrain and Rosebank offering a high quality lifestyle area and amenities
- Outdoor entertainment areas with vistas across Joburg's urban forest
- 5 Star Green Star Designed Building
- · Back-up power including a PV system
- · Back-up water

















6 Parks Blvd / Feb 2020 IHS Towers, Arup, Sony Music Group and III



5 Parks Blvd / Sep 2023 Boston Consulting Group, PPC, Edel