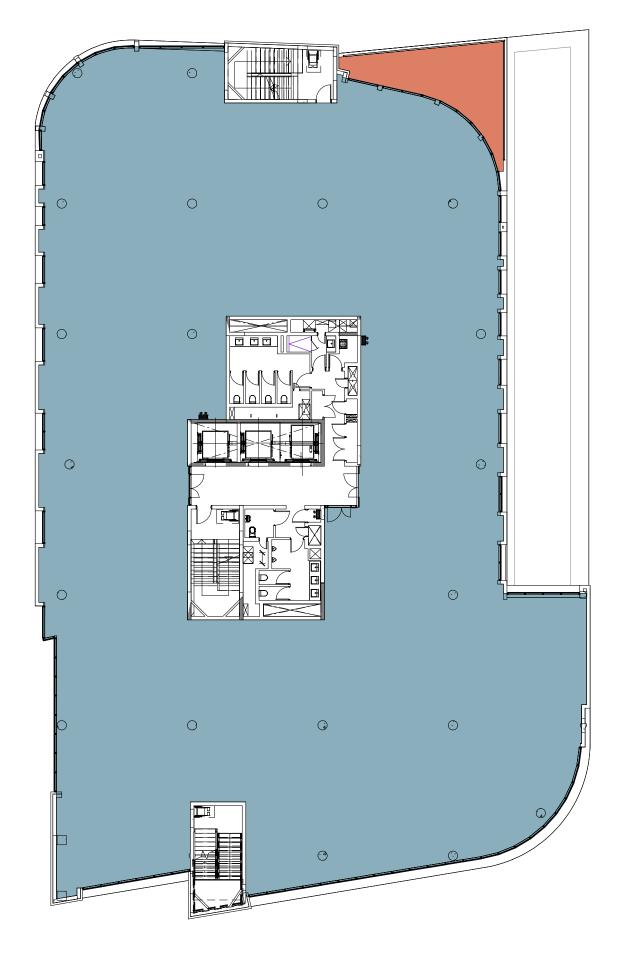

## FLOORPLANS SECOND FLOOR

(

 $\bigcirc$ 

 $\bigcirc$ 

#### 10 PARKS AREA SCHEDULE

| FLOORS                                        | OFFICE GROSS<br>LETTABLE AREA | COMMON<br>AREA | USABLE<br>AREA | TERRACE<br>AREA | RETAIL<br>AREA |
|-----------------------------------------------|-------------------------------|----------------|----------------|-----------------|----------------|
| Floor 5                                       | 1308                          | 115            | 1193           | 184             |                |
| Floor 4                                       | 1494                          | 115            | 1379           | 36              |                |
| Floor 3                                       | 1494                          | 115            | 1379           | 36              |                |
| Floor 2                                       | 1494                          | 115            | 1379           | 36              |                |
| Floor 1                                       | 1311                          | 115            | 1196           | 206             |                |
| Ground Floor                                  | 177                           |                | 126            |                 | 1068           |
| Basement 1                                    | 23                            |                |                |                 |                |
| Basement 2                                    | 23                            |                |                |                 |                |
| Basement 3                                    | 23                            |                |                |                 |                |
| TOTALS                                        | 7347                          | 575            | 6652           | 498             | 1068           |
| TOTAL BUILDING<br>COMMERCIAL +<br>RETAIL AREA | 8415                          |                |                |                 |                |