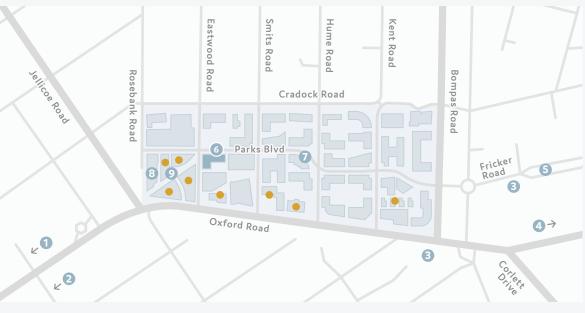

## PRECINCT AMENITIES

Oxford Parks continues the concept of Life Connected. It is integrated and central with clean, safe and secure privately managed public spaces. Everything within the development is at a human scale and walkable with ample tree-lined roads and cycle lanes. The lifestyle focused concept includes precinct convenience through many bespoke retail outlets and access to a broad selection of amenities - all within an easy 8 minute walk from the development. Some key amenities include:

- 1 Rosebank Retail 2 Rosebank Gautrain Station Shortmarket Club **3** Gautrain Bus Stop 4 Illovo Junction **5** Grate Café 6 Proposed New Express Grocery Store 7 Boutique Guesthouse (58 On Hume) 8 Radisson RED
  - 9 High-street Bespoke Restaurants and Services:
    - (French Bistro)
    - · Doubleshot (Bespoke Coffe Shop and Roaster)
    - The Pot Luck Club (French Bistro)
    - Ethos (Mediterranean Dini
    - BGR (Burger Restaurant)
    - · Joy Jozi (Family Restaurant
    - 011 Rosebank (Gastro Pub)

### OXFORD PARKS **AMENITIES WITHIN A 1KM RADIUS**

- Public transport includes taxis, buses and airport links
- Rosebank shopping hub
- Medical facilities
- Retail banks
- · Schools and other educational institutes
- Conferencing facilities and auditorium
- Sport and health clubs
- Golf courses
- Places of worship
- Art galleries
- Parks and recreational public spaces
- An array of restaurants and speciality eateries