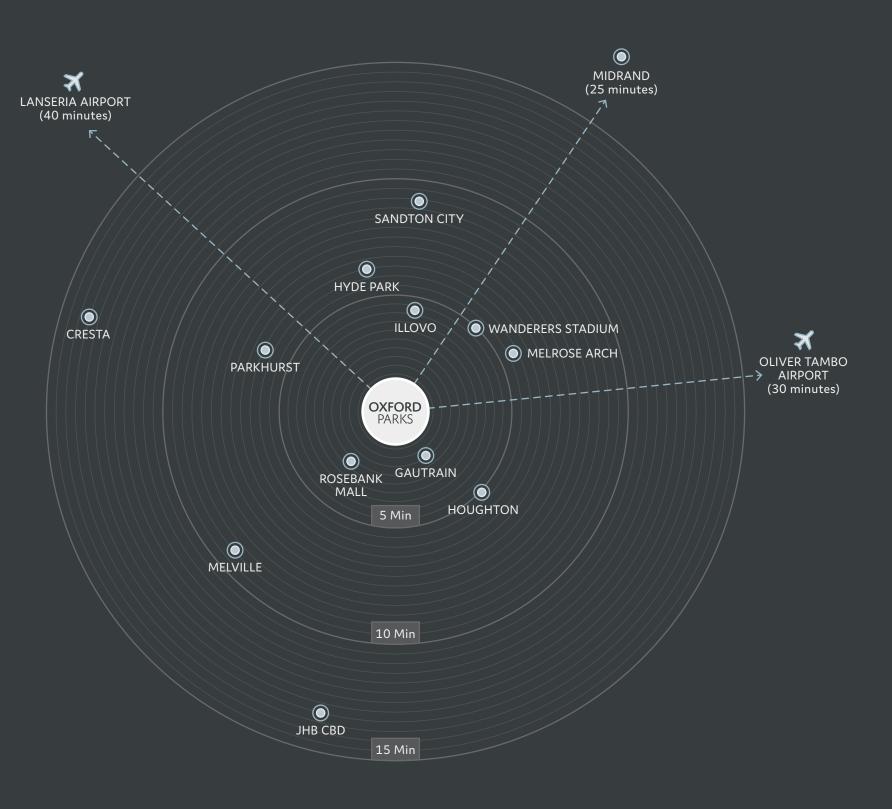

## WELL CONNECTED

The Oxford Parks precinct is an energetic and responsive urban destination designed to facilitate a seamless connection between life, leisure and business. The primary choice to locate and invest; a place where people succeed and enjoy life.

| • | GAUTRAIN STATION<br>This station links Rosebank and surrounds to Soweto,<br>Pretoria and OR Tambo | 5 Minutes  |
|---|---------------------------------------------------------------------------------------------------|------------|
| ٢ | ROSEBANK RETAIL<br>Houses over 200 shops and restaurants                                          | 5 Minutes  |
| ٢ | ILLOVO<br>A well established residential area and a growing office node                           | 5 Minutes  |
| ٢ | SANDTON CITY<br>One of the largest shopping malls in Africa                                       | 9 Minutes  |
| × | OLIVER TAMBO AIRPORT<br>International airport                                                     | 30 Minutes |