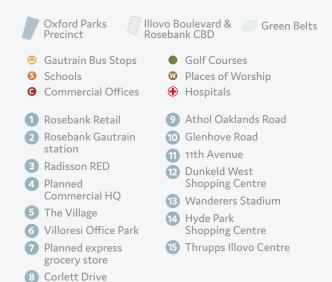

## PERFECTLY LOCATED

Points of interest:

- 4 Highway access points
- High intersection density and smaller more efficient grids
- Proximity to Rosebank Gautrain station and bus system
- Variety of excellent public transport
- Walk-ability
- Road and infrastructure upgrades
- Engineering services agreement
- New Parks Boulevard

## PRECINCT AMENITIES

Oxford Parks continues the concept of Life Connected. It is integrated and central with clean, safe and secure privately managed public spaces. Everything within the development is at a human scale and walkable with ample tree-lined roads and cycle lanes. The lifestyle focused concept includes precinct convenience through many bespoke retail outlets and access to a broad selection of amenities - all within an easy 8 minute walk from the development. Some key amenities include:

- 1 Rosebank Retail 2 Rosebank Gautrain Station Shortmarket Club **3** Gautrain Bus Stop 4 Illovo Junction **5** Grate Café 6 Proposed New Express Grocery Store 7 Boutique Guesthouse (58 On Hume) 8 Radisson RED
  - 9 High-street Bespoke Restaurants and Services:
    - (French Bistro)
    - · Doubleshot (Bespoke Coffe Shop and Roaster)
    - The Pot Luck Club (French Bistro)
    - Ethos (Mediterranean Dini
    - BGR (Burger Restaurant)
    - · Joy Jozi (Family Restaurant
    - 011 Rosebank (Gastro Pub)

|     | <ul> <li>Mare &amp; Morrow<br/>(Optometrist)</li> </ul> |
|-----|---------------------------------------------------------|
| e   | • Zed Menswear<br>(Custom Fitted Suits)                 |
|     | • Levingers<br>(Dry Cleaning & Shoe Repairs             |
| ng) | • <b>Qbar by Quoin Rock</b><br>(Wine & Tapas Lounge)    |
| t)  | • <b>Qsushi by Quoin Rock</b><br>(Sushi Bar)            |
|     | • Africa Padel (Padel Courts)                           |
|     | Commercial Offices                                      |

### **OXFORD** PARKS **IMMEDIATE AMENITIES**

• Hotel

- Conferencing and meeting facilities • Restaurants, coffee shop, services • Bespoke event venues • Park-like environment • Safe pedestrian movement
- Secure public parking

### OXFORD PARKS **AMENITIES WITHIN A 1KM RADIUS**

- Public transport includes taxis, buses and airport links
- Rosebank shopping hub
- Medical facilities
- Retail banks
- · Schools and other educational institutes
- Conferencing facilities and auditorium
- Sport and health clubs
- Golf courses
- Places of worship
- Art galleries
- Parks and recreational public spaces
- An array of restaurants and speciality eateries