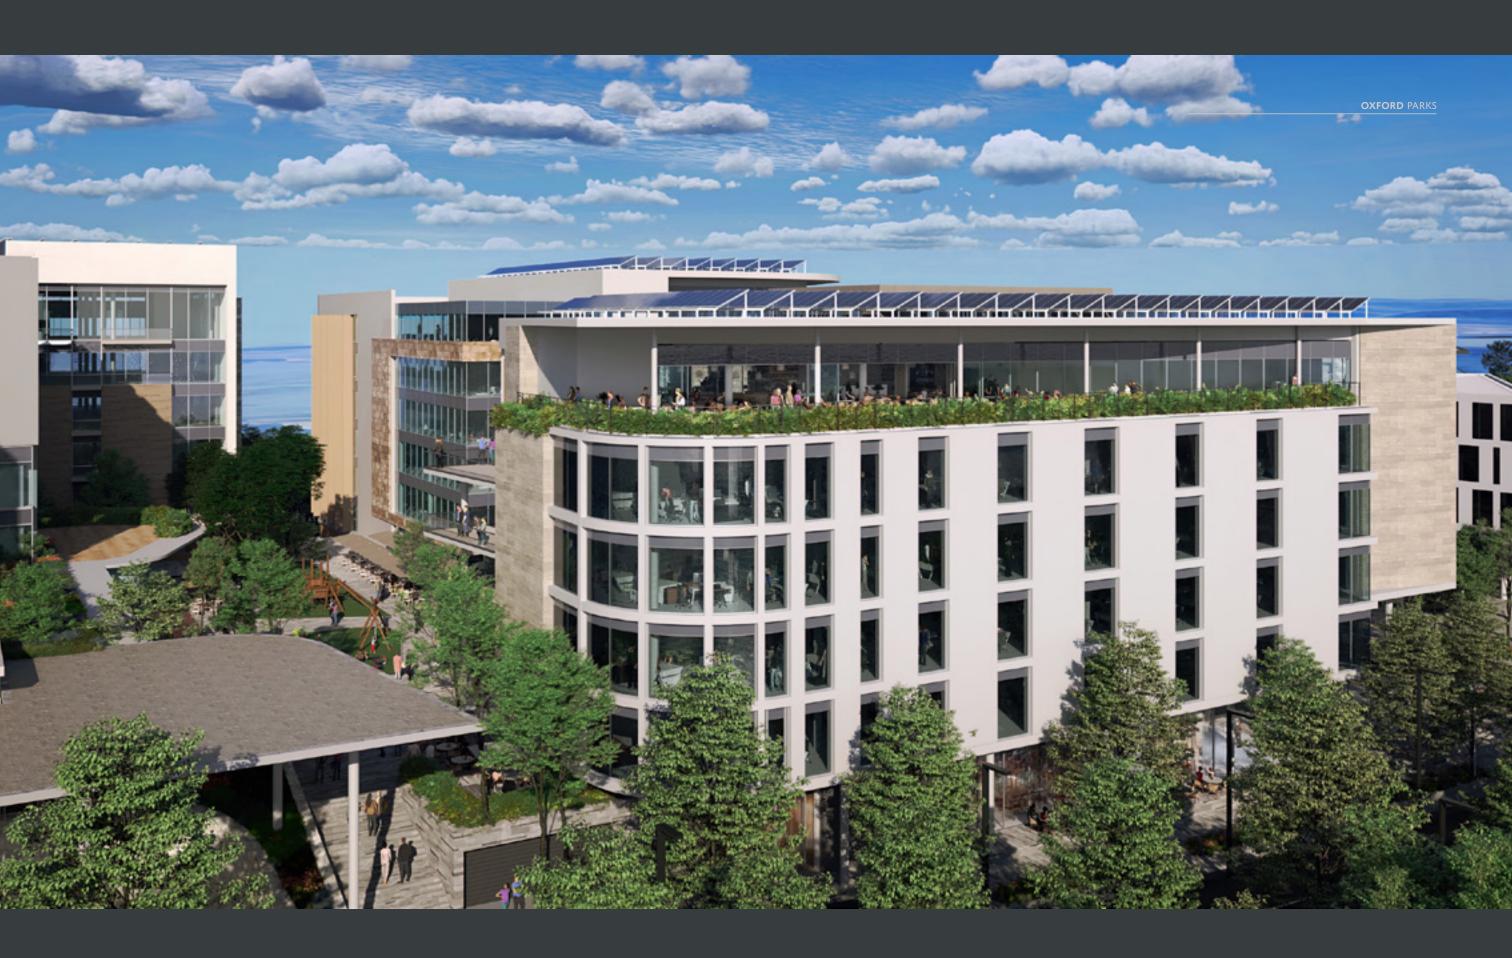

## BUILDING HIGHLIGHTS

• Situated in the Oxford Parks Precinct which forms part of the greater Rosebank area, the iconic premier node in Johannesburg

• Premium Grade

• Excellent exposure and signage opportunity

• Highly accessible access and egress

• Multi modal transport in the Precinct

- Part of a privately managed city improvement district
- Unique and compelling urban environment
- 400m to the Gautrain and Rosebank offering a high quality lifestyle area and amenities
- Outdoor entertainment areas with vistas across Joburg's urban forest
- Targeting 6 Star Green Star Designed Building

• Targeting Carbon Net Zero

- Back-up power including a PV system
- Back-up water

CURRENT TENANTS

199 Oxford / Dec 2018 BPSA, Allied Gold, Intaprop

10 PARKS BOULEVARD

The

7 Parks Blvd / Mar 2022

9