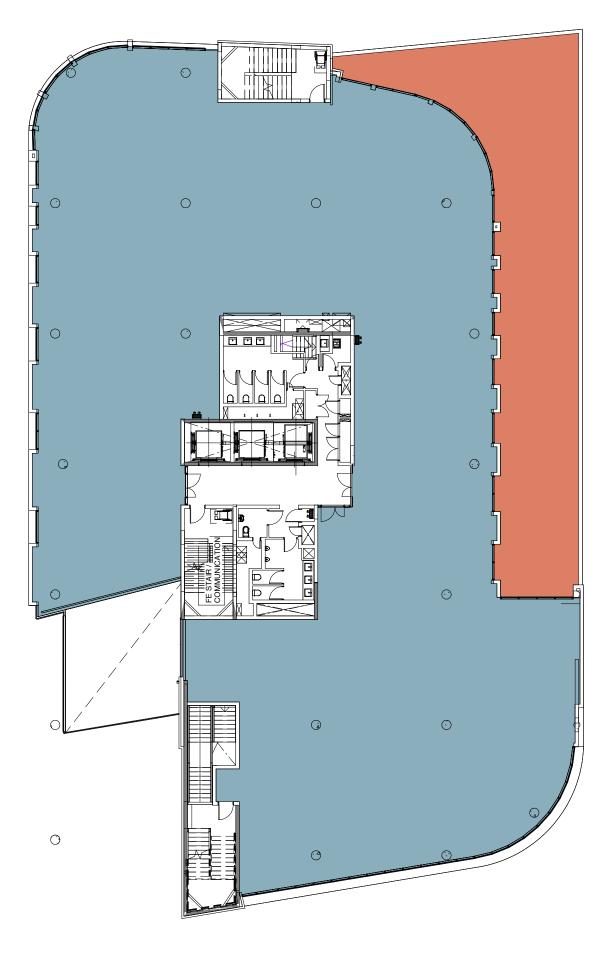

## FLOORPLANS GROUND FLOOR

 $\bigcirc$ 

#### 10 PARKS AREA SCHEDULE

| FLOORS                                        | OFFICE GROSS<br>LETTABLE AREA | COMMON<br>AREA | USABLE<br>AREA | TERRACE<br>AREA | RETAIL<br>AREA |
|-----------------------------------------------|-------------------------------|----------------|----------------|-----------------|----------------|
| Floor 5                                       | 1308                          | 115            | 1193           | 184             |                |
| Floor 4                                       | 1494                          | 115            | 1379           | 36              |                |
| Floor 3                                       | 1494                          | 115            | 1379           | 36              |                |
| Floor 2                                       | 1494                          | 115            | 1379           | 36              |                |
| Floor 1                                       | 1311                          | 115            | 1196           | 206             |                |
| Ground Floor                                  | 177                           |                | 126            |                 | 1068           |
| Basement 1                                    | 23                            |                |                |                 |                |
| Basement 2                                    | 23                            |                |                |                 |                |
| Basement 3                                    | 23                            |                |                |                 |                |
| TOTALS                                        | 7347                          | 575            | 6652           | 498             | 1068           |
| TOTAL BUILDING<br>COMMERCIAL +<br>RETAIL AREA | 8415                          |                |                |                 |                |