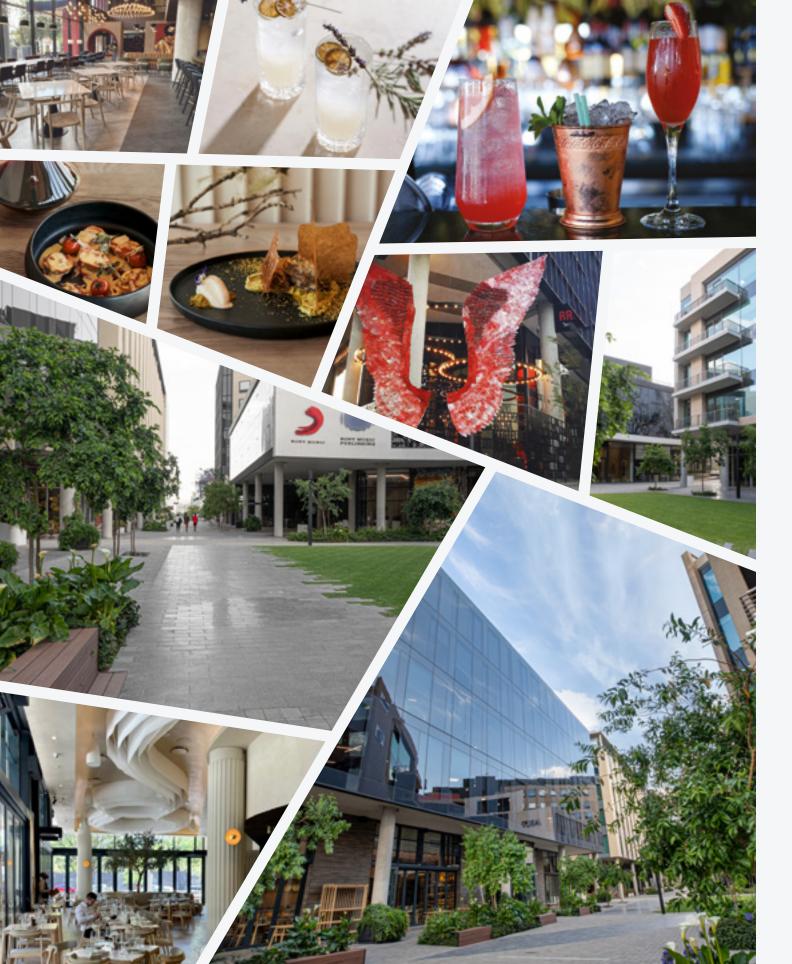

## PRECINCT AMENITIES

Oxford Parks continues the concept of Life Connected. It is integrated and central with clean, safe and secure privately managed public spaces. Everything within the development is at a human scale and walkable with ample tree-lined roads and cycle lanes. The lifestyle focused concept includes precinct convenience through many bespoke retail outlets and access to a broad selection of amenities - all within an easy 8 minute walk from the development. Some key amenities include:

- 1 Rosebank Retail 2 Rosebank Gautrain Station Shortmarket Club **3** Gautrain Bus Stop 4 Illovo Junction **5** Grate Café 6 Proposed New Express Grocery Store 7 Boutique Guesthouse (58 On Hume) 8 Radisson RED
  - 9 High-street Bespoke Restaurants and Services:
    - (French Bistro)
    - · Doubleshot (Bespoke Coffe Shop and Roaster)
    - The Pot Luck Club (French Bistro)
    - Ethos (Mediterranean Dini
    - BGR (Burger Restaurant)
    - · Joy Jozi (Family Restaurant
    - 011 Rosebank (Gastro Pub)

|     | <ul> <li>Mare &amp; Morrow<br/>(Optometrist)</li> </ul> |
|-----|---------------------------------------------------------|
| e   | • Zed Menswear<br>(Custom Fitted Suits)                 |
|     | • Levingers<br>(Dry Cleaning & Shoe Repairs             |
| ng) | • <b>Qbar by Quoin Rock</b><br>(Wine & Tapas Lounge)    |
| t)  | • <b>Qsushi by Quoin Rock</b><br>(Sushi Bar)            |
|     | • Africa Padel (Padel Courts)                           |
|     | Commercial Offices                                      |