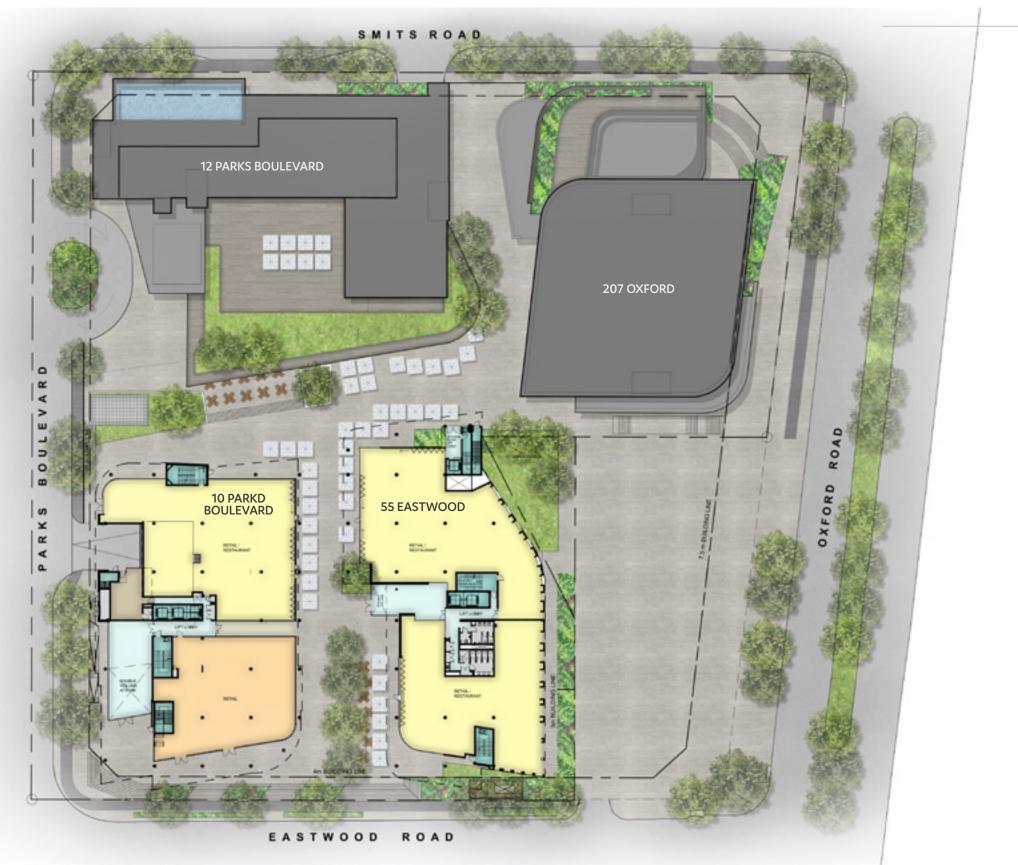

## FLOORPLANS SITE PLAN

(

OXFORD PARKS

ATT ATT OT

Metier, G+D Currency, Instinctif Partners, Anglo American LWD, Zurich and JLL

698.5

**Proposed Commercial Offices** 

........

.....

10 PARKS BOULEVARD

5 36 2

Proposed Hotel / Long Stay Apartments

oposed Commercial Office