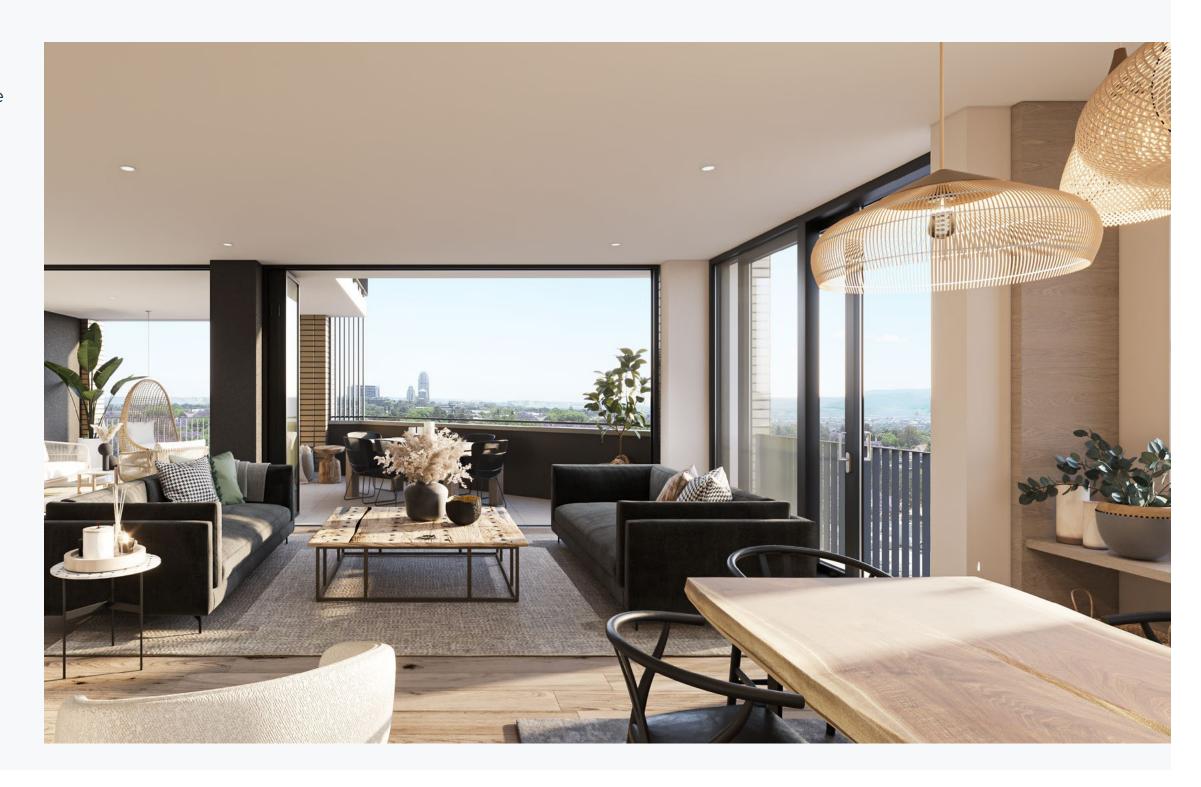

and entertainment area
- Penthouses with exclusive roof-top gardens
- State-of-the-art finishes
- Fibre ready
- EDGE sustainability rated building









#### 2 BEDROOM 2 BATHROOM DUPLEX

Two bed, two bath duplexes with internal areas from 99m<sup>2</sup> to 133m<sup>2</sup>.





#### STACKED VIEW OF 2 BED 2 BATHROOM DUPLEX

External access passages on entry floor levels allow access into open plan living areas whilst maintaining complete privacy on bedroom levels.

An elegant internal staircase leads from the living area to the upper floor bedrooms and bathrooms.





#### 3 BEDROOM 3 BATHROOM BESPOKE CORNER UNIT

3 bedroom duplex corner units from 153m² to 214m² offer large double volume corner balconies on the living room level and beautiful Juliet balconies on the bedroom levels.



### STACKED VIEW OF CORNER UNIT

The opportunity exists to custom design the interior layout of the corner units to create three bedroom, three bathroom fully en-suite luxury apartments.



### ROOF LEVEL SIMPLEX UNITS

These apartments offer large private roof-top gardens with uninterrupted views over the sweeping tree-scapes of the northern suburbs. From 106m<sup>2</sup> to 243m<sup>2</sup>.





#### SITEPLAN



## OXFORD PARKS OFFERS:

- The Test Kitchen
- The Shortmarket Club
- Ethos Restaurant
- Radisson RED Hotel
- Waku
- Cleavys Health Eatery
- Doubleshot
- Levingers
- M&M Optical





















#### LIFE CONNECTED