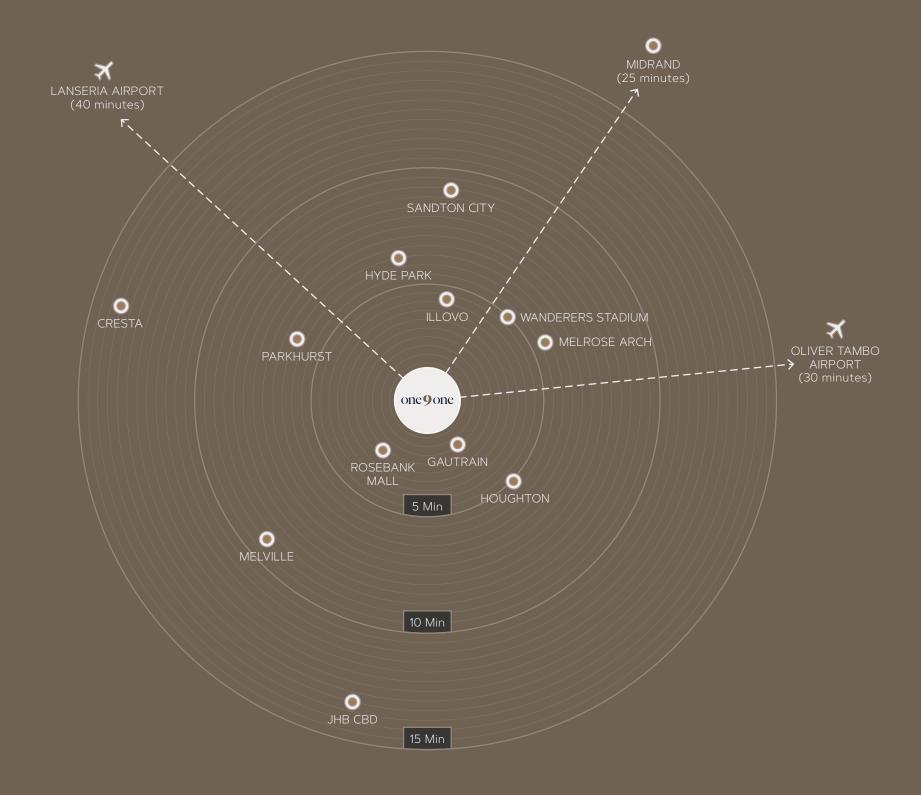

# PERFECTLY LOCATED, WELL CONNECTED

Located in the vibrant new precinct of Oxford Parks, One9One is cleverly positioned in the heart of the new city in a quiet tree-lined road. One9One is accessible from 4 major highway offramps and within walking distance of the Rosebank Gautrain station.

|   | GAUTRAIN STATION  This station links Rosebank and surrounds to Soweto, Pretoria and OR Tambo | 5 Minutes  |
|---|----------------------------------------------------------------------------------------------|------------|
|   | ROSEBANK RETAIL Houses over 200 shops and restaurants                                        | 5 Minutes  |
|   | ILLOVO<br>A well established residential area and a growing office node                      | 5 Minutes  |
|   | SANDTON CITY  One of the largest shopping malls in Africa                                    | 9 Minutes  |
| × | OLIVER TAMBO AIRPORT International airport                                                   | 30 Minutes |