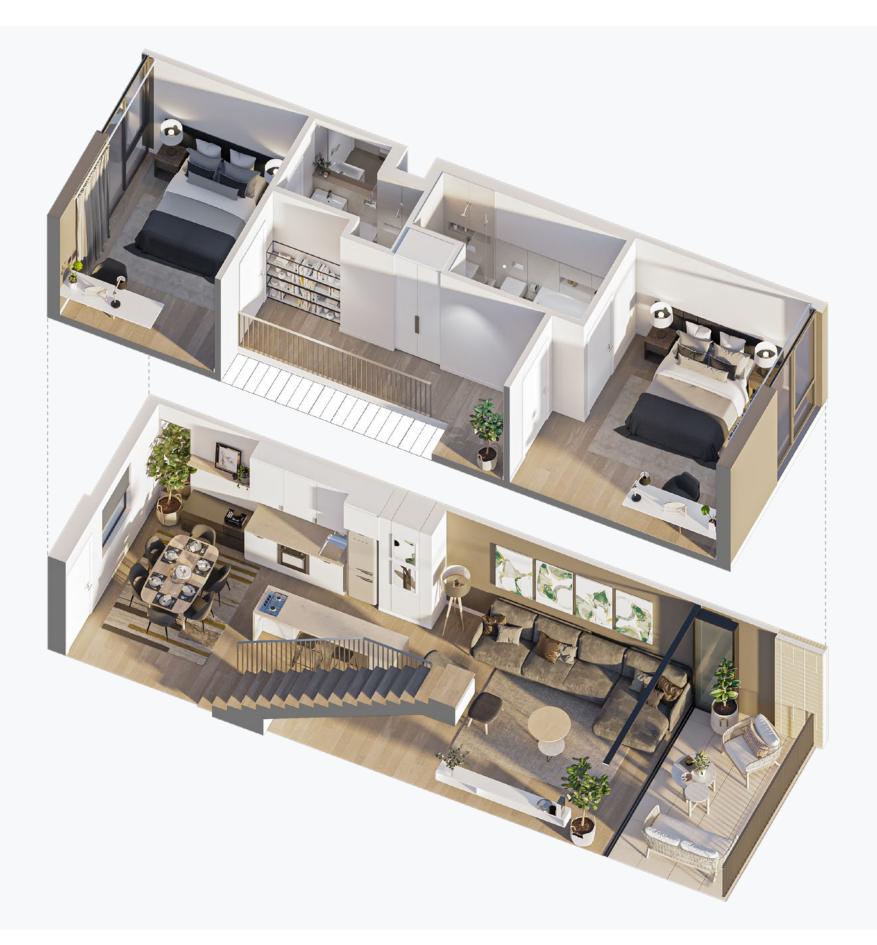

#### 2 BEDROOM 2 BATHROOM DUPLEX

Two bed, two bath duplexes with internal areas from 99m<sup>2</sup> to 133m<sup>2</sup>.

#### STACKED VIEW OF 2 BED 2 BATHROOM DUPLEX

External access passages on entry floor levels allow access into open plan living areas whilst maintaining complete privacy on bedroom levels.

An elegant internal staircase leads from the living area to the upper floor bedrooms and bathrooms.