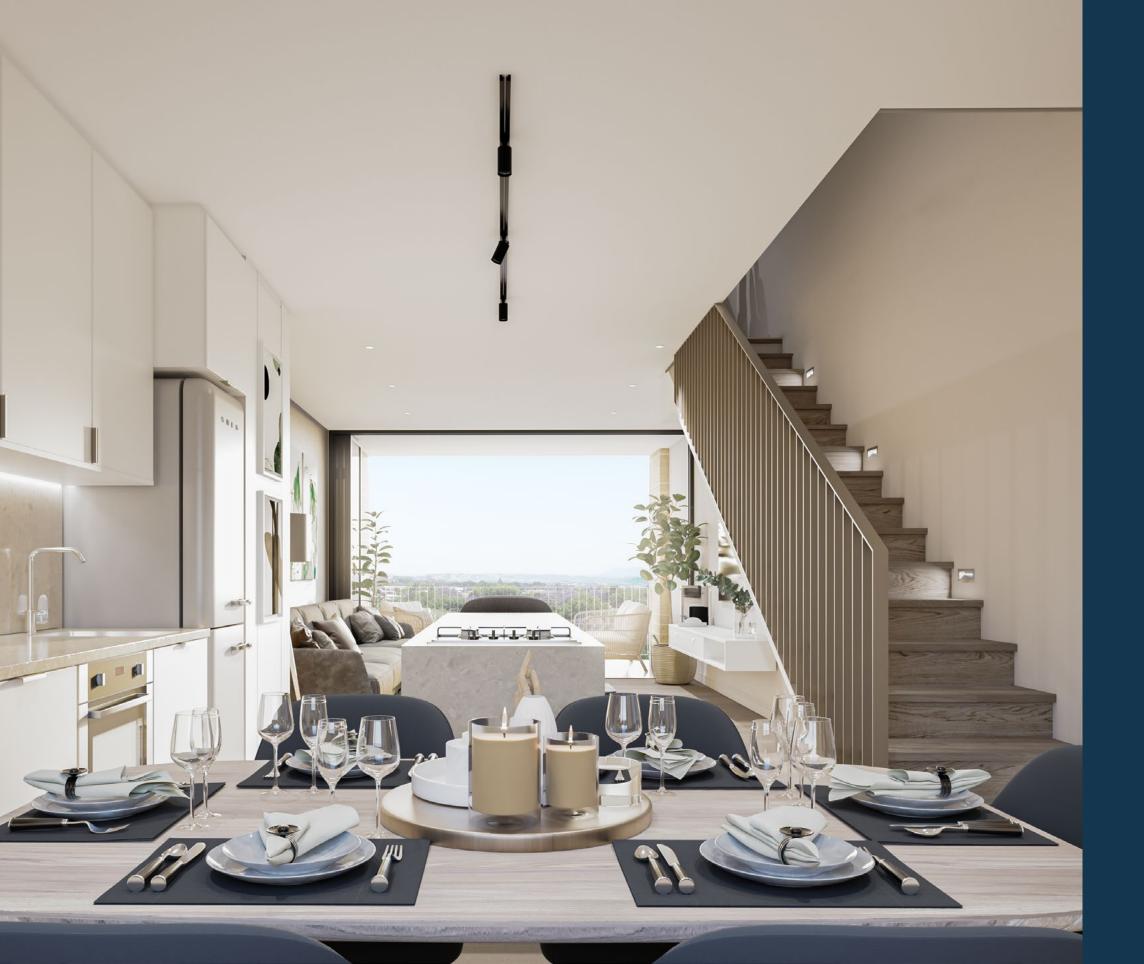

#### 2 BEDROOM 2 BATHROOM DUPLEX

Two bed, two bath duplexes with internal areas from 99m<sup>2</sup> to 133m<sup>2</sup>.

#### STACKED VIEW OF 2 BED 2 BATHROOM DUPLEX

External access passages on entry floor levels allow access into open plan living areas whilst maintaining complete privacy on bedroom levels.

An elegant internal staircase leads from the living area to the upper floor bedrooms and bathrooms.