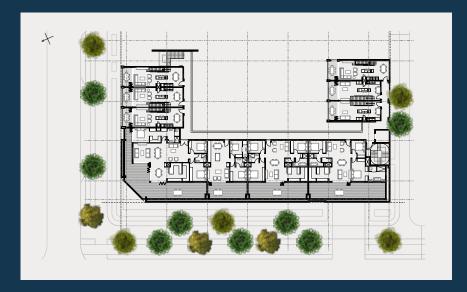

#### 2 BEDROOM 2 BATHROOM DUPLEX

Two bed, two bath duplexes with internal areas from 99m<sup>2</sup> to 133m<sup>2</sup>.

#### STACKED VIEW OF 2 BED 2 BATHROOM DUPLEX

External access passages on entry floor levels allow access into open plan living areas whilst maintaining complete privacy on bedroom levels.

An elegant internal staircase leads from the living area to the upper floor bedrooms and bathrooms.

#### 3 BEDROOM 3 BATHROOM BESPOKE CORNER UNIT

3 bedroom duplex corner units from 153m² to 214m² offer large double volume corner balconies on the living room level and beautiful Juliet balconies on the bedroom levels.

### STACKED VIEW OF CORNER UNIT

The opportunity exists to custom design the interior layout of the corner units to create three bedroom, three bathroom fully en-suite luxury apartments.

### ROOF LEVEL SIMPLEX UNITS

These apartments offer large private roof-top gardens with uninterrupted views over the sweeping tree-scapes of the northern suburbs. From 106m<sup>2</sup> to 243m<sup>2</sup>.