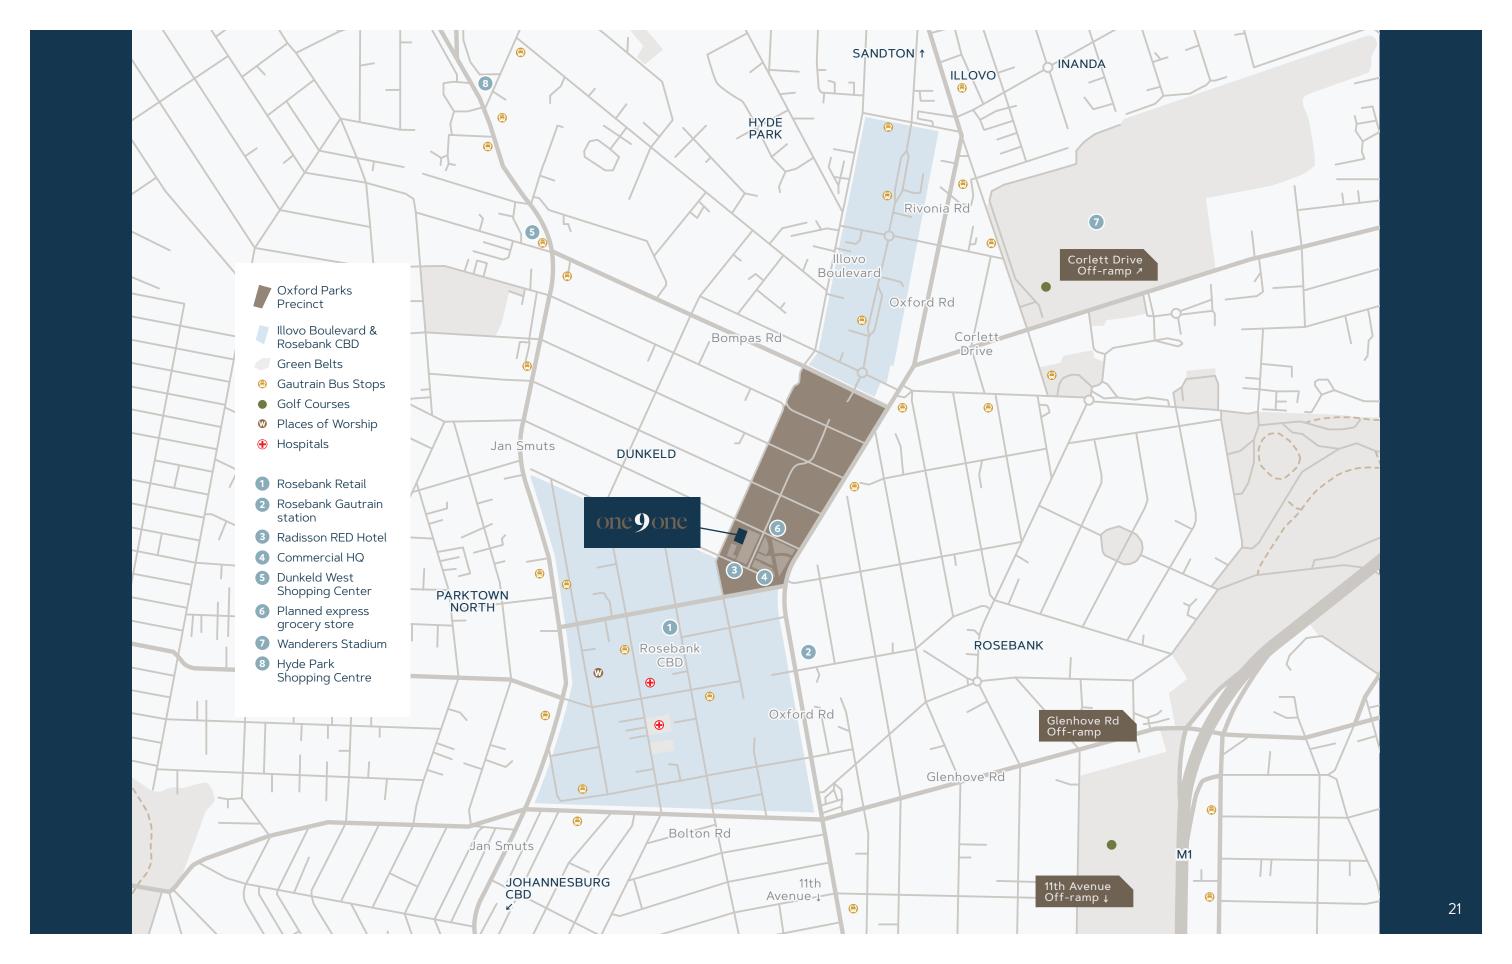

# PERFECTLY LOCATED, WELL CONNECTED

Located in the vibrant new precinct of Oxford Parks, One9One is cleverly positioned in the heart of the new city in a quiet tree-lined road. One9One is accessible from 4 major highway offramps and within walking distance of the Rosebank Gautrain station.

|   | GAUTRAIN STATION  This station links Rosebank and surrounds to Soweto, Pretoria and OR Tambo | 5 Minutes  |
|---|----------------------------------------------------------------------------------------------|------------|
|   | ROSEBANK RETAIL Houses over 200 shops and restaurants                                        | 5 Minutes  |
|   | ILLOVO<br>A well established residential area and a growing office node                      | 5 Minutes  |
|   | SANDTON CITY  One of the largest shopping malls in Africa                                    | 9 Minutes  |
| × | OLIVER TAMBO AIRPORT International airport                                                   | 30 Minutes |