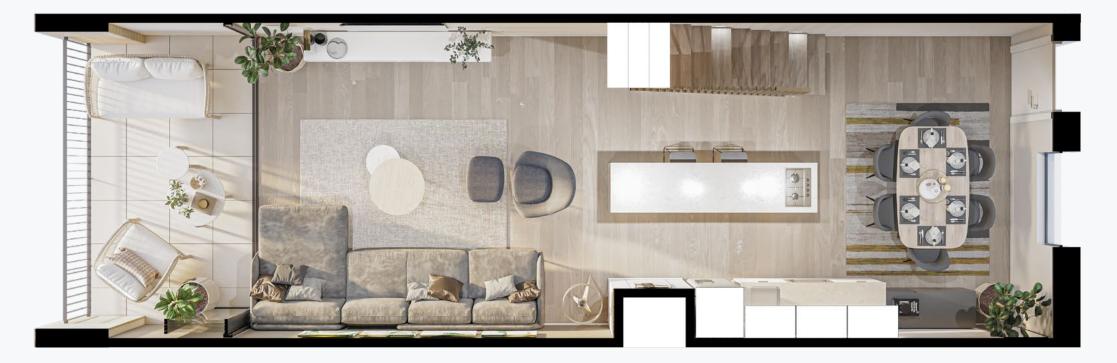

#### 2 BEDROOM 2 BATHROOM DUPLEX

Two bed, two bath duplexes with internal areas from 99m<sup>2</sup> to 133m<sup>2</sup>.

#### STACKED VIEW OF 2 BED 2 BATHROOM DUPLEX

External access passages on entry floor levels allow access into open plan living areas whilst maintaining complete privacy on bedroom levels.

An elegant internal staircase leads from the living area to the upper floor bedrooms and bathrooms.