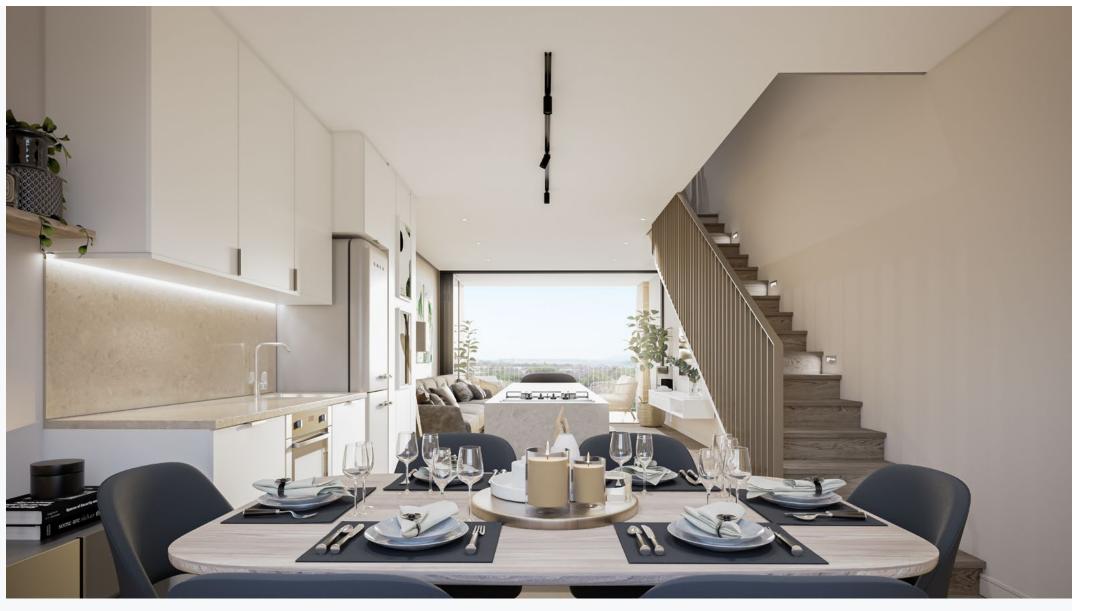

#### 2 BEDROOM 2 BATHROOM DUPLEX

Two bed, two bath duplexes with internal areas from 99m<sup>2</sup> to 133m<sup>2</sup>.

#### STACKED VIEW OF 2 BED 2 BATHROOM DUPLEX

External access passages on entry floor levels allow access into open plan living areas whilst maintaining complete privacy on bedroom levels.

An elegant internal staircase leads from the living area to the upper floor bedrooms and bathrooms.