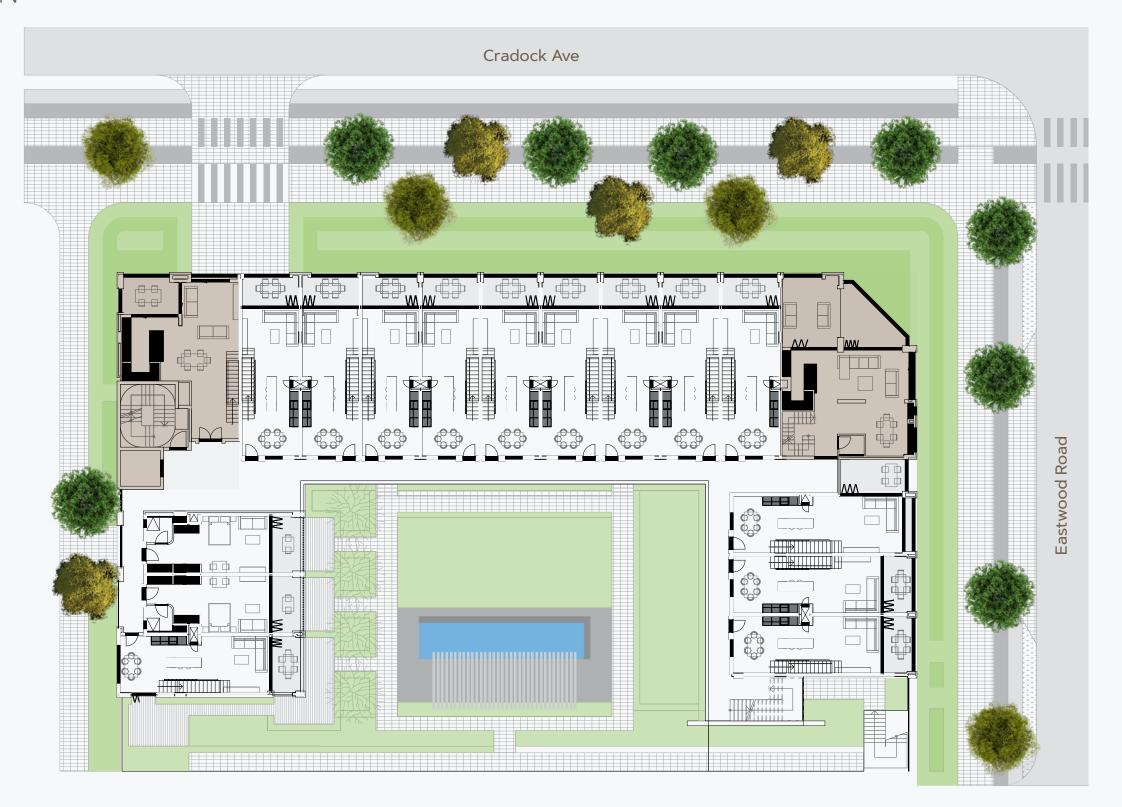

whilst maintaining complete privacy on bedroom levels.

An elegant internal staircase leads from the living area to the upper floor bedrooms and bathrooms.





#### 3 BEDROOM 3 BATHROOM BESPOKE CORNER UNIT

3 bedroom duplex corner units from 153m² to 214m² offer large double volume corner balconies on the living room level and beautiful Juliet balconies on the bedroom levels.



### STACKED VIEW OF CORNER UNIT

The opportunity exists to custom design the interior layout of the corner units to create three bedroom, three bathroom fully en-suite luxury apartments.



### ROOF LEVEL SIMPLEX UNITS

These apartments offer large private roof-top gardens with uninterrupted views over the sweeping tree-scapes of the northern suburbs. From 106m<sup>2</sup> to 243m<sup>2</sup>.





#### SITEPLAN



## OXFORD PARKS OFFERS:

- The Test Kitchen
- The Shortmarket Club
- Ethos Restaurant
- Radisson RED Hotel
- Waku
- Cleavys Health Eatery
- Doubleshot
- Levingers
- M&M Optical





















#### LIFE CONNECTED