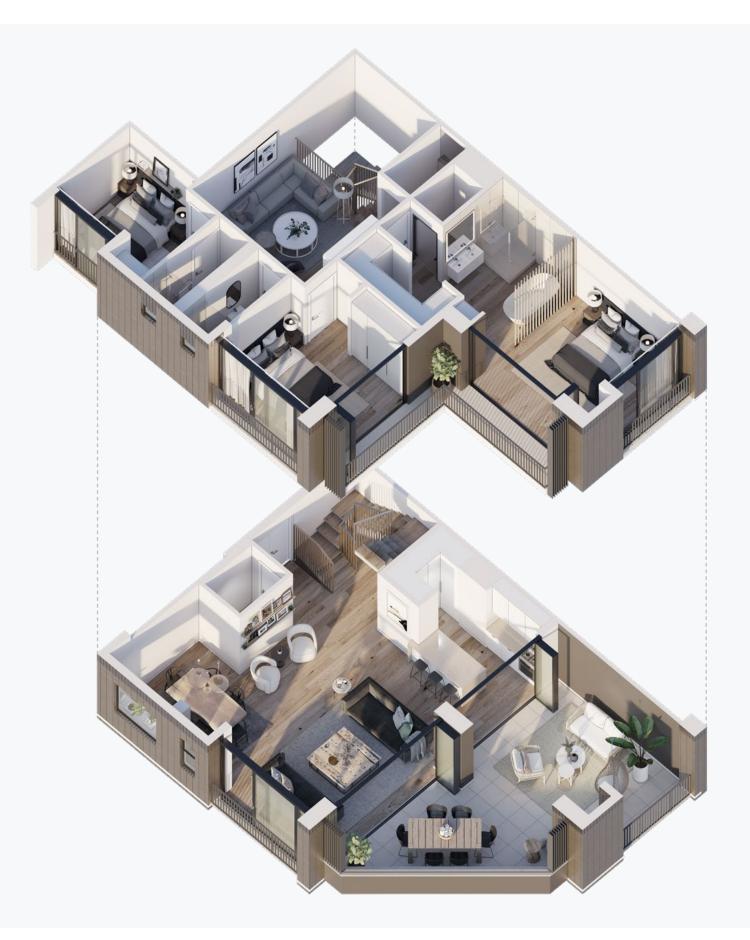

#### 3 BEDROOM 3 BATHROOM BESPOKE CORNER UNIT

3 bedroom duplex corner units from 153m² to 214m² offer large double volume corner balconies on the living room level and beautiful Juliet balconies on the bedroom levels.

### STACKED VIEW OF CORNER UNIT

The opportunity exists to custom design the interior layout of the corner units to create three bedroom, three bathroom fully en-suite luxury apartments.