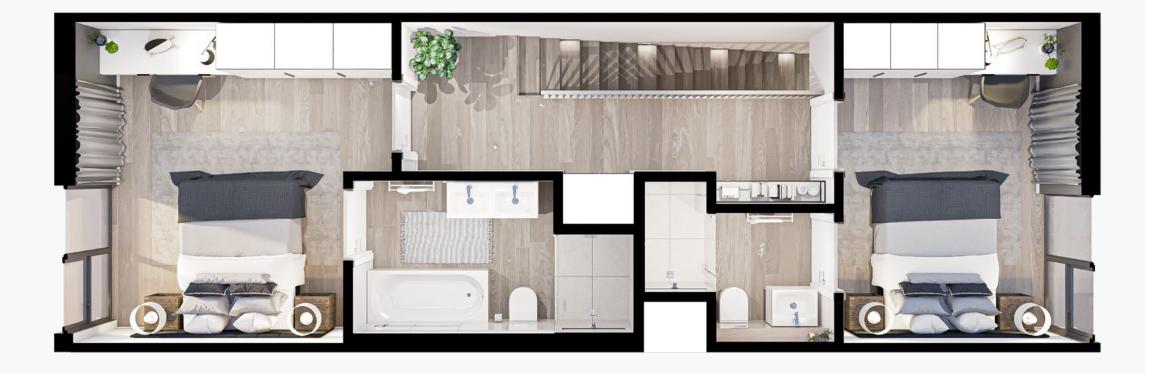

#### 2 BEDROOM 2 BATHROOM DUPLEX

Two bed, two bath duplexes with internal areas from 99m<sup>2</sup> to 133m<sup>2</sup>.

#### STACKED VIEW OF 2 BED 2 BATHROOM DUPLEX

External access passages on entry floor levels allow access into open plan living areas whilst maintaining complete privacy on bedroom levels.

An elegant internal staircase leads from the living area to the upper floor bedrooms and bathrooms.