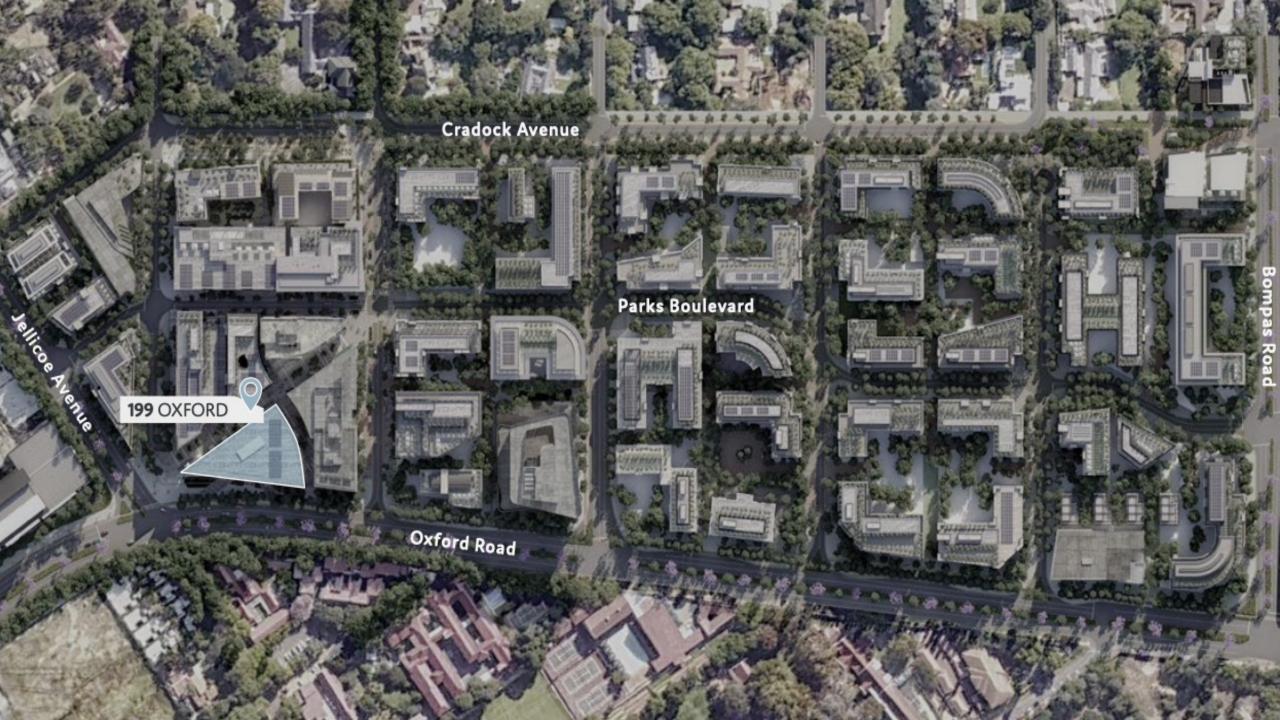

## **OXFORD** PARKS

Proudly Developed by:

**GROUND FLOOR** 

FIRST FLOOR

SECOND - FOURTH FLOOR

FIFTH FLOOR

| Floor  |    | GLA   | Balconies |     |
|--------|----|-------|-----------|-----|
| Ground | m² | 954   |           | LET |
| First  | m² | 1 656 |           | LET |
| Second | m² | 1 693 |           | LET |
| Third  | m² | 1 693 |           | LET |
| Fourth | m² | 1 693 |           | LET |
| Fifth  | m² | 1 440 | 216       | LET |
| TOTAL  | m² | 9 129 | 216       |     |