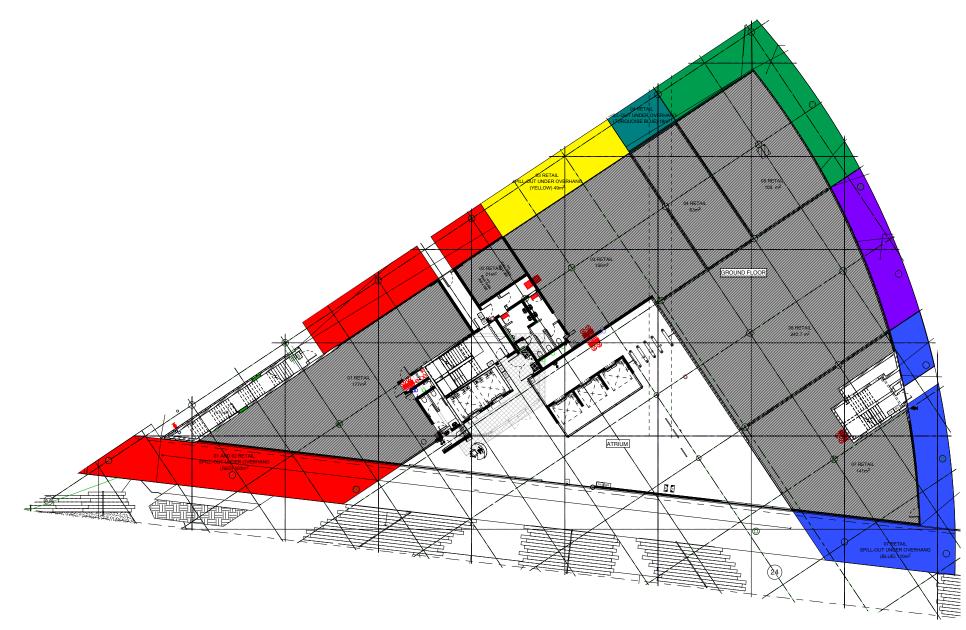

## **OXFORD** PARKS

Proudly Developed by:

**GROUND FLOOR** 

FIRST FLOOR

SECOND - FOURTH FLOOR

FIFTH FLOOR

| Floor  |    | GLA   | Balconies |     |
|--------|----|-------|-----------|-----|
| Ground | m² | 954   |           | LET |
| First  | m² | 1 656 |           | LET |
| Second | m² | 1 693 |           | LET |
| Third  | m² | 1 693 |           | LET |
| Fourth | m² | 1 693 |           | LET |
| Fifth  | m² | 1 440 | 216       | LET |
| TOTAL  | m² | 9 129 | 216       |     |