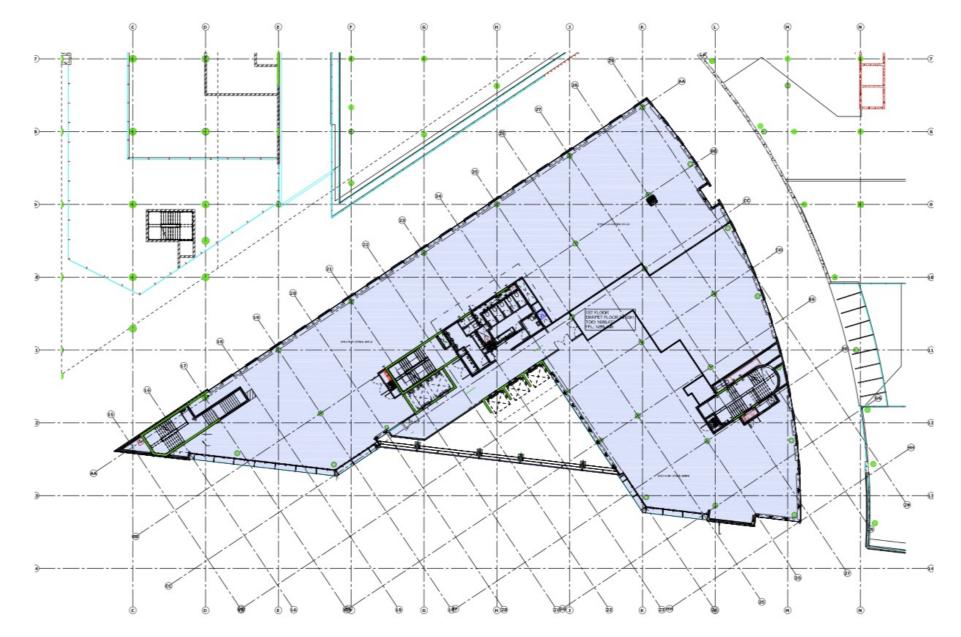

## **OXFORD** PARKS

Proudly Developed by:

**GROUND FLOOR** 

FIRST FLOOR

SECOND - FOURTH FLOOR

FIFTH FLOOR

| Floor  |    | GLA   | Balconies |     |
|--------|----|-------|-----------|-----|
| Ground | m² | 954   |           | LET |
| First  | m² | 1 656 |           | LET |
| Second | m² | 1 693 |           | LET |
| Third  | m² | 1 693 |           | LET |
| Fourth | m² | 1 693 |           | LET |
| Fifth  | m² | 1 440 | 216       | LET |
| TOTAL  | m² | 9 129 | 216       |     |