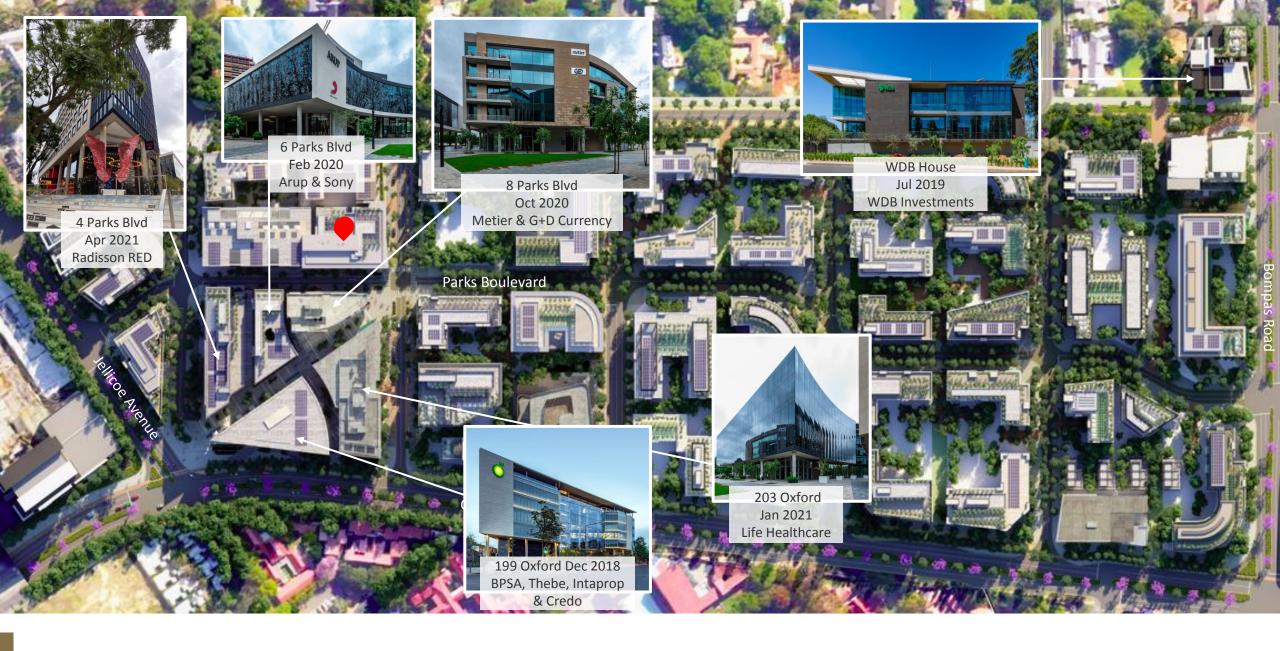

**Oxford Parks** 

**Completed Developments** 

9 Parks Boulevard, Oxford Parks

| Floor                   |    | GLA   | Balconies |     |
|-------------------------|----|-------|-----------|-----|
| <b>Basement Lobbies</b> | m² | 30    |           |     |
| Ground                  | m² | 1,257 | 119       | LET |
| First                   | m² | 1,992 | 8         | LET |
| Second                  | m² | 2,153 | 34        | LET |
| Third                   | m² | 2,153 | 45        | LET |
| TOTAL                   | m² | 7,585 | 206       |     |