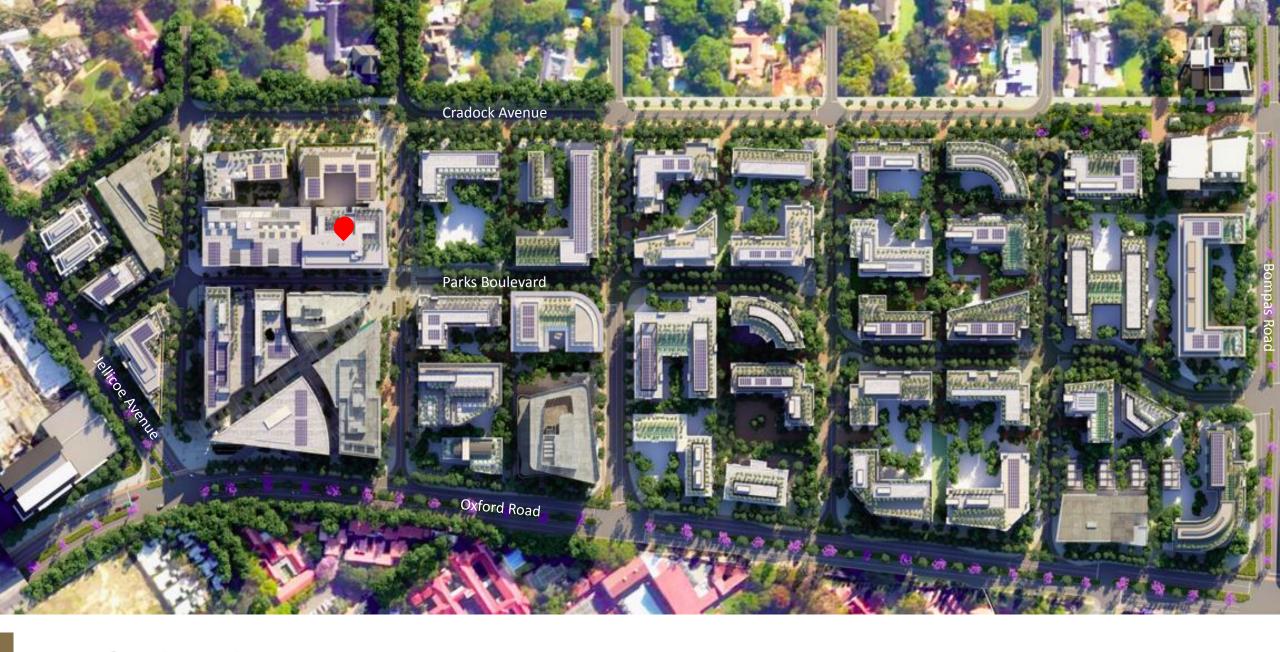

ar parks
- Pedestrian focused public environment
- Cycle lanes
- Connectivity



## **Transport Network**

- 4 Highway access points
- High intersection density and smaller more efficient grids
- Proximity to Rosebank Gautrain station and bus system
- Variety of Excellent Public Transport
- Walkability
- Road and Infrastructure upgrades
- Engineering Services Agreement
- New Parks Boulevard



# **Surrounding Amenities**

- Public transport includes taxis, buses and airport links
- Rosebank shopping hub
- Medical facilities
- Retail banks
- Schools and other educational institutes
- Conferencing facilities and auditorium
- Sport and health clubs
- Golf courses
- Places of worship
- Art galleries
- Parks and recreational public spaces
- An array of restaurants & specialty Eateries











**Oxford Parks** 



**Completed Developments** 



9 Parks Boulevard, Oxford Parks







| Floor                   |    | GLA   | Balconies |     |
|-------------------------|----|-------|-----------|-----|
| <b>Basement Lobbies</b> | m² | 30    |           |     |
| Ground                  | m² | 1,257 | 119       | LET |
| First                   | m² | 1,992 | 8         | LET |
| Second                  | m² | 2,153 | 34        | LET |
| Third                   | m² | 2,153 | 45        | LET |
| TOTAL                   | m² | 7,585 | 206       |     |

### Area Schedule