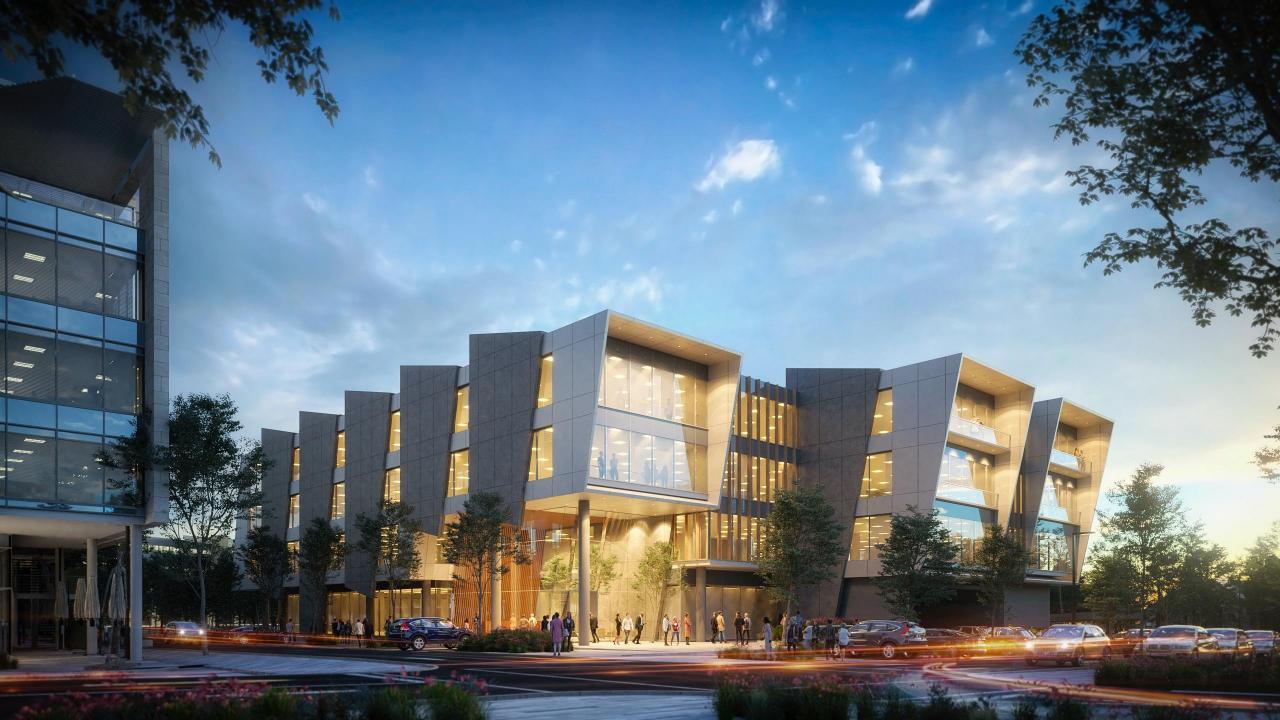

#### **Oxford Parks**

Oxford Parks, an extension of Rosebank, is a vibrant mixed-use precinct comprising offices, bespoke retail and an array of residential apartments. Emphasis on a high-quality public environment, paired with pedestrian level retail activity allows Oxford Parks to embody a dynamic high-street culture. Generous setbacks form wide landscaped pavements accommodating pedestrian paths, cycle lanes, piazzas and linear parks. These landscaped areas promote the use of the public realm and provide spaces for art and entertainment-led installations and activities.

Oxford Parks focusses on the development of state of the art, efficient, Green Star rated buildings as well as public areas. Oxford Parks, being a privately managed precinct, will facilitate the security, landscaping and service delivery to public areas ensuring seamless operations within the precinct.

Oxford Parks, complimented by established and cosmopolitan Rosebank is fast securing its identity in the city. Oxford Parks truly exemplifies the connectivity of business, life and leisure.