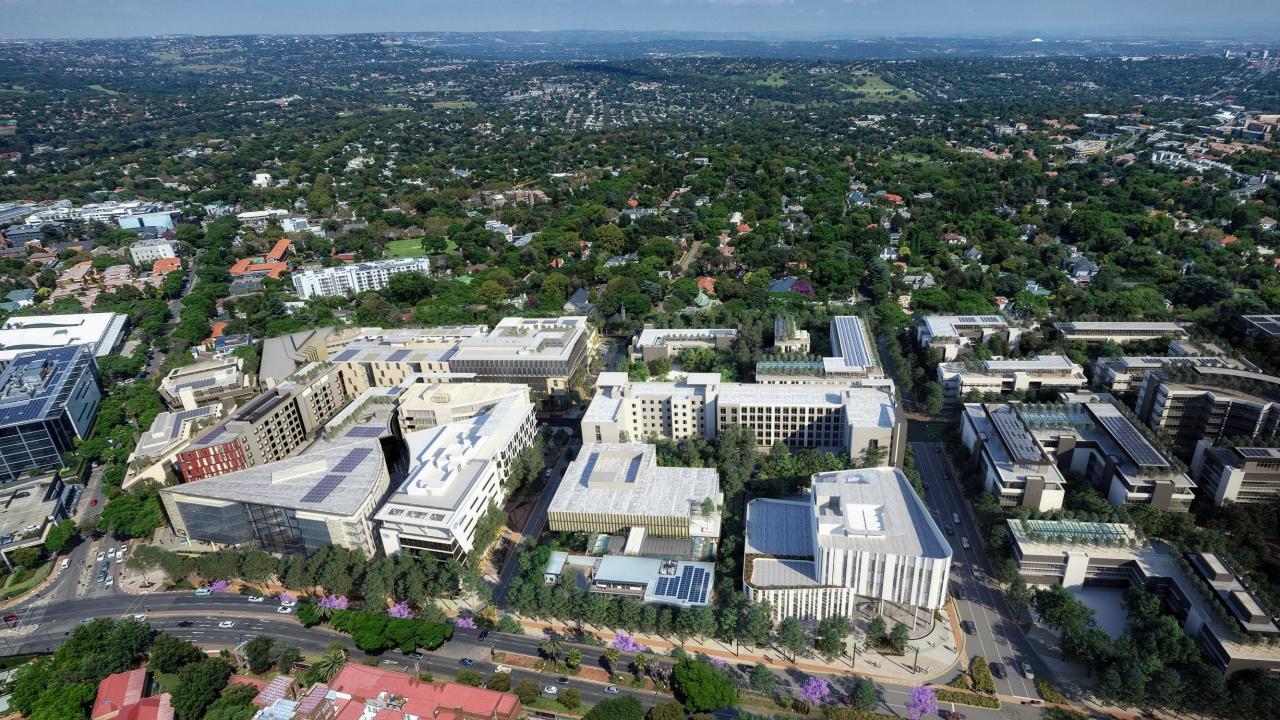

#### **Oxford Parks**

Oxford Parks, an extension of Rosebank, is a vibrant mixed-use precinct comprising offices, bespoke retail and an array of residential apartments. Emphasis on a high-quality public environment, paired with pedestrian level retail activity allows Oxford Parks to embody a dynamic high-street culture. Generous setbacks form wide landscaped pavements accommodating pedestrian paths, cycle lanes, piazzas and linear parks. These landscaped areas promote the use of the public realm and provide spaces for art and entertainment-led installations and activities.

Oxford Parks focusses on the development of state of the art, efficient, Green Star rated buildings as well as public areas. Oxford Parks, being a privately managed precinct, will facilitate the security, landscaping and service delivery to public areas ensuring seamless operations within the precinct.