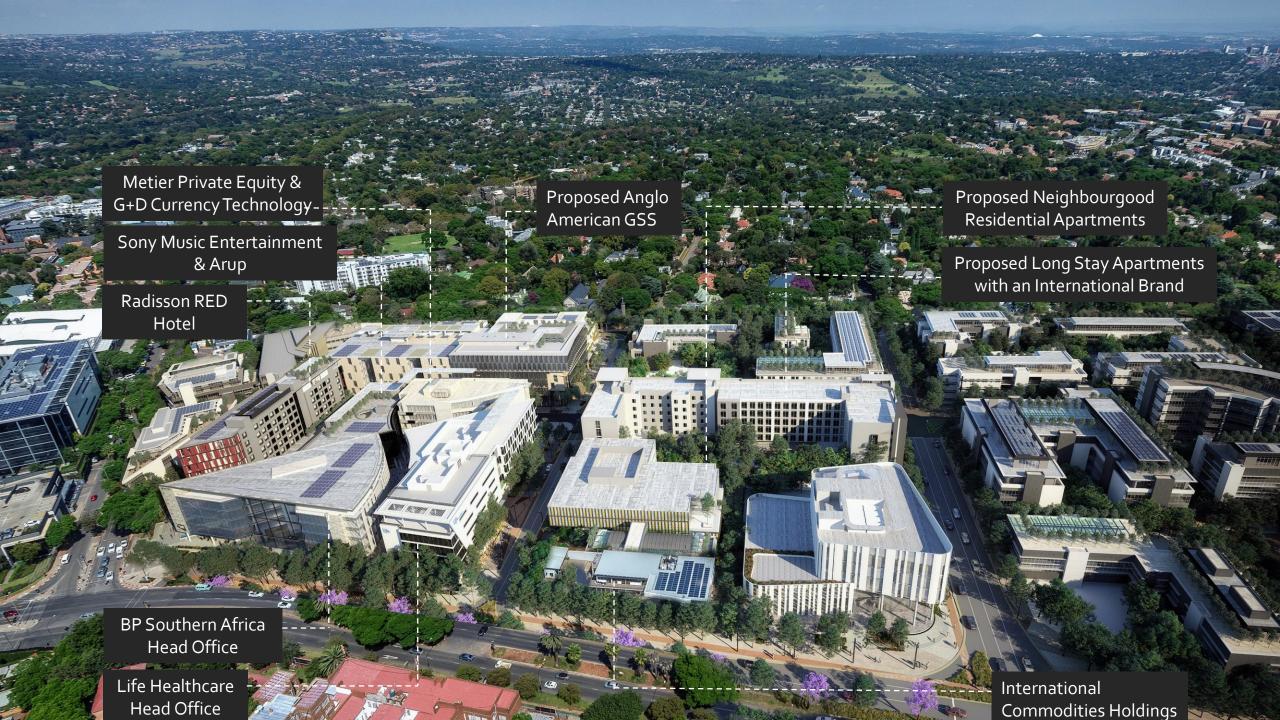

## **Precinct Concept**

- Mixed-use precinct
- Extension of Rosebank
- Established mature node
- Epicenter of Johannesburg
- Privately managed precinct
- Precinct management of security, cleaning and public services
- Lifestyle focused
- Precinct convenience & bespoke retail
- Retail service-related amenities
- Human scale development
- Dynamic high-street culture
- Treelined piazzas and linear parks
- Pedestrian focused public environment
- Cycle lanes
- Connectivity