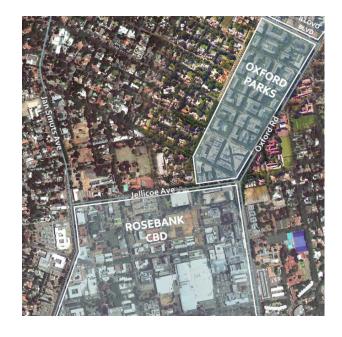

#### **Oxford Parks**

Oxford Parks, an extension of Rosebank, is a vibrant mixed-use precinct comprising offices, bespoke retail and an array of residential apartments. Emphasis on a high-quality public environment, paired with pedestrian level retail activity allows Oxford Parks to embody a dynamic high-street culture. Generous setbacks form wide landscaped pavements accommodating pedestrian paths, cycle lanes, piazzas and linear parks. These landscaped areas promote the use of the public realm and provide spaces for art and entertainment-led installations and activities.

Oxford Parks, complimented by established and cosmopolitan Rosebank is fast securing its identity in the city. Oxford Parks truly exemplifies the connectivity of business, life and leisure.