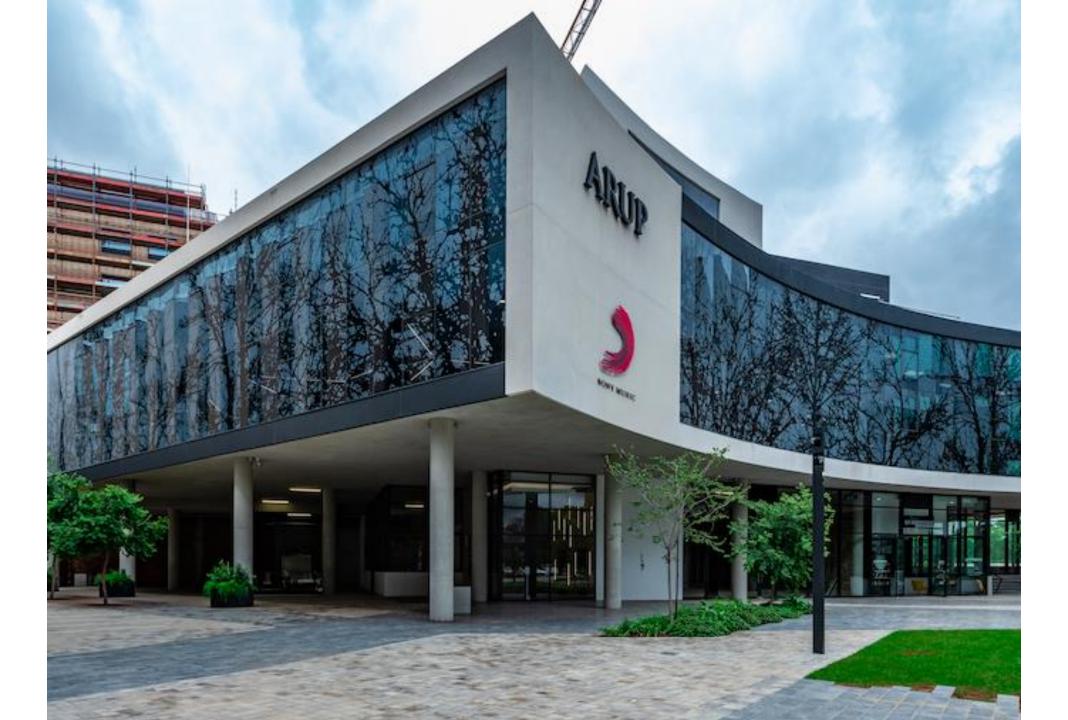

**Oxford Parks** 

**Completed Developments** 

6 Parks Boulevard, Oxford Parks

**Ground Floor** 

| Floor   |    | GLA   | Terraces |                    |
|---------|----|-------|----------|--------------------|
| Ground  | m² | 891   |          | 362m²<br>Remaining |
| First   | m² | 263   | 143      | LET                |
| First   | m² | 1,042 | 180      | LET                |
| Second  | m² | 1,305 |          | LET                |
| Rooftop | m² | 157   | 188      | LET                |
| TOTAL   | m² | 3,501 | 511      |                    |