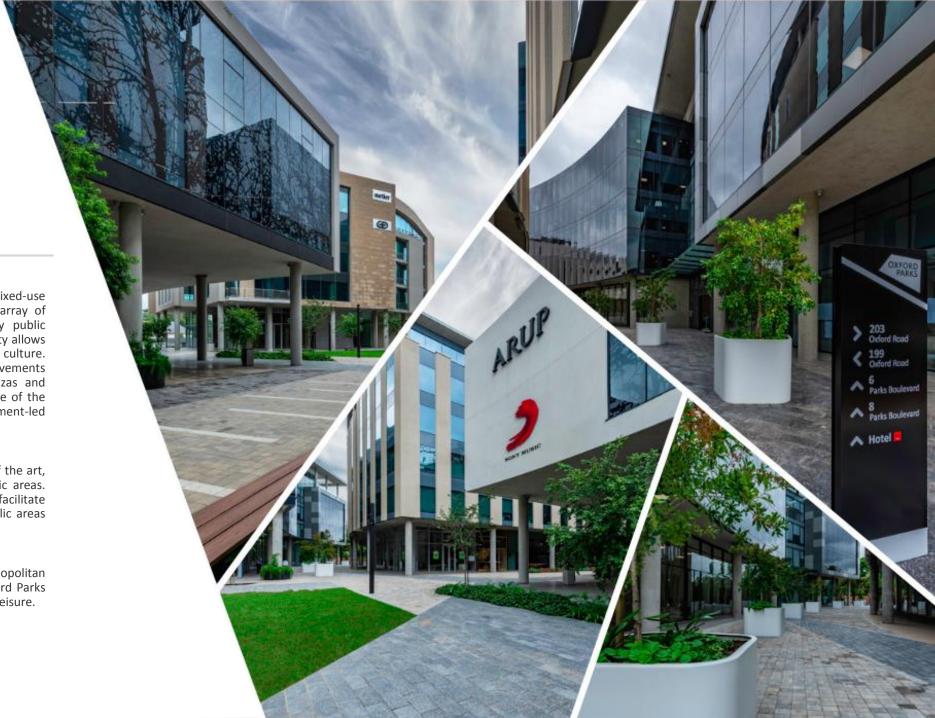

#### **Oxford Parks**

Oxford Parks, an extension of Rosebank, is a vibrant mixed-use precinct comprising offices, bespoke retail and an array of residential apartments. Emphasis on a high-quality public environment, paired with pedestrian level retail activity allows Oxford Parks to embody a dynamic high-street culture. Generous setbacks form wide landscaped pavements accommodating pedestrian paths, cycle lanes, piazzas and linear parks. These landscaped areas promote the use of the public realm and provide spaces for art and entertainment-led installations and activities.

Oxford Parks focusses on the development of state of the art, efficient, Green Star rated buildings as well as public areas. Oxford Parks, being a privately managed precinct, will facilitate the security, landscaping and service delivery to public areas ensuring seamless operations within the precinct.

Oxford Parks, complimented by established and cosmopolitan Rosebank is fast securing its identity in the city. Oxford Parks truly exemplifies the connectivity of business, life and leisure.