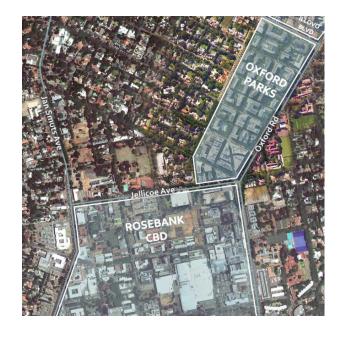

high-street culture. Generous setbacks form wide landscaped pavements accommodating pedestrian paths, cycle lanes, piazzas and linear parks. These landscaped areas promote the use of the public realm and provide spaces for art and entertainment-led installations and activities.

Oxford Parks focusses on the development of state of the art, efficient, Green Star rated buildings as well as public areas. Oxford Parks, being a privately managed precinct, will facilitate the security, landscaping and service delivery to public areas ensuring seamless operations within the precinct.

Oxford Parks, complimented by established and cosmopolitan Rosebank is fast securing its identity in the city. Oxford Parks truly exemplifies the connectivity of business, life and leisure.



#### Location











## **Precinct Concept**

- Mixed-use precinct
- Extension of Rosebank
- Established mature node
- Epicenter of Johannesburg
- Privately managed precinct
- Precinct management of security, cleaning and public services
- Lifestyle focused
- Precinct convenience & bespoke retail
- Retail service-related amenities
- Human scale development
- Dynamic high-street culture
- Treelined piazzas and linear parks
- Pedestrian focused public environment
- Cycle lanes
- Connectivity



## **Transport Network**

- 4 Highway access points
- High intersection density and smaller more efficient grids
- Proximity to Rosebank Gautrain station and bus system
- Variety of Excellent Public Transport
- Walkability
- Road and Infrastructure upgrades
- Engineering Services Agreement
- New Parks Boulevard



# *