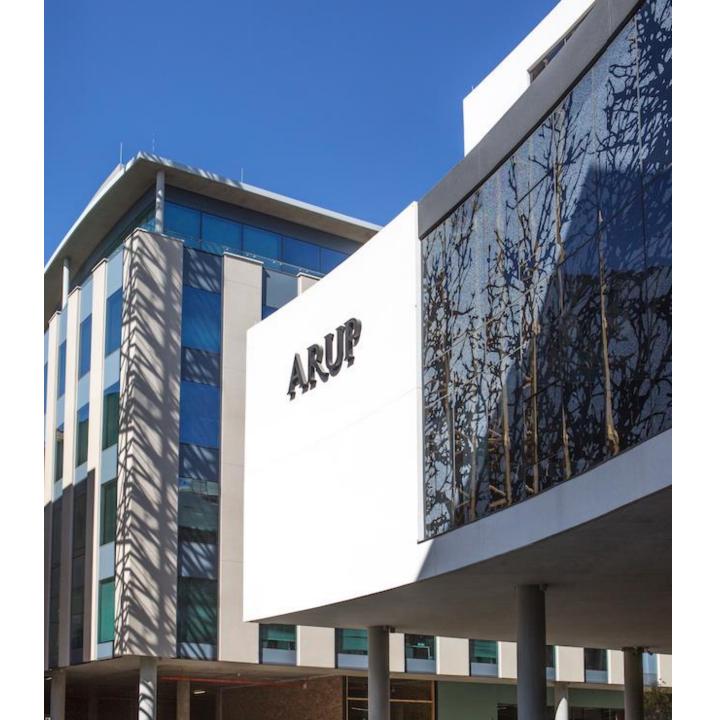

**Oxford Parks** 

**Completed Developments** 

6 Parks Boulevard, Oxford Parks

**Ground Floor** 

| Floor   |    | GLA   | Terraces |                    |
|---------|----|-------|----------|--------------------|
| Ground  | m² | 891   |          | 362m²<br>Remaining |
| First   | m² | 263   | 143      | LET                |
| First   | m² | 1,042 | 180      | LET                |
| Second  | m² | 1,305 |          | LET                |
| Rooftop | m² | 157   | 188      | LET                |
| TOTAL   | m² | 3,501 | 511      |                    |