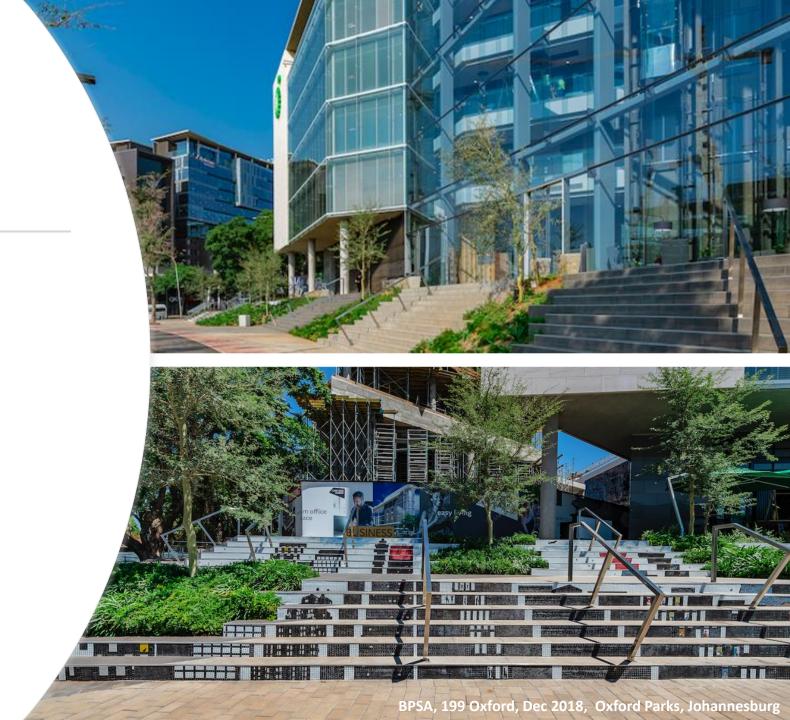

#### **Oxford Parks**

Oxford Parks, an extension of Rosebank, is a vibrant mixed-use precinct comprising offices, bespoke retail and an array of residential apartments. Emphasis on a high-quality public environment, paired with pedestrian level retail activity allows Oxford Parks to embody a dynamic high-street culture. Generous setbacks form wide landscaped pavements accommodating pedestrian paths, cycle lanes, piazzas and linear parks. These landscaped areas promote the use of the public realm and provide spaces for art and entertainment-led installations and activities.

Oxford Parks focusses on the development of state of the art, efficient, Green Star rated buildings as well as public areas. Oxford Parks, being a privately managed precinct, will facilitate the security, landscaping and service delivery to public areas ensuring seamless operations within the precinct.