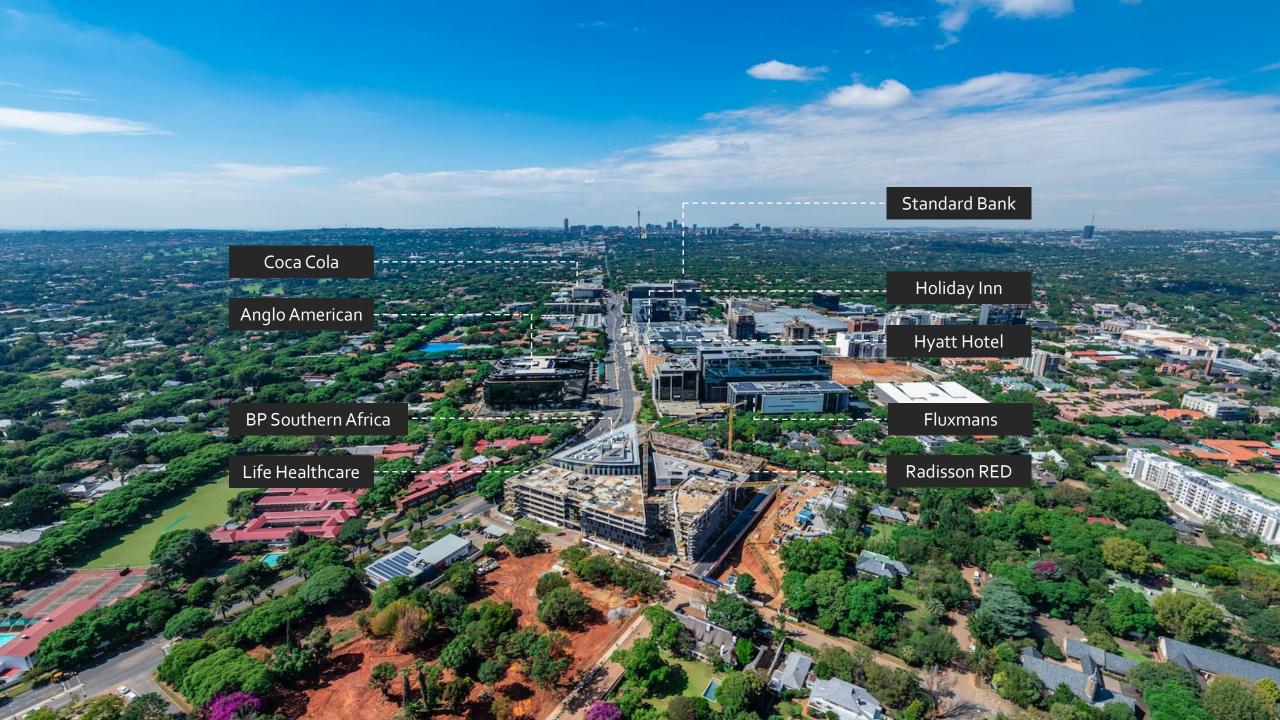

# **Surrounding Amenities**

- Public transport includes taxis, buses and airport links
- Rosebank shopping hub
- Medical facilities
- Retail banks
- Schools and other educational institutes
- Conferencing facilities and auditorium
- Sport and health clubs
- Golf courses
- Places of worship
- Art galleries
- Parks and recreational public spaces
- An array of restaurants & specialty Eateries