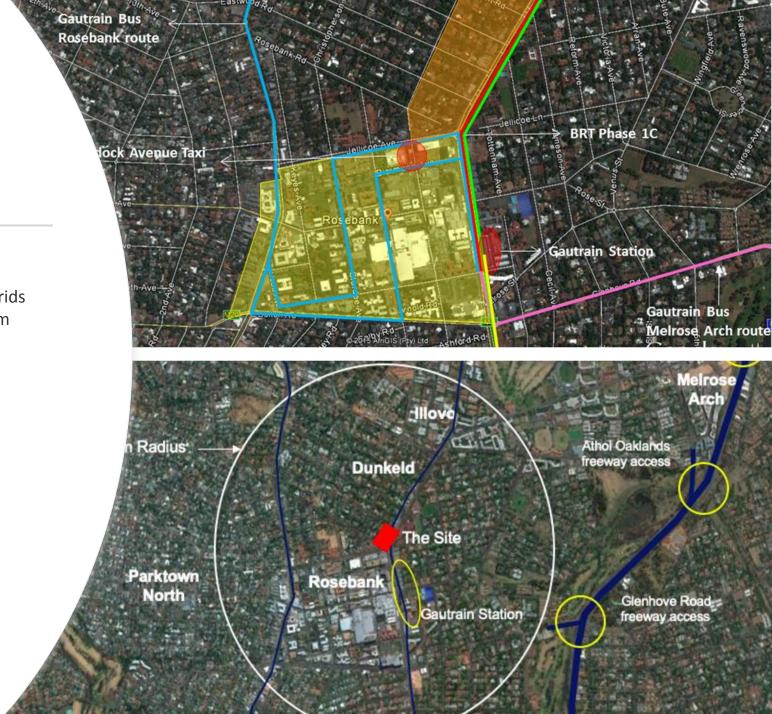

#### Location

## **Transport Network**

- 4 Highway access points
- High intersection density and smaller more efficient grids
- Proximity to Rosebank Gautrain station and bus system
- Variety of Excellent Public Transport
- Walkability
- Road and Infrastructure upgrades
- Engineering Services Agreement
- New Parks Boulevard

# **Surrounding Amenities**

- Public transport includes taxis, buses and airport links
- Rosebank shopping hub
- Medical facilities
- Retail banks
- Schools and other educational institutes
- Conferencing facilities and auditorium
- Sport and health clubs
- Golf courses
- Places of worship
- Art galleries
- Parks and recreational public spaces
- An array of restaurants & specialty Eateries