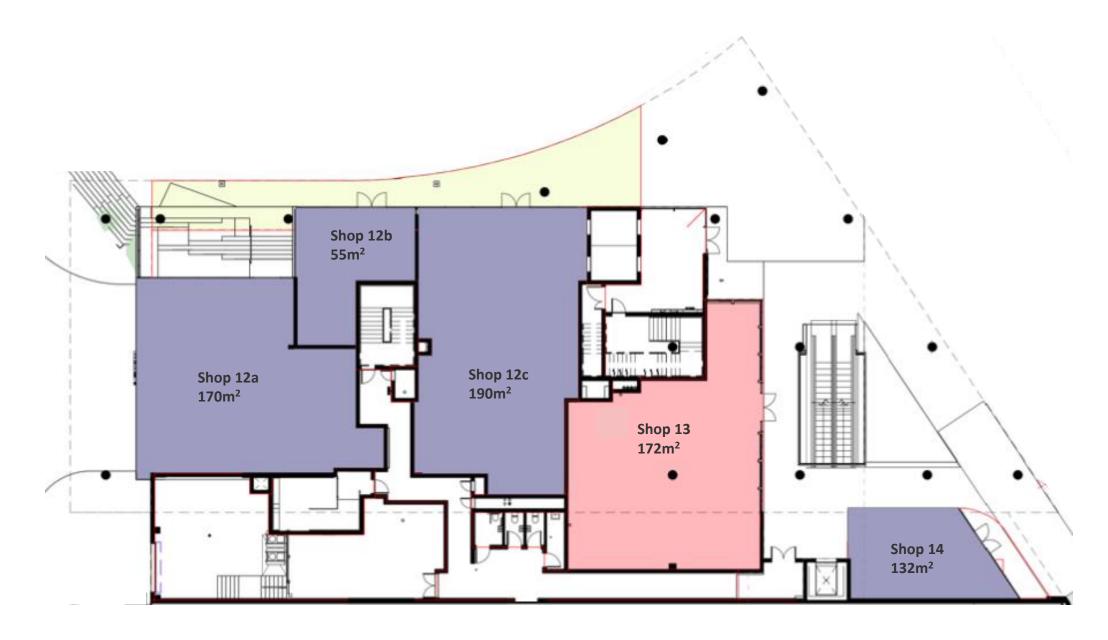

**Oxford Parks** 

**Completed Developments** 

6 Parks Boulevard, Oxford Parks

**Ground Floor** 

| Floor   |    | GLA   | Terraces |                    |
|---------|----|-------|----------|--------------------|
| Ground  | m² | 891   |          | 362m²<br>Remaining |
| First   | m² | 263   | 143      | LET                |
| First   | m² | 1,042 | 180      | LET                |
| Second  | m² | 1,305 |          | LET                |
| Rooftop | m² | 157   | 188      | LET                |
| TOTAL   | m² | 3,501 | 511      |                    |