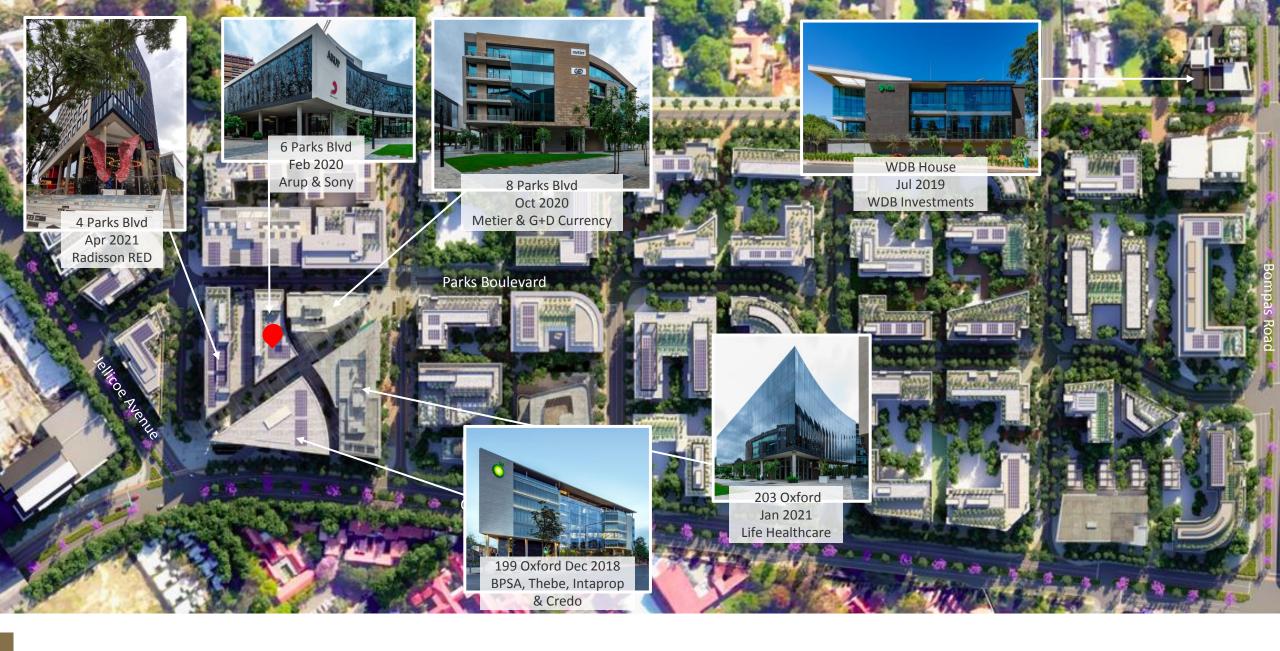

**Oxford Parks** 

**Completed Developments** 

6 Parks Boulevard, Oxford Parks

**Ground Floor** 

| Floor   |    | GLA   | Terraces |                    |
|---------|----|-------|----------|--------------------|
| Ground  | m² | 891   |          | 362m²<br>Remaining |
| First   | m² | 263   | 143      | LET                |
| First   | m² | 1,042 | 180      | LET                |
| Second  | m² | 1,305 |          | LET                |
| Rooftop | m² | 157   | 188      | LET                |
| TOTAL   | m² | 3,501 | 511      |                    |