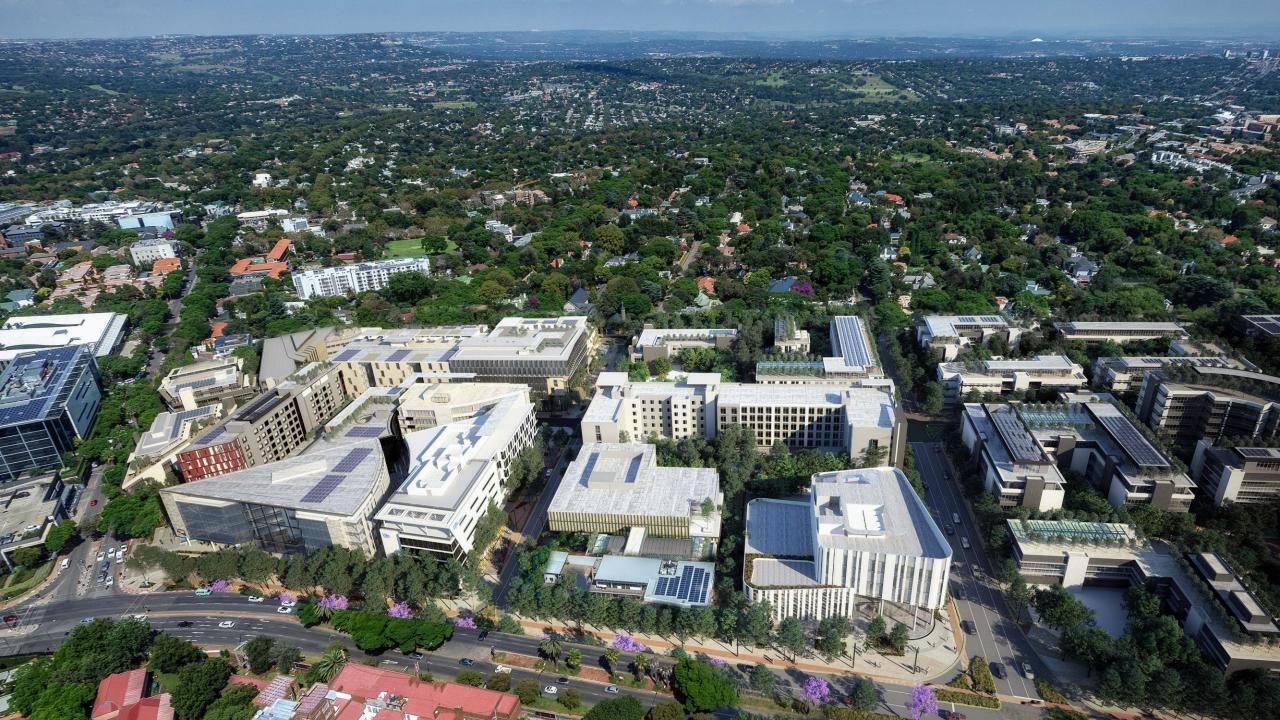

#### **Oxford Parks**

Oxford Parks, an extension of Rosebank, is a vibrant mixed-use precinct comprising offices, bespoke retail and an array of residential apartments. Emphasis on a high-quality public environment, paired with pedestrian level retail activity allows Oxford Parks to embody a dynamic high-street culture. Generous setbacks form wide landscaped pavements accommodating pedestrian paths, cycle lanes, piazzas and linear parks. These landscaped areas promote the use of the public realm and provide spaces for art and entertainment-led installations and activities.

Oxford Parks focusses on the development of state of the art, efficient, Green Star rated buildings as well as public areas. Oxford Parks, being a privately managed precinct, will facilitate the security, landscaping and service delivery to public areas ensuring seamless operations within the precinct.

Oxford Parks, complimented by established and cosmopolitan Rosebank is fast securing its identity in the city. Oxford Parks truly exemplifies the connectivity of business, life and leisure.