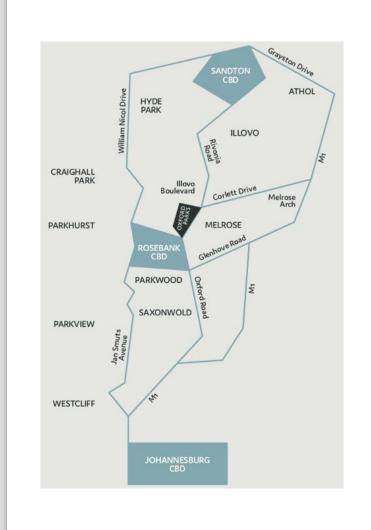

ic high-street culture. Generous setbacks form wide landscaped pavements accommodating pedestrian paths, cycle lanes, piazzas and linear parks. These landscaped areas promote the use of the public realm and provide spaces for art and entertainment-led installations and activities.

Oxford Parks focusses on the development of state of the art, efficient, Green Star rated buildings as well as public areas. Oxford Parks, being a privately managed precinct, will facilitate the security, landscaping and service delivery to public areas ensuring seamless operations within the precinct.

Oxford Parks, complimented by established and cosmopolitan Rosebank is fast securing its identity in the city. Oxford Parks truly exemplifies the connectivity of business, life and leisure.



#### Location











## **Precinct Concept**

- Mixed-use precinct
- Extension of Rosebank
- Established mature node
- Epicenter of Johannesburg
- Privately managed precinct
- Precinct management of security, cleaning and public services
- Lifestyle focused
- Precinct convenience & bespoke retail
- Retail service-related amenities
- Human scale development
- Dynamic high-street culture
- Treelined piazzas and linear parks
- Pedestrian focused public environment
- Cycle lanes
- Connectivity



## **Transport Network**

- 4 Highway access points
- High intersection density and smaller more efficient grids
- Proximity to Rosebank Gautrain station and bus system
- Variety of Excellent Public Transport
- Walkability
- Road and Infrastructure upgrades
- Engineering Services Agreement
- New Parks Boulevard



#