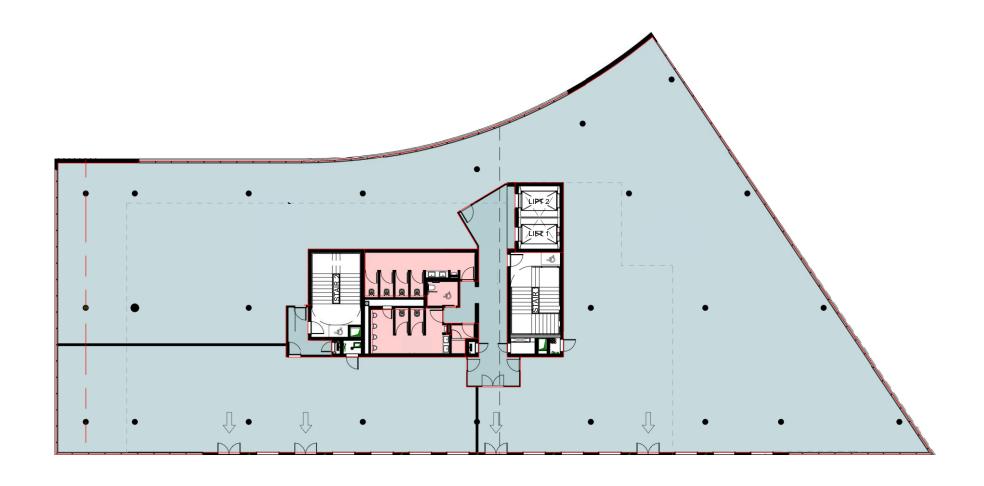

Network**

- 4 Highway access points
- High intersection density and smaller more efficient grids
- Proximity to Rosebank Gautrain station and bus system
- Variety of Excellent Public Transport
- Walkability
- Road and Infrastructure upgrades
- Engineering Services Agreement
- New Parks Boulevard



# **Surrounding Amenities**

- Public transport includes taxis, buses and airport links
- Rosebank shopping hub
- Medical facilities
- Retail banks
- Schools and other educational institutes
- Conferencing facilities and auditorium
- Sport and health clubs
- Golf courses
- Places of worship
- Art galleries
- Parks and recreational public spaces
- An array of restaurants & specialty Eateries











**Oxford Parks** 



**Completed Developments** 



6 Parks Boulevard, Oxford Parks













**Ground Floor** 

| Floor   |    | GLA   | Terraces |                    |
|---------|----|-------|----------|--------------------|
| Ground  | m² | 891   |          | 362m²<br>Remaining |
| First   | m² | 263   | 143      | LET                |
| First   | m² | 1,042 | 180      | LET                |
| Second  | m² | 1,305 |          | LET                |
| Rooftop | m² | 157   | 188      | LET                |
| TOTAL   | m² | 3,501 | 511      |                    |

### Area Schedule