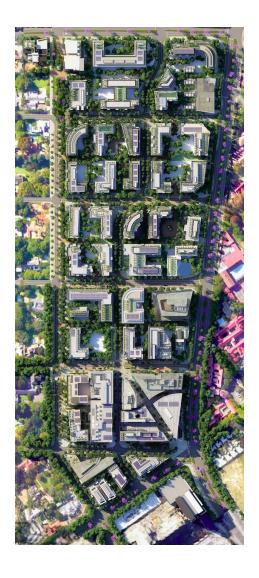

#### **Oxford Parks**

Oxford Parks, an extension of Rosebank, is a vibrant mixed-use precinct comprising offices, bespoke retail and an array of residential apartments. Emphasis on a high-quality public environment, paired with pedestrian level retail activity allows Oxford Parks to embody a dynamic high-street culture. Generous setbacks form wide landscaped pavements accommodating pedestrian paths, cycle lanes, piazzas and linear parks. These landscaped areas promote the use of the public realm and provide spaces for art and entertainment-led installations and activities.

## **Precinct Concept**

- Mixed-use precinct
- Extension of Rosebank
- Established mature node
- Epicenter of Johannesburg
- Privately managed precinct
- Precinct management of security, cleaning and public services
- Lifestyle focused
- Precinct convenience & bespoke retail
- Retail service-related amenities
- Human scale development
- Dynamic high-street culture
- Treelined piazzas and linear parks
- Pedestrian focused public environment
- Cycle lanes
- Connectivity