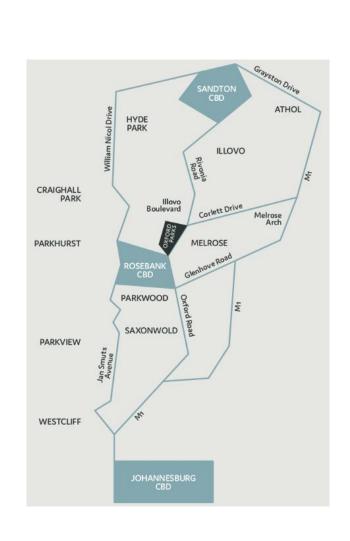

### **Transport Network**

- 4 Highway access points
- High intersection density and smaller more efficient grids
- Proximity to Rosebank Gautrain station and bus system
- Variety of Excellent Public Transport
- Walkability
- Road and Infrastructure upgrades
- Engineering Services Agreement
- New Parks Boulevard

### Surrounding Amenities

- Public transport includes taxis, buses and airport links
- Rosebank shopping hub
- Medical facilities
- Retail banks
- Schools and other educational institutes
- Conferencing facilities and auditorium
- Sport and health clubs
- Golf courses
- Places of worship
- Art galleries
- Parks and recreational public spaces
- An array of restaurants & specialty Eateries