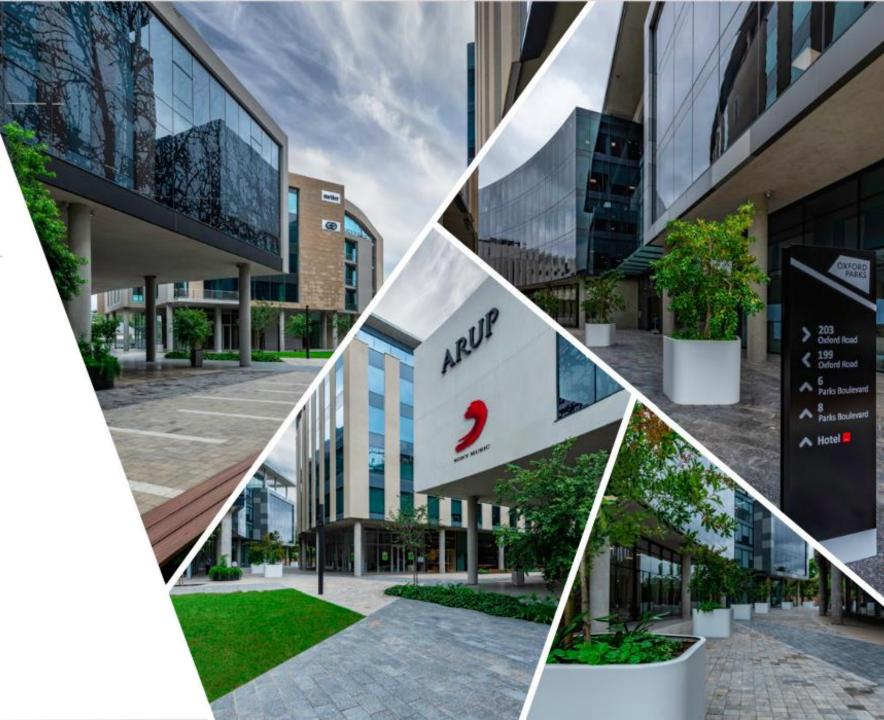

#### **Oxford Parks**

Oxford Parks, an extension of Rosebank, is a vibrant mixed-use precinct comprising offices, bespoke retail and an array of residential apartments. Emphasis on a high-quality public environment, paired with pedestrian level retail activity allows Oxford Parks to embody a dynamic high-street culture. Generous setbacks form wide landscaped pavements accommodating pedestrian paths, cycle lanes, piazzas and linear parks. These landscaped areas promote the use of the public realm and provide spaces for art and entertainment-led installations and activities.

Oxford Parks focusses on the development of state of the art, efficient, Green Star rated buildings as well as public areas. Oxford Parks, being a privately managed precinct, will facilitate the security, landscaping and service delivery to public areas ensuring seamless operations within the precinct.

Oxford Parks, complimented by established and cosmopolitan Rosebank is fast securing its identity in the city. Oxford Parks truly exemplifies the connectivity of business, life and leisure.

PROPERTY DEVELOPMENT