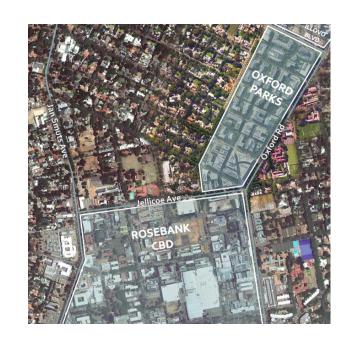

#### **Oxford Parks**

Oxford Parks, an extension of Rosebank, is a vibrant mixed-use precinct comprising offices, bespoke retail and an array of residential apartments. Emphasis on a high-quality public environment, paired with pedestrian level retail activity allows Oxford Parks to embody a dynamic high-street culture. Generous setbacks form wide landscaped pavements accommodating pedestrian paths, cycle lanes, piazzas and linear parks. These landscaped areas promote the use of the public realm and provide spaces for art and entertainment-led installations and activities.

## **Precinct Concept**

- Mixed-use precinct
- Extension of Rosebank
- Established mature node
- Epicenter of Johannesburg
- Privately managed precinct
- Precinct management of security, cleaning and public services

### **Transport Network**

- 4 Highway access points
- High intersection density and smaller more efficient grids
- Proximity to Rosebank Gautrain station and bus system
- Variety of Excellent Public Transport
- Walkability
- Road and Infrastructure upgrades
- Engineering Services Agreement
- New Parks Boulevard

### Surrounding Amenities

- Public transport includes taxis, buses and airport links
- Rosebank shopping hub
- Medical facilities
- Retail banks
- Schools and other educational institutes
- Conferencing facilities and auditorium
- Sport and health clubs
- Golf courses
- Places of worship
- Art galleries
- Parks and recreational public spaces
- An array of restaurants & specialty Eateries