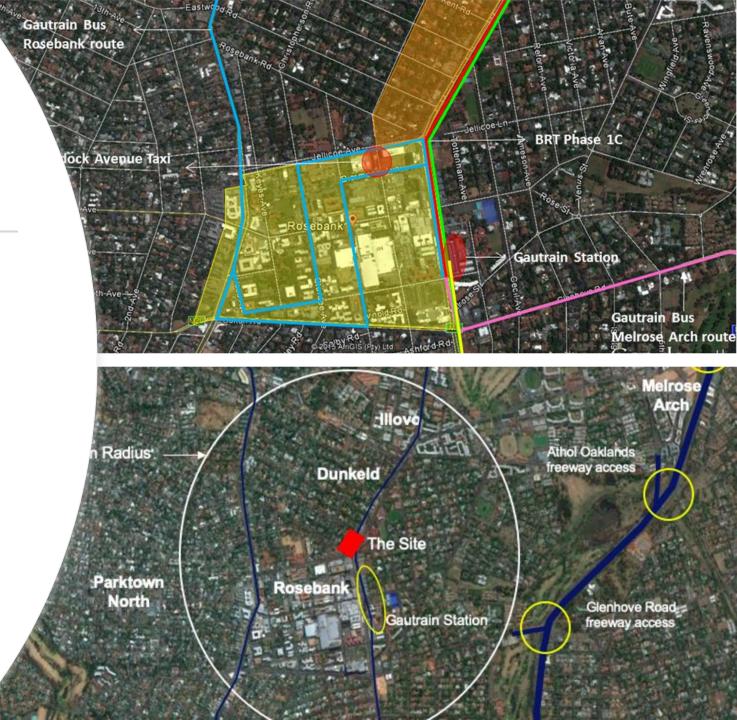

### **Transport Network**

- 4 Highway access points
- High intersection density and smaller more efficient grids
- Proximity to Rosebank Gautrain station and bus system
- Variety of Excellent Public Transport
- Walkability
- Road and Infrastructure upgrades
- Engineering Services Agreement
- New Parks Boulevard

### Surrounding Amenities

- Public transport includes taxis, buses and airport links
- Rosebank shopping hub
- Medical facilities
- Retail banks
- Schools and other educational institutes
- Conferencing facilities and auditorium
- Sport and health clubs
- Golf courses
- Places of worship
- Art galleries
- Parks and recreational public spaces
- An array of restaurants & specialty Eateries