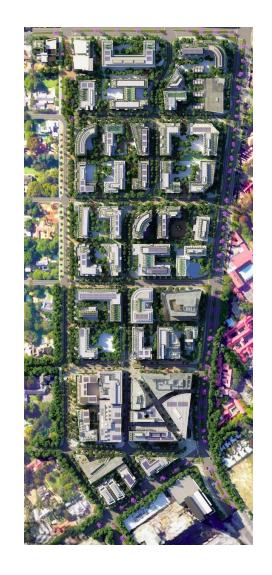

#### **Oxford Parks**

Oxford Parks, an extension of Rosebank, is a vibrant mixed-use precinct comprising offices, bespoke retail and an array of residential apartments. Emphasis on a high-quality public environment, paired with pedestrian level retail activity allows Oxford Parks to embody a dynamic high-street culture. Generous setbacks form wide landscaped pavements accommodating pedestrian paths, cycle lanes, piazzas and linear parks. These landscaped areas promote the use of the public realm and provide spaces for art and entertainment-led installations and activities.

## **Precinct Concept**

- Mixed-use precinct
- Extension of Rosebank
- Established mature node
- Epicenter of Johannesburg
- Privately managed precinct
- Precinct management of security, cleaning and public services