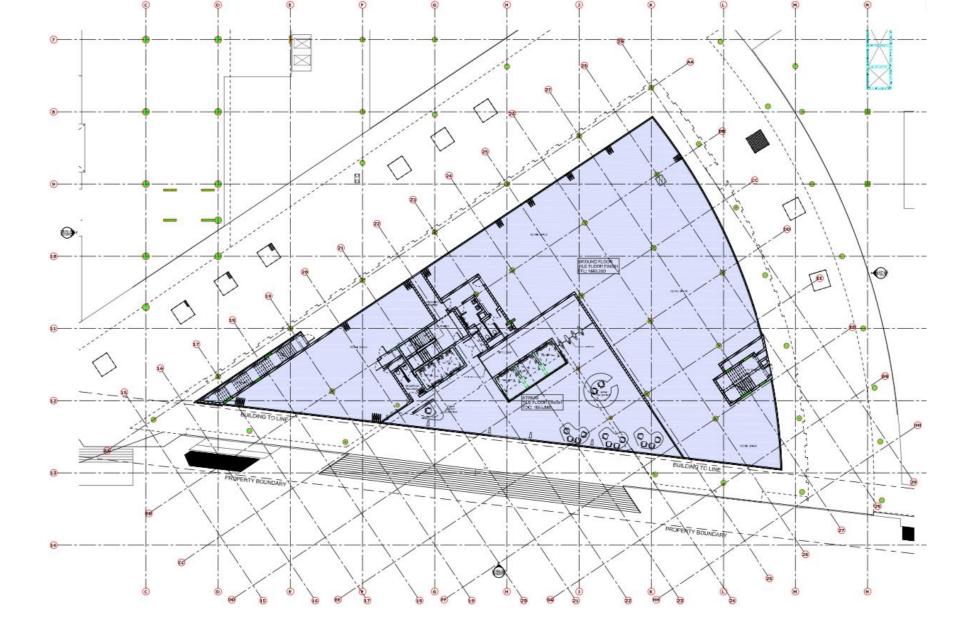

encing facilities and auditorium
- Sport and health clubs
- Golf courses
- Places of worship
- Art galleries
- Parks and recreational public spaces
- An array of restaurants & specialty Eateries



BPSA, 199 Oxford, Dec 2018, Oxford Parks, Johannesburg in an annual in

Concession of the local division of the loca

1 × ×

Proposed Anglo American GSS

ET.

Proposed Neighbourgood Residential Apartments

Proposed Long Stay Apartments with an International Brand

BP Southern Africa Head Office

Life Healthcare Head Office

International Commodities Holdings

#### Coca Cola

Anglo American

BP Southern Africa

Life Healthcare

aman

Holiday Inn

1000

Hyatt Hotel

Standard Bank

Fluxmans

Radisson RED



### **Oxford Parks**



### **Completed Developments**



### 199 Oxford, Oxford Parks







#### **Ground Floor**



#### **First Floor**



### **Typical Floor**



#### **Fifth Floor**

| Floor  |    | GLA   | Balconies |                                |
|--------|----|-------|-----------|--------------------------------|
| Ground | m² | 954   |           | 242m <sup>2</sup><br>Remaining |
| First  | m² | 1 656 |           | LET                            |
| Second | m² | 1 693 |           | LET                            |
| Third  | m² | 1 693 |           | LET                            |
| Fourth | m² | 1 693 |           | LET                            |
| Fifth  | m² | 1 440 | 216       | LET                            |
| TOTAL  | m² | 9 129 | 216       |                                |

#### Area Schedule

## INTAPROP

Intaprop, 1<sup>st</sup> Floor, 199 Oxford OXFO