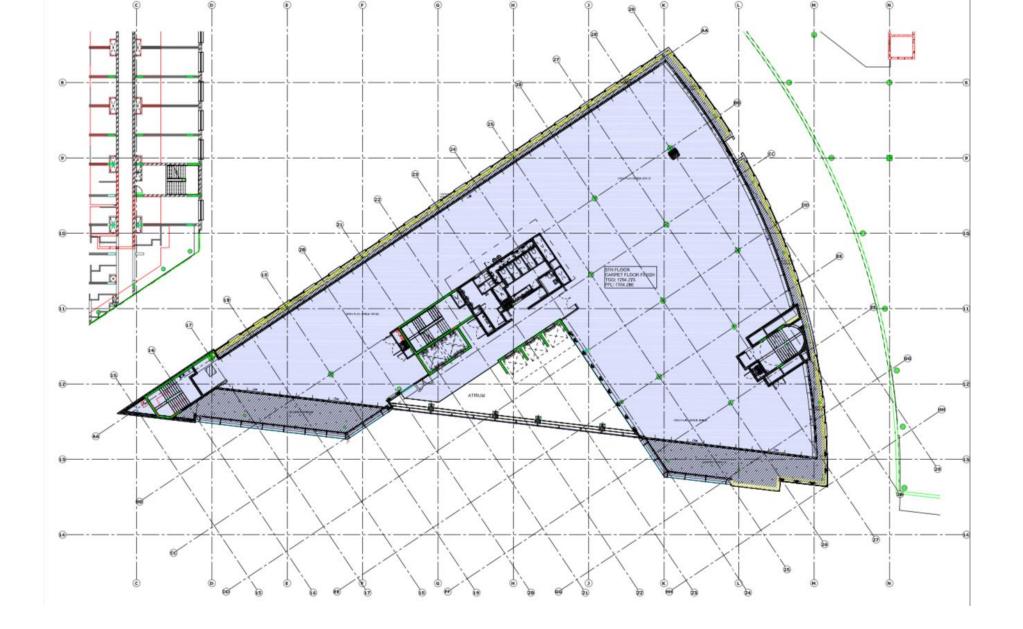

#### **Fifth Floor**

| Floor  |    | GLA   | Balconies |                                |
|--------|----|-------|-----------|--------------------------------|
| Ground | m² | 954   |           | 242m <sup>2</sup><br>Remaining |
| First  | m² | 1 656 |           | LET                            |
| Second | m² | 1 693 |           | LET                            |
| Third  | m² | 1 693 |           | LET                            |
| Fourth | m² | 1 693 |           | LET                            |
| Fifth  | m² | 1 440 | 216       | LET                            |
| TOTAL  | m² | 9 129 | 216       |                                |

#### Area Schedule