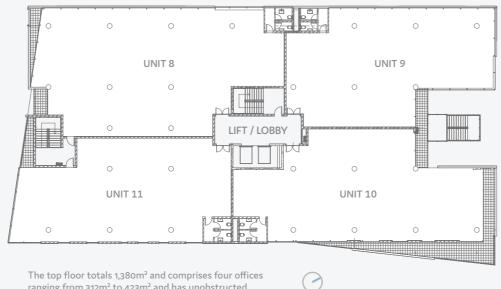

ranging from 312m<sup>2</sup> to 423m<sup>2</sup> and has unobstructed vistas of Johannesburg's green canopies.

All floors feature the following highlights:

- Executive double door access
- Offices are constructed with a generous volume of 3.3m in height
- · Each office includes exclusive use balconies
- Private ablution facilities are included in each office
- Direct atrium and basement access is offered with dual lifts, and the alternative use of the building circulation stairs
- Basement parking is included at 4 bays per 100m<sup>2</sup>. If required, additional bays can be purchased

Range of office areas available: 312m<sup>2</sup> - 4,025m<sup>2</sup> Range of balcony areas available: 5m<sup>2</sup> - 20m<sup>2</sup> Parking bays included in sale: 4 bays/100m<sup>2</sup>