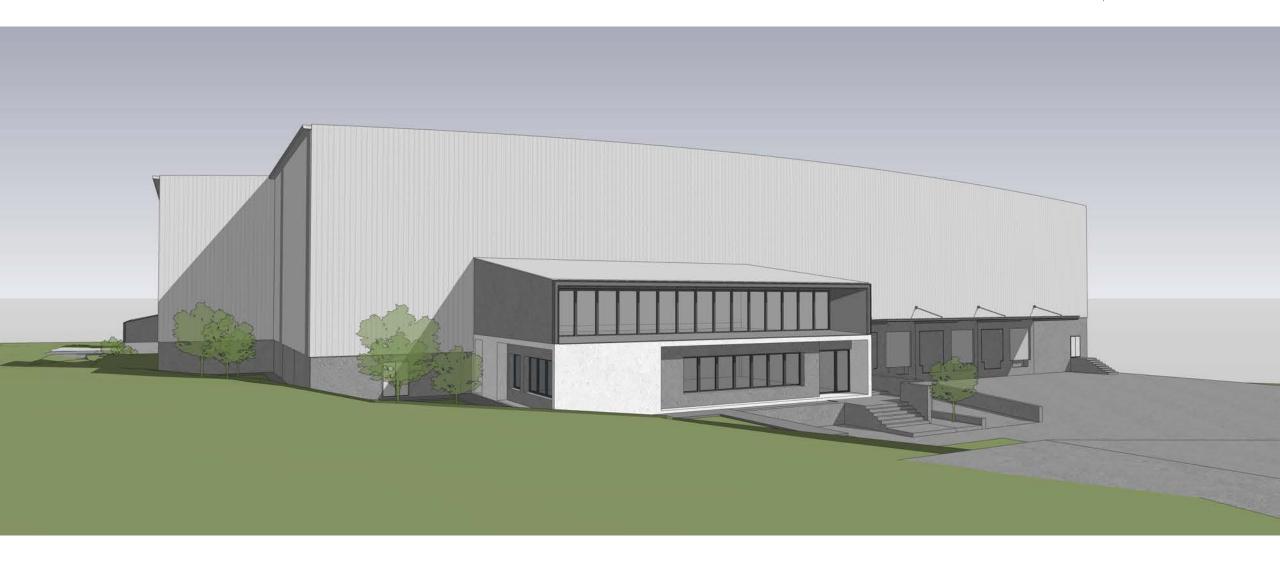

### **DEVELOPMENT: DELTA**

### Delta

| Site Extent     | 10,938m <sup>2</sup> |
|-----------------|----------------------|
| Zoning          | General Industrial   |
| Warehouse (GLA) | 5,350m <sup>2</sup>  |
| Office (GLA)    | 475m²                |

### **NORTH VIEW**