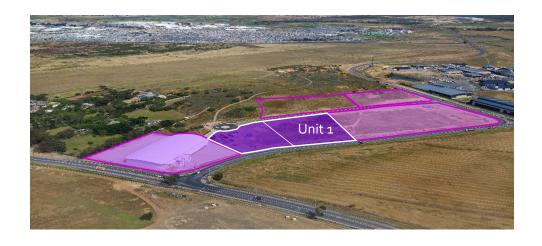

### Beta: Unit 1

Site Extent 17,995m²

Zoning General Industrial

Warehouse (GLA) 4,185m²

Office (GLA) 449m²

### UNIT 1 NORTH PROSPECTIVE