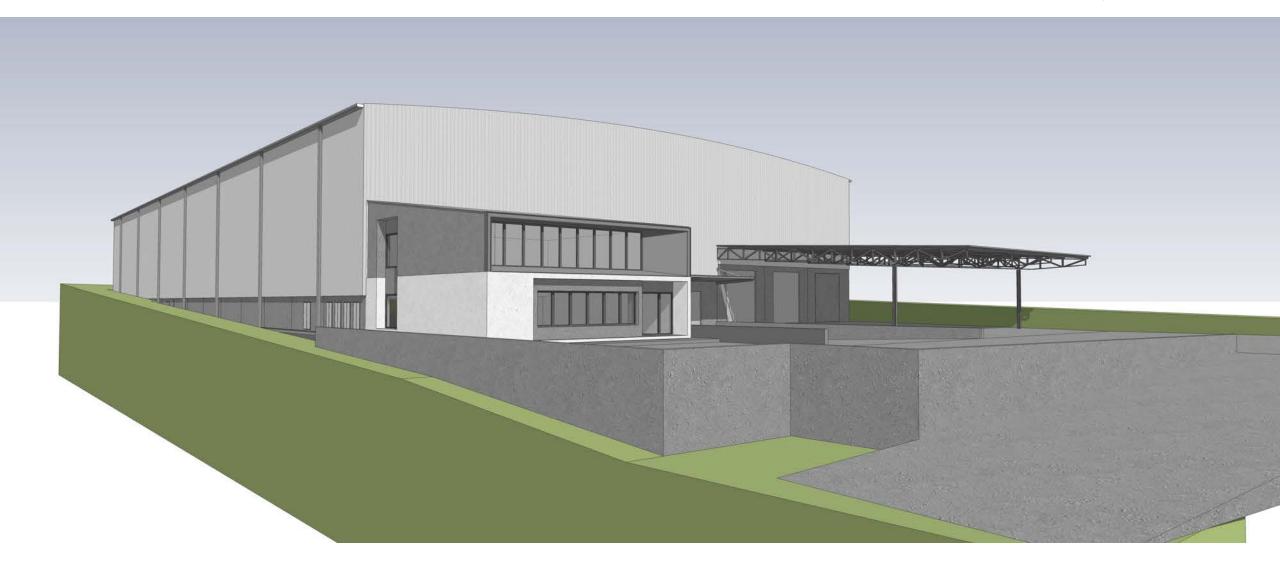

### **DEVELOPMENT: DELTA**

### Delta

| Site Extent     | 10,938m <sup>2</sup> |
|-----------------|----------------------|
| Zoning          | General Industrial   |
| Warehouse (GLA) | 5,350m <sup>2</sup>  |
| Office (GLA)    | 475m²                |

### NORTH EAST VIEW