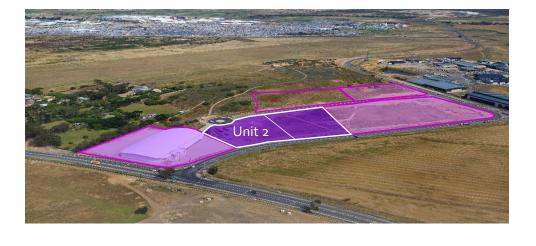

#### Beta: Unit 2

Site Extent17,995m²ZoningGeneral IndustrialWarehouse (GLA)4,081m²Office (GLA)512m²

### UNIT 2 SOUTH PROSPECTIVE