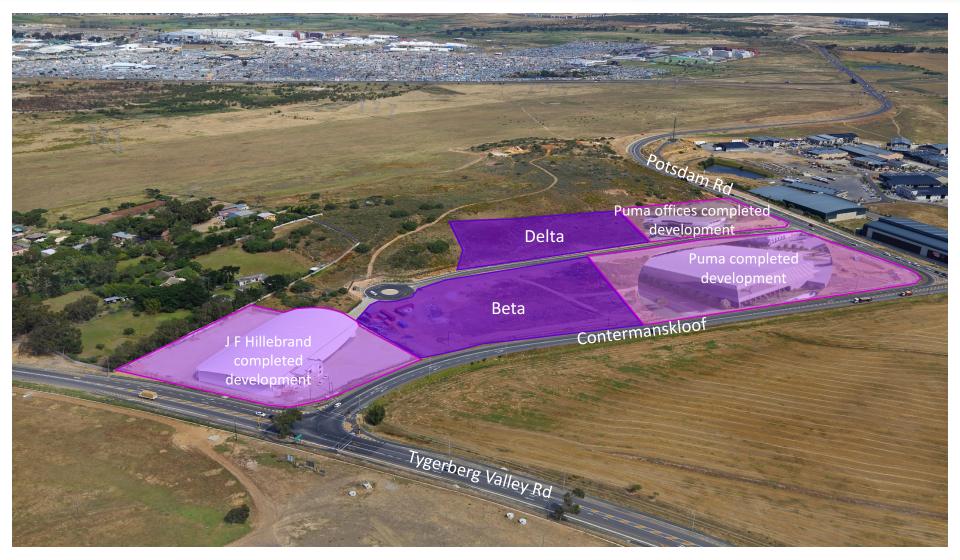

### **DEVELOPMENT SITES**

### **DEVELOPMENT: BETA**

### Beta: Unit 1

Site Extent 17,995m²

Zoning General Industrial

Warehouse (GLA) 4,185m²

Office (GLA) 449m²

#### Beta: Unit 2

Site Extent17,995m²ZoningGeneral IndustrialWarehouse (GLA)4,081m²Office (GLA)512m²

### **DEVELOPMENT: DELTA**

### Delta

| Site Extent     | 10,938m <sup>2</sup> |
|-----------------|----------------------|
| Zoning          | General Industrial   |
| Warehouse (GLA) | 5,350m <sup>2</sup>  |
| Office (GLA)    | 475m²                |