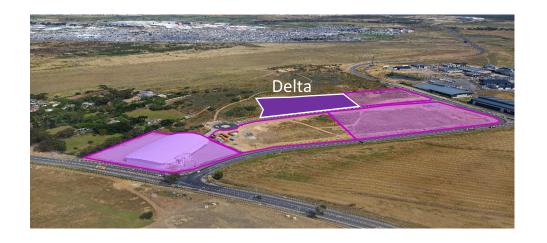

### **DEVELOPMENT: DELTA**

### Delta

| Site Extent     | 10,938m <sup>2</sup> |
|-----------------|----------------------|
| Zoning          | General Industrial   |
| Warehouse (GLA) | 5,350m <sup>2</sup>  |
| Office (GLA)    | 475m²                |