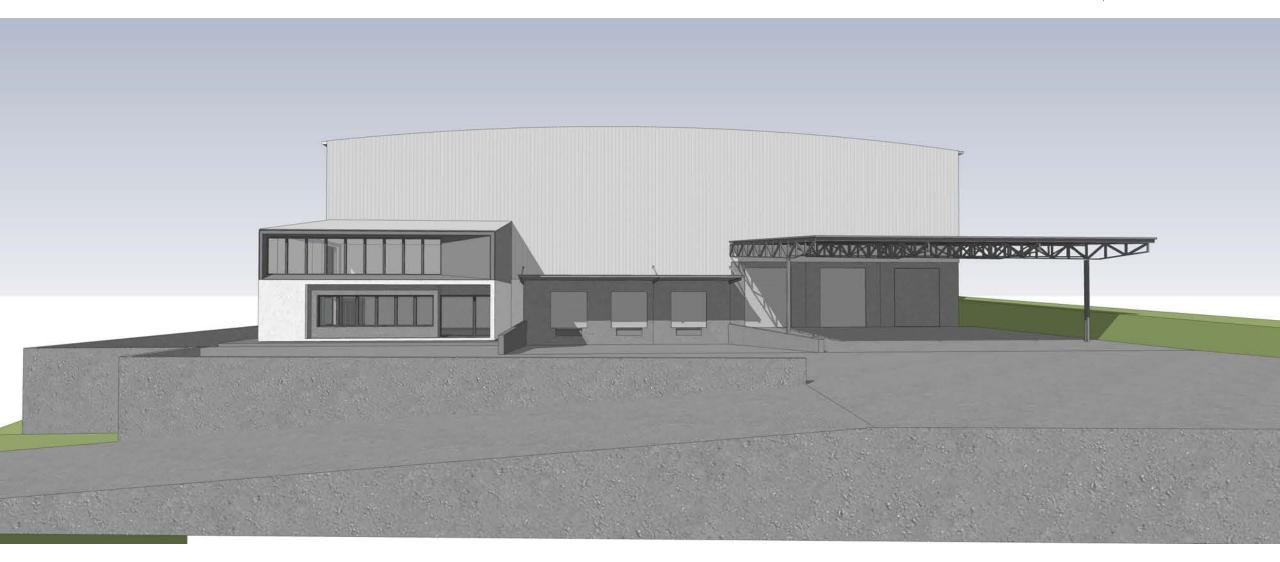

### **DEVELOPMENT: DELTA**

### Delta

| Site Extent     | 10,938m <sup>2</sup> |
|-----------------|----------------------|
| Zoning          | General Industrial   |
| Warehouse (GLA) | 5,350m <sup>2</sup>  |
| Office (GLA)    | 475m²                |

### **NORTH VIEW**