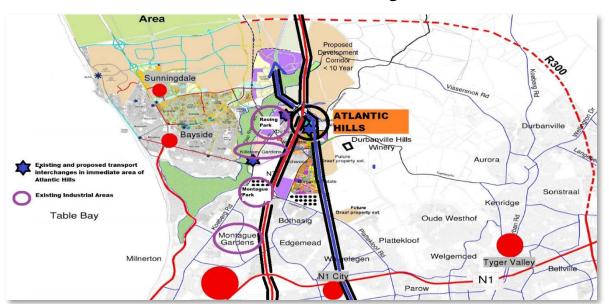

### **CONTEXT & LOCATION**

Atlantic Park is situated within the City's approved West Coast Development Corridor. It is located close to the intersection of the N7 National Road and the M12 (Potsdam) interchange with the latter road being the major north-south arterial linking neighbourhoods on both sides of the N7.

Its central location to national roads such as the N7 and N1 and connectivity to express distribution roads such as the M12 and Koeberg Roads as well as the Cape Town Port only being +/- 20kms away make Atlantic Park the ideal position for warehousing and distribution type facilities.