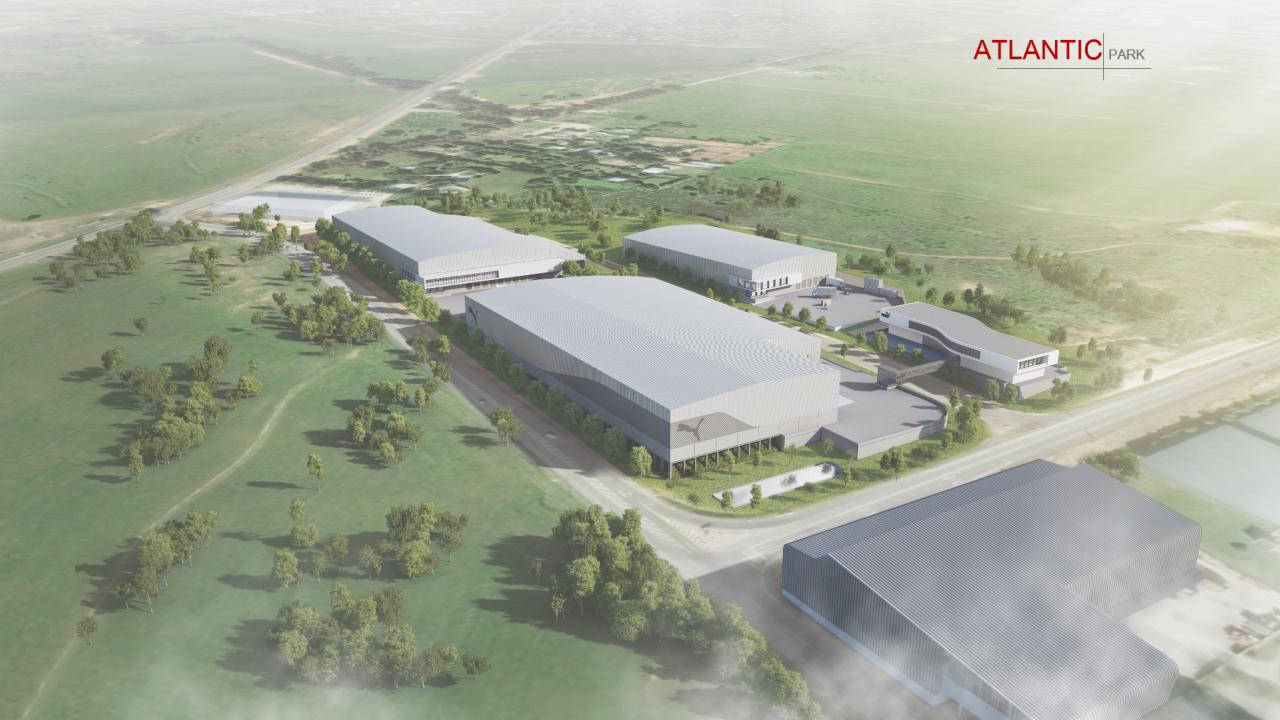

### **CONTEXT & LOCATION**

Atlantic Park is situated within the City's approved West Coast Development Corridor. It is located close to the intersection of the N7 National Road and the M12 (Potsdam) interchange with the latter road being the major north-south arterial linking neighbourhoods on both sides of the N7.

This prime development over looking the vineyards of Durbanville will be a neat upmarket industrial park, earmarked for strategic long term leases and the creation of investment grade assets.

Atlantic Park is zoned for industrial uses with high end logistics facilities either completed or being constructed at this moment on land parcels within the Park.

Its central location to national roads such as the N7 and N1 and connectivity to express distribution roads such as the M12 and Koeberg Roads as well as the Cape Town Port only being +/- 20kms away make Atlantic Park the ideal position for warehousing and distribution type facilities.