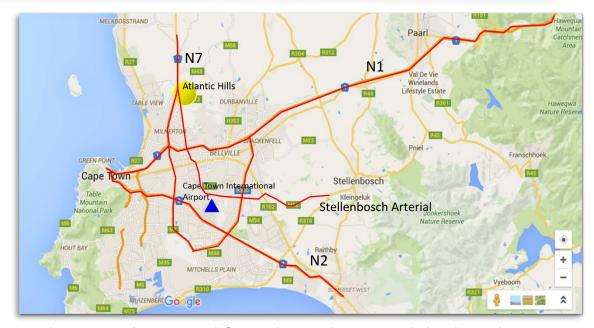

### **CONTEXT & LOCATION**

Atlantic Park is situated within the City's approved West Coast Development Corridor. It is located close to the intersection of the N7 National Road and the M12 (Potsdam) interchange with the latter road being the major north-south arterial linking neighbourhoods on both sides of the N7.

Its central location to national roads such as the N7 and N1 and connectivity to express distribution roads such as the M12 and Koeberg Roads as well as the Cape Town Port only being +/- 20kms away make Atlantic Park the ideal position for warehousing and distribution type facilities.