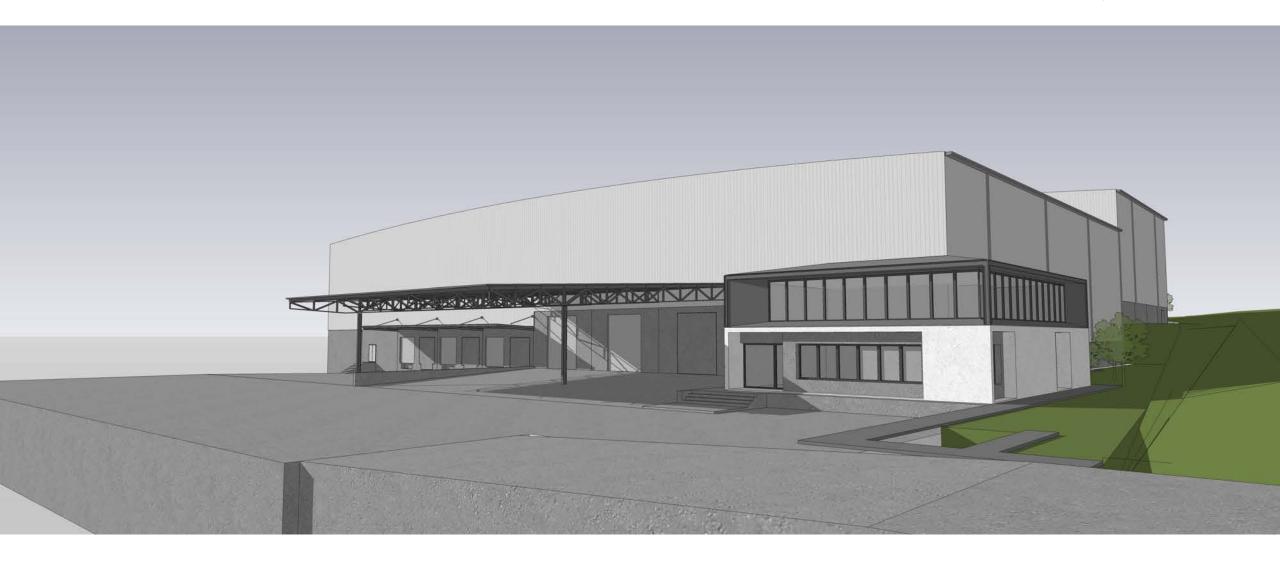

Atlantic Park is zoned for industrial uses with high end logistics facilities either completed or being constructed at this moment on land parcels within the Park.

Its central location to national roads such as the N7 and N1 and connectivity to express distribution roads such as the M12 and Koeberg Roads as well as the Cape Town Port only being +/- 20kms away make Atlantic Park the ideal position for warehousing and distribution type facilities.



### **DEVELOPMENT SITES**







### **DEVELOPMENT SITES**





### **DEVELOPMENT: BETA**







### Beta: Unit 1

Site Extent 17,995m²

Zoning General Industrial

Warehouse (GLA) 4,185m²

Office (GLA) 449m²

#### Beta: Unit 2

Site Extent17,995m²ZoningGeneral IndustrialWarehouse (GLA)4,081m²Office (GLA)512m²



### UNIT 1 NORTH PROSPECTIVE







### UNIT 2 SOUTH PROSPECTIVE







# **FLOORPLAN** ATLANTIC PARK

### **DEVELOPMENT: DELTA**





### Delta

| Site Extent     | 10,938m <sup>2</sup> |
|-----------------|----------------------|
| Zoning          | General Industrial   |
| Warehouse (GLA) | 5,350m <sup>2</sup>  |
| Office (GLA)    | 475m²                |



### **NORTH VIEW**





## INTAPROP PROPERTY DEVELOPMENT AND INVESTMENT

### NORTH EAST VIEW





## INTAPROP PROPERTY DEVELOPMENT AND INVESTMENT

# **FLOOR PLAN** ATLANTIC PARK Office FFL 69 200 GF Area 2421 Warehouse 86 200 APICA | \$ 30842 Yard FFL 87 800 Area 2 270m2 **INTAPROP** PROPERTY DEVELOPMENT

AND INVESTMENT